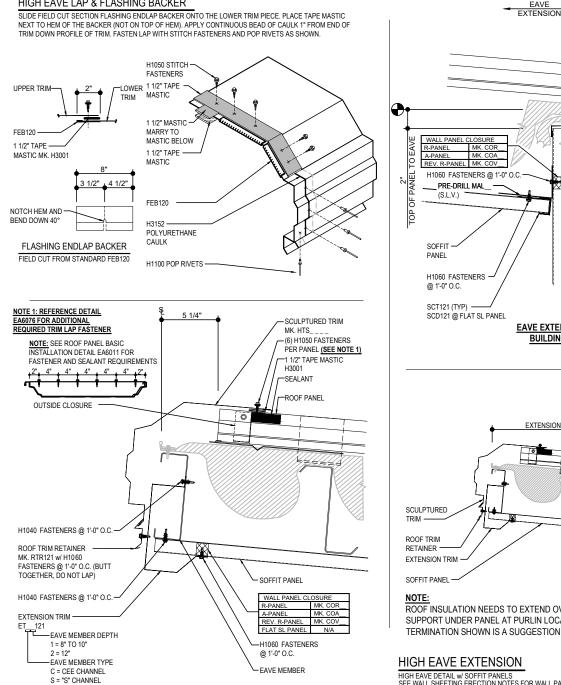

## EO6314 - RAKE EXTENSION TERMINATION - HIGH EAVE

### Download the DWG file by clicking here.

#### HIGH EAVE LAP & FLASHING BACKER

SLIDE FIELD CUT SECTION FLASHING ENDLAP BACKER ONTO THE LOWER TRIM PIECE. PLACE TAPE MASTIC NEXT TO HEM OF THE BACKER (NOT ON TOP OF HEM). APPLY CONTINUOUS BEAD OF CAULK 1" FROM END OF TRIM DOWN PROFILE OF TRIM. FASTEN LAP WITH STITCH FASTENERS AND POP RIVETS AS SHOWN.

**Detailer Notes:** 

MAIN

BUII DING

EAVE

TRAPEZOIDAL SEAM ROOF PANELS

ROOF PANEL

# EO6410 - HIGH EAVE EXTENSION

### HIGH EAVE LAP & FLASHING BACKER

144 ROOF INSULATION -HTD121 TO PROTECT ROOF INSULATION, SUPPLIED IN WHITE COLOR WALL INSULATION GIRT -WALL PANEL EAVE EXTENSION SOFFIT AT **BUILDING STEEL LINE** ROOF PANEL EXTENSION LENGTH

ROOF INSULATION NEEDS TO EXTEND OVER PURLINS TO PROVIDE SUPPORT UNDER PANEL AT PURLIN LOCATIONS. WALL INSULATION TERMINATION SHOWN IS A SUGGESTION BUT MAY VARY.

### **HIGH EAVE EXTENSION**

HIGH EAVE DETAIL W/ SOFFIT PANELS SEE WALL SHEETING ERECTION NOTES FOR WALL PANEL FASTENER LOCATIONS

EO6410

WALL PANEL

### **Detailer Notes:**

1) EXTENSIONS BETWEEN 1'-3" AND 1'-8" - PURLIN WILL INTERFERE WITH WALL PANEL AND DETAIL WILL HAVE TO BE MODIFIED TO ADJUST WALL PANEL SET DOWN TO KEEP PURLIN AT 1'-4" FROM STEEL LINE.

TRAPEZOIDAL SEAM ROOF PANELS

# EO6411 - HIGH EAVE EXTENSION - IMP WALL

### Download the DWG file by clicking here.

**Detailer Notes:** 

1) EXTENSIONS BETWEEN 1'-3" AND 1'-8" - PURLIN WILL INTERFERE WITH WALL PANEL AND DETAIL WILL HAVE TO BE MODIFIED TO ADJUST WALL PANEL SET DOWN TO KEEP PURLIN AT 1'-4" FROM STEEL LINE.