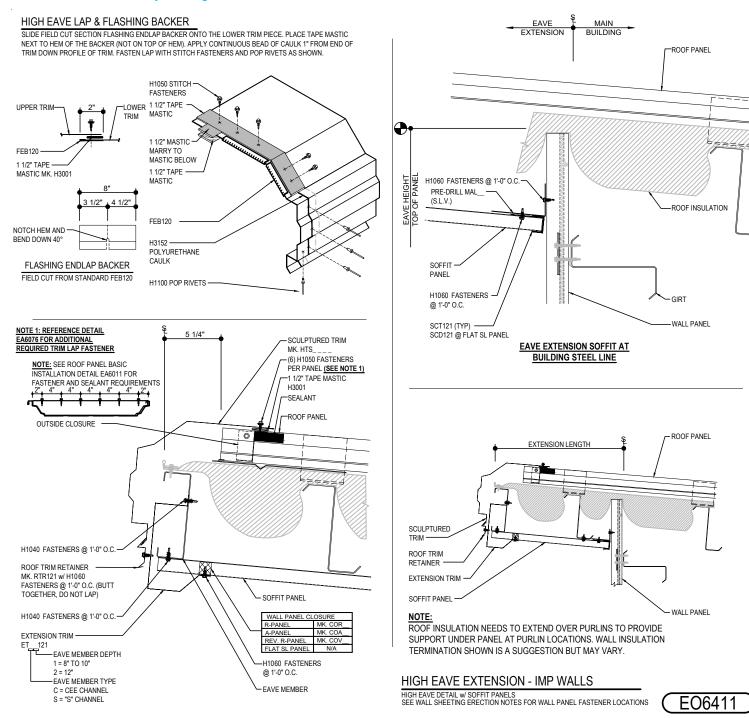

#### HIGH EAVE LAP & FLASHING BACKER

SLIDE FIELD CUT SECTION FLASHING ENDLAP BACKER ONTO THE LOWER TRIM PIECE. PLACE TAPE MASTIC NEXT TO HEM OF THE BACKER (NOT ON TOP OF HEM). APPLY CONTINUOUS BEAD OF CAULK 1" FROM END OF TRIM DOWN PROFILE OF TRIM. FASTEN LAP WITH STITCH FASTENERS AND POP RIVETS AS SHOWN.

**Detailer Notes:** 

MAIN

BUII DING

EAVE

TRAPEZOIDAL SEAM ROOF PANELS

ROOF PANEL

# EO6410 - HIGH EAVE EXTENSION

### HIGH EAVE LAP & FLASHING BACKER

144 ROOF INSULATION -HTD121 TO PROTECT ROOF INSULATION, SUPPLIED IN WHITE COLOR WALL INSULATION GIRT -WALL PANEL EAVE EXTENSION SOFFIT AT **BUILDING STEEL LINE** ROOF PANEL EXTENSION LENGTH

ROOF INSULATION NEEDS TO EXTEND OVER PURLINS TO PROVIDE SUPPORT UNDER PANEL AT PURLIN LOCATIONS. WALL INSULATION TERMINATION SHOWN IS A SUGGESTION BUT MAY VARY.

### **HIGH EAVE EXTENSION**

HIGH EAVE DETAIL W/ SOFFIT PANELS SEE WALL SHEETING ERECTION NOTES FOR WALL PANEL FASTENER LOCATIONS

EO6410

WALL PANEL

### **Detailer Notes:**

1) EXTENSIONS BETWEEN 1'-3" AND 1'-8" - PURLIN WILL INTERFERE WITH WALL PANEL AND DETAIL WILL HAVE TO BE MODIFIED TO ADJUST WALL PANEL SET DOWN TO KEEP PURLIN AT 1'-4" FROM STEEL LINE.

TRAPEZOIDAL SEAM ROOF PANELS

# EO6411 - HIGH EAVE EXTENSION - IMP WALL

### Download the DWG file by clicking here.

**Detailer Notes:** 

1) EXTENSIONS BETWEEN 1'-3" AND 1'-8" - PURLIN WILL INTERFERE WITH WALL PANEL AND DETAIL WILL HAVE TO BE MODIFIED TO ADJUST WALL PANEL SET DOWN TO KEEP PURLIN AT 1'-4" FROM STEEL LINE.