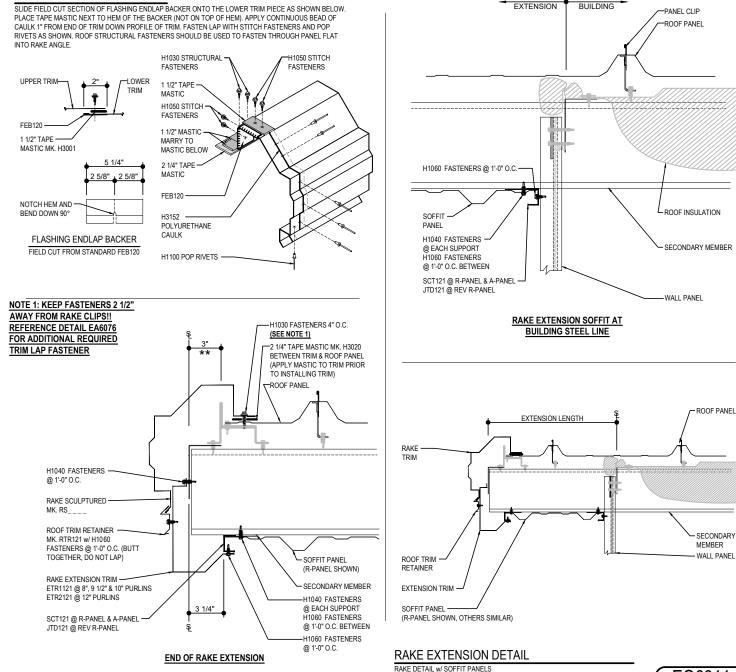

## EO6310 - RAKE EXTENSION

#### RAKE LAP & FLASHING BACKER

RAKE DETAIL W/ SOFFIT PANELS SEE WALL SHEETING ERECTION NOTES FOR WALL PANEL FASTENER LOCATIONS

**Detailer Notes:** 

MAIN

RAKE

TRAPEZOIDAL SEAM ROOF PANELS

#### RAKE LAP & FLASHING BACKER

SLIDE FIELD CUT SECTION OF FLASHING ENDLAP BACKER ONTO THE LOWER TRIM PIECE AS SHOWN BELOW. PLACE TAPE MASTIC NEXT TO HEM OF THE BACKER (NOT ON TOP OF HEM). APPLY CONTINUOUS BEAD OF CAULK 1° FROM END OF TRIM DOWN PROFILE OF TRIM. FASTEN LAP WITH STITCH FASTENERS AND POP RIVETS AS SHOWN. ROOF STRUCTURAL FASTENERS SHOULD BE USED TO FASTEN THROUGH PANEL FLAT INTO RAKE ANGLE.