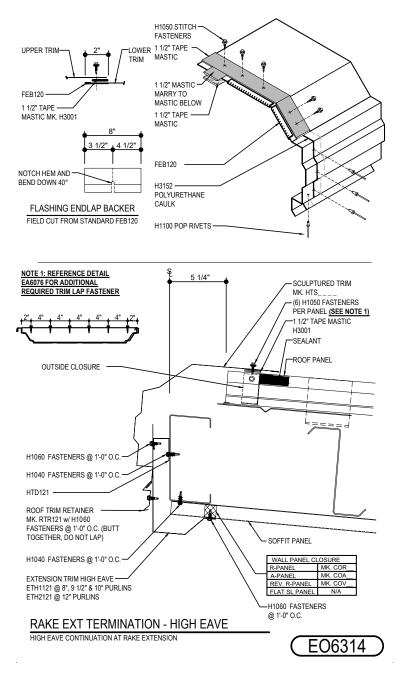

## EO6314 - RAKE EXTENSION TERMINATION - HIGH EAVE

### Download the DWG file by clicking here.

#### HIGH EAVE LAP & FLASHING BACKER

SLIDE FIELD CUT SECTION FLASHING ENDLAP BACKER ONTO THE LOWER TRIM PIECE. PLACE TAPE MASTIC NEXT TO HEM OF THE BACKER (NOT ON TOP OF HEM). APPLY CONTINUOUS BEAD OF CAULK 1" FROM END OF TRIM DOWN PROFILE OF TRIM. FASTEN LAP WITH STITCH FASTENERS AND POP RIVETS AS SHOWN.

**Detailer Notes:** 

MAIN

BUII DING

EAVE

TRAPEZOIDAL SEAM ROOF PANELS

ROOF PANEL