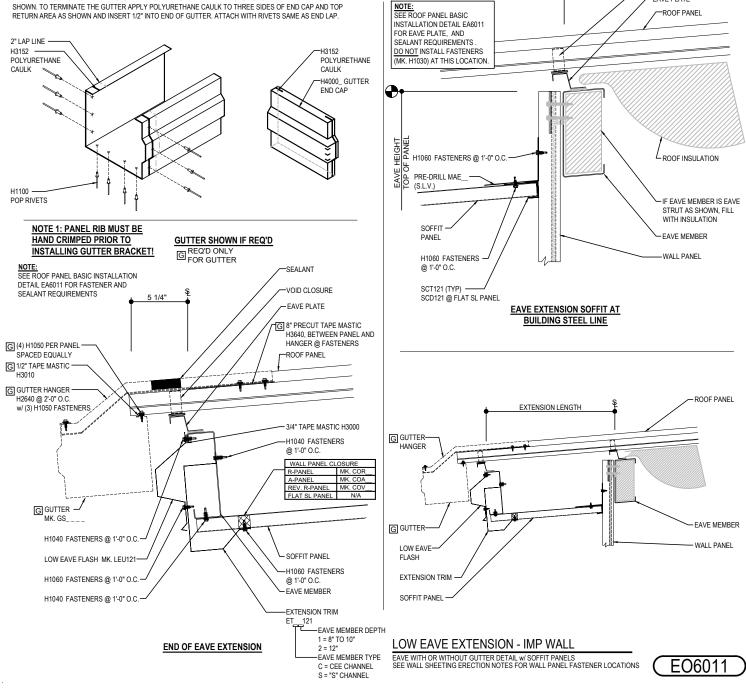

# EO6011 - LOW EAVE EXTENSION - IMP WALL

#### Download the DWG file by clicking here.

#### **GUTTER LAP & END CAP**

APPLY BEAD OF POLYURETHANE CAULK 1" FROM END OF TRIM AND LAP SECTIONS 2" AND FASTEN AS SHOWN. TO TERMINATE THE GUTTER APPLY POLYURETHANE CAULK TO THREE SIDES OF END CAP AND TOP

TRAPEZOIDAL SEAM ROOF PANELS