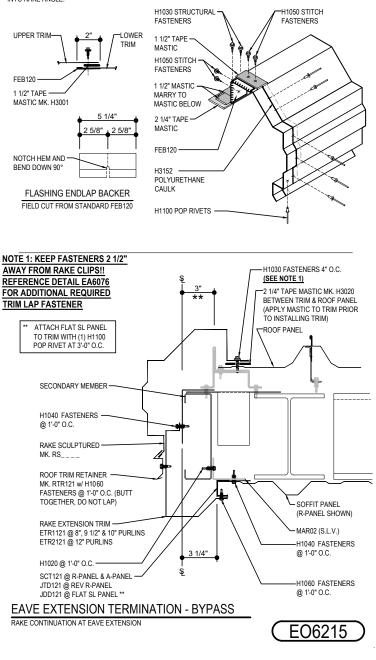

# EO6215 - EAVE EXTENSION TERMINATION - BYPASS

#### RAKE LAP & FLASHING BACKER

SLIDE FIELD CUT SECTION OF FLASHING ENDLAP BACKER ONTO THE LOWER TRIM PIECE AS SHOWN BELOW. PLACE TAPE MASTIC NEXT TO HEM OF THE BACKER (NOT ON TOP OF HEM). APPLY CONTINUOUS BEAD OF CAULK 1° FROM END OF TRIM DOWN PROFILE OF TRIM. FASTEN LAP WITH STITCH FASTENERS AND POP RIVETS AS SHOWN. ROOF STRUCTURAL FASTENERS SHOULD BE USED TO FASTEN THROUGH PANEL FLAT INTO RAKE ANGLE.

### Detailer Notes:

1) USE THIS DETAIL WITH BYPASS OR RIGID FRAME ENDWALL CONDITIONS.

MAIN

RAKE

TRAPEZOIDAL SEAM ROOF PANELS