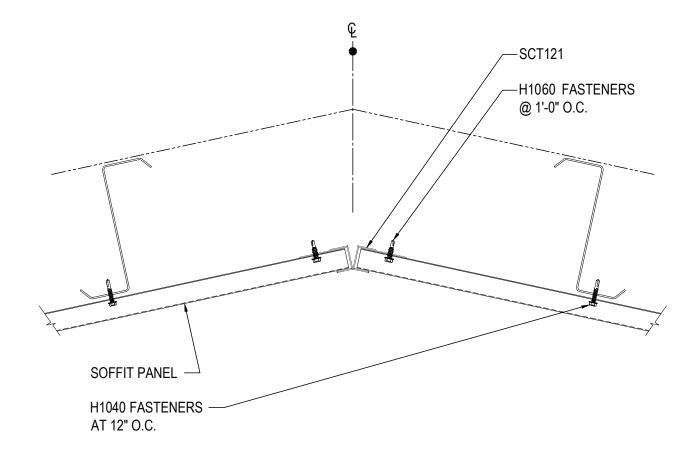

# SOFFIT PANEL RIDGE DETAIL

SOFFIT PANEL - SLOPES >1:12 ALL STANDARD SOFFIT PANEL TYPES

Detailer Notes: