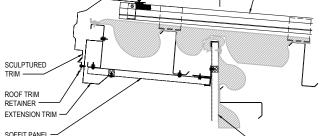

### **HIGH EAVE EXTENSION**

HIGH EAVE DETAIL W/ SOFFIT PANELS SEE WALL SHEETING ERECTION NOTES FOR WALL PANEL FASTENER LOCATIONS

EO6410

WALL PANEL

### **Detailer Notes:**

1) EXTENSIONS BETWEEN 1'-3" AND 1'-8" - PURLIN WILL INTERFERE WITH WALL PANEL AND DETAIL WILL HAVE TO BE MODIFIED TO ADJUST WALL PANEL SET DOWN TO KEEP PURLIN AT 1'-4" FROM STEEL LINE.

### Download the DWG file by clicking here.

**Detailer Notes:** 

1) EXTENSIONS BETWEEN 1'-3" AND 1'-8" - PURLIN WILL INTERFERE WITH WALL PANEL AND DETAIL WILL HAVE TO BE MODIFIED TO ADJUST WALL PANEL SET DOWN TO KEEP PURLIN AT 1'-4" FROM STEEL LINE.