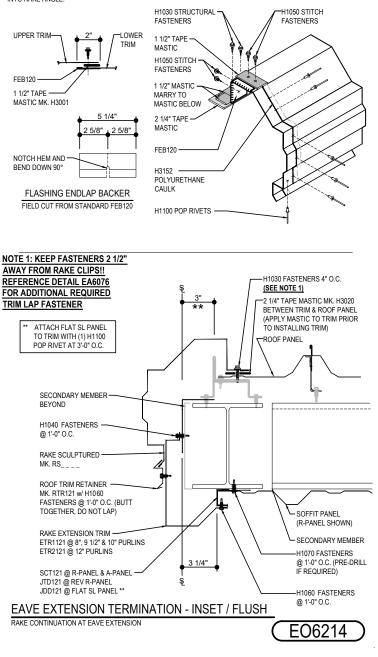

# EO6214 - EAVE EXTENSION TERMINATION - INSET-FLUSH

#### RAKE LAP & FLASHING BACKER

SLIDE FIELD CUT SECTION OF FLASHING ENDLAP BACKER ONTO THE LOWER TRIM PIECE AS SHOWN BELOW. PLACE TAPE MASTIC NEXT TO HEM OF THE BACKER (NOT ON TOP OF HEM). APPLY CONTINUOUS BEAD OF CAULK 1° FROM END OF TRIM DOWN PROFILE OF TRIM. FASTEN LAP WITH STITCH FASTENERS AND POP RIVETS AS SHOWN. ROOF STRUCTURAL FASTENERS SHOULD BE USED TO FASTEN THROUGH PANEL FLAT INTO RAKE ANGLE.

#### Detailer Notes:

### 1) USE THIS DETAIL WITH FLUSH OR INSET ENDWALL CONDITIONS.

TRAPEZOIDAL SEAM ROOF PANELS