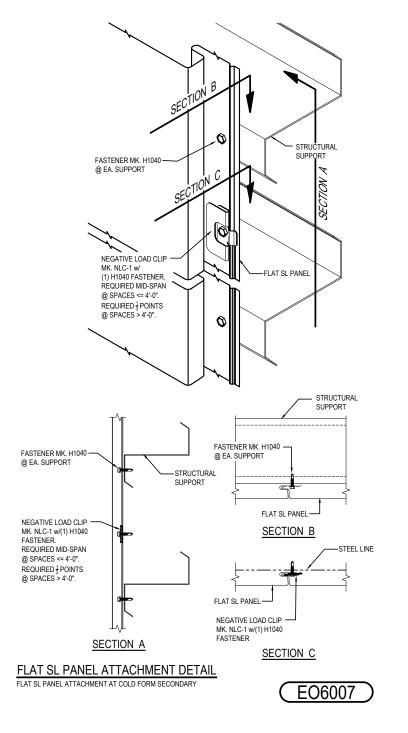

## Detailer Notes:

1) THIS DETAIL IS A DUPLICATE OF DO0007, DQ0007, EO3007, EQ3007, EQ6007, HK0007, & IK0007. DUPLICATE DETAILS ARE TO ENSURE THAT THEY ARE PLACED IN ORDER IN THE ERECTION DRAWINGS.

MAIN