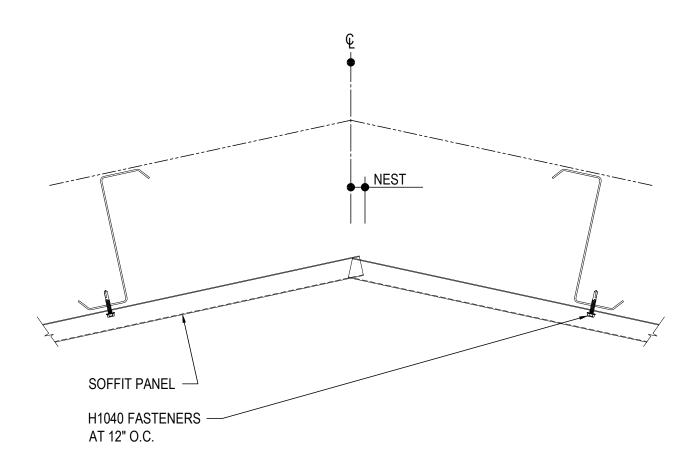

EAVE & RAKE EXTENSIONS TRAPEZOIDAL SEAM ROOF PANELS

EO6610 - SOFFIT PANEL ENDLAP Download the DWG file by clicking here.

SOFFIT PANEL ENDLAP

EO6610

Detailer Notes:

EO6615 - SOFFIT PANEL - RIDGE  $\leq$  1:12 Download the DWG file by clicking here.

# **ERECTOR NOTE:**

EXTEND THE PANEL PAST THE CENTERLINE OF THE RIDGE ON ONE SIDE OF THE RIDGE AS SHOWN. NEST THE OTHER PANEL INTO THE PROFILE.

# SOFFIT PANEL RIDGE DETAIL

SOFFIT PANEL - SLOPES ≤1:12 ALL STANDARD SOFFIT PANEL TYPES

Detailer Notes:

EO6616 - SOFFIT PANEL - RIDGE > 1:12 Download the DWG file by clicking here.