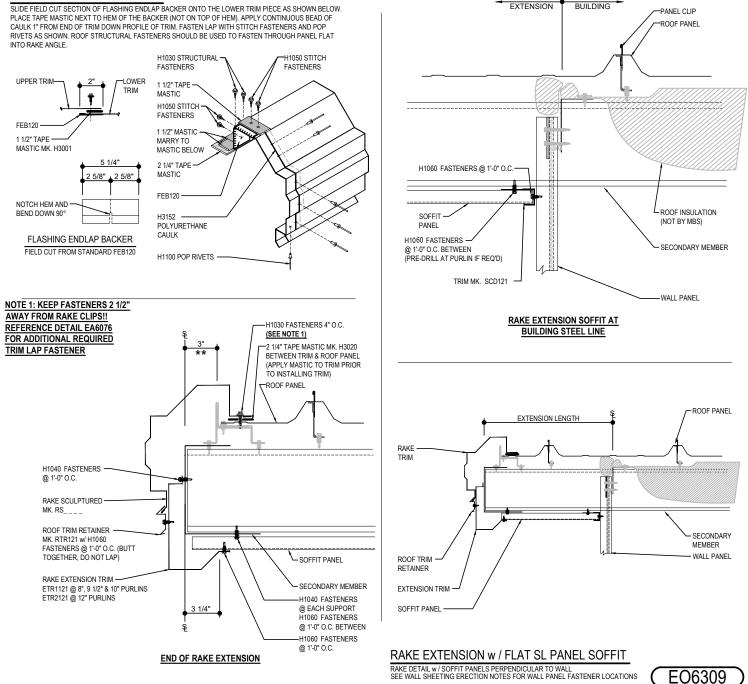

# EO6309 - RAKE EXTENSION - IMP WALL WITH FLAT SL PANEL SOFFIT

# Download the DWG file by clicking here.

Detailer Notes:

MAIN

BUII DING

RAKE

TRAPEZOIDAL SEAM ROOF PANELS

-PANEL CLIP

ROOF PANEL

ROOF INSULATION

SECONDARY MEMBER

ROOF PANEL

SECONDARY

WALL PANEL

MEMBER

WALL INSULATION

-WALL PANEL