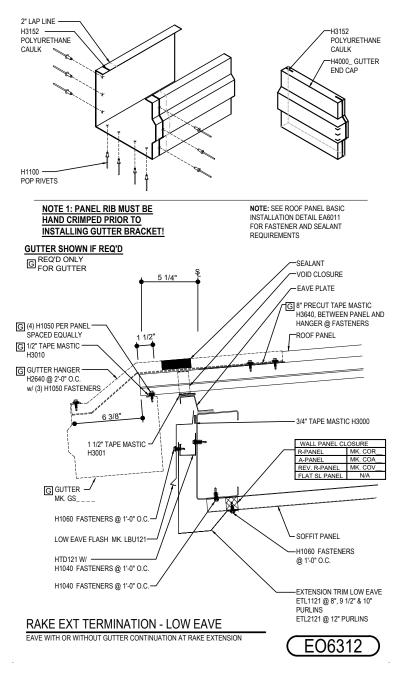

## EO6312 - RAKE EXTENSION TERMINATION - LOW EAVE

Download the DWG file by clicking here.

#### GUTTER LAP & END CAP

APPLY BEAD OF POLYURETHANE CAULK 1<sup>4</sup> FROM END OF TRIM AND LAP SECTIONS 2" AND FASTEN AS SHOWN. TO TERMINATE THE GUTTER APPLY POLYURETHANE CAULK TO THREE SIDES OF END CAP AND TOP RETURN AREA AS SHOWN AND INSERT 1/2" INTO END OF GUTTER. ATTACH WITH RIVETS SAME AS END LAP.

Detailer Notes:

TRAPEZOIDAL SEAM ROOF PANELS