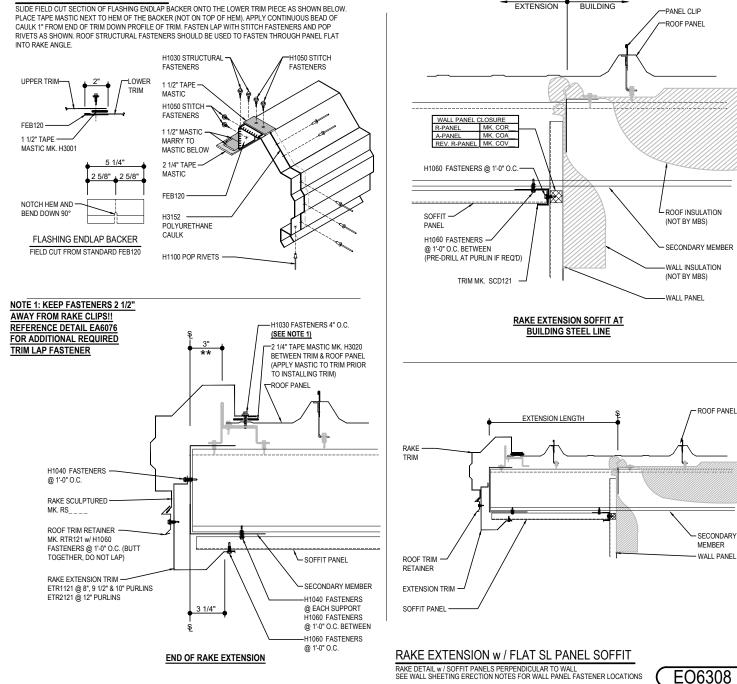

# EO6308 - RAKE EXTENSION WITH FLAT SL PANEL SOFFIT

## Download the DWG file by clicking here.

#### RAKE LAP & FLASHING BACKER

Detailer Notes:

MAIN

RAKE

TRAPEZOIDAL SEAM ROOF PANELS