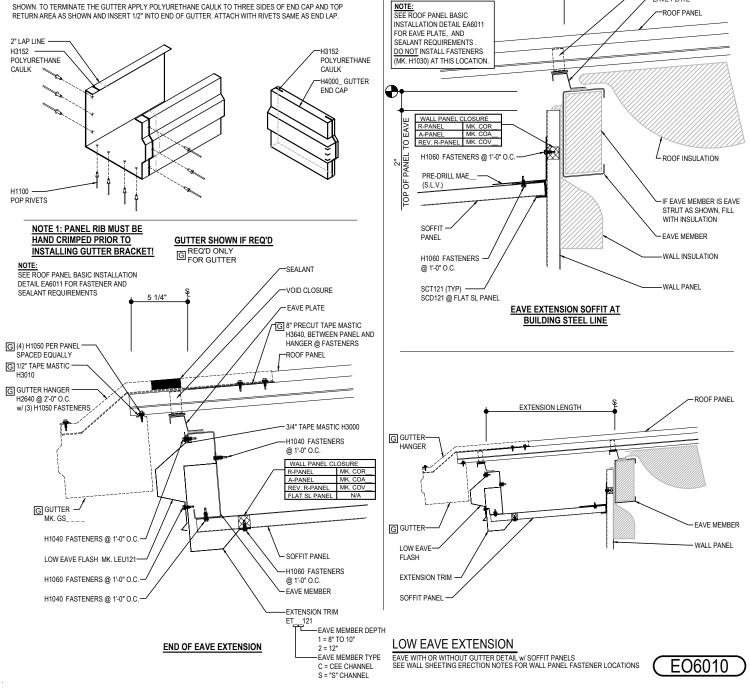

BUILDING

EAVE

EXTENSION

TRAPEZOIDAL SEAM ROOF PANELS

VOID CLOSURE

EAVE PLATE

# EO6010 - LOW EAVE EXTENSION

### Download the DWG file by clicking here.

#### **GUTTER LAP & END CAP**

APPLY BEAD OF POLYURETHANE CAULK 1" FROM END OF TRIM AND LAP SECTIONS 2" AND FASTEN AS SHOWN. TO TERMINATE THE GUTTER APPLY POLYURETHANE CAULK TO THREE SIDES OF END CAP AND TOP RETURN AREA AS SHOWN AND INSERT 1/2" INTO END OF GUTTER. ATTACH WITH RIVETS SAME AS END LAP.

MAIN

BUILDING

EAVE

EXTENSION

TRAPEZOIDAL SEAM ROOF PANELS

VOID CLOSURE

EAVE PLATE