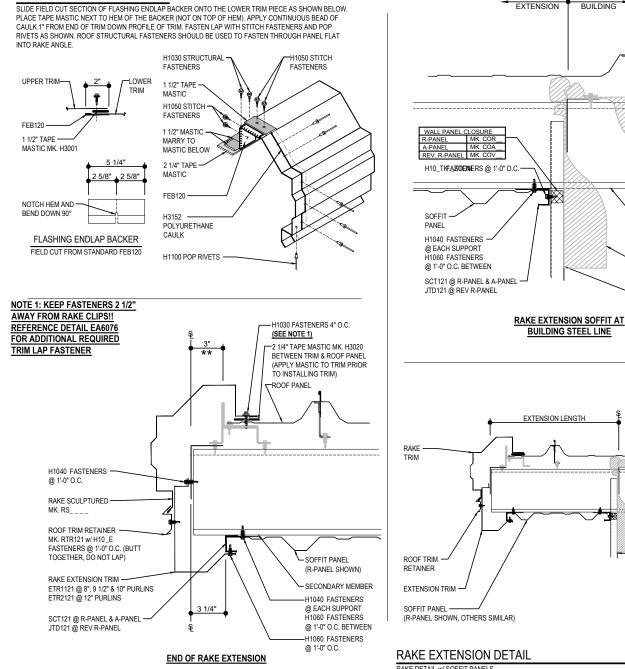

## EO6310 - RAKE EXTENSION

#### RAKE LAP & FLASHING BACKER

RAKE DETAIL W/ SOFFIT PANELS SEE WALL SHEETING ERECTION NOTES FOR WALL PANEL FASTENER LOCATIONS

**Detailer Notes:** 

MAIN

RAKE

TRAPEZOIDAL SEAM ROOF PANELS

#### RAKE LAP & FLASHING BACKER

SLIDE FIELD CUT SECTION OF FLASHING ENDLAP BACKER ONTO THE LOWER TRIM PIECE AS SHOWN BELOW. PLACE TAPE MASTIC NEXT TO HEM OF THE BACKER (NOT ON TOP OF HEM). APPLY CONTINUOUS BEAD OF CAULK 1° FROM END OF TRIM DOWN PROFILE OF TRIM. FASTEN LAP WITH STITCH FASTENERS AND POP RIVETS AS SHOWN. ROOF STRUCTURAL FASTENERS SHOULD BE USED TO FASTEN THROUGH PANEL FLAT INTO RAKE ANGLE.