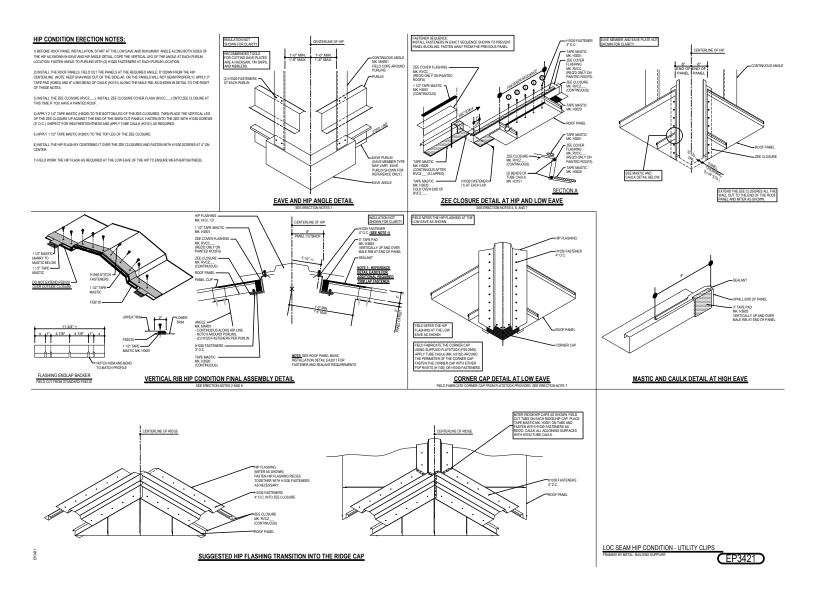

# EP3421 - LOC SEAM HIP CONDITION - UTILITY CLIPS (FRAMING BY MBS)

Download the DWG file by clicking here.

#### Detailer Notes: