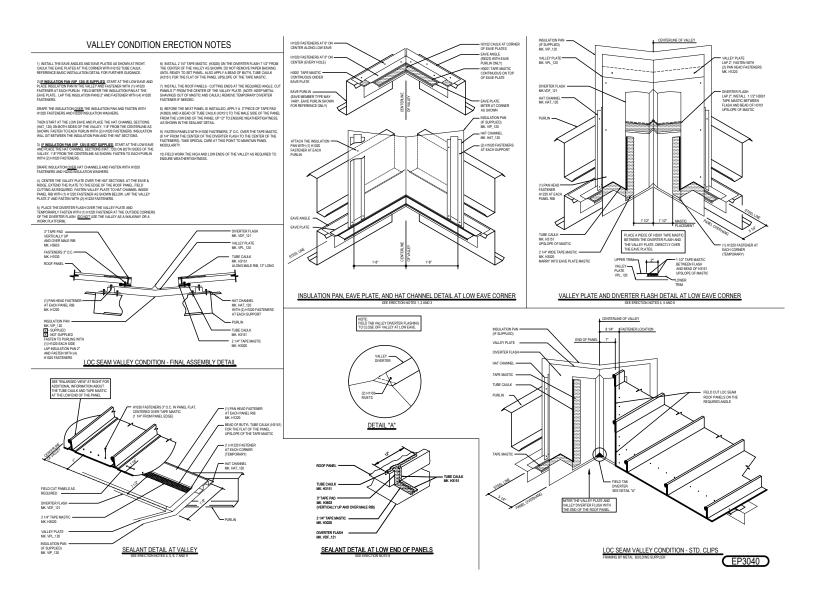

# EP3040 - LOC SEAM VALLEY CONDITION - STD. CLIPS (FRAMING BY MBS) Download the DWG file by clicking here.

#### Detailer Notes: