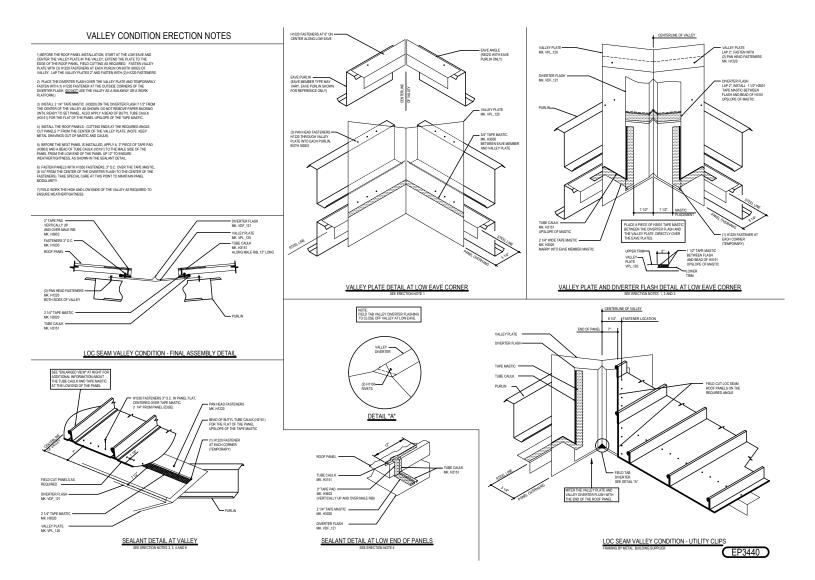

## EP3440 - LOC SEAM VALLEY CONDITION - UTILITY CLIPS (FRAMING BY MBS) Download the DWG file by clicking here.

Detailer Notes: