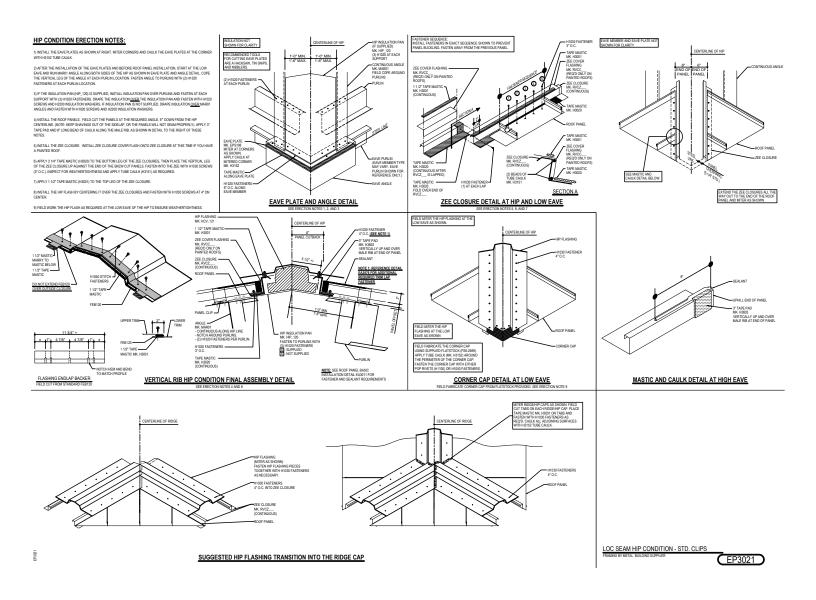

# EP3021 - LOC SEAM HIP CONDITION - STD. CLIPS (FRAMING BY MBS)

Download the DWG file by clicking here.

#### Detailer Notes: