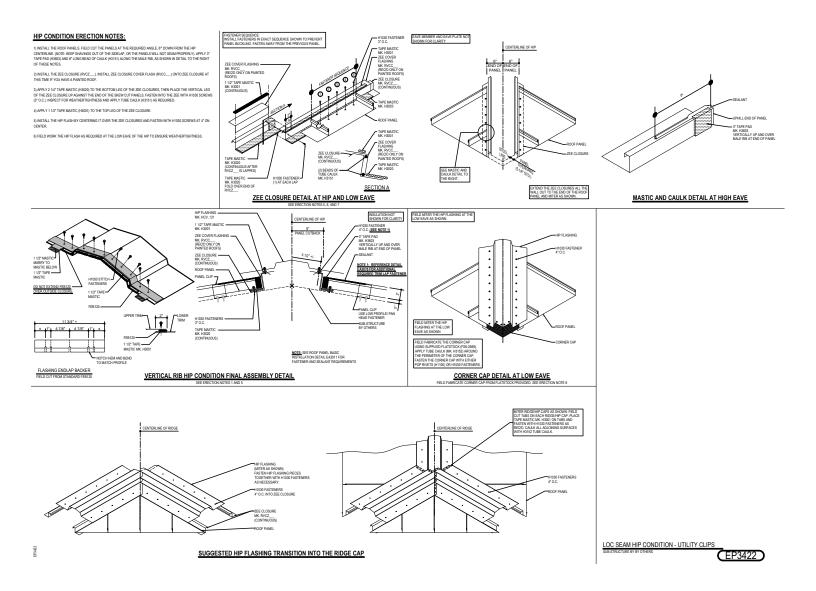

## EP3422 - LOC SEAM HIP CONDITION - UTILITY CLIPS (SUB-STRUCTURE BY OTHERS) Download the DWG file by clicking here.

## Detailer Notes: