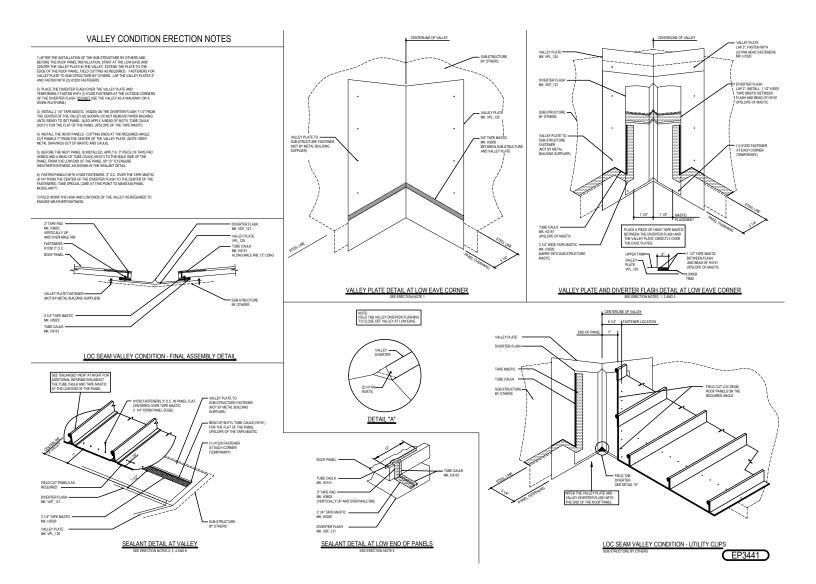

## EP3441 - LOC SEAM VALLEY CONDITION - UTILITY CLIPS (SUB-STRUCTURE BY OTHERS) Download the DWG file by clicking here.

Detailer Notes: