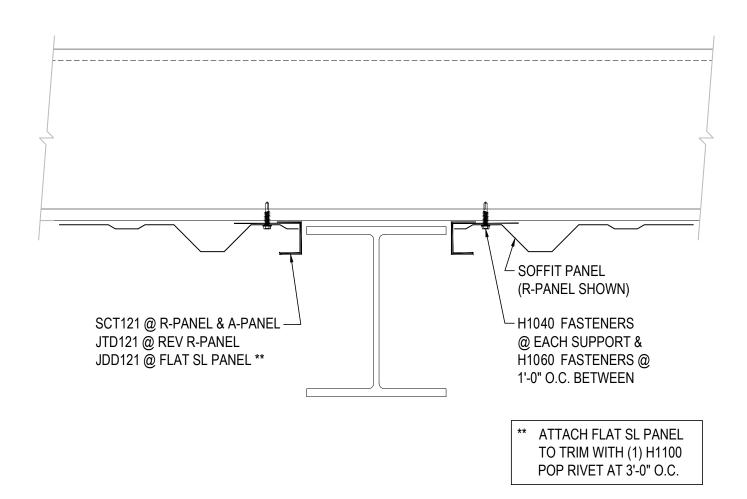

#### EQ3510 - CANOPY SOFFIT TERMINATION AT BEAM

Download the DWG file by clicking here.

\*\* ATTACH FLAT SL PANEL TO TRIM WITH (1) H1100 POP RIVET AT 3'-0" O.C.

# **CANOPY SOFFIT TERMINATION AT BEAM**

SEE SOFFIT PANEL ERECTION NOTE FOR SOFFIT PANEL FASTENER LOCATIONS

EQ3510