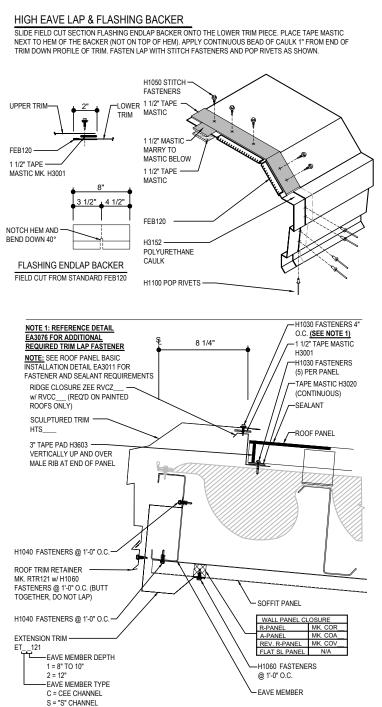

#### EQ3410 - HIGH EAVE CANOPY - AT EAVE

Download the DWG file by clicking here.

#### HIGH EAVE CANOPY - AT EAVE

HIGH EAVE DETAIL W/ SOFFIT PANELS SEE WALL SHEETING ERECTION NOTES FOR WALL PANEL FASTENER LOCATIONS EQ3410

<u>Detailer Notes:</u>

1) N/A

Issued: 12.20.24 (2024.022) CERTIFIED ERECTION DETAILS Detail Size (W x H): 2 x 2

**VERTICAL RIB ROOF PANELS** 