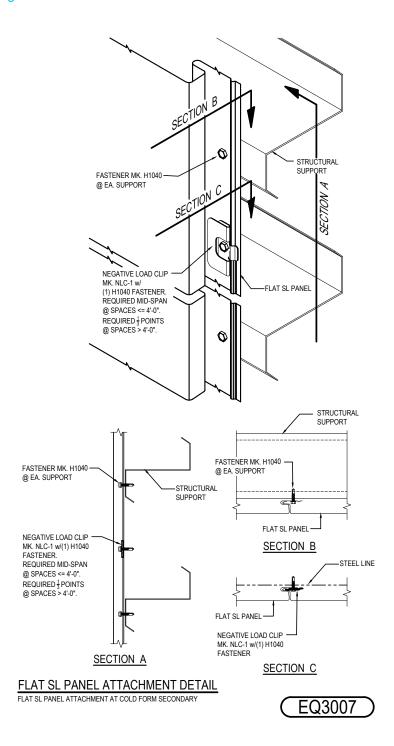

#### EQ3007 - FLAT SL PANEL ATTACHMENT DETAIL

Download the DWG file by clicking here.

### **Detailer Notes:**

1) THIS DETAIL IS A DUPLICATE OF DO0007, DQ0007, EO3007, EO6007, EQ6007, HK0007, & IK0007. DUPLICATE DETAILS ARE TO ENSURE THAT THEY ARE PLACED IN ORDER IN THE ERECTION DRAWINGS.

Issued : 12.20.24 (2024.022) **CERTIFIED ERECTION DETAILS** Detail Size (W x H) : 1 x 1

**VERTICAL RIB ROOF PANELS** 