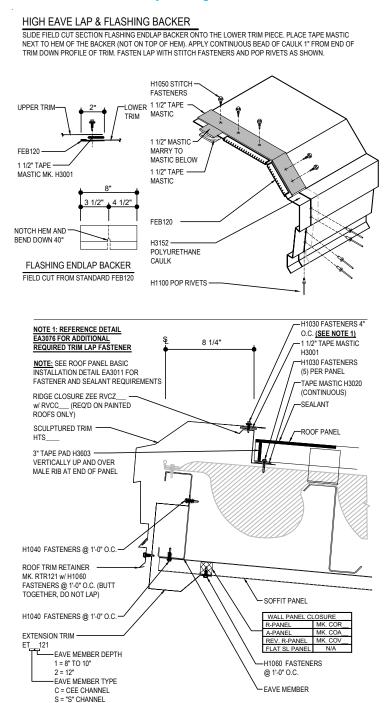

#### RAKE LAP & FLASHING BACKER

SLIDE FIELD CUT SECTION OF FLASHING ENDLAP BACKER ONTO THE LOWER TRIM PIECE AS SHOWN BELOW. PLACE TAPE MASTIC NEXT TO HEM OF THE BACKER (NOT ON TOP OF HEM). APPLY CONTINUOUS BEAD OF CAULK 1° FROM END OF TRIM DOWN PROFILE OF TRIM. FASTEN LAP WITH STITCH FASTENERS AND POP RIVETS AS SHOWN. ROOF STRUCTURAL FASTENERS SHOULD BE USED TO FASTEN THROUGH PANEL FLAT INTO RAKE ANGLE.

### **Detailer Notes:**

1) USE THIS DETAIL WITH FLUSH OR INSET ENDWALL CONDITIONS.

Issued: 12.20.24 (2024.022) CERTIFIED ERECTION DETAILS Detail Size (W x H): 1 x 2

**VERTICAL RIB ROOF PANELS** 