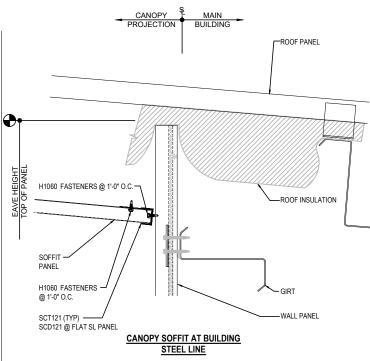

#### EQ3510 - CANOPY SOFFIT TERMINATION AT BEAM

Download the DWG file by clicking here.

\*\* ATTACH FLAT SL PANEL TO TRIM WITH (1) H1100 POP RIVET AT 3'-0" O.C.

# **CANOPY SOFFIT TERMINATION AT BEAM**

SEE SOFFIT PANEL ERECTION NOTE FOR SOFFIT PANEL FASTENER LOCATIONS

EQ3510