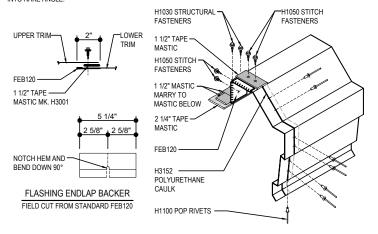

#### EQ3215 - CANOPY TERMINATION - BYPASS

Download the DWG file by clicking here.

#### RAKE LAP & FLASHING BACKER

SLIDE FIELD CUT SECTION OF FLASHING ENDLAP BACKER ONTO THE LOWER TRIM PIECE AS SHOWN BELOW. PLACE TAPE MASTIC NEXT TO HEM OF THE BACKER (NOT ON TOP OF HEM). APPLY CONTINUOUS BEAD OF CAULK 1° FROM END OF TRIM DOWN PROFILE OF TRIM. FASTEN LAP WITH STITCH FASTENERS AND POP RIVETS AS SHOWN. ROOF STRUCTURAL FASTENERS SHOULD BE USED TO FASTEN THROUGH PANEL FLAT INTO RAKE ANGLE.

### **Detailer Notes:**

1) USE THIS DETAIL WITH BYPASS ENDWALL CONDITIONS.

Issued: 12.20.24 (2024.022) **CERTIFIED ERECTION DETAILS**Issued By: AJT

**VERTICAL RIB ROOF PANELS** 