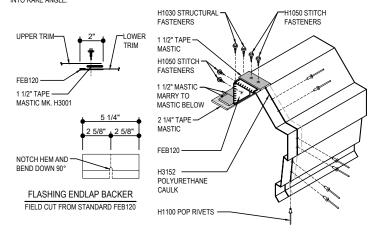

#### EQ3214 - CANOPY TERMINATION - INSET-FLUSH

Download the DWG file by clicking here.

#### RAKE LAP & FLASHING BACKER

SLIDE FIELD CUT SECTION OF FLASHING ENDLAP BACKER ONTO THE LOWER TRIM PIECE AS SHOWN BELOW. PLACE TAPE MASTIC NEXT TO HEM OF THE BACKER (NOT ON TOP OF HEM). APPLY CONTINUOUS BEAD OF CAULK 1° FROM END OF TRIM DOWN PROFILE OF TRIM. FASTEN LAP WITH STITCH FASTENERS AND POP RIVETS AS SHOWN. ROOF STRUCTURAL FASTENERS SHOULD BE USED TO FASTEN THROUGH PANEL FLAT INTO RAKE ANGLE.

### **Detailer Notes:**

1) USE THIS DETAIL WITH FLUSH OR INSET ENDWALL CONDITIONS.

Issued: 12.20.24 (2024.022) CERTIFIED ERECTION DETAILS Detail Size (W x H): 1 x 2

**VERTICAL RIB ROOF PANELS** 