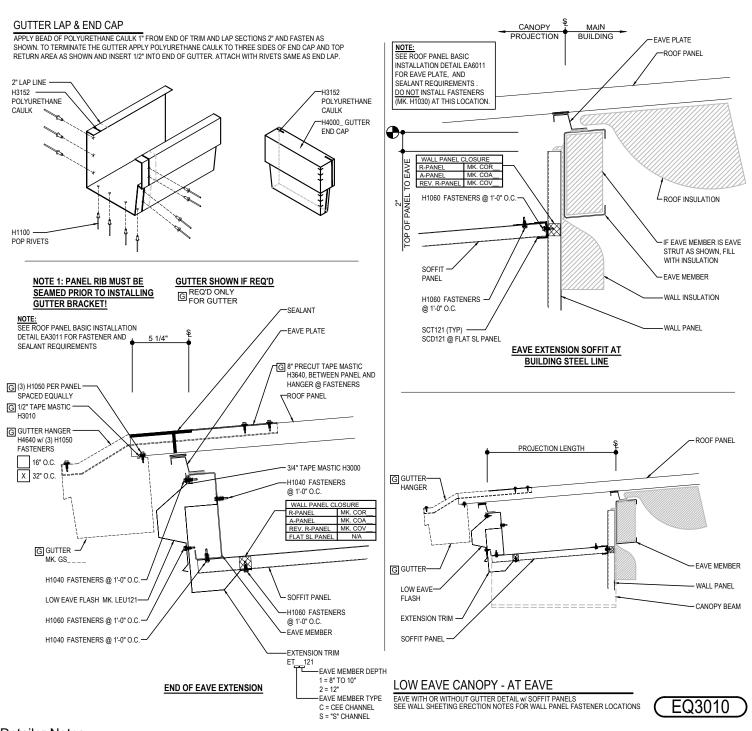

#### EQ3010 - LOW EAVE CANOPY - AT EAVE

Download the DWG file by clicking here.

### **Detailer Notes:**

1) N/A

Issued: 12.20.24 (2024.022) CERTIFIED ERECTION DETAILS Detail Size (W x H): 2 x 2

**VERTICAL RIB ROOF PANELS** 