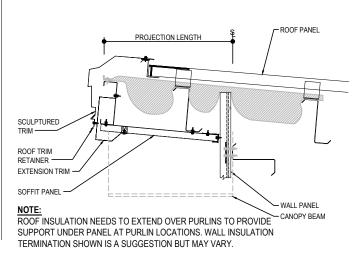

#### EQ3410 - HIGH EAVE CANOPY - AT EAVE

Download the DWG file by clicking here.

#### HIGH EAVE CANOPY - AT EAVE

HIGH EAVE DETAIL W/ SOFFIT PANELS SEE WALL SHEETING ERECTION NOTES FOR WALL PANEL FASTENER LOCATIONS EQ3410

<u>Detailer Notes:</u>

1) N/A

Issued: 12.20.24 (2024.022) CERTIFIED ERECTION DETAILS Detail Size (W x H): 2 x 2