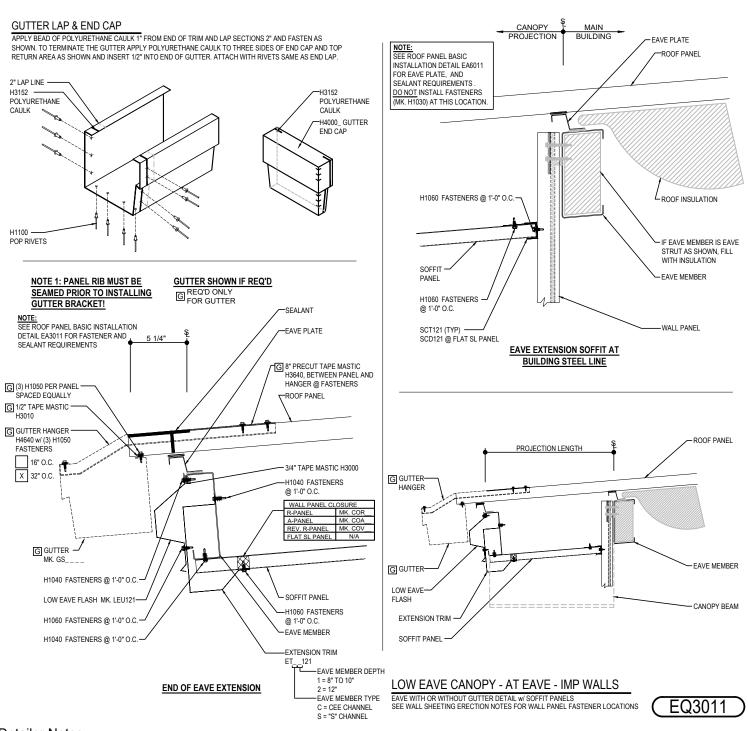

#### EQ3011 - LOW EAVE CANOPY - AT EAVE - IMP WALL

Download the DWG file by clicking here.

**Detailer Notes:** 

1) N/A

Issued : 12.20.24 (2024.022) CERTIFIED ERECTION DETAILS Detail Size (W x H) : 2 x 2

**VERTICAL RIB ROOF PANELS** 