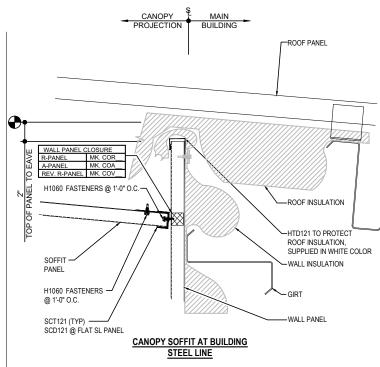

#### EQ3510 - CANOPY SOFFIT TERMINATION AT BEAM

Download the DWG file by clicking here.

\*\* ATTACH FLAT SL PANEL TO TRIM WITH (1) H1100 POP RIVET AT 3'-0" O.C.

# **CANOPY SOFFIT TERMINATION AT BEAM**

SEE SOFFIT PANEL ERECTION NOTE FOR SOFFIT PANEL FASTENER LOCATIONS

EQ3510

### **Detailer Notes:**

1) THIS DETAIL IS DUPLICATE OF DQ0510 & EQ6510. DUPLICATE DETAILS ARE TO ENSURE THAT THEY ARE PLACED IN ORDER IN ERECTIN DRAWINGS.

Issued: 12.20.24 (2024.022) CERTIFIED ERECTION DETAILS Detail Size (W x H): 1 x 1