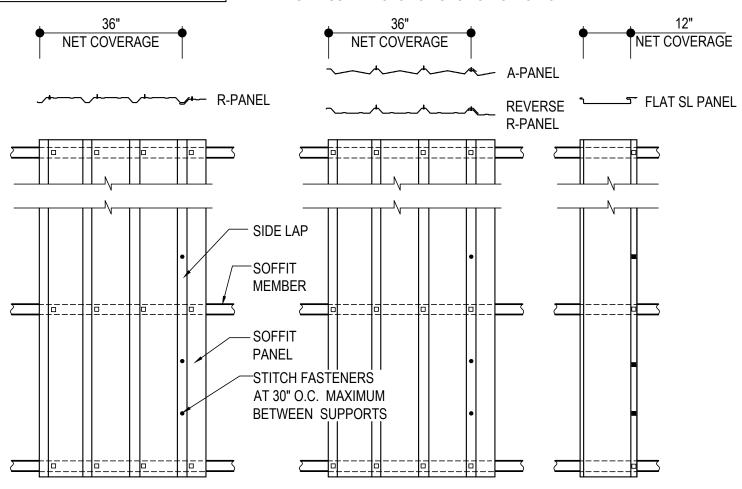

#### **EQ3005 - SOFFIT PANEL ERECTION DETAIL**

Download the DWG file by clicking here.

 H1060 STITCH FASTENER
H1040 STRUCTURAL FASTENER
NEGATIVE LOAD CLIP (MK. NLC-1) (SEE FLAT SL PANEL ATTACHMENT DETAIL)

### **ERECTOR NOTE:**

ERECTION OF THE SOFFIT PANEL MUST BE COORDINATED PROPERLY WITH THE SOFFIT TRIM CONDITIONS AS SHOWN IN THE ERECTION DETAILS. PLACEMENT AND ORIENTATION OF THE SOFFIT PANEL MAY VARY BY CONDITION AND SUPPORT MEMBERS MAY ALSO VARY. USE THIS FASTENING PATTERN UNLESS TRIM SECTION SHOWS A SPECIFIC PATTERN.

# SOFFIT PANEL ERECTION DETAIL

EQ3005

### **Detailer Notes:**

1) THIS DETAIL IS A DUPLICATE OF DO0005, DQ0005, EO3005, EO6005, EQ6005, HK0005, & IK0005. DUPLICATE DETAILS ARE TO ENSURE THAT THEY ARE PLACED IN ORDER IN THE ERECTION DRAWINGS.