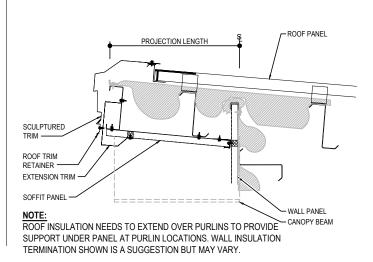

#### EQ3410 - HIGH EAVE CANOPY - AT EAVE

Download the DWG file by clicking here.

#### HIGH EAVE CANOPY - AT EAVE

HIGH EAVE DETAIL W/ SOFFIT PANELS SEE WALL SHEETING ERECTION NOTES FOR WALL PANEL FASTENER LOCATIONS EQ3410

<u>Detailer Notes:</u>

1) N/A

Issued: 12.20.24 (2024.022) CERTIFIED ERECTION DETAILS Detail Size (W x H): 2 x 2