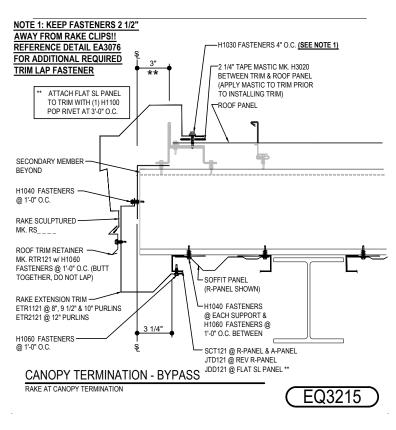

#### EQ3215 - CANOPY TERMINATION - BYPASS

Download the DWG file by clicking here.

#### RAKE LAP & FLASHING BACKER

SLIDE FIELD CUT SECTION OF FLASHING ENDLAP BACKER ONTO THE LOWER TRIM PIECE AS SHOWN BELOW. PLACE TAPE MASTIC NEXT TO HEM OF THE BACKER (NOT ON TOP OF HEM). APPLY CONTINUOUS BEAD OF CAULK 1° FROM END OF TRIM DOWN PROFILE OF TRIM. FASTEN LAP WITH STITCH FASTENERS AND POP RIVETS AS SHOWN. ROOF STRUCTURAL FASTENERS SHOULD BE USED TO FASTEN THROUGH PANEL FLAT INTO RAKE ANGLE.

### **Detailer Notes:**

1) USE THIS DETAIL WITH BYPASS ENDWALL CONDITIONS.

Issued: 12.20.24 (2024.022) **CERTIFIED ERECTION DETAILS**Issued By: AJT

**VERTICAL RIB ROOF PANELS** 