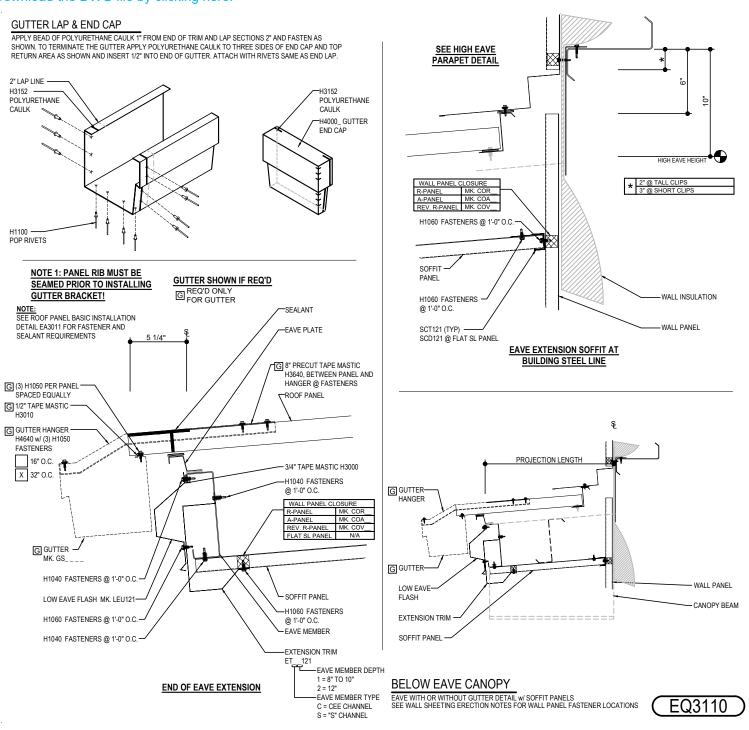

#### EQ3110 - BELOW EAVE CANOPY

Download the DWG file by clicking here.

### Detailer Notes:

1) N/A

Issued: 12.20.24 (2024.022) CERTIFIED ERECTION DETAILS Detail Size (W x H): 2 x 2

**VERTICAL RIB ROOF PANELS** 