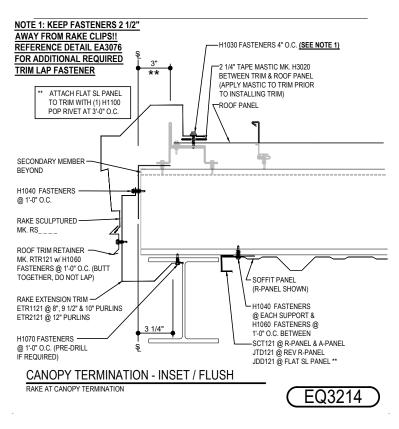

#### EQ3214 - CANOPY TERMINATION - INSET-FLUSH

Download the DWG file by clicking here.

#### RAKE LAP & FLASHING BACKER

SLIDE FIELD CUT SECTION OF FLASHING ENDLAP BACKER ONTO THE LOWER TRIM PIECE AS SHOWN BELOW. PLACE TAPE MASTIC NEXT TO HEM OF THE BACKER (NOT ON TOP OF HEM). APPLY CONTINUOUS BEAD OF CAULK 1° FROM END OF TRIM DOWN PROFILE OF TRIM. FASTEN LAP WITH STITCH FASTENERS AND POP RIVETS AS SHOWN. ROOF STRUCTURAL FASTENERS SHOULD BE USED TO FASTEN THROUGH PANEL FLAT INTO RAKE ANGLE.

### **Detailer Notes:**

1) USE THIS DETAIL WITH FLUSH OR INSET ENDWALL CONDITIONS.

Issued: 12.20.24 (2024.022) CERTIFIED ERECTION DETAILS Detail Size (W x H): 1 x 2

**VERTICAL RIB ROOF PANELS** 