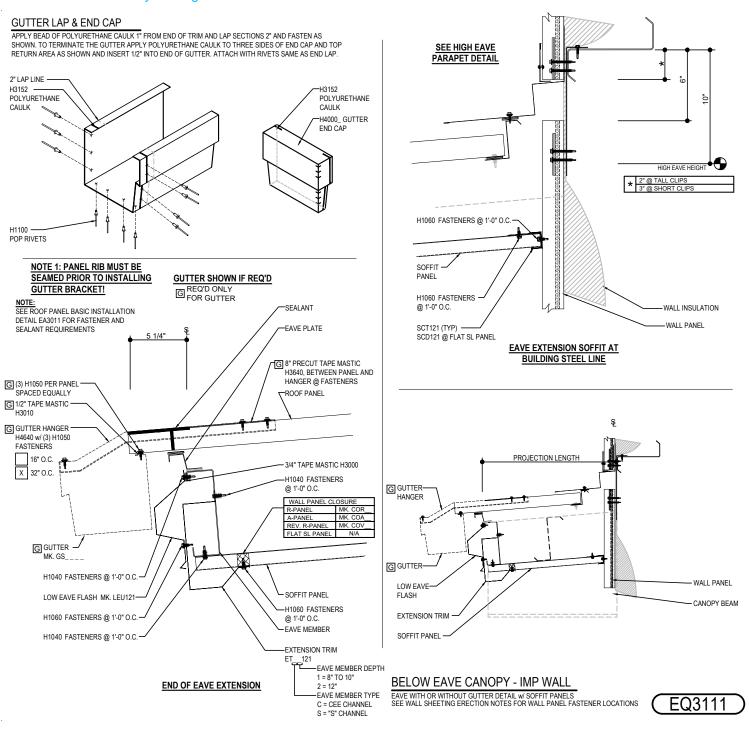

#### EQ3111 - BELOW EAVE CANOPY - IMP WALL

Download the DWG file by clicking here.

### Detailer Notes:

1) N/A

Issued : 12.20.24 (2024.022) CERTIFIED ERECTION DETAILS Detail Size (W x H) : 2 x 2

**VERTICAL RIB ROOF PANELS** 