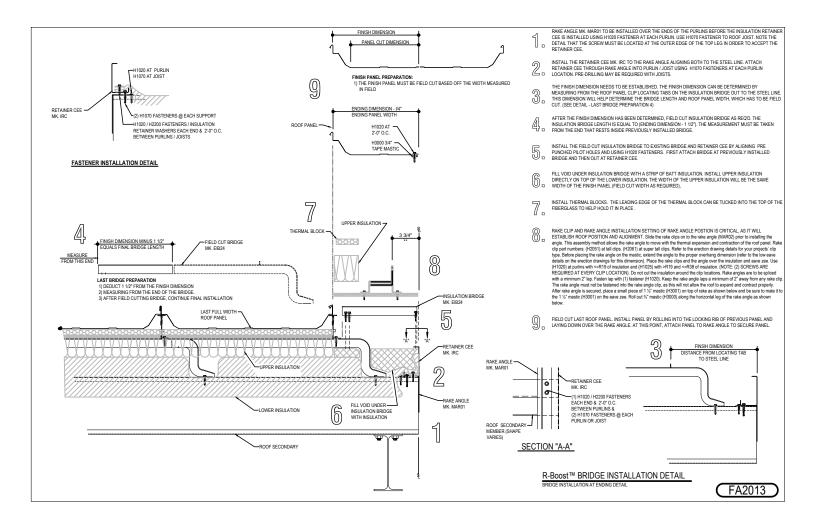

# **GENERAL DETAILS** R-BOOST<sup>TM</sup> ELEVATED INSULATION SYSTEM

FA2013 - ENDING BRIDGE INSTALLATION DETAIL Download the DWG file by clicking here.

#### Detailer Notes:

1) REQUIRED ON ALL R-Boost™ PROJECTS

FA2035 - SS360 START / FINISH PANEL WIDTH DETAIL Download the DWG file by clicking here.

# START / END CUT PANEL DIMENSION DETAIL

- WHEN FIELD CUTTING OR MITERING ROOF PANELS, NON-ABRASIVE CUTTING TOOLS SUCH AS NIBBLERS OR TIN-SNIPS SHALL BE USED.
- ABRASIVE CUTTING TOOLS SUCH AS MECHANICAL GRINDERS, SAWS, SHEARS OR SCISSORS CAN DAMAGE THE PANEL FINISH AND CREATE EXCESS METAL SHAVINGS THAT CAN CORRODE THE PANELS.
- THE USE OF NON-APPROVED CUTTING DEVICES MAY VOID YOUR FACTORY WARRANTY.

Detailer Notes:

1) THIS DETAIL IS REQUIRED ON EVERY R-Boost™ PROJECT.

GENERAL DETAILS INSULATED WALL SHEETING