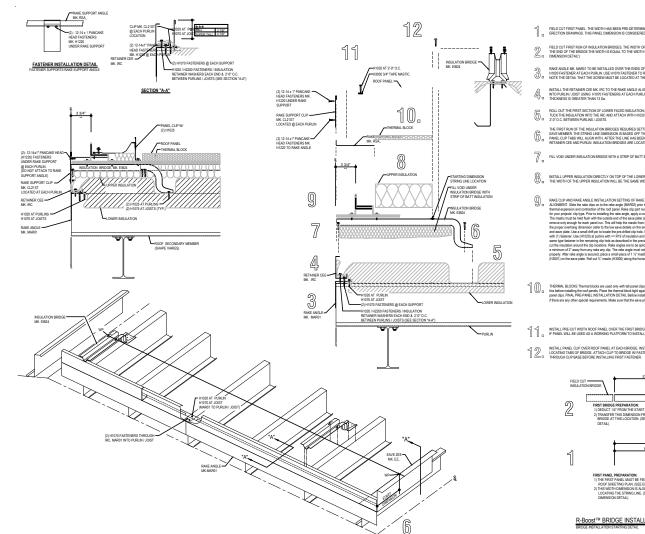

# **GENERAL DETAILS**

FA2010 - BRIDGE STARTER INSTALLATION

FA2012 - INTERMEDIATE BRIDGE INSTALLATION DETAIL

FA2013 - ENDING BRIDGE INSTALLATION DETAIL

FA2035 - SS360 START - FINISH PANEL WIDTH DETAIL

FA2076 - TRIM LAP COMPRESSION FASTENER

# **GENERAL DETAILS R**-Boost<sup>™</sup> ELEVATED INSULATION SYSTEM