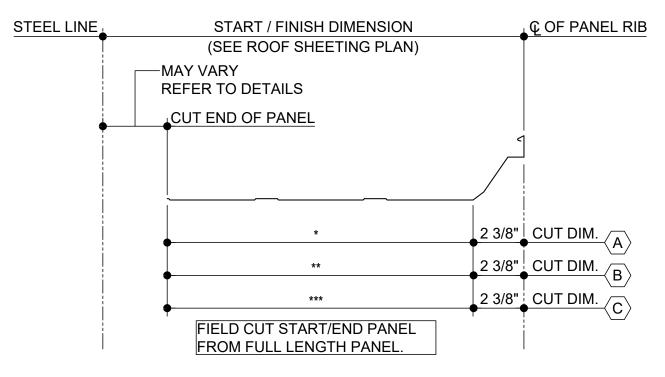

#### Detailer Notes:

1) REQUIRED ON ALL R-Boost™ PROJECTS

FA2035 - SS360 START / FINISH PANEL WIDTH DETAIL Download the DWG file by clicking here.

# START / END CUT PANEL DIMENSION DETAIL

- WHEN FIELD CUTTING OR MITERING ROOF PANELS, NON-ABRASIVE CUTTING TOOLS SUCH AS NIBBLERS OR TIN-SNIPS SHALL BE USED.
- ABRASIVE CUTTING TOOLS SUCH AS MECHANICAL GRINDERS, SAWS, SHEARS OR SCISSORS CAN DAMAGE THE PANEL FINISH AND CREATE EXCESS METAL SHAVINGS THAT CAN CORRODE THE PANELS.
- THE USE OF NON-APPROVED CUTTING DEVICES MAY VOID YOUR FACTORY WARRANTY.

Detailer Notes:

1) THIS DETAIL IS REQUIRED ON EVERY R-Boost™ PROJECT.

GENERAL DETAILS INSULATED WALL SHEETING