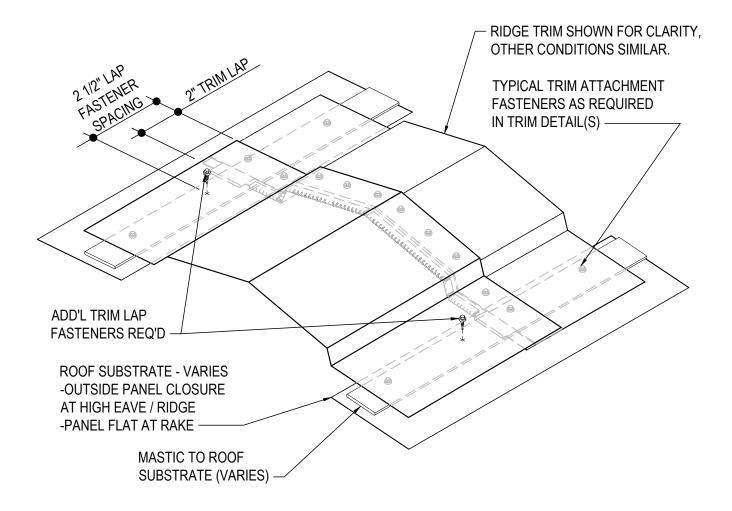

### FA2076 - TRIM LAP COMPRESSION FASTENER

Download the DWG file by clicking here.

#### NOTE:

REFERENCE TRIM CONDITION DETAIL FOR REQUIRED SEALANT AND FASTENERS

# TRIM LAP COMPRESSION FASTENER

THE ADDITIONAL FASTENER IS REQUIRED AT TRIM LAPS TO AID IN ELIMINATING GAPS AND COMPRESSING SEALANTS WHERE THE MULTIPLE LAYERS OF FLASHING COME TOGETHER.

Detailer Notes:

1) THIS DETAIL IS TO BE PROVIDED ON ALL PROJECTS WHERE THERE IS LAPPED ROOF LINE TRIM.

2) THIS DETAIL IS DUPLICATE OF DA0076, EA3076, EA6076 AND EA8076. DUPLICATE DETAILS ARE TO ENSURE THAT THEY ARE PLACED IN ORDER IN ERECTION DRAWINGS.