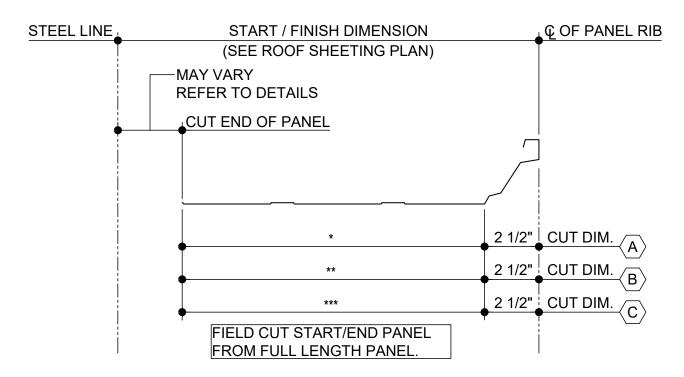

## START / END CUT PANEL DIMENSION DETAIL

- WHEN FIELD CUTTING OR MITERING ROOF PANELS, NON-ABRASIVE CUTTING TOOLS SUCH AS NIBBLERS OR TIN-SNIPS SHALL BE USED.
- ABRASIVE CUTTING TOOLS SUCH AS MECHANICAL GRINDERS, SAWS, SHEARS OR SCISSORS CAN DAMAGE THE PANEL FINISH AND CREATE EXCESS METAL SHAVINGS THAT CAN CORRODE THE PANELS.
- THE USE OF NON-APPROVED CUTTING DEVICES MAY VOID YOUR FACTORY WARRANTY.

FA2035

#### **Detailer Notes:**

1) THIS DETAIL IS REQUIRED ON EVERY R-Boost™ PROJECT.

Issued : 10.14.22 (2020.039) **CERTIFIED ERECTION DETAILS** Detail Size (W x H) : 1 x 1

Issued By: SLF