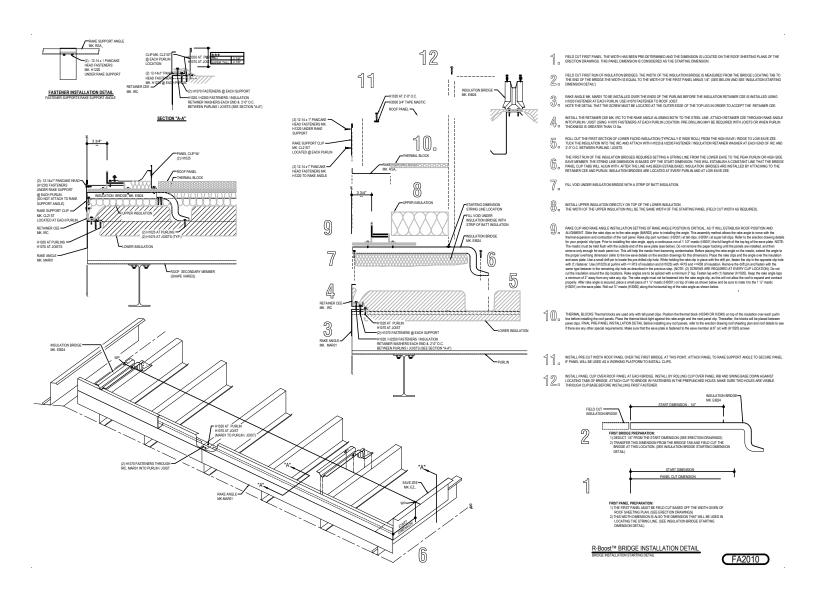

### FA2010 - BRIDGE STARTER INSTALLATION

Download the DWG file by clicking here.

#### **Detailer Notes:**

1) REQUIRED ON ALL R-Boost™ PROJECTS.

Issued: 12.20.24 (2024-011) CERTIFIED ERECTION DETAILS Detail Size (W x H): 4 x 3

Issued By: SMB

Detail Size (W x H): 3 x 2