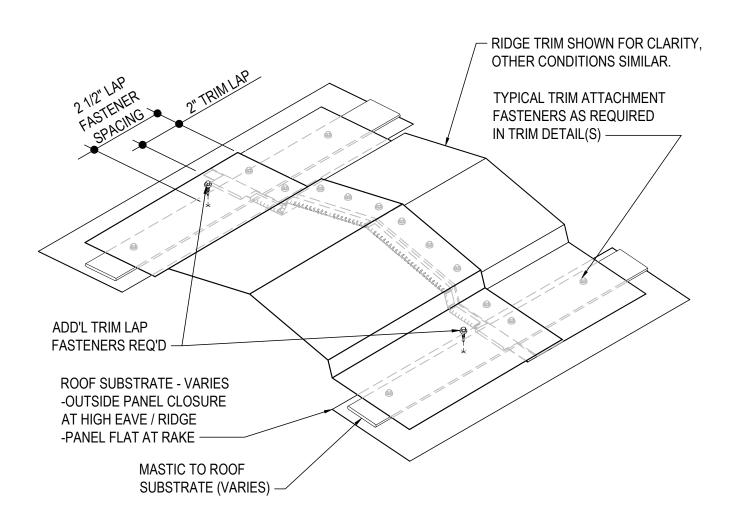

#### FA2076 - TRIM LAP COMPRESSION FASTENER

Download the DWG file by clicking here.

#### NOTE:

REFERENCE TRIM CONDITION DETAIL FOR REQUIRED SEALANT AND FASTENERS

## TRIM LAP COMPRESSION FASTENER

THE ADDITIONAL FASTENER IS REQUIRED AT TRIM LAPS TO AID IN ELIMINATING GAPS AND COMPRESSING SEALANTS WHERE THE MULTIPLE LAYERS OF FLASHING COME TOGETHER.

FA2076

#### **Detailer Notes:**

1) THIS DETAIL IS TO BE PROVIDED ON ALL PROJECTS WHERE THERE IS LAPPED ROOF LINE TRIM.

2) THIS DETAIL IS DUPLICATE OF DA0076, EA3076, EA6076 AND EA8076. DUPLICATE DETAILS ARE TO ENSURE THAT THEY ARE PLACED IN ORDER IN ERECTION DRAWINGS.