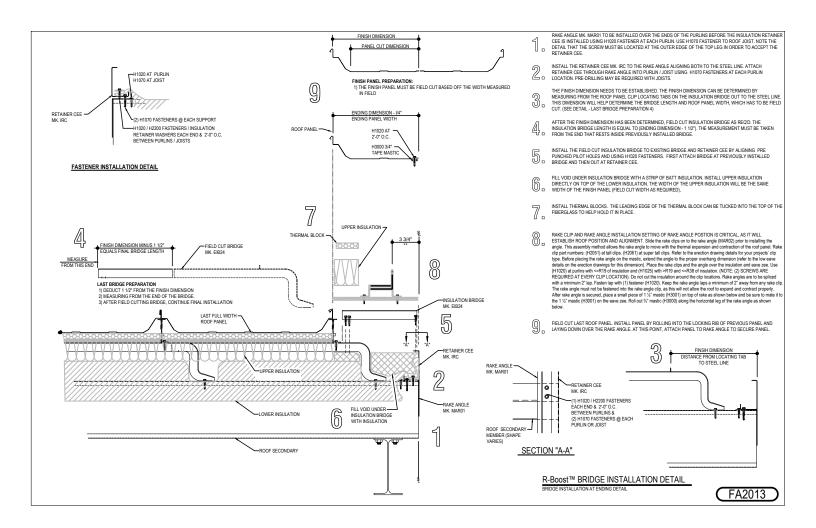

#### FA2013 - ENDING BRIDGE INSTALLATION DETAIL

Download the DWG file by clicking here.

## **Detailer Notes:**

1) REQUIRED ON ALL R-Boost™ PROJECTS

: 12.20.24 (2024-011) **CERTIFIED ERECTION DETAILS** Detail Size (W x H): 3 x 2 Issued

Issued By: SMB

FA2035 - CFR START / FINISH PANEL WIDTH DETAIL