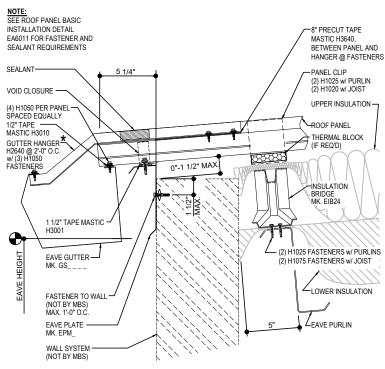

# R-Boost™ LOW EAVE GUTTER

LOW EAVE GUTTER DETAIL w/ WALL OPEN FOR WALL SYSTEM NOT BY MBS
\*\*NOTE: PANEL RIB MUST BE SEAMED PRIOR TO INSTALLING GUTTER BRACKET!

FD2050

# NOTE: SEE ROOF PANEL BASIC INSTALLATION DETAIL EA6011 FOR FASTENER AND SFAI ANT REOLIBREMENTS