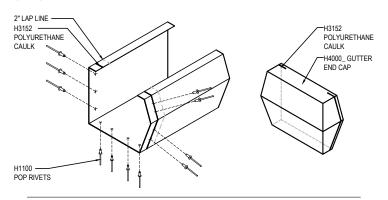

#### GUTTER LAP & END CAP

APPLY BEAD OF POLYURETHANE CAULK 1" FROM END OF TRIM AND LAP SECTIONS 2" AND FASTEN AS SHOWN. TO TERMINATE THE GUTTER APPLY POLYURETHANE CAULK TO THREE SIDES OF END CAP AND TOP RETURN AREA AS SHOWN AND INSERT INTO THE GUTTER LEAVING 1/2" EXPOSED. ATTACH WITH RIVETS SAME AS END LAP.