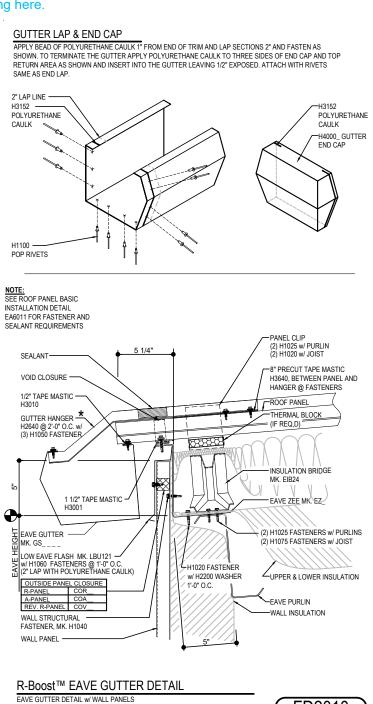

# **GUTTER LAP & END CAP**

APPLY BEAD OF POLYURETHANE CAULK 1° FROM END OF TRIM AND LAP SECTIONS 2° AND FASTEN AS SHOWN. TO TERMINATE THE GUTTER APPLY POLYURETHANE CAULK TO THREE SIDES OF END CAP AND TOP RETURN AREA AS SHOWN AND INSERT INTO THE GUTTER LEAVING 1/2° EXPOSED. ATTACH WITH RIVETS SAME AS END LAP.

#### GUTTER LAP & END CAP

APPLY BEAD OF POLYURETHANE CAULK 1" FROM END OF TRIM AND LAP SECTIONS 2" AND FASTEN AS SHOWN. TO TERMINATE THE GUTTER APPLY POLYURETHANE CAULK TO THREE SIDES OF END CAP AND TOP RETURN AREA AS SHOWN AND INSERT INTO THE GUTTER LEAVING 1/2" EXPOSED. ATTACH WITH RIVETS SAME AS END LAP.

# NOTE: SEE ROOF PANEL BASIC INSTALLATION DETAIL EA6011 FOR FASTENER AND SFAI ANT REOLIBREMENTS