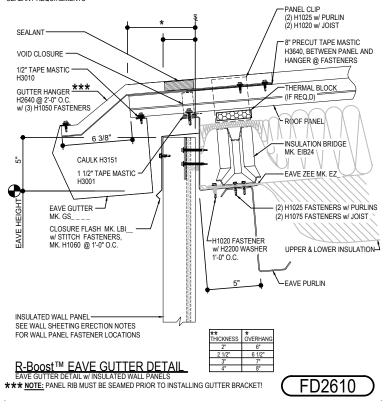

# **Detailer Notes:**

1) CLOSURE LAYER IS ON BY DEFAULT.
CLOSURE LAYER MUST BE TURNED OFF IF CLOSURES ARE NOT REQUIRED.

\* NOTE: PANEL RIB MUST BE SEAMED PRIOR TO INSTALLING GUTTER BRACKET!

Issued: 12.20.24 (2024-011) CERTIFIED ERECTION DETAILS Detail Size (W x H): 1 x 2

# NOTE: SEE ROOF PANEL BASIC INSTALLATION DETAIL EA6011 FOR FASTENER AND SFAI ANT REOLIBREMENTS