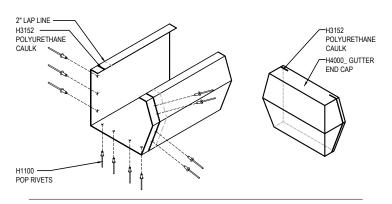

# **GUTTER LAP & END CAP**

APPLY BEAD OF POLYURETHANE CAULK 1° FROM END OF TRIM AND LAP SECTIONS 2° AND FASTEN AS SHOWN. TO TERMINATE THE GUTTER APPLY POLYURETHANE CAULK TO THREE SIDES OF END CAP AND TOP RETURN AREA AS SHOWN AND INSERT INTO THE GUTTER LEAVING 1/2° EXPOSED. ATTACH WITH RIVETS SAME AS END LAP.

# R-Boost™ LOW EAVE GUTTER

LOW EAVE GUTTER DETAIL w/ WALL OPEN FOR WALL SYSTEM NOT BY MBS
\*\*NOTE: PANEL RIB MUST BE SEAMED PRIOR TO INSTALLING GUTTER BRACKET!

FD2050