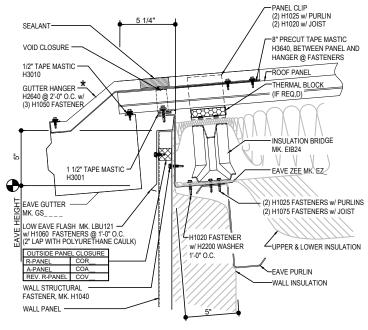

#### R-Boost™ EAVE GUTTER DETAIL

EAVE GUTTER DETAIL w/ WALL PANELS SEE WALL SHEETING ERECTION NOTES FOR WALL PANEL FASTENER LOCATIONS \* NOTE: PANEL RIB MUST BE HAND CRIMPED PRIOR TO INSTALLING GUTTER BRACKET!