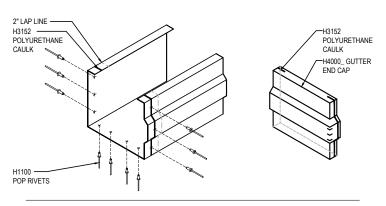

### **GUTTER LAP & END CAP**

APPLY BEAD OF POLYURETHANE CAULK 1° FROM END OF TRIM AND LAP SECTIONS 2° AND FASTEN AS SHOWN. TO TERMINATE THE GUTTER APPLY POLYURETHANE CAULK TO THREE SIDES OF END CAP AND TOP RETURN AREA AS SHOWN AND INSERT INTO THE GUTTER LEAVING 1/2° EXPOSED. ATTACH WITH RIVETS SAME AS END LAP.