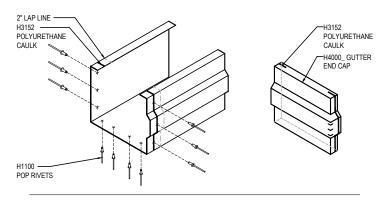

#### **GUTTER LAP & END CAP**

APPLY BEAD OF POLYURETHANE CAULK 1" FROM END OF TRIM AND LAP SECTIONS 2" AND FASTEN AS SHOWN. TO TERMINATE THE GUTTER APPLY POLYURETHANE CAULK TO THREE SIDES OF END CAP AND TOP RETURN AREA AS SHOWN AND INSERT INTO THE GUTTER LEAVING 1/2" EXPOSED. ATTACH WITH RIVETS SAME AS END LAP.