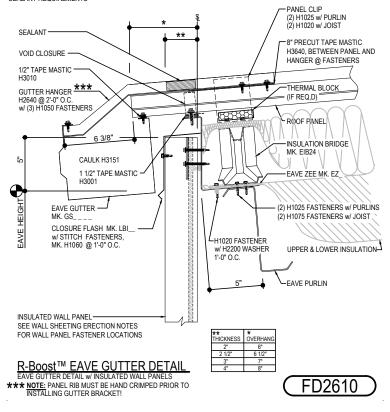

#### FD2610 - ON-SLOPE GUTTER w/ INSULATED WALL PANELS

Download the DWG file by clicking here.

APPLY BEAD OF POLYURETHANE CAULK 1" FROM END OF TRIM AND LAP SECTIONS 2" AND FASTEN AS SHOWN. TO TERMINATE THE GUTTER APPLY POLYURETHANE CAULK TO THREE SIDES OF END CAP AND TOP RETURN AREA AS SHOWN AND INSERT INTO THE GUTTER LEAVING 1/2" EXPOSED. ATTACH WITH RIVETS SAME AS END LAP.

#### NOTE: SEE ROOF PANEL BASIC INSTALLATION DETAIL EA6011 FOR FASTENER AND SEALANT REQUIREMENTS

**Detailer Notes:** 

1) N/A

: 12.20.24 (2024-011) **CERTIFIED ERECTION DETAILS** Detail Size (W x H): 1 x 2 Issued