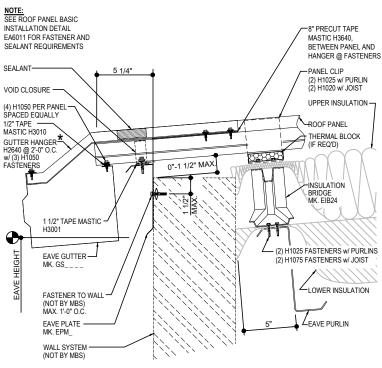

#### NOTE: SEE ROOF PANEL BASIC INSTALLATION DETAIL EA6011 FOR FASTENER AND SEALANT REQUIREMENTS

#### FD2610 - ON-SLOPE GUTTER w/ INSULATED WALL PANELS

Download the DWG file by clicking here.

APPLY BEAD OF POLYURETHANE CAULK 1" FROM END OF TRIM AND LAP SECTIONS 2" AND FASTEN AS SHOWN. TO TERMINATE THE GUTTER APPLY POLYURETHANE CAULK TO THREE SIDES OF END CAP AND TOP RETURN AREA AS SHOWN AND INSERT INTO THE GUTTER LEAVING 1/2" EXPOSED. ATTACH WITH RIVETS SAME AS END LAP.

#### NOTE: SEE ROOF PANEL BASIC INSTALLATION DETAIL EA6011 FOR FASTENER AND SEALANT REQUIREMENTS

**Detailer Notes:** 

1) N/A

: 12.20.24 (2024-011) **CERTIFIED ERECTION DETAILS** Detail Size (W x H): 1 x 2 Issued