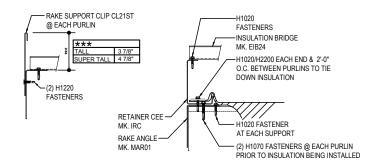

### FE2010 - RAKE DETAIL w/ WALL PANELS

Download the DWG file by clicking here.

#### ERECTOR NOTE: STARTING RAKE CONDITION IS SHOWN, BRIDGE PREPARATION WILL VARY BETWEEN THE STARTING AND ENDING RAKES, SEE BRIDGE INSTALLATION DETAILS FOR SPECIFIC BRIDGE REQUIREMENTS.

## ALT. CL21ST SUPPORT CLIP INSTALLATION DETAIL USED WHEN WALL PANELS ARE INSTALLED FIRST

: 02.12.21 (MR2021.003) **CERTIFIED ERECTION DETAILS** Detail Size (W x H): 1 x 2 Issued