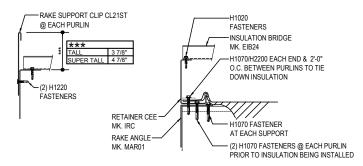

### FE2615 - RAKE DETAIL w/ROOF JOIST & INSULATED WALL SYSTEM

Download the DWG file by clicking here.

#### ERECTOR NOTE: \*

STARTING RAKE CONDTION IS SHOWN. BRIDGE PREPERATION WILL VARY BETWEEN THE STARTING AND ENDING RAKES, SEE BRIDGE INSTALLATION DETAILS FOR SPECIFIC BRIDGE REQUIREMENTS.

## ALT. CL21ST SUPPORT CLIP INSTALLATION DETAIL USED WHEN WALL PANELS ARE INSTALLED FIRST

RAKE DETAIL w/ JOIST & INSULATED WALL PANEL

FE2615

: 02.12.21 (MR2021.003) **CERTIFIED ERECTION DETAILS** Detail Size (W x H): 1 x 2 Issued