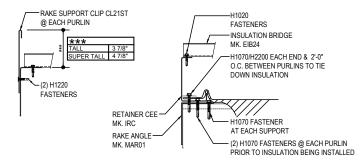

### FE2015 - RAKE DETAIL w/ROOF JOIST & WALL PANELS

Download the DWG file by clicking here.

### **ERECTOR NOTE:** \*

STARTING RAKE CONDTION IS SHOWN. BRIDGE PREPERATION WILL VARY BETWEEN THE STARTING AND ENDING RAKES, SEE BRIDGE INSTALLATION DETAILS FOR SPECIFIC BRIDGE REQUIREMENTS.

## ALT. CL21ST SUPPORT CLIP INSTALLATION DETAIL USED WHEN WALL PANELS ARE INSTALLED FIRST

: 02.12.21 (MR2021.003) **CERTIFIED ERECTION DETAILS** Detail Size (W x H): 1 x 2 Issued