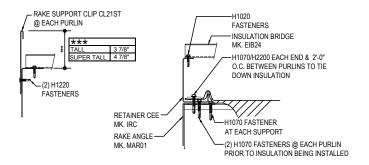

## ALT. CL21ST SUPPORT CLIP INSTALLATION DETAIL USED WHEN WALL PANELS ARE INSTALLED FIRST

: 02.12.21 (MR2021.003) **CERTIFIED ERECTION DETAILS** Detail Size (W x H): 1 x 2 Issued