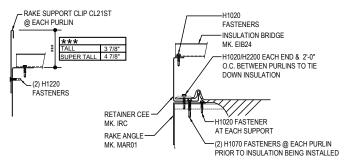

### FE2610 - STARTING RAKE DETAIL w/ INSULATED WALL SYSTEM

Download the DWG file by clicking here.

## ERECTOR NOTE: \*

STARTING RAKE CONDTION IS SHOWN. BRIDGE PREPERATION WILL VARY BETWEEN THE STARTING AND ENDING RAKES, SEE BRIDGE INSTALLATION DETAILS FOR SPECIFIC BRIDGE REQUIREMENTS.

## ALT. CL21ST SUPPORT CLIP INSTALLATION DETAIL

USED WHEN WALL PANELS ARE INSTALLED FIRST

**CERTIFIED ERECTION DETAILS** Detail Size (W x H): 1 x 2 : 02.12.21 (MR2021.003) Issued