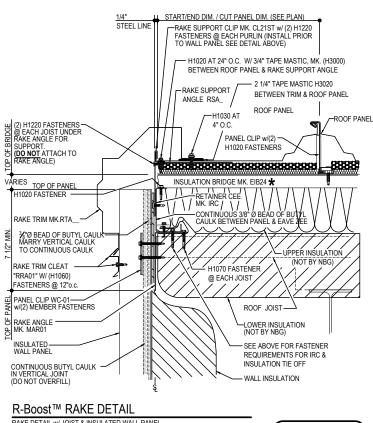

### FE2615 - RAKE DETAIL w/ROOF JOIST & INSULATED WALL SYSTEM

Download the DWG file by clicking here.

#### ERECTOR NOTE: \*

STARTING RAKE CONDTION IS SHOWN. BRIDGE PREPERATION WILL VARY BETWEEN THE STARTING AND ENDING RAKES, SEE BRIDGE INSTALLATION DETAILS FOR SPECIFIC BRIDGE REQUIREMENTS.