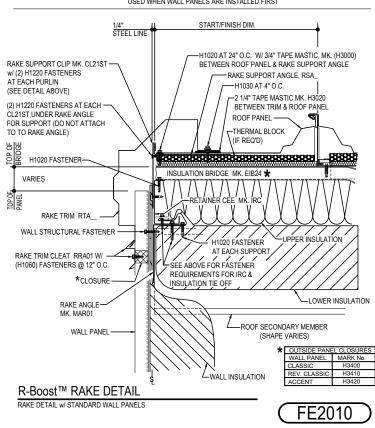

### FE2010 - RAKE DETAIL w/ WALL PANELS

Download the DWG file by clicking here.

#### ERECTOR NOTE: STARTING RAKE CONDITION IS SHOWN, BRIDGE PREPARATION WILL VARY BETWEEN THE STARTING AND ENDING RAKES, SEE BRIDGE INSTALLATION DETAILS FOR SPECIFIC BRIDGE REQUIREMENTS.