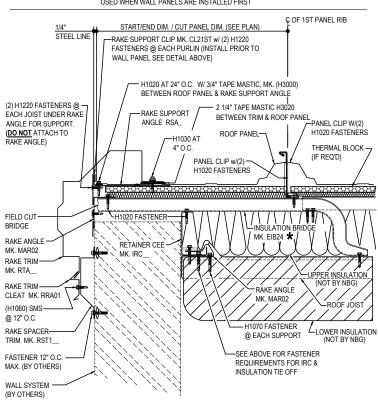

### FE2015 - RAKE DETAIL w/ROOF JOIST & WALL PANELS

Download the DWG file by clicking here.

### **ERECTOR NOTE:** \*

STARTING RAKE CONDTION IS SHOWN. BRIDGE PREPERATION WILL VARY BETWEEN THE STARTING AND ENDING RAKES, SEE BRIDGE INSTALLATION DETAILS FOR SPECIFIC BRIDGE REQUIREMENTS.