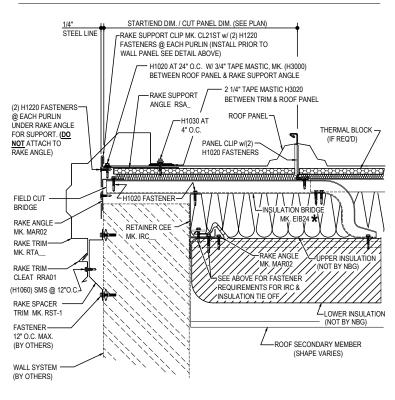

### FE2010 - RAKE DETAIL w/ WALL PANELS

Download the DWG file by clicking here.

#### ERECTOR NOTE: STARTING RAKE CONDITION IS SHOWN, BRIDGE PREPARATION WILL VARY BETWEEN THE STARTING AND ENDING RAKES, SEE BRIDGE INSTALLATION DETAILS FOR SPECIFIC BRIDGE REQUIREMENTS.