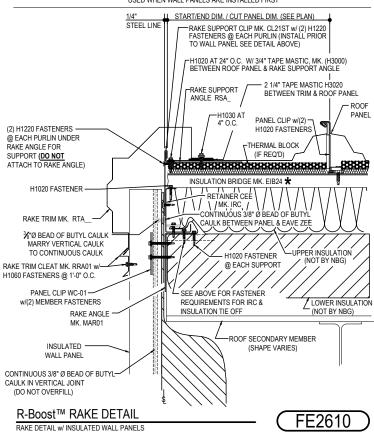

### FE2610 - STARTING RAKE DETAIL w/ INSULATED WALL SYSTEM

Download the DWG file by clicking here.

## ERECTOR NOTE: \*

STARTING RAKE CONDTION IS SHOWN. BRIDGE PREPERATION WILL VARY BETWEEN THE STARTING AND ENDING RAKES, SEE BRIDGE INSTALLATION DETAILS FOR SPECIFIC BRIDGE REQUIREMENTS.