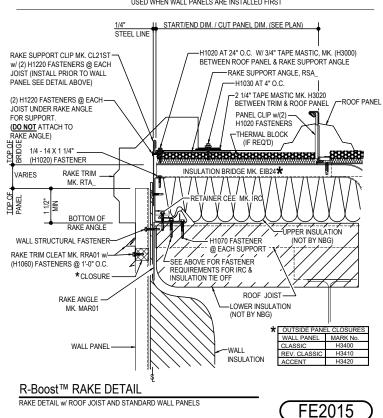

### FE2015 - RAKE DETAIL w/ROOF JOIST & WALL PANELS

Download the DWG file by clicking here.

### **ERECTOR NOTE:** \*

STARTING RAKE CONDTION IS SHOWN. BRIDGE PREPERATION WILL VARY BETWEEN THE STARTING AND ENDING RAKES, SEE BRIDGE INSTALLATION DETAILS FOR SPECIFIC BRIDGE REQUIREMENTS.