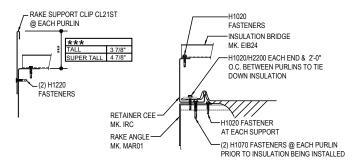

## ALT. CL21ST SUPPORT CLIP INSTALLATION DETAIL USED WHEN WALL PANELS ARE INSTALLED FIRST

: 02.12.21 (MR2021.003) **CERTIFIED ERECTION DETAILS** Detail Size (W x H): 1 x 2 Issued