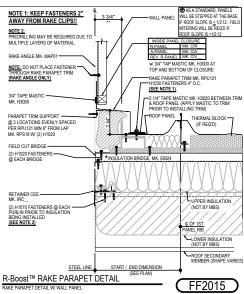

#### FF2015 - RAKE PARAPET w/ WALL PANEL ABOVE

Download the DWG file by clicking here.

PARAPET LAP & FLASHING BACKER
SUDE FIELD CUT SECTION OF FLASHING ENDLAP BACKER ONTO THE LOWER TRIM PIECE AS SHOWN BELOW.
PLACE TAPE MASKING NEXT TO HEM OF THE BACKER NOT ON TOP OF HEM, FASTEN LAP WITH STITCH
FASTENERS ROOF STRUCTURAL FASTENERS SHOULD BE USED TO FASTEN THROUGH PANEL FLAT INTO
RAKE ANGLE.

#### ERECTOR NOTE: \*

STARTING RAKE CONDTION IS SHOWN. BRIDGE PREPERATION WILL VARY BETWEEN THE STARTING AND ENDING RAKES, SEE BRIDGE INSTALLATION DETAILS FOR SPECIFIC BRIDGE REQUIREMENTS.

#### RETAINER CEE & INSULATION TIE-OFF DETAIL