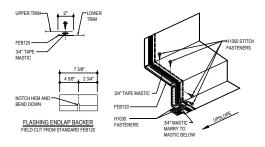

#### FF2015 - RAKE PARAPET w/ WALL PANEL ABOVE

Download the DWG file by clicking here.

PARAPET LAP & FLASHING BACKER
SUDE FIELD CUT SECTION OF FLASHING ENDLAP BACKER ONTO THE LOWER TRIM PIECE AS SHOWN BELOW.
PLACE TAPE MASKING NEXT TO HEM OF THE BACKER NOT ON TOP OF HEM, FASTEN LAP WITH STITCH
FASTENERS ROOF STRUCTURAL FASTENERS SHOULD BE USED TO FASTEN THROUGH PANEL FLAT INTO
RAKE ANGLE.