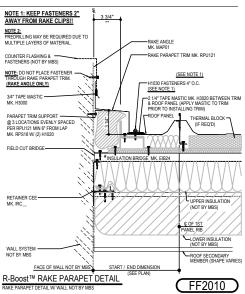

## TABLE OF CONTENTS

## **RAKE (PARAPET)**

FF2010 - RAKE PARAPET WALL BY OTHERS FF2015 - RAKE PARAPET WALL ABOVE



# **RAKE (PARAPET)**

#### FF2010 - RAKE PARAPET w/ WALL BY OTHERS

Download the DWG file by clicking here.

PARAPET LAP & FLASHING BACKER
SUDE FIELD CUT SECTION OF FLASHING ENDLAP BACKER ONTO THE LOWER TRIM PIECE AS SHOWN BELOW.
PLACE TAPE MASKING NEXT TO HEM OF THE BACKER NOT ON TOP OF HEM, FASTEN LAP WITH STITCH
FASTENERS ROOF STRUCTURAL FASTENERS SHOULD BE USED TO FASTEN THROUGH PANEL FLAT INTO
RAKE ANGLE.



#### ERECTOR NOTE: \*

STARTING RAKE CONDTION IS SHOWN. BRIDGE PREPERATION WILL VARY BETWEEN THE STARTING AND ENDING RAKES, SEE BRIDGE INSTALLATION DETAILS FOR SPECIFIC BRIDGE REQUIREMENTS.



#### RETAINER CEE & INSULATION TIE-OFF DETAIL



#### **Detailer Notes:**

1) N/A

: 02.07.23 (MR2023.03) **CERTIFIED ERECTION DETAILS** Detail Size (W x H): 1 x 3 Issued

Issued By: SLF

**RAKE (PARAPET)** 

### R-Boost™ ELEVATED INSULATION SYSTEM

#### FF2015 - RAKE PARAPET w/ WALL PANEL ABOVE

Download the DWG file by clicking here.

PARAPET LAP & FLASHING BACKER
SUDE FIELD CUT SECTION OF FLASHING ENDLAP BACKER ONTO THE LOWER TRIM PIECE AS SHOWN BELOW.
PLACE TAPE MASKING NEXT TO HEM OF THE BACKER NOT ON TOP OF HEM, FASTEN LAP WITH STITCH
FASTENERS ROOF STRUCTURAL FASTENERS SHOULD BE USED TO FASTEN THROUGH PANEL FLAT INTO
RAKE ANGLE.



#### ERECTOR NOTE: \*

STARTING RAKE CONDTION IS SHOWN. BRIDGE PREPERATION WILL VARY BETWEEN THE STARTING AND ENDING RAKES, SEE BRIDGE INSTALLATION DETAILS FOR SPECIFIC BRIDGE REQUIREMENTS.



#### RE