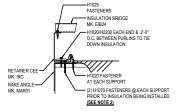

#### FF2010 - RAKE PARAPET w/ WALL BY OTHERS

Download the DWG file by clicking here.

PARAPET LAP & FLASHING BACKER
SUDE FIELD CUT SECTION OF FLASHING ENDLAP BACKER ONTO THE LOWER TRIM PIECE AS SHOWN BELOW.
PLACE TAPE MASKING NEXT TO HEM OF THE BACKER NOT ON TOP OF HEM, FASTEN LAP WITH STITCH
FASTENERS ROOF STRUCTURAL FASTENERS SHOULD BE USED TO FASTEN THROUGH PANEL FLAT INTO
RAKE ANGLE.

#### ERECTOR NOTE: \*

STARTING RAKE CONDTION IS SHOWN. BRIDGE PREPERATION WILL VARY BETWEEN THE STARTING AND ENDING RAKES, SEE BRIDGE INSTALLATION DETAILS FOR SPECIFIC BRIDGE REQUIREMENTS.

#### RETAINER CEE & INSULATION TIE-OFF DETAIL