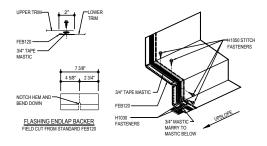

#### FF2010 - RAKE PARAPET w/ WALL BY OTHERS

Download the DWG file by clicking here.

PARAPET LAP & FLASHING BACKER
SUDE FIELD CUT SECTION OF FLASHING ENDLAP BACKER ONTO THE LOWER TRIM PIECE AS SHOWN BELOW.
PLACE TAPE MASKING NEXT TO HEM OF THE BACKER NOT ON TOP OF HEM, FASTEN LAP WITH STITCH
FASTENERS ROOF STRUCTURAL FASTENERS SHOULD BE USED TO FASTEN THROUGH PANEL FLAT INTO
RAKE ANGLE.