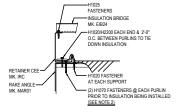

## TABLE OF CONTENTS

## **RAKE (PARAPET)**

FF2010 - RAKE PARAPET WALL BY OTHERS FF2015 - RAKE PARAPET WALL ABOVE



# **RAKE (PARAPET)**

#### FF2010 - RAKE PARAPET w/ WALL BY OTHERS

Download the DWG file by clicking here.

PARAPET LAP & FLASHING BACKER
SUDE FIELD CUT SECTION OF FLASHING ENDLAP BACKER ONTO THE LOWER TRIM PIECE AS SHOWN BELOW.
PLACE TAPE MASKING NEXT TO HEM OF THE BACKER NOT ON TOP OF HEM, FASTEN LAP WITH STITCH
FASTENERS ROOF STRUCTURAL FASTENERS SHOULD BE USED TO FASTEN THROUGH PANEL FLAT INTO
RAKE ANGLE.



#### ERECTOR NOTE: \*

STARTING RAKE CONDTION IS SHOWN. BRIDGE PREPERATION WILL VARY BETWEEN THE STARTING AND ENDING RAKES, SEE BRIDGE INSTALLATION DETAILS FOR SPECIFIC BRIDGE REQUIREMENTS.



#### RETAINER CEE & INSULATION TIE-OFF DETAIL



#### **Detailer Notes:**

1) N/A

: 02.07.23 (MR2023.03) **CERTIFIED ERECTION DETAILS** Detail Size (W x H): 1 x 3 Issued

Issued By: SLF

**RAKE (PARAPET)** 

### R-Boost™ ELEVATED INSULATION SYSTEM

#### FF2015 - RAKE PARAPET w/ WALL PANEL ABOVE

Download the DWG file by clicking here.

PARAPET LAP & FLASHING BACKER
SUDE FIELD CUT SECTION OF FLASHING ENDLAP BACKER ONTO THE LOWER TRIM PIECE AS SHOWN BELOW.
PLACE TAPE MASKING NEXT TO HEM OF THE BACKER NOT ON TOP OF HEM, FASTEN LAP WITH STITCH
FASTENERS ROOF STRUCTURAL FASTENERS SHOULD BE USED TO FASTEN THROUGH PANEL FLAT INTO
RAKE ANGLE.



#### ERECTOR NOTE: \*

STARTING RAKE CONDTION IS SHOWN. BRIDGE PREPERATION WILL VARY BETWEEN THE STARTING AND ENDING RAKES, SEE BRIDGE INSTALLATION DET