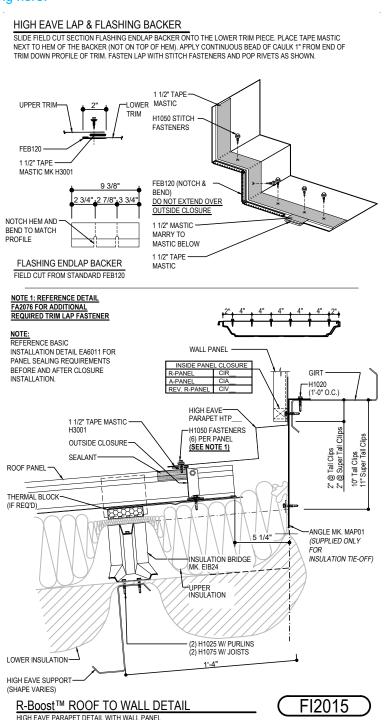

#### FI2015 - WALL PANEL ABOVE

Download the DWG file by clicking here.

Detailer Notes:

1) N/A

Issued: 12.20.24 (2024-011) CERTIFIED ERECTION DETAILS Detail Size (W x H): 1 x 2

Issued By: SMB