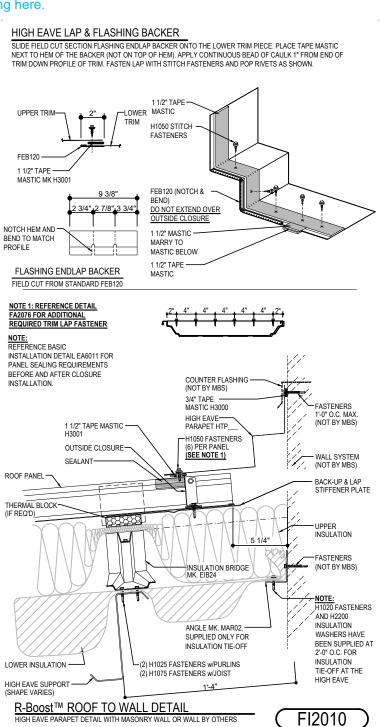

#### FI2010 - MASONRY WALL

Download the DWG file by clicking here.

**Detailer Notes:** 

1) N/A

: 12.20.24 (2024-011) **CERTIFIED ERECTION DETAILS** Detail Size (W x H): 1 x 2 Issued

HIGH EAVE PARAPET DETAIL WITH MASONRY WALL OR WALL BY OTHERS