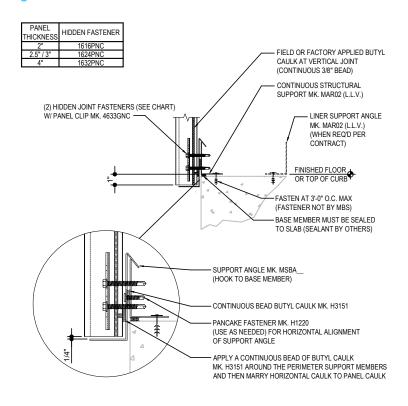

#### GB4100 - BASE TRIM AT BASE ANGLE

Download the DWG file by clicking here.

**Detailer Notes:** 

1) N/A

Revised : 06.13.23 (2023.007) Revised By: SDF **CERTIFIED ERECTION DETAILS** 

Detail Size (W x H): 1 x 2