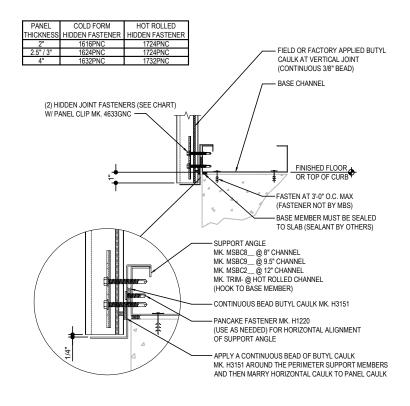

#### GB4110 - BASE TRIM AT BASE CHANNEL

Download the DWG file by clicking here.

**Detailer Notes:** 

1) N/A

Revised By: SDF

INSULATED WALL SHEETING

Detail Size (W x H): 1 x 2