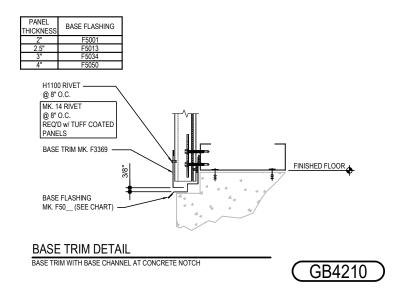

#### GB4210 - BASE TRIM AT CONCRETE NOTCH WITH BASE CHANNEL

Download the DWG file by clicking here.

**Detailer Notes:** 

1) N/A

Revised By: SDF