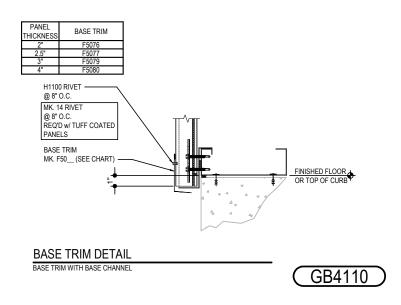

#### GB4110 - BASE TRIM AT BASE CHANNEL

Download the DWG file by clicking here.

**Detailer Notes:** 

1) N/A

Revised By: SDF

INSULATED WALL SHEETING

Detail Size (W x H): 1 x 2