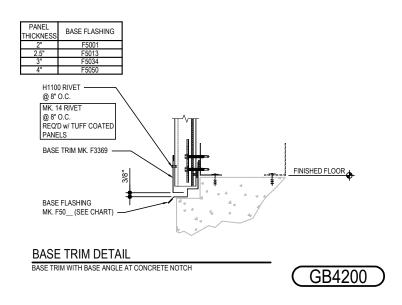

#### GB4200 - BASE TRIM AT CONCRETE NOTCH WITH BASE ANGLE

Download the DWG file by clicking here.

**Detailer Notes:** 

1) N/A

Revised : 06.13.23 (2023.007) CERTIFIED ERECTION DETAILS
Revised By: SDF

INSULATED WALL SHEETING