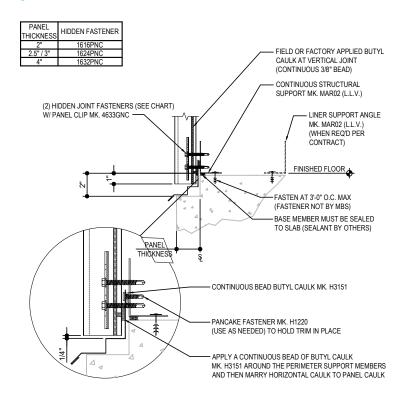

#### GB4200 - BASE TRIM AT CONCRETE NOTCH WITH BASE ANGLE

Download the DWG file by clicking here.

**Detailer Notes:** 

1) N/A

Revised : 06.13.23 (2023.007) CERTIFIED ERECTION DETAILS
Revised By: SDF

INSULATED WALL SHEETING