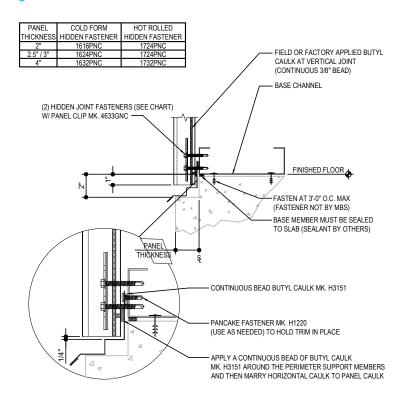

#### GB4110 - BASE TRIM AT BASE CHANNEL

Download the DWG file by clicking here.

**Detailer Notes:** 

1) N/A

Revised By: SDF

INSULATED WALL SHEETING

Detail Size (W x H): 1 x 2