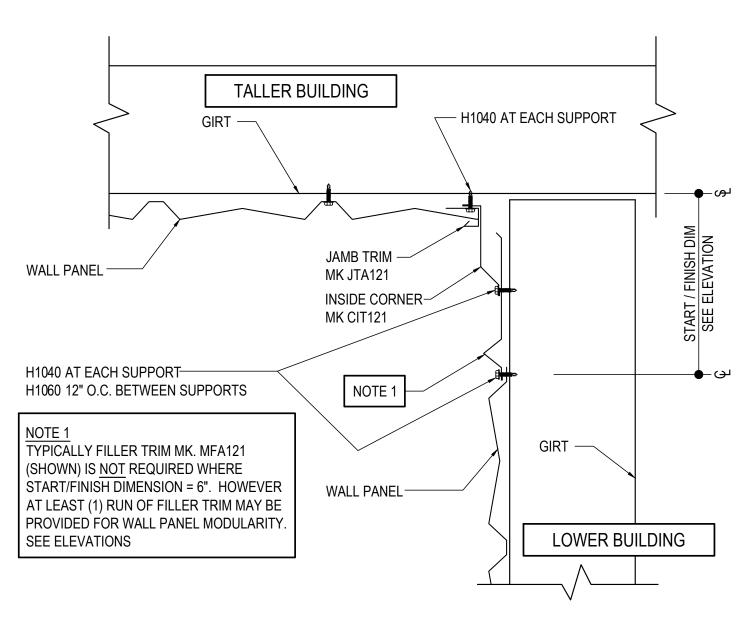

# **INSIDE CORNER DETAIL**

FIELD CUT PANELS AS REQUIRED

Detailer Notes:

1) N/A

CORNERS WALL SHEETING

GC0051 - BASIC INSIDE CORNER DETAIL - R-PANEL Download the DWG file by clicking here.

Detailer Notes:

GC0056 - INSIDE CORNER DETAIL AT TALLER BUILDING - R-PANEL Download the DWG file by clicking here.