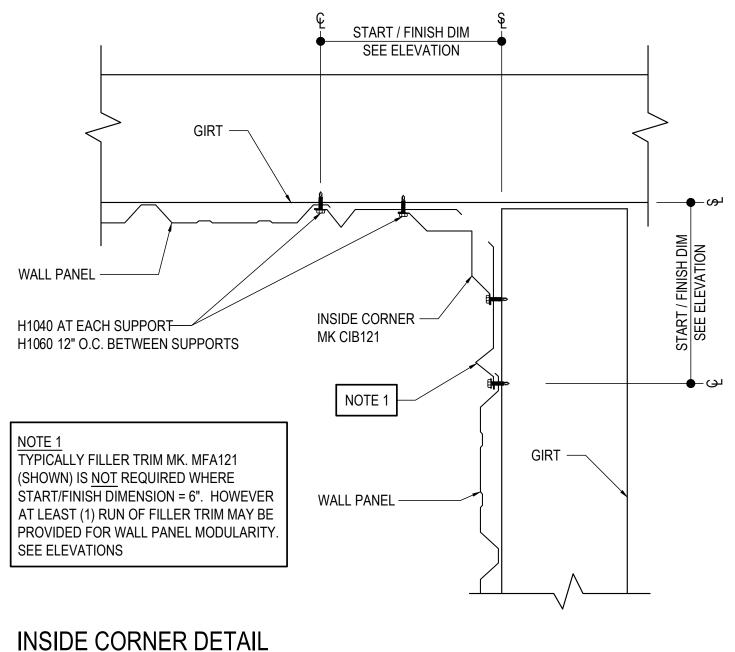

# **INSIDE CORNER DETAIL**

FIELD CUT PANELS AS REQUIRED

Detailer Notes:

1) N/A

GC0061 - BASIC INSIDE CORNER DETAIL - REVERSE R-PANEL Download the DWG file by clicking here.

Detailer Notes:

GC0066 - INSIDE CORNER DETAIL AT TALLER BUILDING - REVERSE R-PANEL Download the DWG file by clicking here.