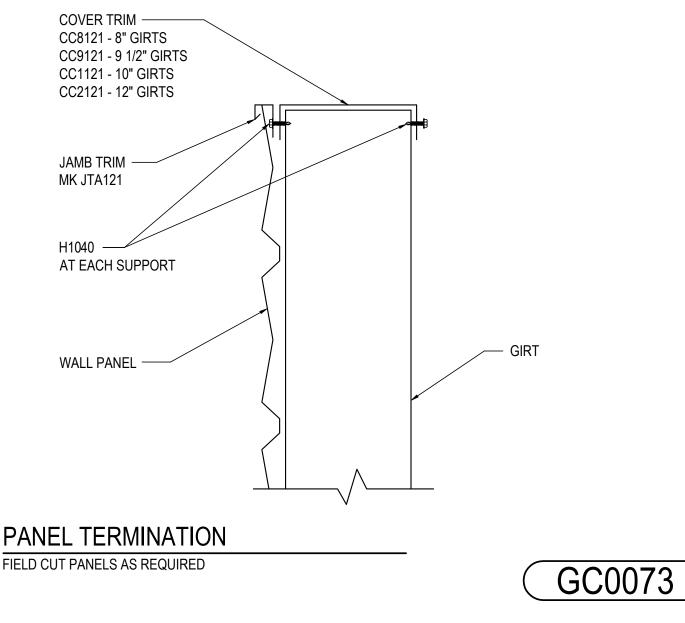

GC0072 - PANEL TERMINATION - A-PANEL Download the DWG file by clicking here.

Detailer Notes:

GC0073 - PANEL TERMINATION W/ COVER TRIM - A-PANEL Download the DWG file by clicking here.

Detailer Notes:

GC0081 - INSIDE CORNER TRANSITION - R-PANEL Download the DWG file by clicking here.