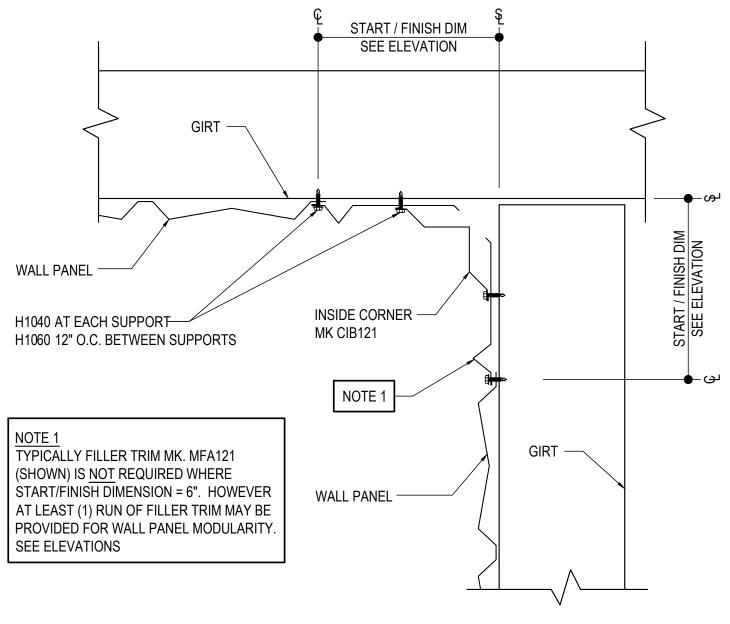

# **INSIDE CORNER DETAIL**

FIELD CUT PANELS AS REQUIRED

Detailer Notes:

GC0071 - INSIDE CORNER TRANSITION - A-PANEL Download the DWG file by clicking here.

Detailer Notes:

1) USE DETAIL GC0101 AS THE ALTERNATE TO THIS DETAIL

GC0072 - PANEL TERMINATION - A-PANEL Download the DWG file by clicking here.

Detailer Notes:

GC0073 - PANEL TERMINATION W/ COVER TRIM - A-PANEL Download the DWG file by clicking here.

Detailer Notes:

GC0081 - INSIDE CORNER TRANSITION - R-PANEL Download the DWG file by clicking here.