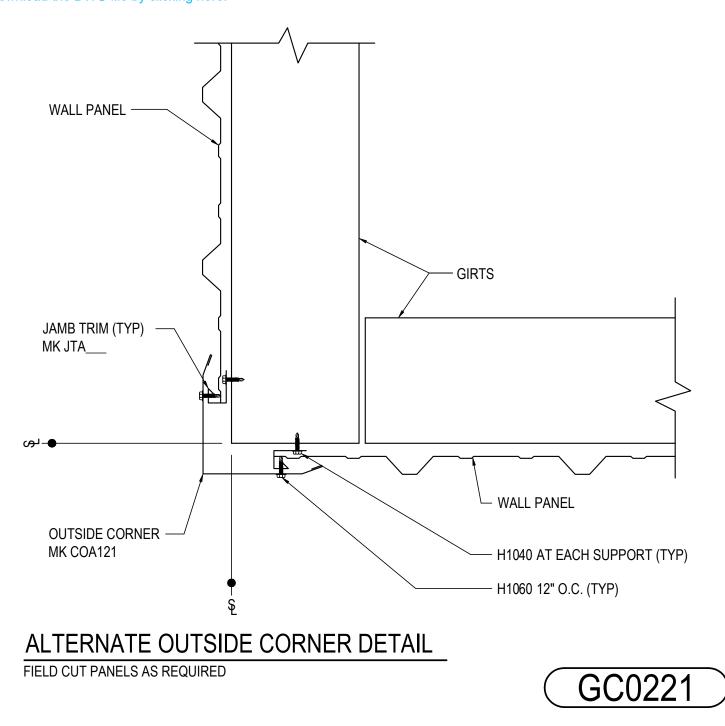

Detailer Notes:

GC0221 - ALTERNATE OUTSIDE CORNER DETAIL - R-PANEL Download the DWG file by clicking here.

Detailer Notes: