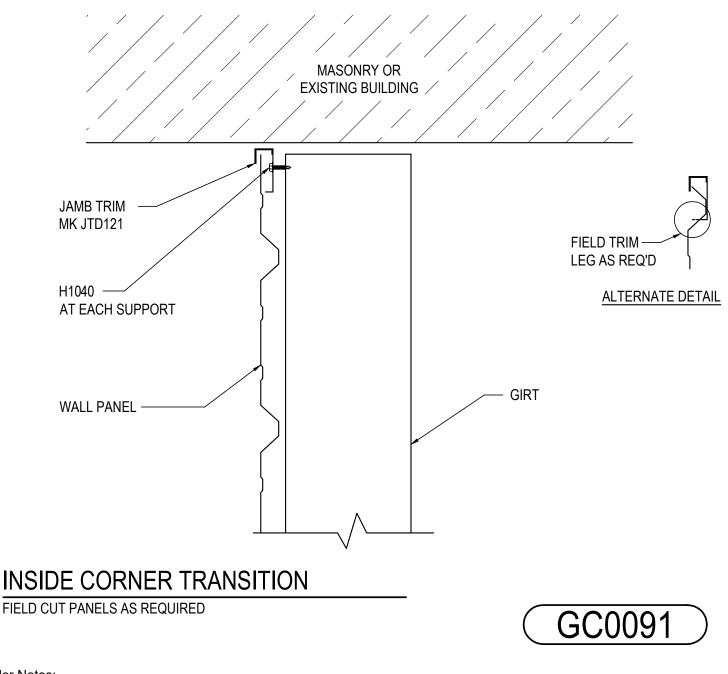

Detailer Notes:

GC0091 - INSIDE CORNER TRANSITION - REVERSE R-PANEL Download the DWG file by clicking here.

Detailer Notes:

1) USE DETAIL GC0121 AS THE ALTERNATE TO THIS DETAIL

GC0092 - PANEL TERMINATION - REVERSE R-PANEL Download the DWG file by clicking here.