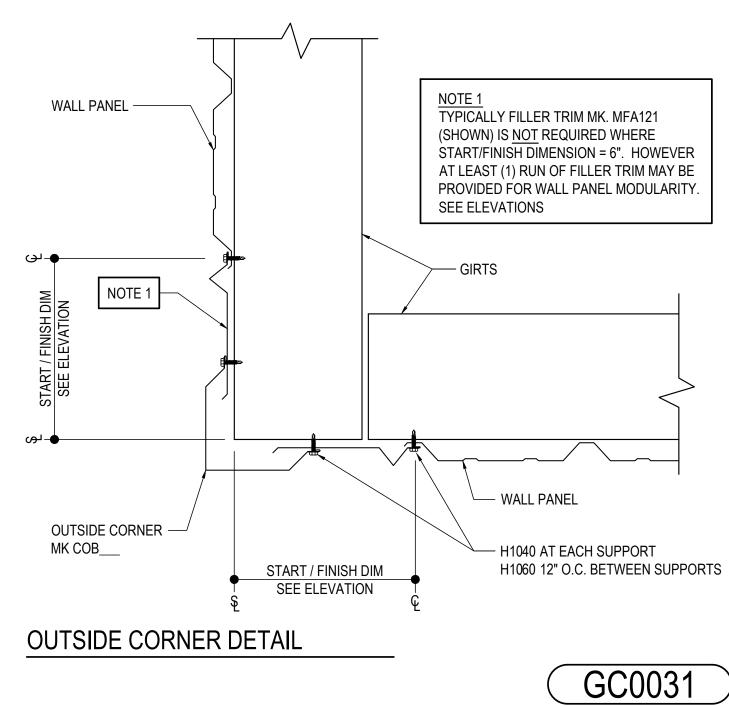

GC0031 - BASIC OUTSIDE CORNER DETAIL - REVERSE R-PANEL

Download the DWG file by clicking here.

Detailer Notes:

CORNERS WALL SHEETING

GC0041 - BASIC INSIDE CORNER DETAIL - A-PANEL Download the DWG file by clicking here.