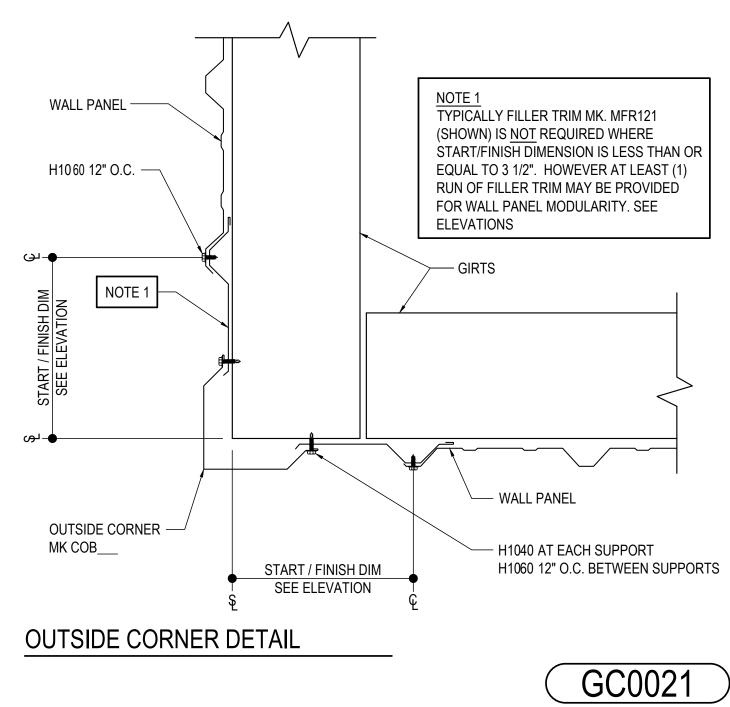

GC0011 - BASIC OUTSIDE CORNER DETAIL - A-PANEL Download the DWG file by clicking here.

Detailer Notes:

GC0021 - BASIC OUTSIDE CORNER DETAIL - R-PANEL

Download the DWG file by clicking here.

Detailer Notes: