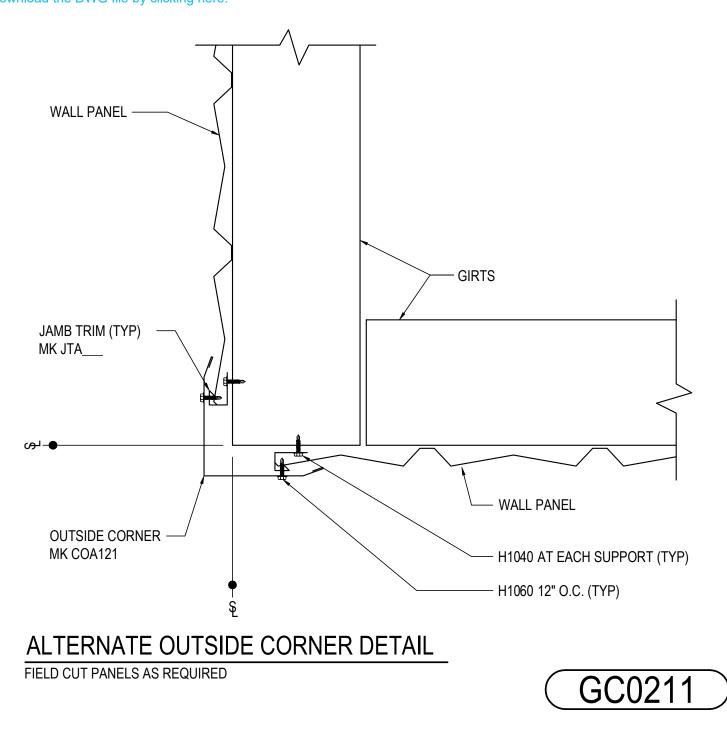

1) N/A

GC0180 - OUTSIDE CORNER TRANSITION - MASONRY OR EXISTING - REVERSE R-PANEL Download the DWG file by clicking here.

Detailer Notes:

1) N/A

GC0211 - ALTERNATE OUTSIDE CORNER DETAIL - A-PANEL Download the DWG file by clicking here.

Detailer Notes:

GC0221 - ALTERNATE OUTSIDE CORNER DETAIL - R-PANEL Download the DWG file by clicking here.

Detailer Notes: