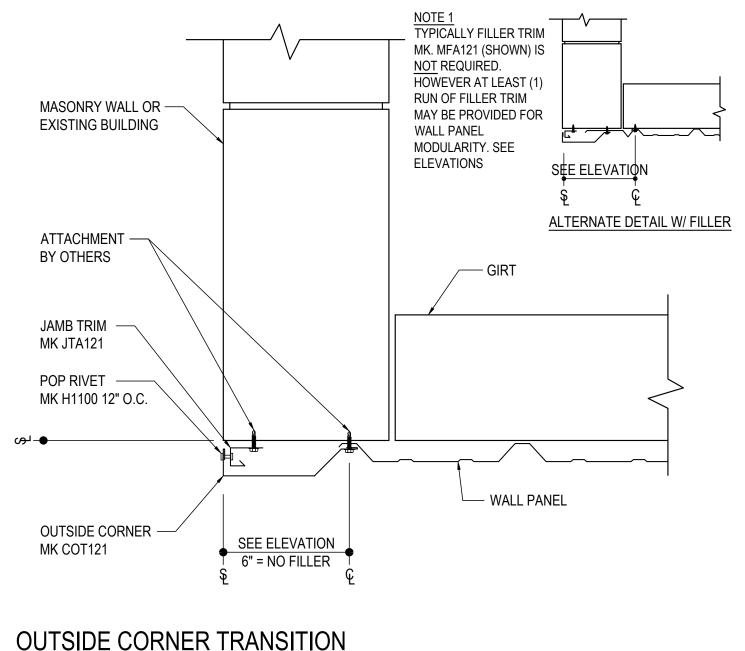

Detailer Notes:

1) USE THIS DETAIL AS THE ALTERNATE TO DETAIL GC0091

GC0160 - OUTSIDE CORNER TRANSITION - MASONRY OR EXISTING - A-PANEL Download the DWG file by clicking here.

Detailer Notes:

1) N/A

GC0170 - OUTSIDE CORNER TRANSITION - MASONRY OR EXISTING - R-PANEL Download the DWG file by clicking here.