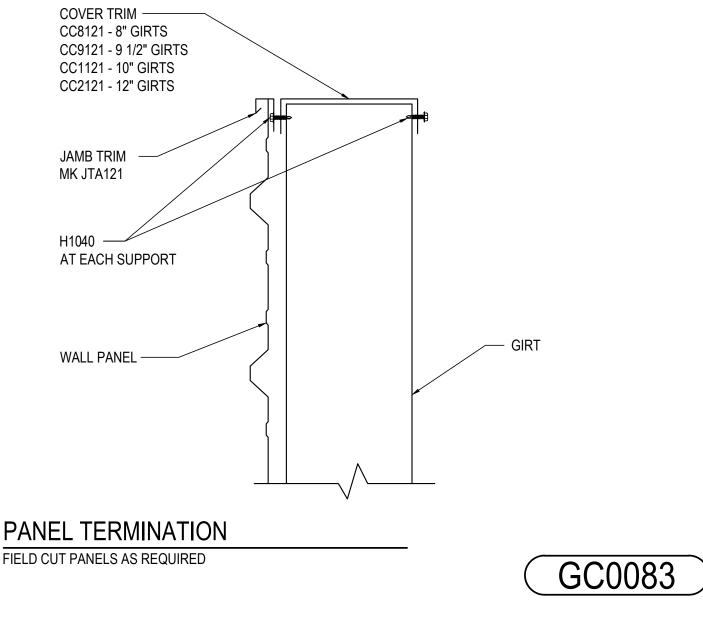

Detailer Notes:

1) USE DETAIL GC0111 AS THE ALTERNATE TO THIS DETAIL

GC0082 - PANEL TERMINATION - R-PANEL Download the DWG file by clicking here.

Detailer Notes:

GC0083 - PANEL TERMINATION W/ COVER TRIM - R-PANEL Download the DWG file by clicking here.