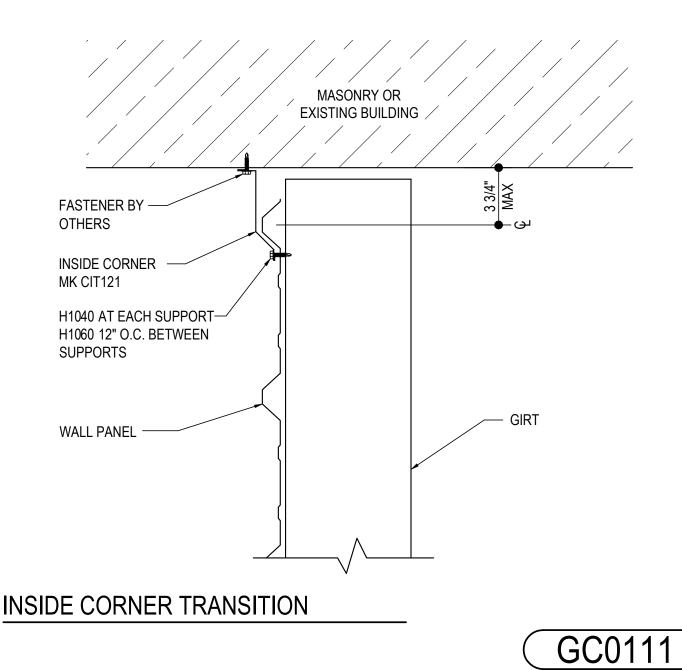

GC0093 - PANEL TERMINATION W/ COVER TRIM - REVERSE R-PANEL Download the DWG file by clicking here.

Detailer Notes:

GC0101 - INSIDE CORNER TRANSITION - A-PANEL Download the DWG file by clicking here.

Detailer Notes:

1) USE THIS DETAIL AS THE ALTERNATE TO DETAIL GC0071

GC0111 - INSIDE CORNER TRANSITION - R-PANEL Download the DWG file by clicking here.

1) USE THIS DETAIL AS THE ALTERNATE TO DETAIL GC0081

GC0121 - INSIDE CORNER TRANSITION - REVERSE R-PANEL Download the DWG file by clicking here.