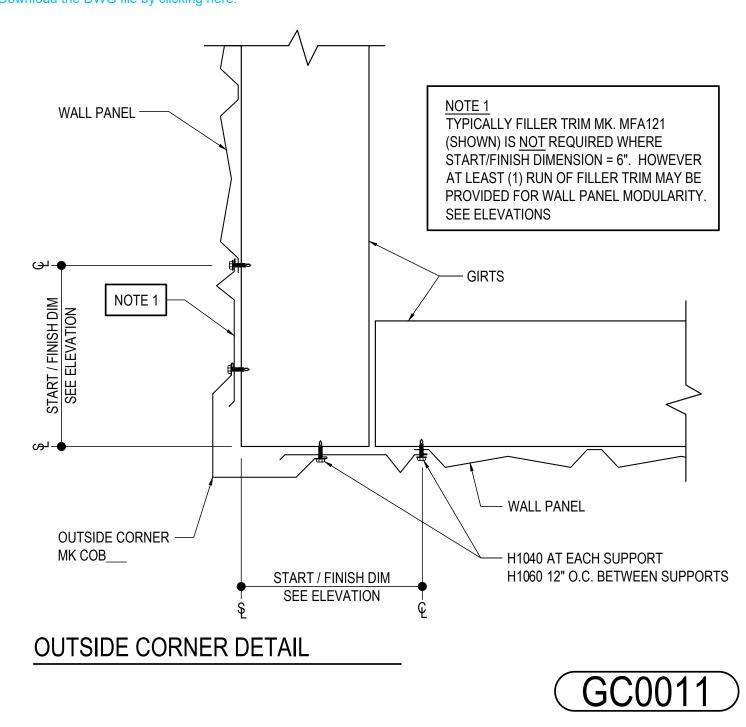

GC0011 - BASIC OUTSIDE CORNER DETAIL - A-PANEL Download the DWG file by clicking here.

Detailer Notes:

GC0021 - BASIC OUTSIDE CORNER DETAIL - R-PANEL

Download the DWG file by clicking here.

Detailer Notes: