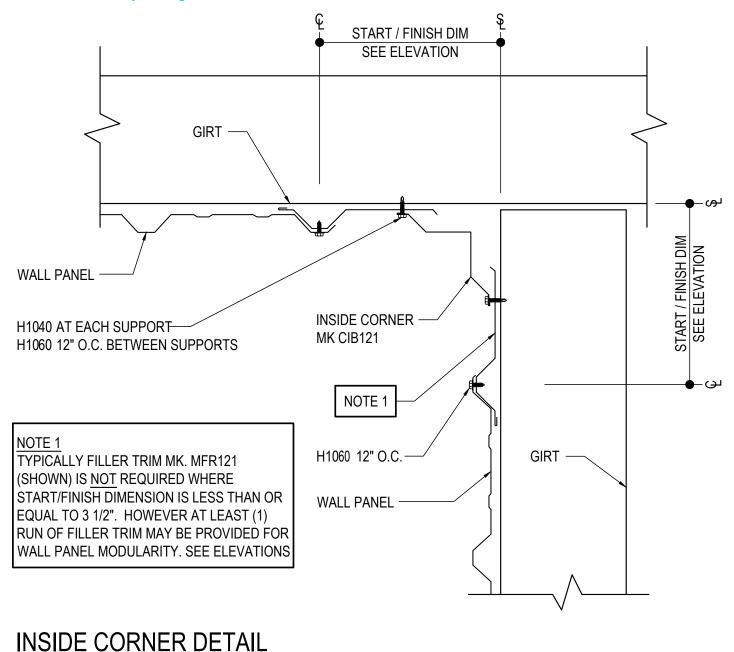

# **INSIDE CORNER DETAIL**

FIELD CUT PANELS AS REQUIRED

Detailer Notes:

1) N/A

CORNERS WALL SHEETING

GC0051 - BASIC INSIDE CORNER DETAIL - R-PANEL Download the DWG file by clicking here.

Detailer Notes:

GC0056 - INSIDE CORNER DETAIL AT TALLER BUILDING - R-PANEL Download the DWG file by clicking here.