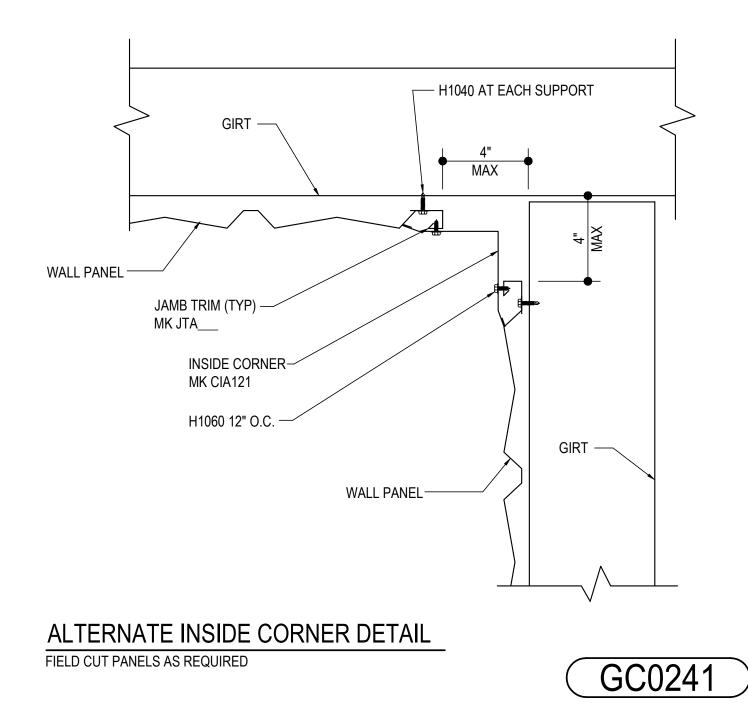

#### GC0241 - ALTERNATE INSIDE CORNER DETAIL - A-PANEL Download the DWG file by clicking here.

Detailer Notes: