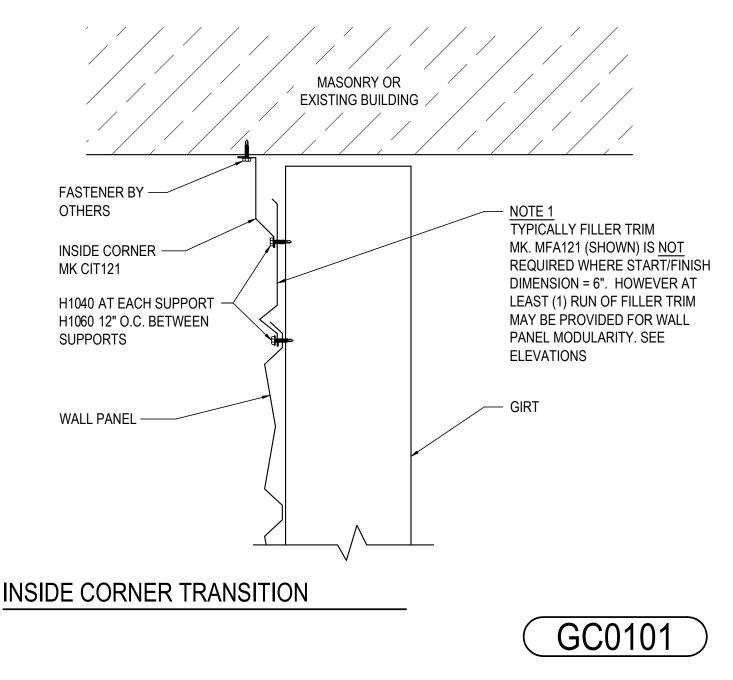

GC0093 - PANEL TERMINATION W/ COVER TRIM - REVERSE R-PANEL Download the DWG file by clicking here.

Detailer Notes:

GC0101 - INSIDE CORNER TRANSITION - A-PANEL Download the DWG file by clicking here.

Detailer Notes:

1) USE THIS DETAIL AS THE ALTERNATE TO DETAIL GC0071

GC0111 - INSIDE CORNER TRANSITION - R-PANEL Download the DWG file by clicking here.

1) USE THIS DETAIL AS THE ALTERNATE TO DETAIL GC0081

GC0121 - INSIDE CORNER TRANSITION - REVERSE R-PANEL Download the DWG file by clicking here.