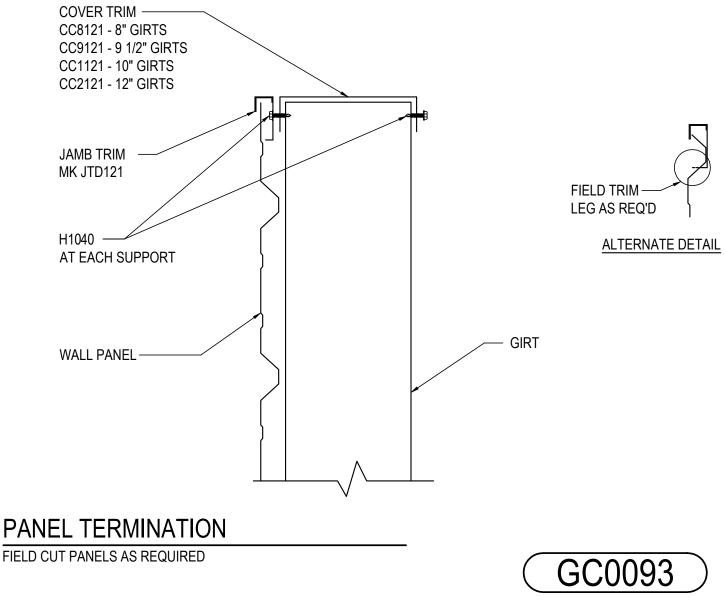

GC0093 - PANEL TERMINATION W/ COVER TRIM - REVERSE R-PANEL Download the DWG file by clicking here.

Detailer Notes:

GC0101 - INSIDE CORNER TRANSITION - A-PANEL Download the DWG file by clicking here.

Detailer Notes: