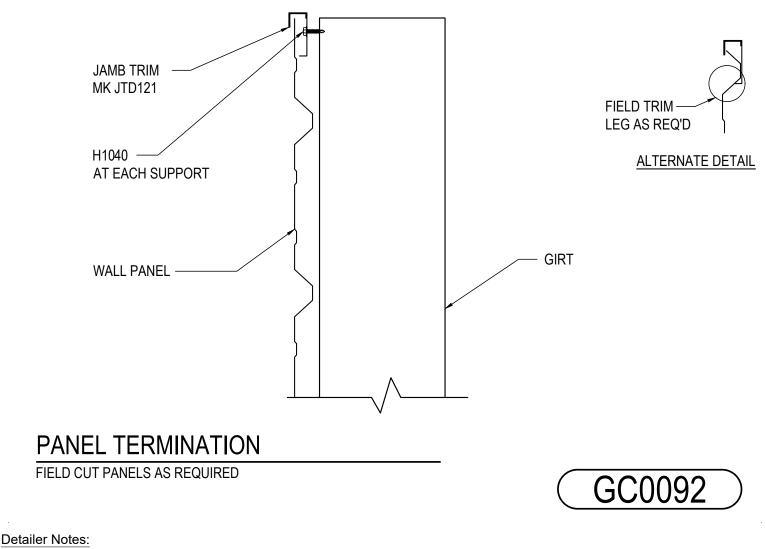

Detailer Notes:

GC0091 - INSIDE CORNER TRANSITION - REVERSE R-PANEL Download the DWG file by clicking here.

Detailer Notes:

1) USE DETAIL GC0121 AS THE ALTERNATE TO THIS DETAIL

GC0092 - PANEL TERMINATION - REVERSE R-PANEL Download the DWG file by clicking here.