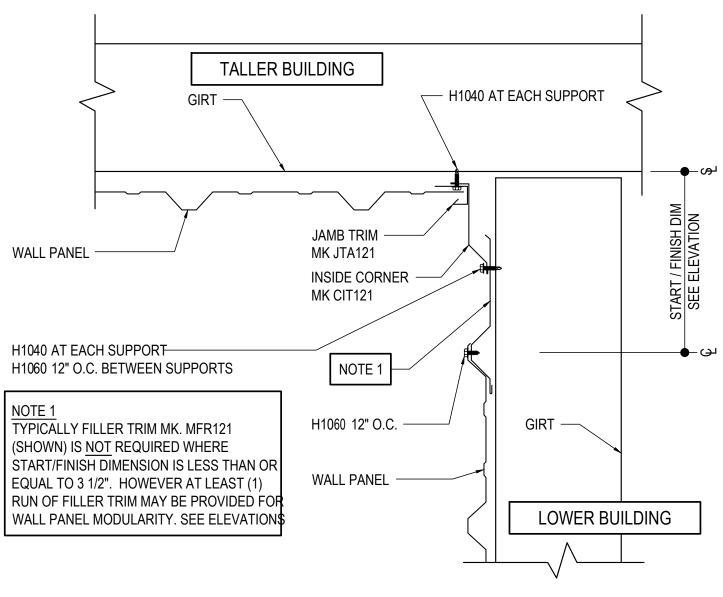

# **INSIDE CORNER DETAIL**

FIELD CUT PANELS AS REQUIRED

Detailer Notes:

1) N/A

CORNERS WALL SHEETING

GC0051 - BASIC INSIDE CORNER DETAIL - R-PANEL Download the DWG file by clicking here.

Detailer Notes:

GC0056 - INSIDE CORNER DETAIL AT TALLER BUILDING - R-PANEL Download the DWG file by clicking here.