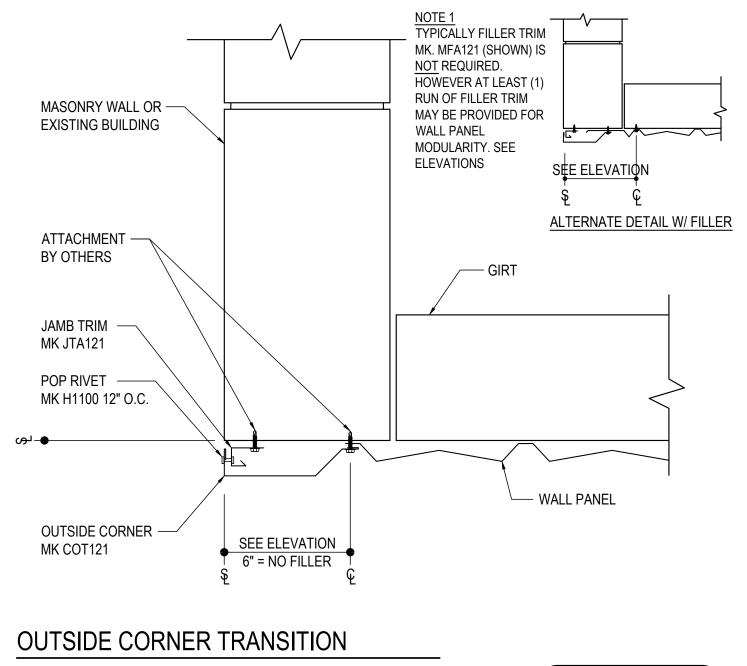

Detailer Notes:

1) USE THIS DETAIL AS THE ALTERNATE TO DETAIL GC0091

GC0160 - OUTSIDE CORNER TRANSITION - MASONRY OR EXISTING - A-PANEL Download the DWG file by clicking here.

Detailer Notes:

1) N/A

GC0170 - OUTSIDE CORNER TRANSITION - MASONRY OR EXISTING - R-PANEL Download the DWG file by clicking here.