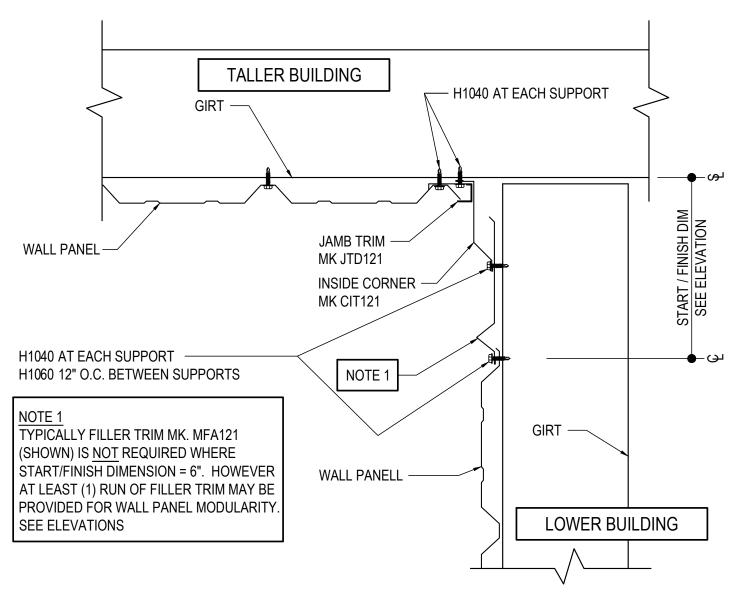

GC0072 - PANEL TERMINATION - A-PANEL Download the DWG file by clicking here.

Detailer Notes:

GC0073 - PANEL TERMINATION W/ COVER TRIM - A-PANEL Download the DWG file by clicking here.

Detailer Notes:

GC0081 - INSIDE CORNER TRANSITION - R-PANEL Download the DWG file by clicking here.