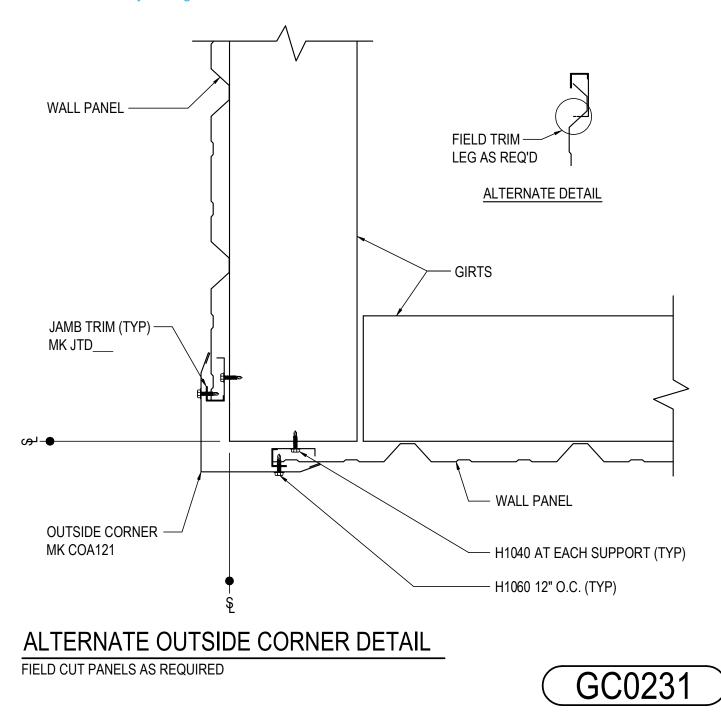

#### GC0231 - ALTERNATE OUTSIDE CORNER DETAIL - REVERSE R-PANEL Download the DWG file by clicking here.

Detailer Notes: