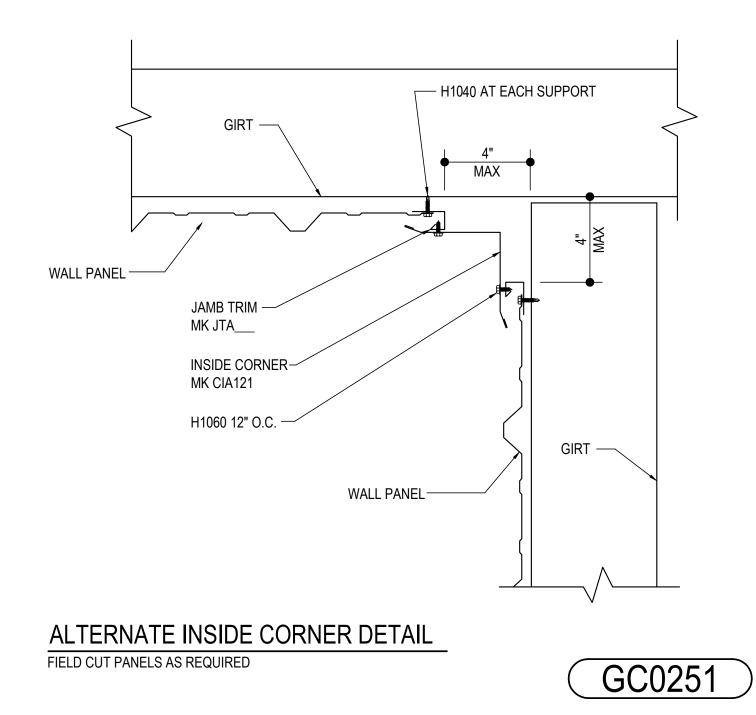

#### GC0251 - ALTERNATE INSIDE CORNER DETAIL - R-PANEL Download the DWG file by clicking here.

Detailer Notes: