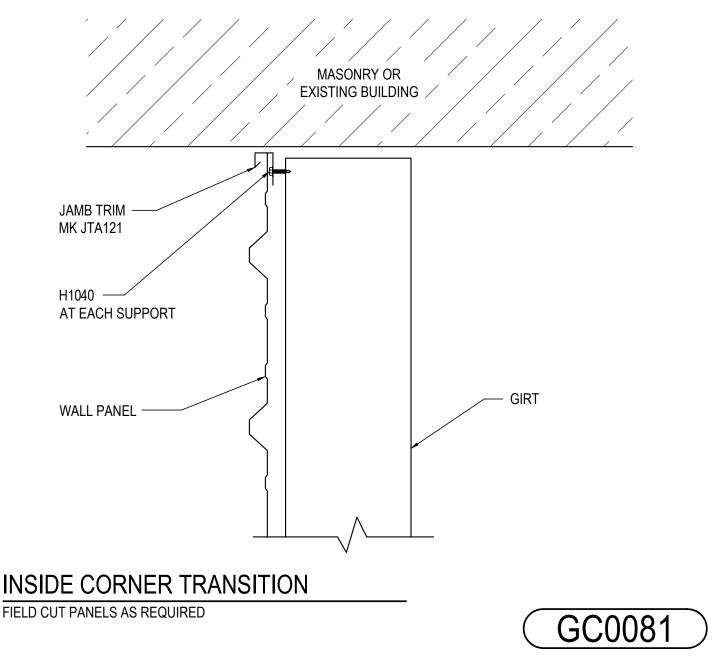

GC0072 - PANEL TERMINATION - A-PANEL Download the DWG file by clicking here.

Detailer Notes:

GC0073 - PANEL TERMINATION W/ COVER TRIM - A-PANEL Download the DWG file by clicking here.

Detailer Notes:

GC0081 - INSIDE CORNER TRANSITION - R-PANEL Download the DWG file by clicking here.

Detailer Notes:

1) USE DETAIL GC0111 AS THE ALTERNATE TO THIS DETAIL

GC0082 - PANEL TERMINATION - R-PANEL Download the DWG file by clicking here.

Detailer Notes:

GC0083 - PANEL TERMINATION W/ COVER TRIM - R-PANEL Download the DWG file by clicking here.