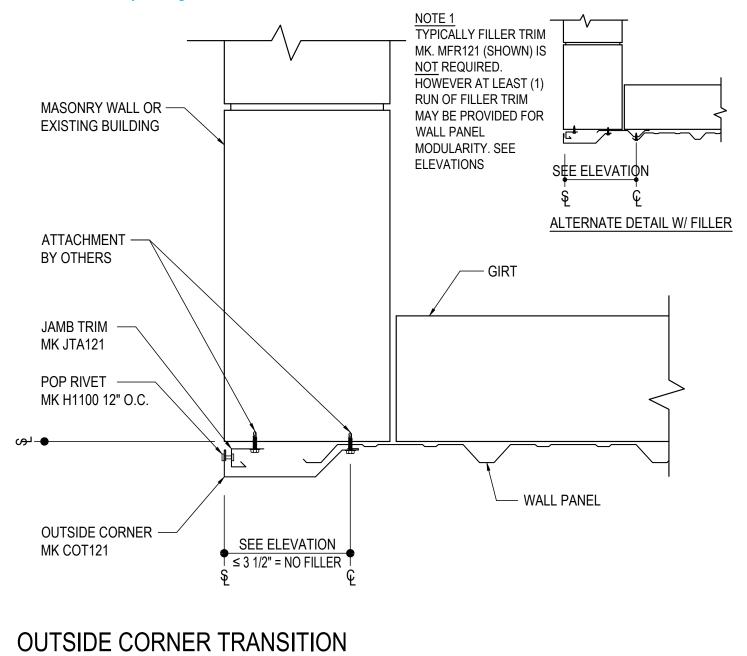

Detailer Notes:

1) USE THIS DETAIL AS THE ALTERNATE TO DETAIL GC0091

GC0160 - OUTSIDE CORNER TRANSITION - MASONRY OR EXISTING - A-PANEL Download the DWG file by clicking here.

Detailer Notes:

1) N/A

GC0170 - OUTSIDE CORNER TRANSITION - MASONRY OR EXISTING - R-PANEL Download the DWG file by clicking here.

1) N/A

GC0180 - OUTSIDE CORNER TRANSITION - MASONRY OR EXISTING - REVERSE R-PANEL Download the DWG file by clicking here.

Detailer Notes:

1) N/A

GC0211 - ALTERNATE OUTSIDE CORNER DETAIL - A-PANEL Download the DWG file by clicking here.