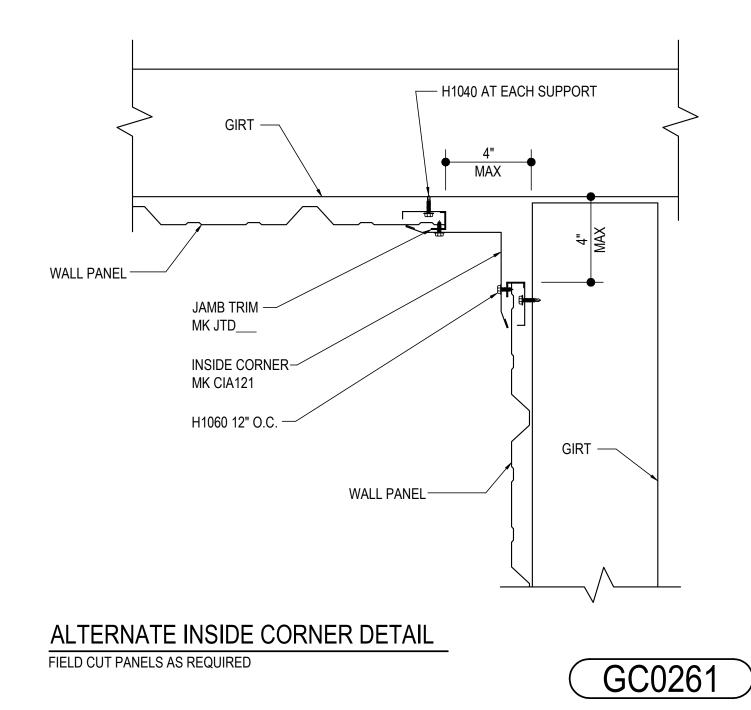

### GC0261 - ALTERNATE INSIDE CORNER DETAIL - REVERSE R-PANEL Download the DWG file by clicking here.

Detailer Notes: