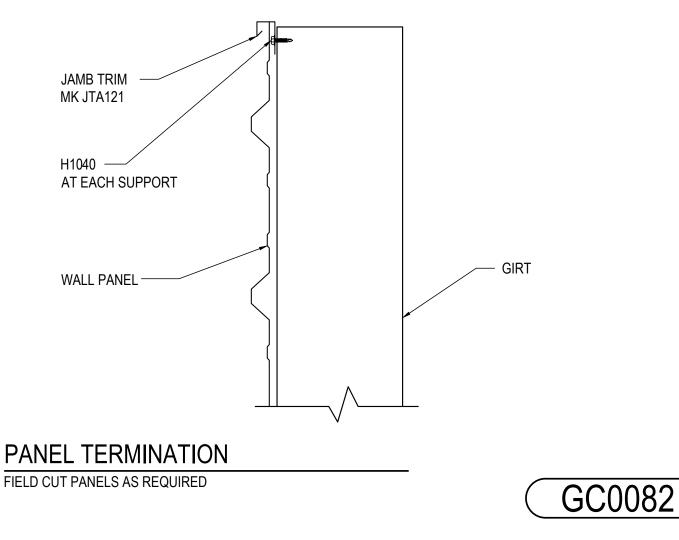

Detailer Notes:

1) USE DETAIL GC0111 AS THE ALTERNATE TO THIS DETAIL

GC0082 - PANEL TERMINATION - R-PANEL Download the DWG file by clicking here.

Detailer Notes:

GC0083 - PANEL TERMINATION W/ COVER TRIM - R-PANEL Download the DWG file by clicking here.