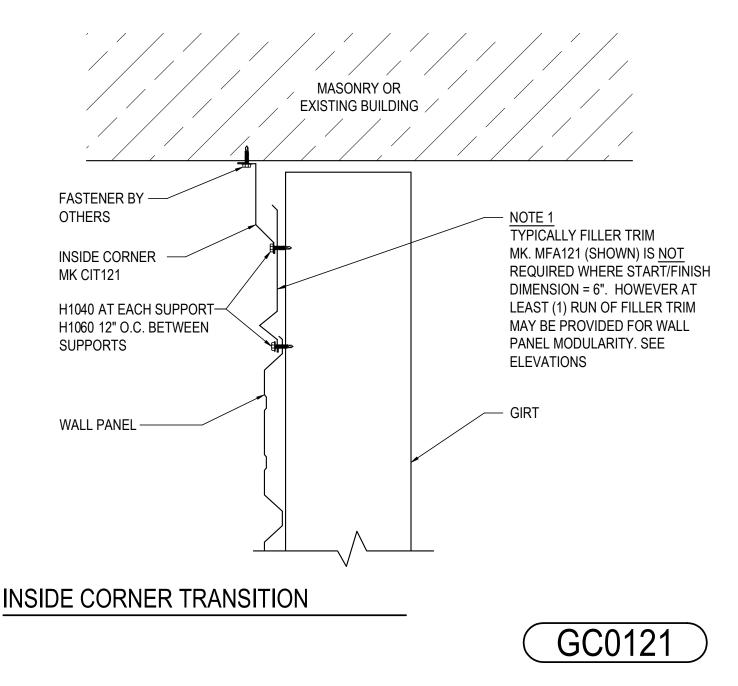

1) USE THIS DETAIL AS THE ALTERNATE TO DETAIL GC0071

GC0111 - INSIDE CORNER TRANSITION - R-PANEL Download the DWG file by clicking here.

1) USE THIS DETAIL AS THE ALTERNATE TO DETAIL GC0081

GC0121 - INSIDE CORNER TRANSITION - REVERSE R-PANEL Download the DWG file by clicking here.

Detailer Notes:

1) USE THIS DETAIL AS THE ALTERNATE TO DETAIL GC0091

GC0160 - OUTSIDE CORNER TRANSITION - MASONRY OR EXISTING - A-PANEL Download the DWG file by clicking here.

Detailer Notes:

1) N/A

GC0170 - OUTSIDE CORNER TRANSITION - MASONRY OR EXISTING - R-PANEL Download the DWG file by clicking here.