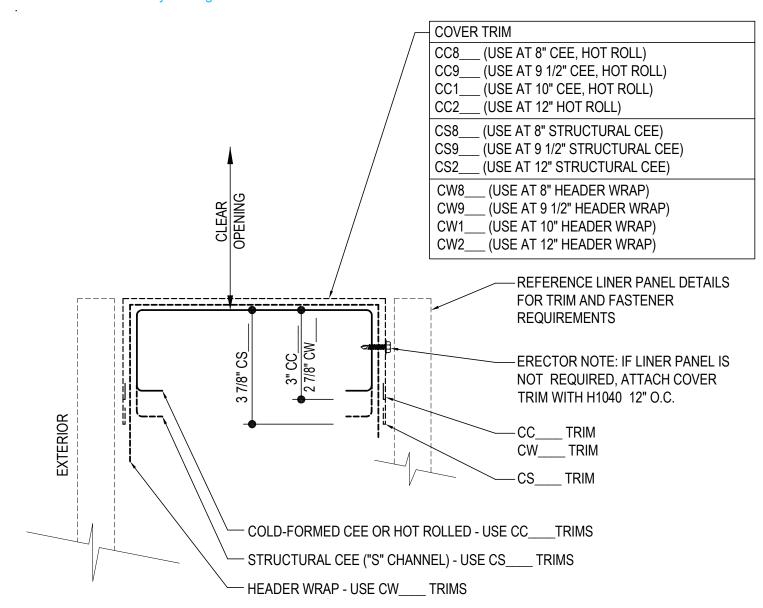

#### GD0005 - FRAMED OPENING COVER TRIM DETAIL

Download the DWG file by clicking here.

## FRAMED OPENING COVER TRIM

FOR ALL STANDARD WALL PANEL TYPES SILL SHOWN, HEAD AND JAMBS SIMILAR

(GD0005)

Detailer Notes:

1) N/A

Issued : 08.22.23 (MR2023.09) CERTIFIED ERECTION DETAILS Detail Size (W x H) : 1 x 1 Issued By : BSS