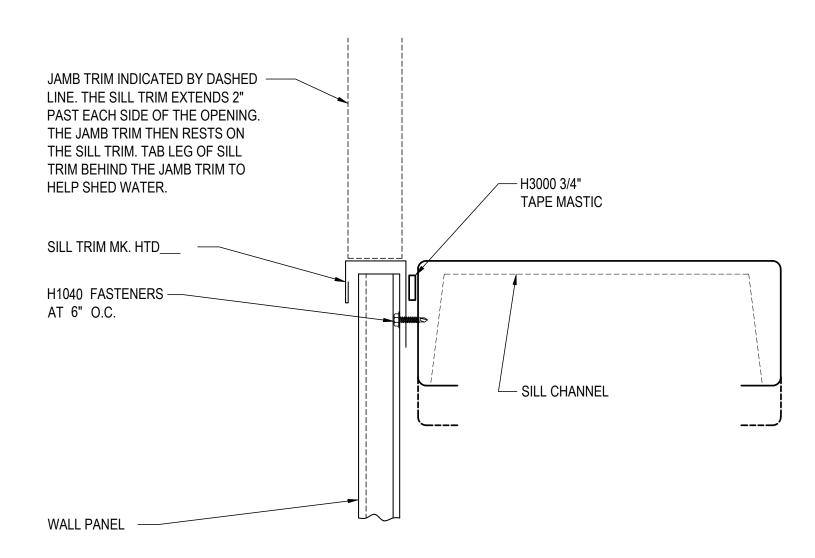

#### GD0071 - ALTERNATE SILL TRIM DETAIL

Download the DWG file by clicking here.

## ALTERNATE SILL TRIM DETAIL

FOR ALL STANDARD WALL PANEL TYPES SILL SHOWN, HEAD AND JAMBS SIMILAR

GD0071

#### **Detailer Notes:**

1) USE THIS DETAIL ONLY IF REQUESTED BY CUSTOMER.

2) IF CLOSURES ARE ORDERED AT WALL PANEL BASE CONDITION, YOU MUST TURN ON THE CLOSURE LAYER.

: 10.14.22 (2019.052)

Detail Size (W x H): 1 x 1