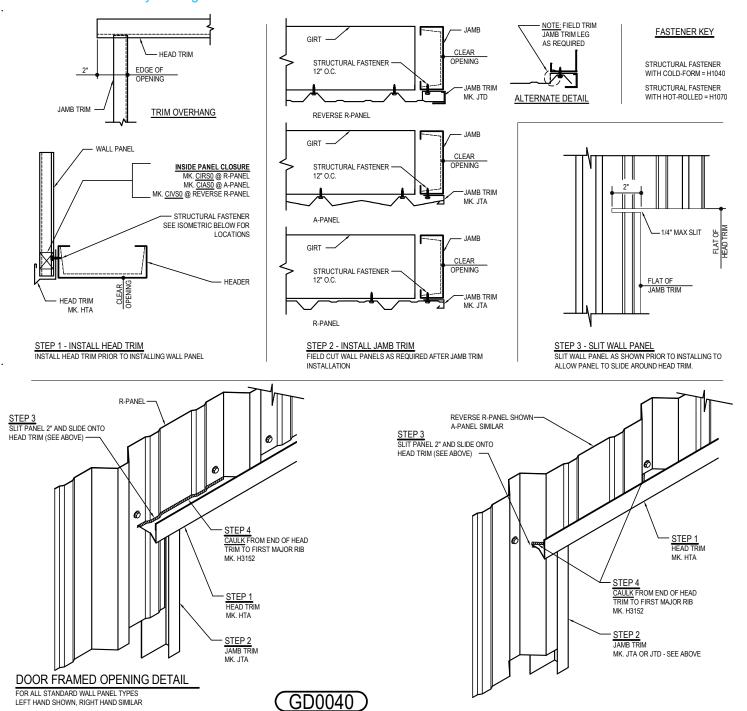

#### GD0040 - DOOR FRAMED OPENING TRIM DETAIL

Download the DWG file by clicking here.

#### **Detailer Notes:**

Issued By: BSS

- 1) IF CLOSURES ARE ORDERED AT WALL PANEL BASE CONDITION, YOU MUST TURN ON THE CLOSURE LAYER.
- 2) THIS DETAIL TO BE USED AT ANY HEAD TO JAMB TRIM TERMINATION CONDITION.

Issued: 08.22.23 (MR2023.09)

**CERTIFIED ERECTION DETAILS** 

Detail Size (W x H): 2 x 2