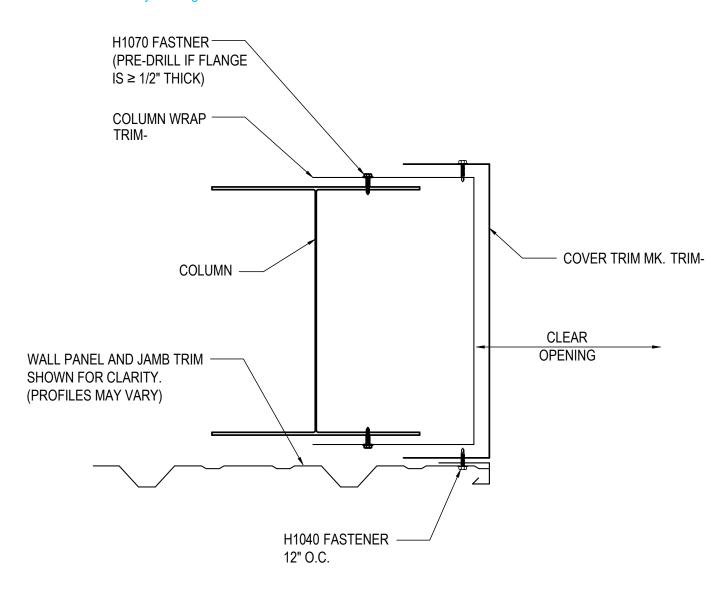

#### GD0006 - COLUMN WRAP COVER TRIM DETAIL

Download the DWG file by clicking here.

### **COLUMN COVER WRAP & TRIM**

FOR ALL STANDARD WALL PANEL TYPES JAMB SHOWN, HEAD AND SILL SIMILAR

GD0006

Detailer Notes:

1) N/A

Issued: 10.14.22 (2019.052) CERTIFIED ERECTION DETAILS Detail Size (W x H): 1 x 1