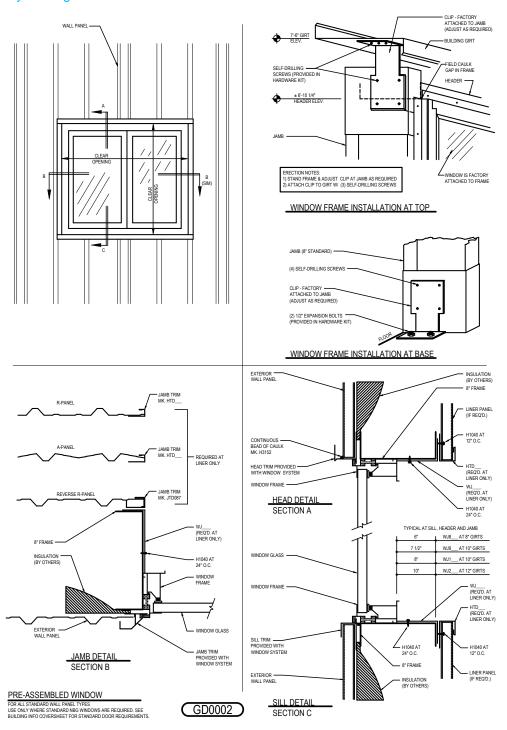

#### GD0002 - PRE-ASSEMBLED WINDOW

Download the DWG file by clicking here.

#### **Detailer Notes:**

- 1) IF CLOSURES ARE ORDERED AT WALL PANEL BASE CONDITION, YOU MUST TURN ON THE CLOSURE LAYER.
- 2) ALL CONDITIONS SHOWN MUST BE DETAILED IF THE WINDOW IS TO BE PLACED ON EITHER A WALL WITH LINER PANEL OR A PARTITION WALL WITH SHEETING ON BOTH SIDES.

3) BILL OUT THE CAULK AT THE HEAD TRIM WITH MANY WINDOWS AND DO NOT RELY ON OVERAGE.

Issued : 10.14.22 (2019.052) Issued By: SLF

WALL SHEETING