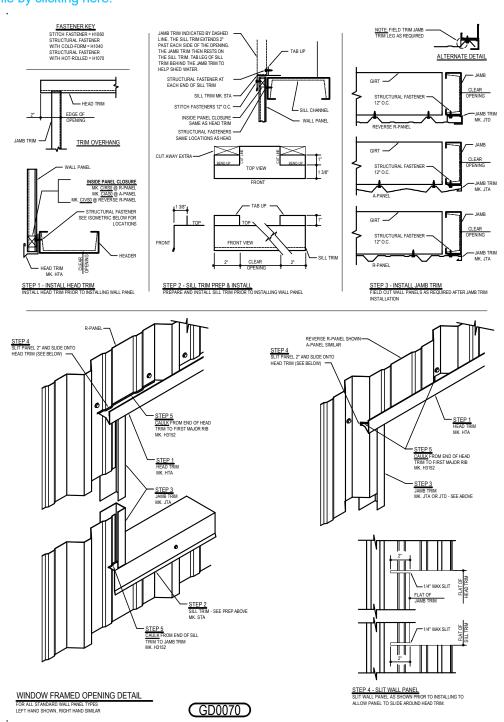

#### GD0070 - WINDOW FRAMED OPENING TRIM DETAIL

Download the DWG file by clicking here.

#### **Detailer Notes:**

1) IF CLOSURES ARE ORDERED AT WALL PANEL BASE CONDITION, YOU MUST TURN ON THE CLOSURE LAYER.

REVISED : 08.22.23 (MR2023.09) CERTIFIED ERECTION DETAILS Detail Size (W x H) : 2 x 3

REVISEDBy: BSS

WALL SHEETING