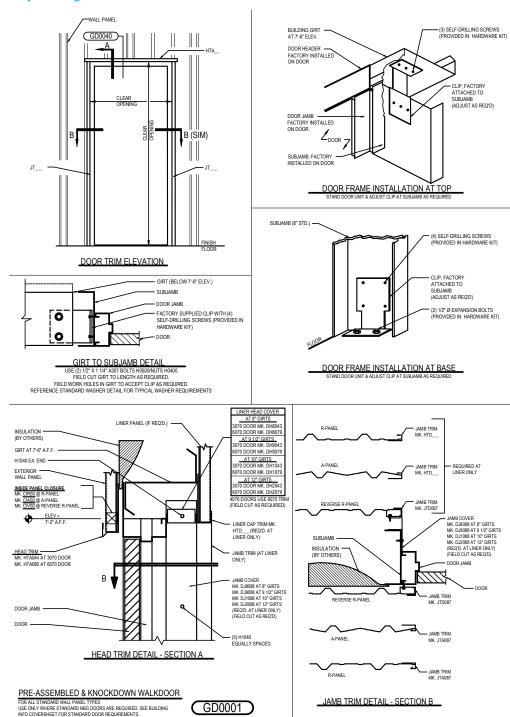

#### GD0001 - PRE-ASSEMBLED & KNOCKDOWN WALKDOOR

Download the DWG file by clicking here.

#### **Detailer Notes:**

- 1) IF CLOSURES ARE ORDERED AT WALL PANEL BASE CONDITION, YOU MUST TURN ON THE CLOSURE LAYER.
- 2) ALL CONDITIONS SHOWN MUST BE DETAILED IF THE WALKDOOR IS TO BE PLACED ON EITHER A WALL WITH LINER PANEL OR A PARTITION WALL WITH SHEETING ON BOTH SIDES.

Revised : 01.11.23 (MR2023.01)

Revised By: BSS

WALL SHEETING

Detail Size (W x H): 2 x 3