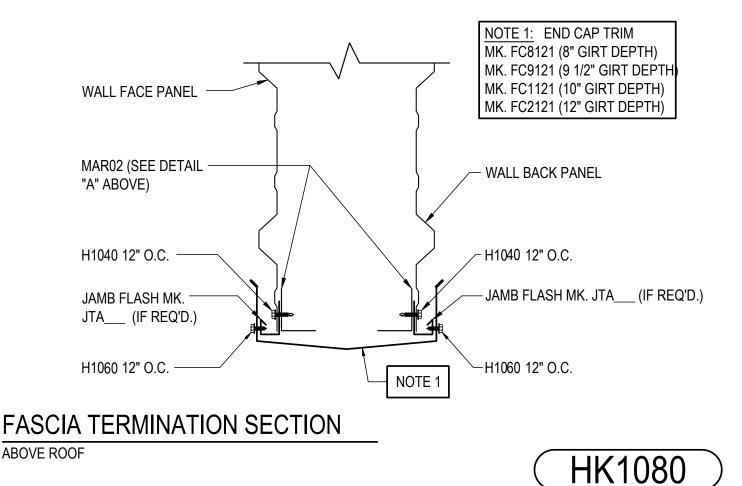

### FASCIA TERMINATION DETAIL

SEE WALL SHEETING ERECTION NOTES FOR WALL PANEL FASTENER LOCATIONS

Detailer Notes:

HK1080 - FASCIA TERMINATION SECTION - R-PANEL Download the DWG file by clicking here.

SUPPORT MEMBER MAY BE A CEE CHANNEL IN LIEU OF MAR02 ANGLES. REFER TO FASCIA ELEVATIONS AND FASCIA STRUCTURAL DETAILS.