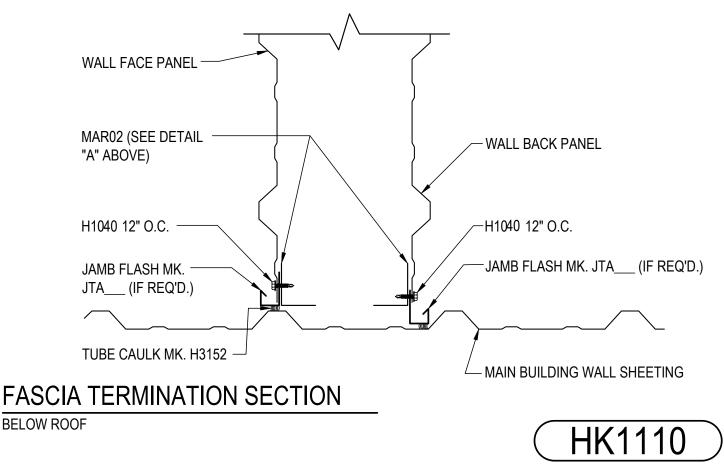

Detailer Notes:

HK1110 - FASCIA TERMINATION SECTION - R-PANEL Download the DWG file by clicking here.

DETAIL "A"

SUPPORT MEMBER MAY BE A CEE CHANNEL IN LIEU OF MAR02 ANGLES. REFER TO FASCIA ELEVATIONS AND FASCIA STRUCTURAL DETAILS.