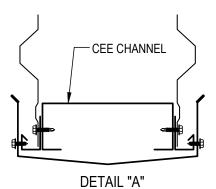

### FASCIA TERMINATION DETAIL

SEE WALL SHEETING ERECTION NOTES FOR WALL PANEL FASTENER LOCATIONS

Detailer Notes:

HK1080 - FASCIA TERMINATION SECTION - R-PANEL Download the DWG file by clicking here.

SUPPORT MEMBER MAY BE A CEE CHANNEL IN LIEU OF MAR02 ANGLES. REFER TO FASCIA ELEVATIONS AND FASCIA STRUCTURAL DETAILS.