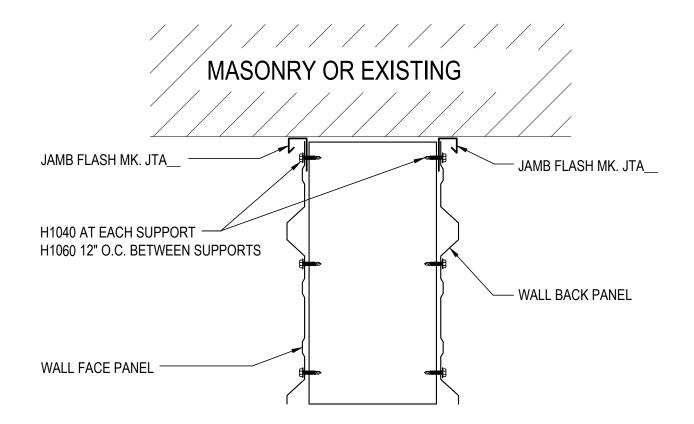

## FASCIA CORNER TRIM DETAIL

SEE WALL SHEETING ERECTION NOTES FOR WALL PANEL FASTENER LOCATIONS

Detailer Notes:

HK1050 - FASCIA TERMINATION DETAIL - A-PANEL Download the DWG file by clicking here.

### FASCIA TERMINATION DETAIL

SEE WALL SHEETING ERECTION NOTES FOR WALL PANEL FASTENER LOCATIONS

Detailer Notes:

HK1060 - FASCIA TERMINATION DETAIL - R-PANEL Download the DWG file by clicking here.