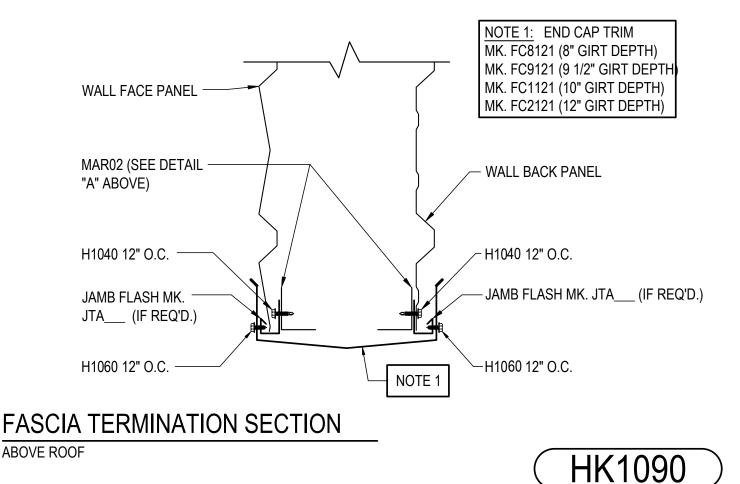

Detailer Notes:

HK1090 - FASCIA TERMINATION SECTION - A-PANEL Download the DWG file by clicking here.

SUPPORT MEMBER MAY BE A CEE CHANNEL IN LIEU OF MAR02 ANGLES. REFER TO FASCIA ELEVATIONS AND FASCIA STRUCTURAL DETAILS.