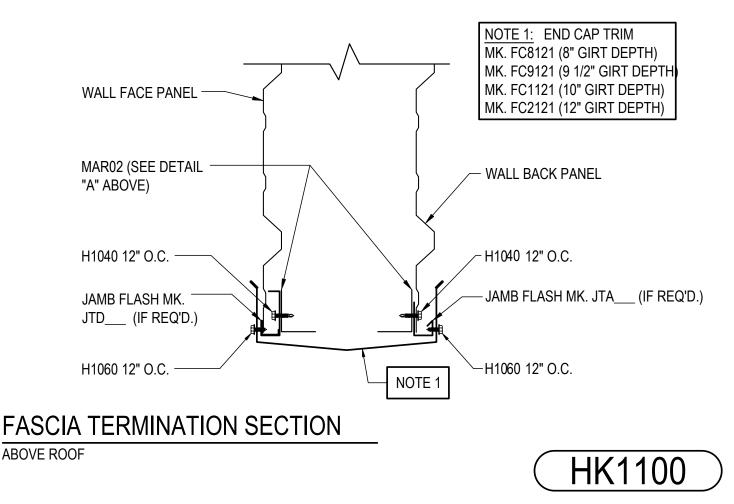

Detailer Notes:

HK1100 - FASCIA TERMINATION SECTION - REVERSE R-PANEL Download the DWG file by clicking here.

SUPPORT MEMBER MAY BE A CEE CHANNEL IN LIEU OF MAR02 ANGLES. REFER TO FASCIA ELEVATIONS AND FASCIA STRUCTURAL DETAILS.