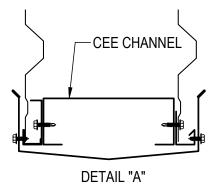

Detailer Notes:

HK1090 - FASCIA TERMINATION SECTION - A-PANEL Download the DWG file by clicking here.

SUPPORT MEMBER MAY BE A CEE CHANNEL IN LIEU OF MAR02 ANGLES. REFER TO FASCIA ELEVATIONS AND FASCIA STRUCTURAL DETAILS.

Detailer Notes:

HK1120 - FASCIA TERMINATION SECTION - A-PANEL Download the DWG file by clicking here.

DETAIL "A"

SUPPORT MEMBER MAY BE A CEE CHANNEL IN LIEU OF MAR02 ANGLES. REFER TO FASCIA ELEVATIONS AND FASCIA STRUCTURAL DETAILS.