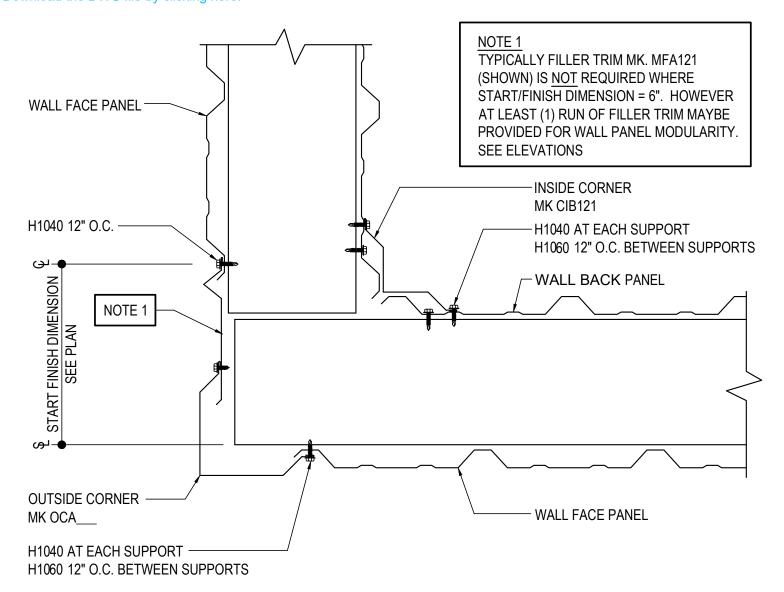

Detailer Notes:

HK1030 - FASCIA CONER DETAIL - R-PANEL Download the DWG file by clicking here.

Detailer Notes:

HK1040 - FASCIA CONER DETAIL - REVERSE R-PANEL Download the DWG file by clicking here.

## FASCIA CORNER TRIM DETAIL

SEE WALL SHEETING ERECTION NOTES FOR WALL PANEL FASTENER LOCATIONS

Detailer Notes:

HK1050 - FASCIA TERMINATION DETAIL - A-PANEL Download the DWG file by clicking here.