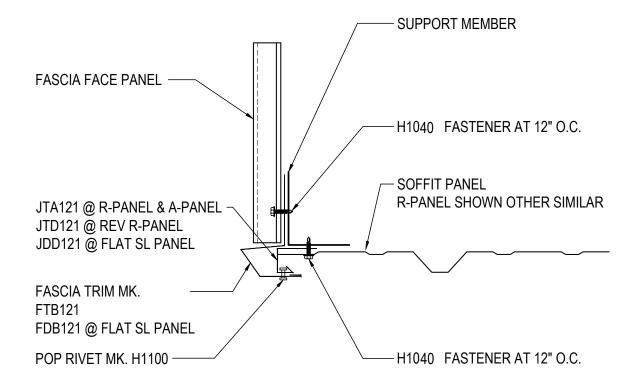

#### HK1140 - SOFFIT CORNER TRIM

Download the DWG file by clicking here.

Detailer Notes:

HK1150 - FASCIA CAP TRIM CORNER DETAIL Download the DWG file by clicking here.

Detailer Notes:

HK1160 - FASCIA TERMINATION DETAIL Download the DWG file by clicking here.

#### **FASCIA TERMINATION**

SEE WALL PANEL ERECTION NOTES FOR WALL PANEL FASTENER LOCATIONS SEE SOFFIT PANEL ERECTION NOTE FOR SOFFIT PANEL FASTENER LOCATIONS

Detailer Notes:

HK1170 - FASCIA TERMINATION DETAIL Download the DWG file by clicking here.