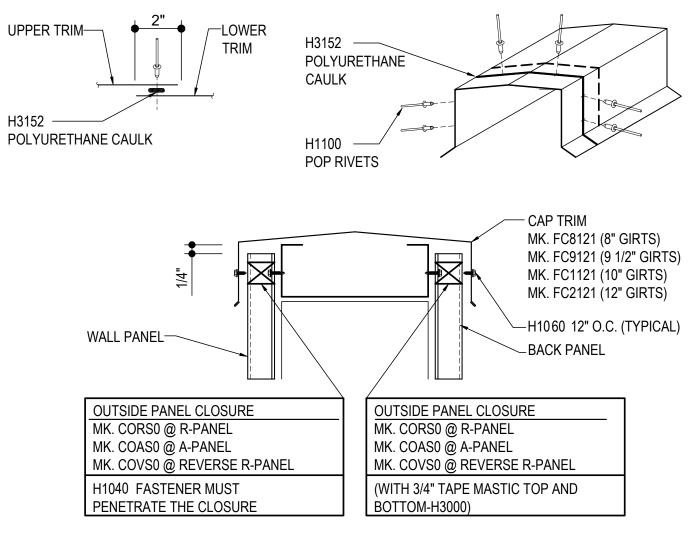

#### Detailer Notes:

1) THIS DETAIL IS A DUPLICATE OF DO0007, DQ0007, EO3007, EO6007, EQ3007, EQ6007, & IK0007. DUPLICATE DETAILS ARE TO ENSURE THAT THEY ARE PLACED IN ORDER IN THE ERECTION DRAWINGS.

HK1010 - CAP TRIM AT FASCIA OR PARAPET Download the DWG file by clicking here.

#### CAP TRIM LAP

APPLY CONTINUOUS BEAD OF CAULK 1" FROM END OF TRIM DOWN PROFILE OF TRIM. FASTEN LAP WITH STITCH FASTENERS AND POP RIVETS AS SHOWN.

## TOP OF PARAPET OR FASCIA

CAP TRIM AT TOP OF PARAPET OR FASCIA WITH STANDARD WALL PANEL

Detailer Notes:

1) THIS DETAIL IS USED FOR ALL STANDARD WALL PANELS.

HK1020 - FASCIA CONER DETAIL - A-PANEL Download the DWG file by clicking here.