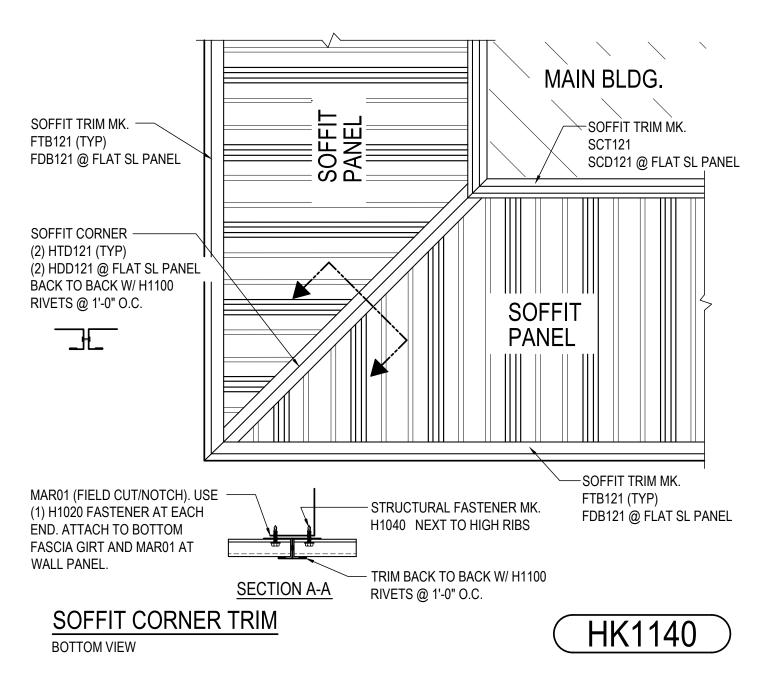

#### HK1140 - SOFFIT CORNER TRIM

Download the DWG file by clicking here.

Detailer Notes:

HK1150 - FASCIA CAP TRIM CORNER DETAIL Download the DWG file by clicking here.

Detailer Notes:

HK1160 - FASCIA TERMINATION DETAIL Download the DWG file by clicking here.