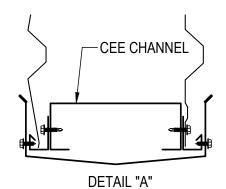

### FASCIA TERMINATION DETAIL

SEE WALL SHEETING ERECTION NOTES FOR WALL PANEL FASTENER LOCATIONS

Detailer Notes:

HK1080 - FASCIA TERMINATION SECTION - R-PANEL Download the DWG file by clicking here.

SUPPORT MEMBER MAY BE A CEE CHANNEL IN LIEU OF MAR02 ANGLES. REFER TO FASCIA ELEVATIONS AND FASCIA STRUCTURAL DETAILS.

Detailer Notes:

HK1110 - FASCIA TERMINATION SECTION - R-PANEL Download the DWG file by clicking here.

DETAIL "A"

SUPPORT MEMBER MAY BE A CEE CHANNEL IN LIEU OF MAR02 ANGLES. REFER TO FASCIA ELEVATIONS AND FASCIA STRUCTURAL DETAILS.