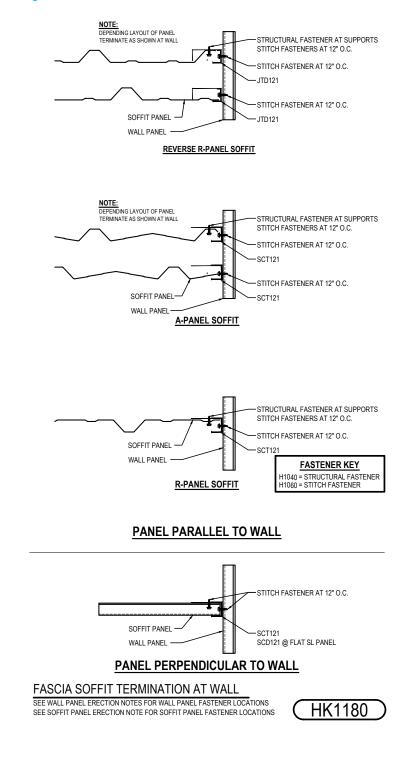

#### HK1180 - FASCIA SOFFIT TERMINATION AT WALL

Download the DWG file by clicking here.

Detailer Notes: