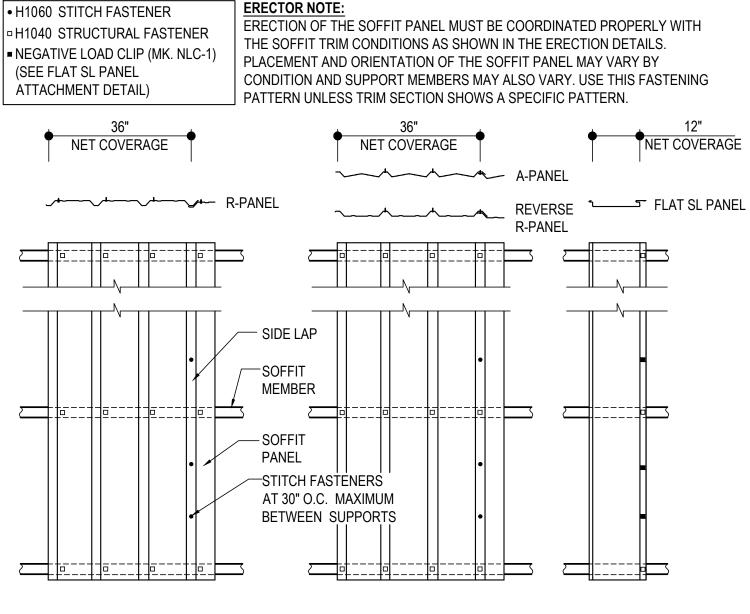

HK0005 - SOFFIT PANEL ERECTION DETAIL Download the DWG file by clicking here.

# SOFFIT PANEL ERECTION DETAIL

Detailer Notes:

1) THIS DETAIL IS A DUPLICATE OF DO0005, DQ0005, EO3005, EO6005, EQ3005, EQ6005, & IK0005. DUPLICATE DETAILS ARE TO ENSURE THAT THEY ARE PLACED IN ORDER IN THE ERECTION DRAWINGS.