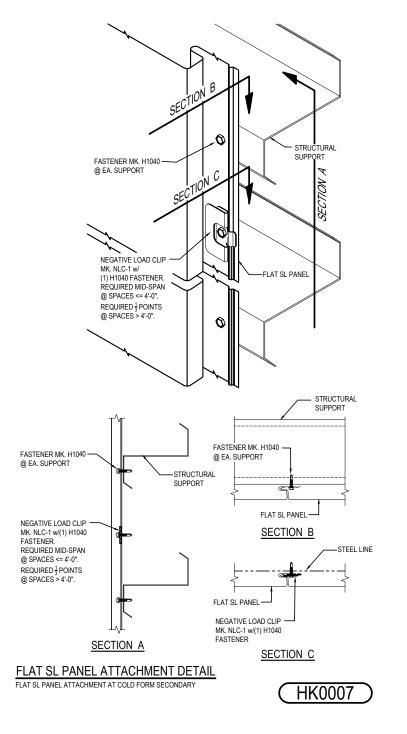

HK0007 - FLAT SL PANEL ATTACHMENT DETAIL Download the DWG file by clicking here.

#### Detailer Notes:

1) THIS DETAIL IS A DUPLICATE OF DO0007, DQ0007, EO3007, EO6007, EQ3007, EQ6007, & IK0007. DUPLICATE DETAILS ARE TO ENSURE THAT THEY ARE PLACED IN ORDER IN THE ERECTION DRAWINGS.

HK1010 - CAP TRIM AT FASCIA OR PARAPET Download the DWG file by clicking here.