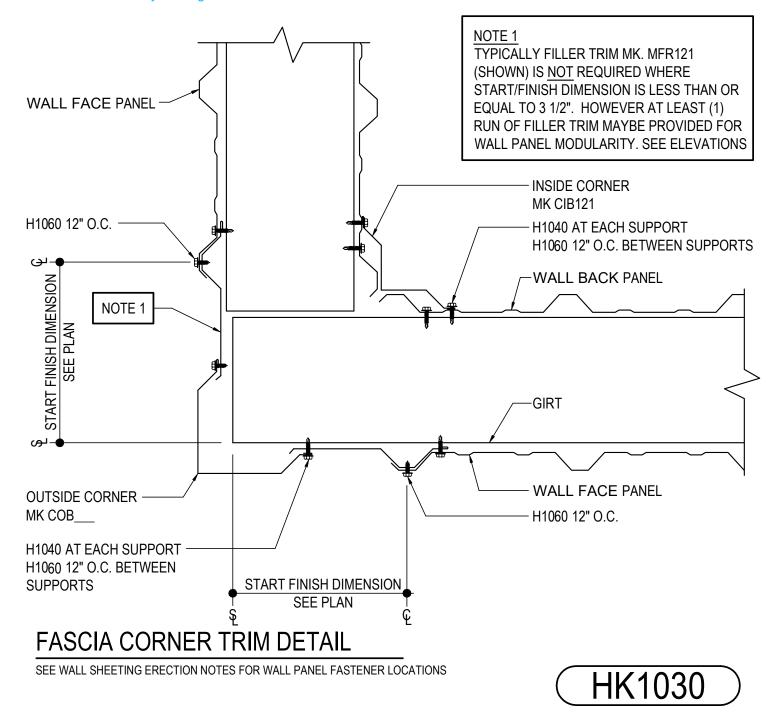

Detailer Notes:

HK1030 - FASCIA CONER DETAIL - R-PANEL Download the DWG file by clicking here.

Detailer Notes:

HK1040 - FASCIA CONER DETAIL - REVERSE R-PANEL Download the DWG file by clicking here.

## FASCIA CORNER TRIM DETAIL

SEE WALL SHEETING ERECTION NOTES FOR WALL PANEL FASTENER LOCATIONS

Detailer Notes:

HK1050 - FASCIA TERMINATION DETAIL - A-PANEL Download the DWG file by clicking here.