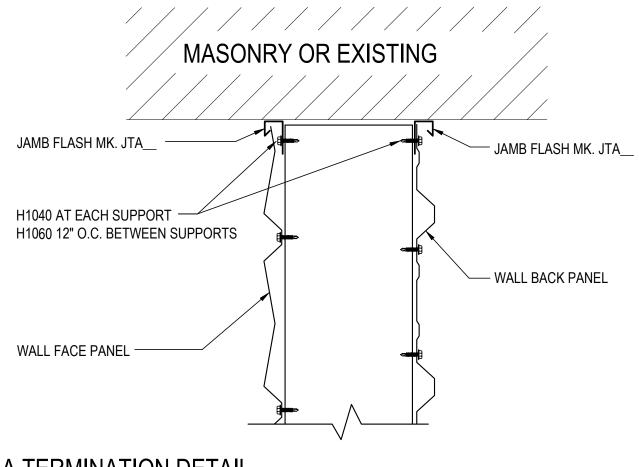

Detailer Notes:

HK1030 - FASCIA CONER DETAIL - R-PANEL Download the DWG file by clicking here.

Detailer Notes:

HK1040 - FASCIA CONER DETAIL - REVERSE R-PANEL Download the DWG file by clicking here.

## FASCIA CORNER TRIM DETAIL

SEE WALL SHEETING ERECTION NOTES FOR WALL PANEL FASTENER LOCATIONS

Detailer Notes:

HK1050 - FASCIA TERMINATION DETAIL - A-PANEL Download the DWG file by clicking here.