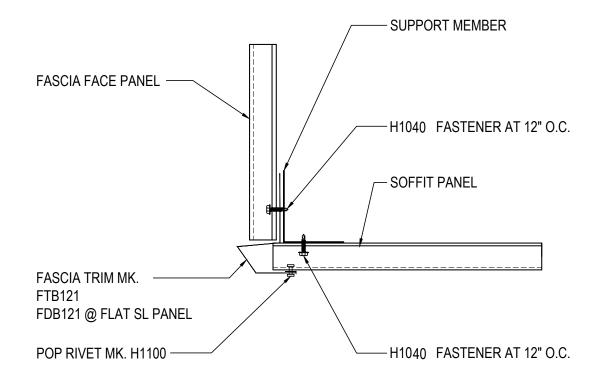

#### **FASCIA TERMINATION**

SEE WALL PANEL ERECTION NOTES FOR WALL PANEL FASTENER LOCATIONS SEE SOFFIT PANEL ERECTION NOTE FOR SOFFIT PANEL FASTENER LOCATIONS

Detailer Notes:

HK1170 - FASCIA TERMINATION DETAIL Download the DWG file by clicking here.

### **FASCIA TERMINATION**

SEE WALL PANEL ERECTION NOTES FOR WALL PANEL FASTENER LOCATIONS SEE SOFFIT PANEL ERECTION NOTE FOR SOFFIT PANEL FASTENER LOCATIONS

Detailer Notes: