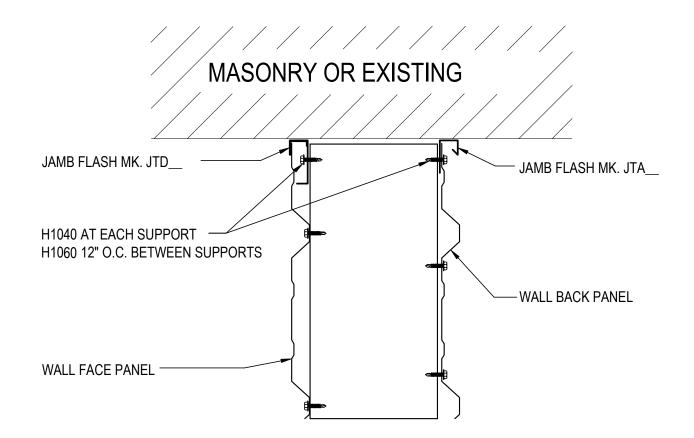

### FASCIA TERMINATION DETAIL

SEE WALL SHEETING ERECTION NOTES FOR WALL PANEL FASTENER LOCATIONS

Detailer Notes:

HK1060 - FASCIA TERMINATION DETAIL - R-PANEL Download the DWG file by clicking here.

### FASCIA TERMINATION DETAIL

SEE WALL SHEETING ERECTION NOTES FOR WALL PANEL FASTENER LOCATIONS

Detailer Notes:

HK1070 - FASCIA TERMINATION DETAIL - REVERSE R-PANEL Download the DWG file by clicking here.