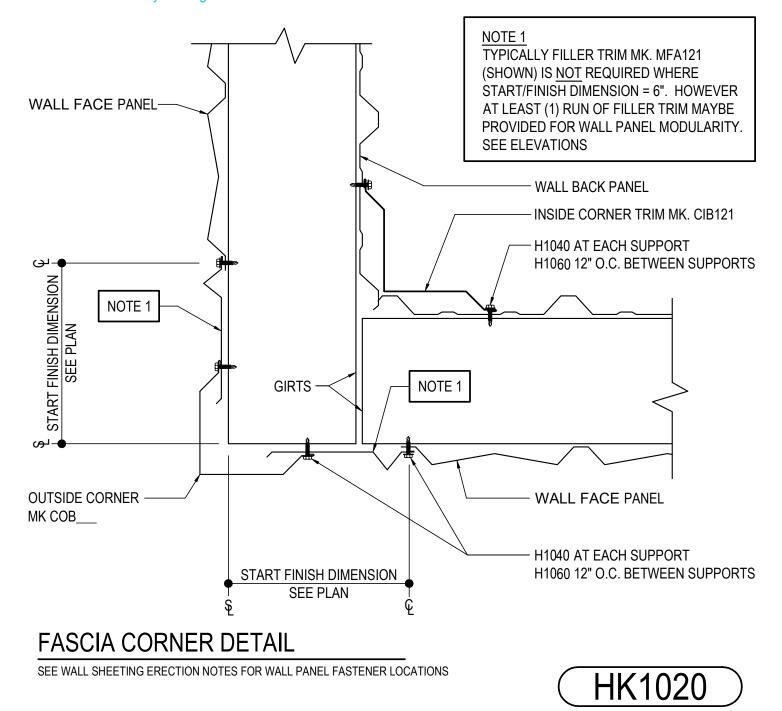

## TOP OF PARAPET OR FASCIA

CAP TRIM AT TOP OF PARAPET OR FASCIA WITH STANDARD WALL PANEL

Detailer Notes:

1) THIS DETAIL IS USED FOR ALL STANDARD WALL PANELS.

HK1020 - FASCIA CONER DETAIL - A-PANEL Download the DWG file by clicking here.

Detailer Notes:

HK1030 - FASCIA CONER DETAIL - R-PANEL Download the DWG file by clicking here.

Detailer Notes:

HK1040 - FASCIA CONER DETAIL - REVERSE R-PANEL Download the DWG file by clicking here.