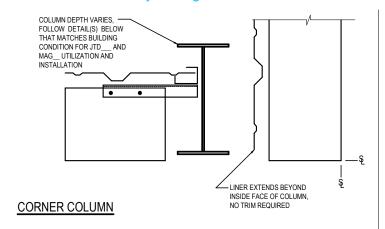

#### IA0070 - WALL AND CEILING LINER PANEL ERECTION DETAIL

Download the DWG file by clicking here.

• H1060 STITCH FASTENER

• H1040 STRUCTURAL FASTENER

### **ERECTOR NOTE:**

ERECTION OF THE LINER PANEL MUST BE COORDINATED PROPERLY WITH THE BRACING AND BRACE STRUTS TO ENSURE THAT THE STRUCTURE IS ADEQUATELY BRACED DURING THE ERECTION PROCESS. TEMPORARY REMOVAL OF BRACING AND STRUTS IS ACCEPTABLE FOR LINER ERECTION, PROVIDED ADEQUATE

WALL & CEILING LINER ERECTION DETAIL

IA0070

**Detailer Notes:** 

1) N/A

Issued: 10.14.22 (2020.009) CERTIFIED ERECTION DETAILS Detail Size (W x H): 1 x 1

Issued By: SLF

LINER, PARTITON & DRAFT CURTAINS

IA0075 - WALL LINER PANEL ENDLAP