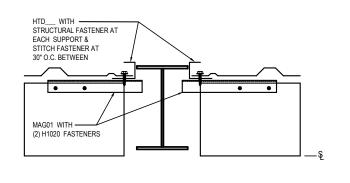

#### IA0070 - WALL AND CEILING LINER PANEL ERECTION DETAIL

Download the DWG file by clicking here.

• H1060 STITCH FASTENER

• H1040 STRUCTURAL FASTENER

### **ERECTOR NOTE:**

ERECTION OF THE LINER PANEL MUST BE COORDINATED PROPERLY WITH THE BRACING AND BRACE STRUTS TO ENSURE THAT THE STRUCTURE IS ADEQUATELY BRACED DURING THE ERECTION PROCESS. TEMPORARY REMOVAL OF BRACING AND STRUTS IS ACCEPTABLE FOR LINER ERECTION, PROVIDED ADEQUATE

WALL & CEILING LINER ERECTION DETAIL

IA0070

**Detailer Notes:** 

1) N/A

Issued: 10.14.22 (2020.009) CERTIFIED ERECTION DETAILS Detail Size (W x H): 1 x 1

Issued By: SLF

LINER, PARTITON & DRAFT CURTAINS

IA0075 - WALL LINER PANEL ENDLAP