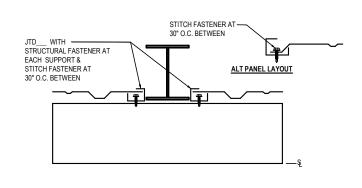

#### IA0070 - WALL AND CEILING LINER PANEL ERECTION DETAIL

Download the DWG file by clicking here.

• H1060 STITCH FASTENER

• H1040 STRUCTURAL FASTENER

### **ERECTOR NOTE:**

ERECTION OF THE LINER PANEL MUST BE COORDINATED PROPERLY WITH THE BRACING AND BRACE STRUTS TO ENSURE THAT THE STRUCTURE IS ADEQUATELY BRACED DURING THE ERECTION PROCESS. TEMPORARY REMOVAL OF BRACING AND STRUTS IS ACCEPTABLE FOR LINER ERECTION, PROVIDED ADEQUATE

WALL & CEILING LINER ERECTION DETAIL

IA0070

**Detailer Notes:** 

1) N/A

Issued: 10.14.22 (2020.009) CERTIFIED ERECTION DETAILS Detail Size (W x H): 1 x 1

Issued By: SLF

LINER, PARTITON & DRAFT CURTAINS

IA0075 - WALL LINER PANEL ENDLAP