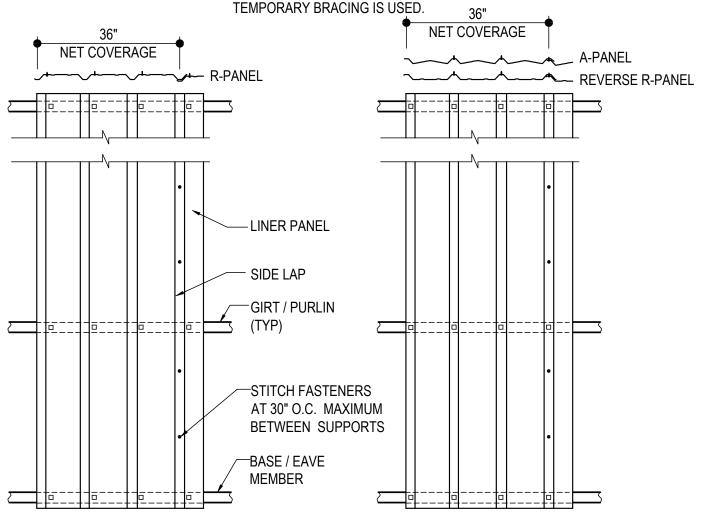

#### IA0070 - WALL AND CEILING LINER PANEL ERECTION DETAIL

Download the DWG file by clicking here.

• H1060 STITCH FASTENER

• H1040 STRUCTURAL FASTENER

### **ERECTOR NOTE:**

ERECTION OF THE LINER PANEL MUST BE COORDINATED PROPERLY WITH THE BRACING AND BRACE STRUTS TO ENSURE THAT THE STRUCTURE IS ADEQUATELY BRACED DURING THE ERECTION PROCESS. TEMPORARY REMOVAL OF BRACING AND STRUTS IS ACCEPTABLE FOR LINER ERECTION, PROVIDED ADEQUATE

WALL & CEILING LINER ERECTION DETAIL

IA0070

**Detailer Notes:** 

1) N/A

Issued: 10.14.22 (2020.009) CERTIFIED ERECTION DETAILS Detail Size (W x H): 1 x 1

Issued By: SLF

LINER, PARTITON & DRAFT CURTAINS

IA0075 - WALL LINER PANEL ENDLAP