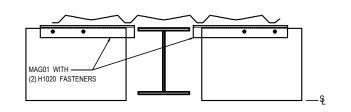

Download the DWG file by clicking here.

# LINER PANEL ENDLAP

ALL STANDARD LINER PANEL TYPES

IA0075

**Detailer Notes:** 

1)

Issued: 10.14.22 (2020.009) CERTIFIED ERECTION DETAILS Detail Size (W x H): 1 x 1

Issued By: SLF

LINER, PARTITON & DRAFT CURTAINS