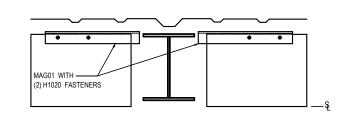

Download the DWG file by clicking here.

# LINER PANEL ENDLAP

ALL STANDARD LINER PANEL TYPES

IA0075

**Detailer Notes:** 

1)

Issued: 10.14.22 (2020.009) CERTIFIED ERECTION DETAILS Detail Size (W x H): 1 x 1

Issued By: SLF

LINER, PARTITON & DRAFT CURTAINS