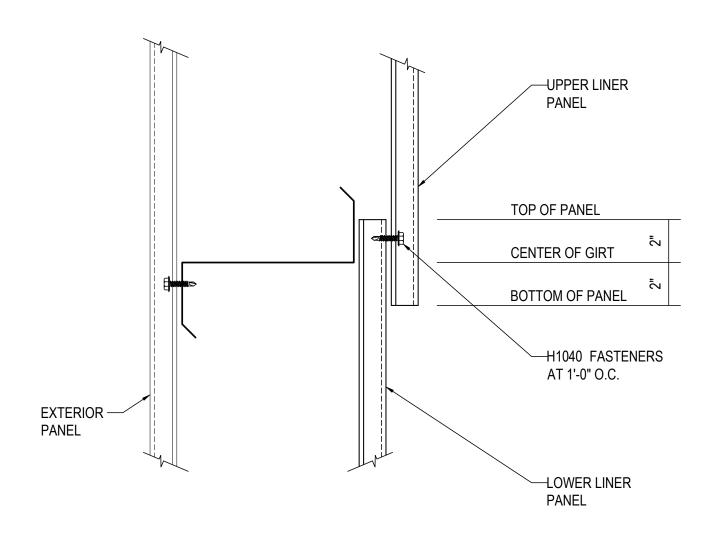

### IA0080 - CEILING LINER PANEL ENDLAP

Download the DWG file by clicking here.

# **CEILING LINER PANEL ENDLAP**

IA0080

**Detailer Notes:** 

1)

Issued : 06.21.24 (MR2024.07) CERTIFIED ERECTION DETAILS Detail Size (W x H) : 1 x 1

Issued By: WME

LINER, PARTITON & DRAFT CURTAINS