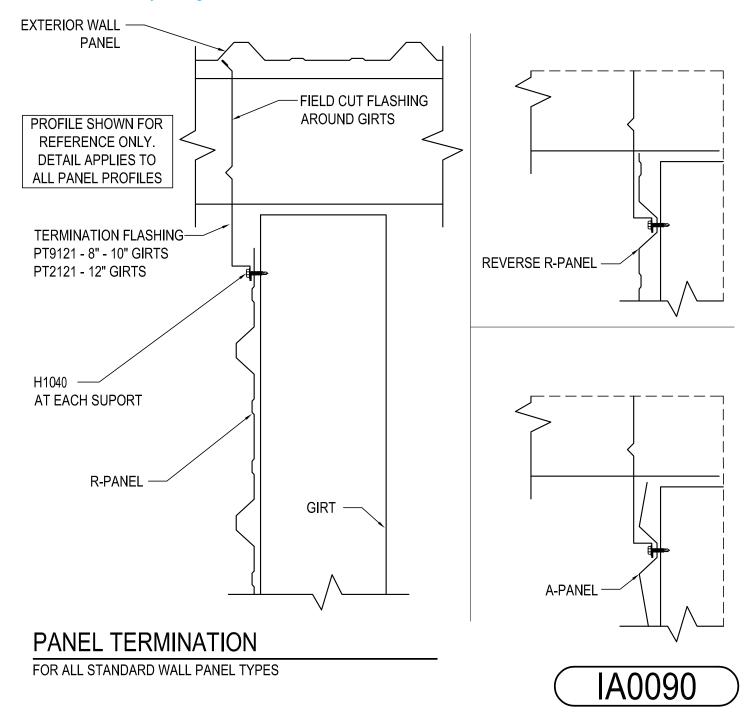

#### IA0090 - PANEL TERMINATION AT WALL

Download the DWG file by clicking here.

#### **Detailer Notes:**

- 1) THIS DETAIL IS USED FOR ALL STANDARD LINER PANELS.
- 2) FOR R-PANEL, VERIFY THAT THE MAJOR RIB LOCATION WILL ALLOW FLASHING TO FILL THE VOID IN THE GIRT SPACING.

Issued: 10.17.24 (MR2024.11) CERTIFIED ERECTION DETAILS Detail Size (W x H): 1 x 1

Issued By: WME

LINER, PARTITON & DRAFT CURTAINS