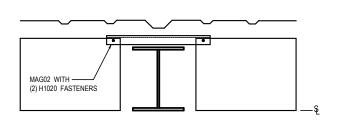

### IA0080 - CEILING LINER PANEL ENDLAP

Download the DWG file by clicking here.

# **CEILING LINER PANEL ENDLAP**

IA0080

**Detailer Notes:** 

1)

Issued : 06.21.24 (MR2024.07) CERTIFIED ERECTION DETAILS Detail Size (W x H) : 1 x 1

Issued By: WME

LINER, PARTITON & DRAFT CURTAINS