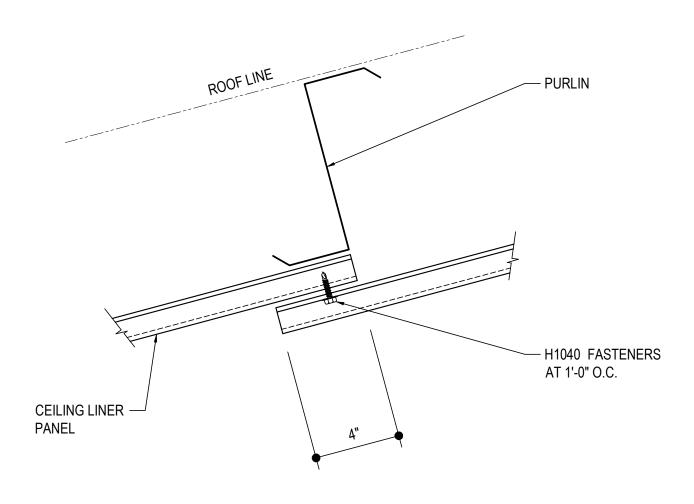

#### IA0070 - WALL AND CEILING LINER PANEL ERECTION DETAIL

Download the DWG file by clicking here.

• H1060 STITCH FASTENER

• H1040 STRUCTURAL FASTENER

### **ERECTOR NOTE:**

ERECTION OF THE LINER PANEL MUST BE COORDINATED PROPERLY WITH THE BRACING AND BRACE STRUTS TO ENSURE THAT THE STRUCTURE IS ADEQUATELY BRACED DURING THE ERECTION PROCESS. TEMPORARY REMOVAL OF BRACING AND STRUTS IS ACCEPTABLE FOR LINER ERECTION, PROVIDED ADEQUATE

WALL & CEILING LINER ERECTION DETAIL

IA0070

**Detailer Notes:** 

1) N/A

Issued: 10.14.22 (2020.009) CERTIFIED ERECTION DETAILS Detail Size (W x H): 1 x 1

Issued By: SLF

LINER, PARTITON & DRAFT CURTAINS

IA0075 - WALL LINER PANEL ENDLAP