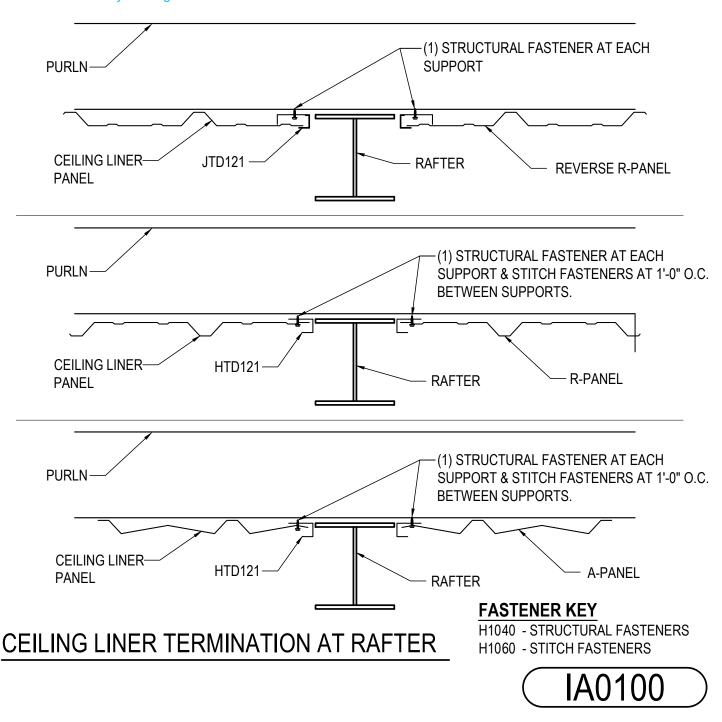

### IA0100 - CEILING LINER TERMINATION AT RAFTER

Download the DWG file by clicking here.

#### **Detailer Notes:**

1) THIS DETAIL IS USED FOR ALL STANDARD LINER PANELS.

Issued: 04.08.25 (MR2025.04) CERTIFIED ERECTION DETAILS Detail Size (W x H): 1 x 1

Issued By: BSS