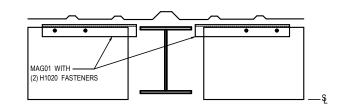

Download the DWG file by clicking here.

# LINER PANEL ENDLAP

ALL STANDARD LINER PANEL TYPES

IA0075

**Detailer Notes:** 

1)

Issued: 10.14.22 (2020.009) CERTIFIED ERECTION DETAILS Detail Size (W x H): 1 x 1

Issued By: SLF

LINER, PARTITON & DRAFT CURTAINS