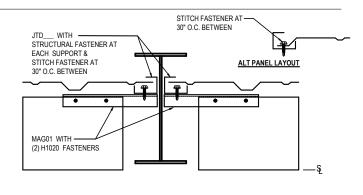

### BYPASS GIRT OR PURLIN

#### FLANGE INSET OF GIRT

## FLANGE EVEN WITH PANEL TRIM

FLANGE OUTSIDE PANEL TRIM

**LINER TERMINATION DETAILS** 

FASTENER KEY
H1040 - STRUCTURAL FASTENERS
H1060 - STITCH FASTENERS

IA0020

## Detailer Notes:

1) N/A

Issued : 02.17.23 (MR2023.03) CERTIFIED ERECTION DETAILS Detail Size (W x H) : 2 x 2

Issued By: KMC

LINER, PARTITON & DRAFT CURTAINS