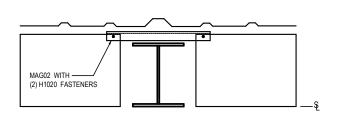

### IA0080 - CEILING LINER PANEL ENDLAP

Download the DWG file by clicking here.

# **CEILING LINER PANEL ENDLAP**

IA0080

**Detailer Notes:** 

1)

Issued : 06.21.24 (MR2024.07) CERTIFIED ERECTION DETAILS Detail Size (W x H) : 1 x 1

Issued By: WME

LINER, PARTITON & DRAFT CURTAINS