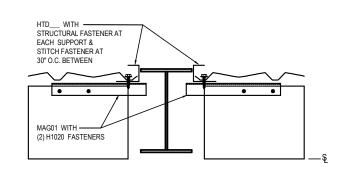

#### IA0090 - PANEL TERMINATION AT WALL

Download the DWG file by clicking here.

#### **Detailer Notes:**

- 1) THIS DETAIL IS USED FOR ALL STANDARD LINER PANELS.
- 2) FOR R-PANEL, VERIFY THAT THE MAJOR RIB LOCATION WILL ALLOW FLASHING TO FILL THE VOID IN THE GIRT SPACING.

Issued: 10.17.24 (MR2024.11) CERTIFIED ERECTION DETAILS Detail Size (W x H): 1 x 1

Issued By: WME

LINER, PARTITON & DRAFT CURTAINS