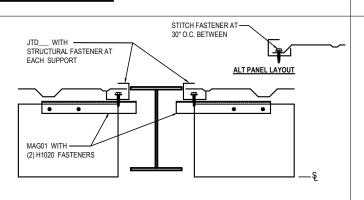

### BYPASS GIRT OR PURLIN

#### FLANGE INSET OF GIRT

## FLANGE EVEN WITH PANEL TRIM

FLANGE OUTSIDE PANEL TRIM

**LINER TERMINATION DETAILS** 

FASTENER KEY
H1040 - STRUCTURAL FASTENERS

H1040 - STRUCTURAL FASTENERS

IA0010

## Detailer Notes:

1) N/A

Issued: 02.17.23 (MR2023.03) CERTIFIED ERECTION DETAILS Detail Size (W x H): 2 x 2

Issued By: KMC

LINER, PARTITON & DRAFT CURTAINS