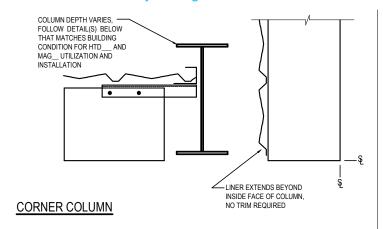

#### IA0070 - WALL AND CEILING LINER PANEL ERECTION DETAIL

Download the DWG file by clicking here.

• H1060 STITCH FASTENER

• H1040 STRUCTURAL FASTENER

### **ERECTOR NOTE:**

ERECTION OF THE LINER PANEL MUST BE COORDINATED PROPERLY WITH THE BRACING AND BRACE STRUTS TO ENSURE THAT THE STRUCTURE IS ADEQUATELY BRACED DURING THE ERECTION PROCESS. TEMPORARY REMOVAL OF BRACING AND STRUTS IS ACCEPTABLE FOR LINER ERECTION, PROVIDED ADEQUATE

WALL & CEILING LINER ERECTION DETAIL

IA0070

**Detailer Notes:** 

1) N/A

Issued: 10.14.22 (2020.009) CERTIFIED ERECTION DETAILS Detail Size (W x H): 1 x 1

Issued By: SLF

LINER, PARTITON & DRAFT CURTAINS

IA0075 - WALL LINER PANEL ENDLAP