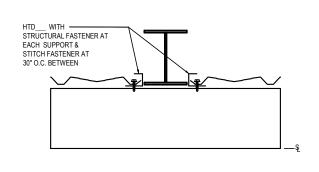

#### IA0070 - WALL AND CEILING LINER PANEL ERECTION DETAIL

Download the DWG file by clicking here.

• H1060 STITCH FASTENER

• H1040 STRUCTURAL FASTENER

### **ERECTOR NOTE:**

ERECTION OF THE LINER PANEL MUST BE COORDINATED PROPERLY WITH THE BRACING AND BRACE STRUTS TO ENSURE THAT THE STRUCTURE IS ADEQUATELY BRACED DURING THE ERECTION PROCESS. TEMPORARY REMOVAL OF BRACING AND STRUTS IS ACCEPTABLE FOR LINER ERECTION, PROVIDED ADEQUATE

WALL & CEILING LINER ERECTION DETAIL

IA0070

**Detailer Notes:** 

1) N/A

Issued: 10.14.22 (2020.009) CERTIFIED ERECTION DETAILS Detail Size (W x H): 1 x 1

Issued By: SLF

LINER, PARTITON & DRAFT CURTAINS

IA0075 - WALL LINER PANEL ENDLAP