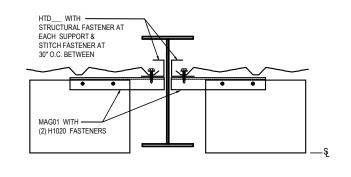

### IA0100 - CEILING LINER TERMINATION AT RAFTER

Download the DWG file by clicking here.

#### **Detailer Notes:**

1) THIS DETAIL IS USED FOR ALL STANDARD LINER PANELS.

Issued: 04.08.25 (MR2025.04) CERTIFIED ERECTION DETAILS Detail Size (W x H): 1 x 1

Issued By: BSS