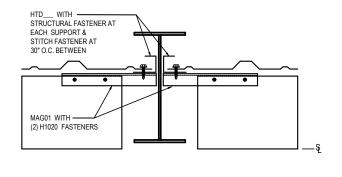

#### IA0070 - WALL AND CEILING LINER PANEL ERECTION DETAIL

Download the DWG file by clicking here.

• H1060 STITCH FASTENER

• H1040 STRUCTURAL FASTENER

### **ERECTOR NOTE:**

ERECTION OF THE LINER PANEL MUST BE COORDINATED PROPERLY WITH THE BRACING AND BRACE STRUTS TO ENSURE THAT THE STRUCTURE IS ADEQUATELY BRACED DURING THE ERECTION PROCESS. TEMPORARY REMOVAL OF BRACING AND STRUTS IS ACCEPTABLE FOR LINER ERECTION, PROVIDED ADEQUATE

WALL & CEILING LINER ERECTION DETAIL

IA0070

**Detailer Notes:** 

1) N/A

Issued: 10.14.22 (2020.009) CERTIFIED ERECTION DETAILS Detail Size (W x H): 1 x 1

Issued By: SLF

LINER, PARTITON & DRAFT CURTAINS

IA0075 - WALL LINER PANEL ENDLAP