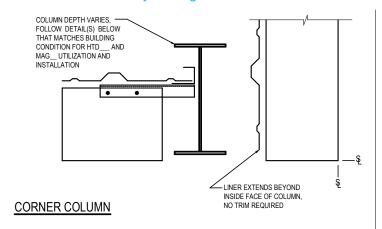

### IA0030 - LINER TERMINATION DETAILS (REVERSE R-RANEL)

### BYPASS GIRT OR PURLIN

#### FLANGE INSET OF GIRT

#### FLANGE CONCEALED BY PANEL

FLANGE OUTSIDE PANEL TRIM

## FLANGE EVEN WITH PANEL TRIM

**LINER TERMINATION DETAILS** 

FASTENER KEY H1040 - STRUCTURAL FASTENERS

H1040 - STRUCTURAL FASTENERS H1060 - STITCH FASTENERS

IA0030

#### **Detailer Notes:**

1) N/A

Issued: 02.17.23 (MR2023.03) CERTIFIED ERECTION DETAILS Detail Size (W x H): 2 x 2

Issued By: KMC

LINER, PARTITON & DRAFT CURTAINS