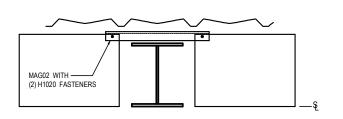

### IA0080 - CEILING LINER PANEL ENDLAP

Download the DWG file by clicking here.

# **CEILING LINER PANEL ENDLAP**

IA0080

**Detailer Notes:** 

1)

Issued : 06.21.24 (MR2024.07) CERTIFIED ERECTION DETAILS Detail Size (W x H) : 1 x 1

Issued By: WME

LINER, PARTITON & DRAFT CURTAINS