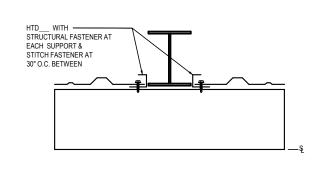

#### IA0070 - WALL AND CEILING LINER PANEL ERECTION DETAIL

Download the DWG file by clicking here.

• H1060 STITCH FASTENER

• H1040 STRUCTURAL FASTENER

### **ERECTOR NOTE:**

ERECTION OF THE LINER PANEL MUST BE COORDINATED PROPERLY WITH THE BRACING AND BRACE STRUTS TO ENSURE THAT THE STRUCTURE IS ADEQUATELY BRACED DURING THE ERECTION PROCESS. TEMPORARY REMOVAL OF BRACING AND STRUTS IS ACCEPTABLE FOR LINER ERECTION, PROVIDED ADEQUATE

WALL & CEILING LINER ERECTION DETAIL

IA0070

**Detailer Notes:** 

1) N/A

Issued: 10.14.22 (2020.009) CERTIFIED ERECTION DETAILS Detail Size (W x H): 1 x 1

Issued By: SLF

LINER, PARTITON & DRAFT CURTAINS

IA0075 - WALL LINER PANEL ENDLAP