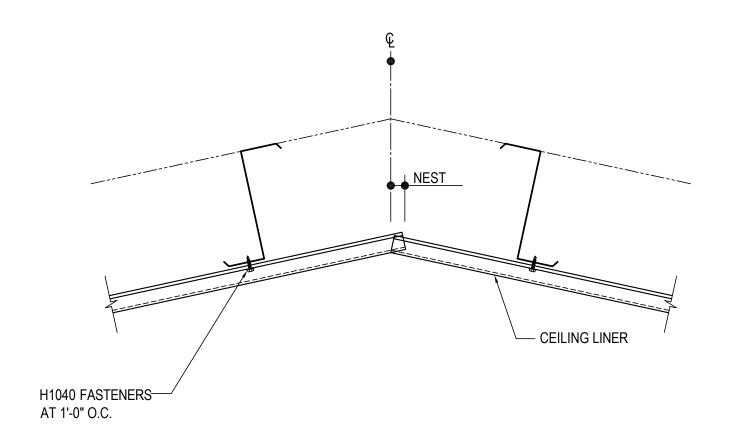

#### **RIDGE DETAILS**

LINER, PARTITON & DRAFT CURTAINS

IF0010 - CEILING LINER - RIDGE ≤ 1:12

Download the DWG file by clicking here.

#### **ERECTOR NOTE:**

EXTEND THE LINER PANEL PAST THE CENTERLINE OF THE RIDGE ON ONE SIDE OF THE RIDGE AS SHOWN. NEST THE OTHER PANEL INTO THE PROFILE.

### CEILING LINER PANEL RIDGE DETAIL

CELING LINER - SLOPES ≤1:12 ALL STANDARD LINER PANEL TYPES

Detail Size (W x H): 1 x 1

**Detailer Notes:** 

1) N/A

: 08.08.23 (MR2023.08) **CERTIFIED ERECTION DETAILS** 