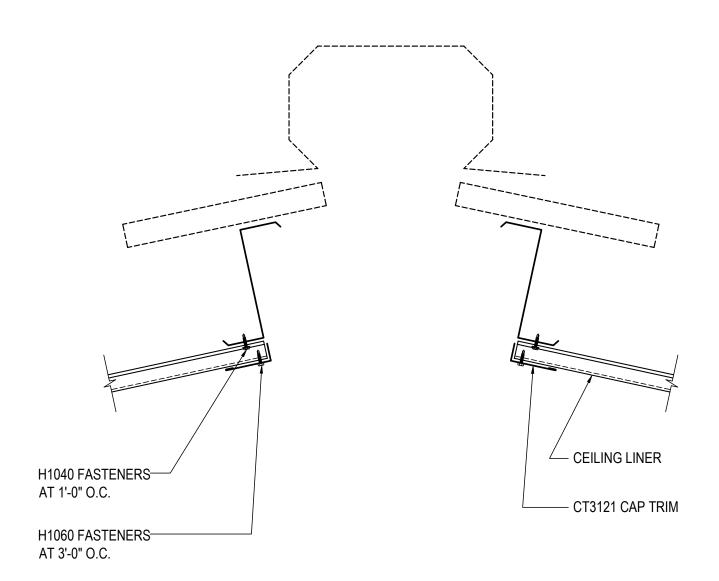

# RIDGE DETAILS

LINER, PARTITON & DRAFT CURTAINS

IF0030 - CEILING LINER - RIDGE VENT

Download the DWG file by clicking here.

### CEILING LINER PANEL RIDGE DETAIL

CEILING LINER - RIDGE VENT ALL STANDARD LINER PANEL TYPES

IF0030

Detailer Notes:

1) N/A

Issued : 10.14.22 (2020.009) **CER** 

Issued By: SLF

**CERTIFIED ERECTION DETAILS** 