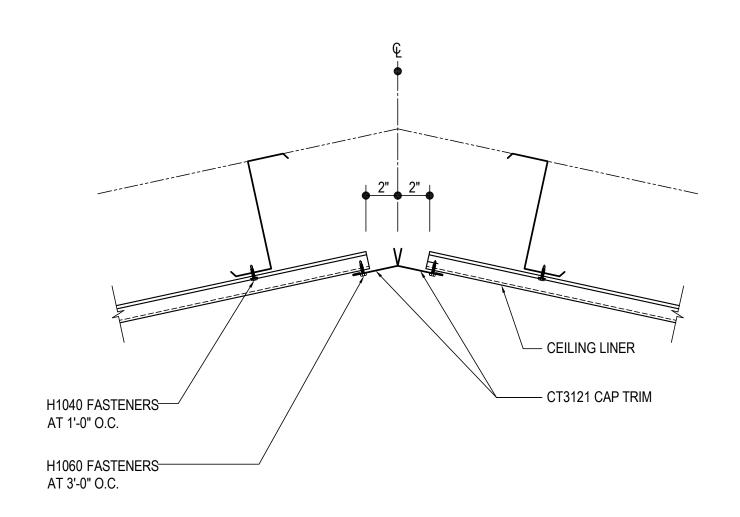

#### **RIDGE DETAILS**

LINER, PARTITON & DRAFT CURTAINS

IF0020 - CEILING LINER - RIDGE > 1:12

Download the DWG file by clicking here.

# CEILING LINER PANEL RIDGE DETAIL

CELING LINER - SLOPES >1:12 ALL STANDARD LINER PANEL TYPES

: 08.08.23 (MR2023.08)

IF0020

**Detailer Notes:** 

1) N/A

Issued By: BSS

Detail Size (W x H): 1 x 1