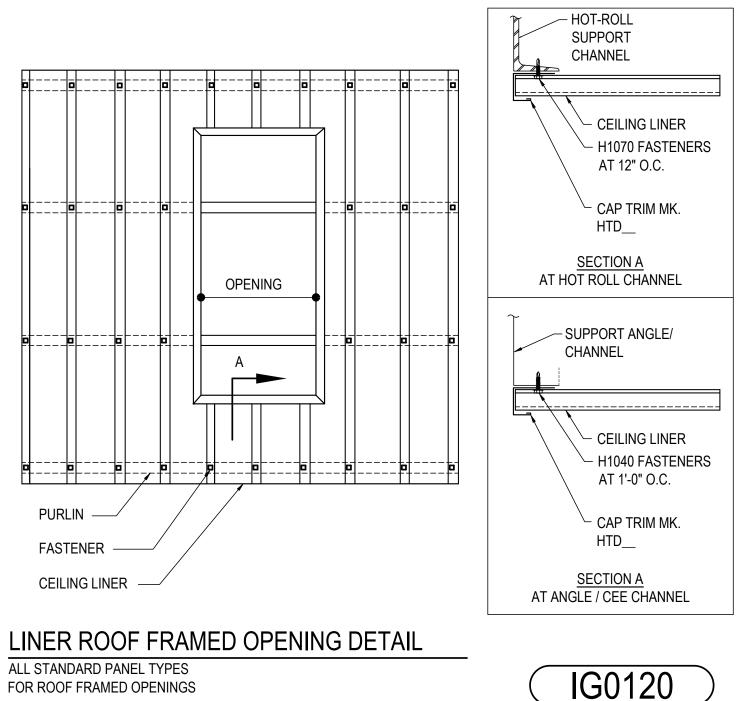

### LINER SILL DETAIL

ALL STANDARD PANEL TYPES FOR WINDOW FRAMED OPENINGS

Detailer Notes:

1) N/A

IG0100

LINER, PARTITON & DRAFT CURTAINS

IG0120 - LINER ROOF FRAMED OPENING

Download the DWG file by clicking here.

Detailer Notes:

1) N/A