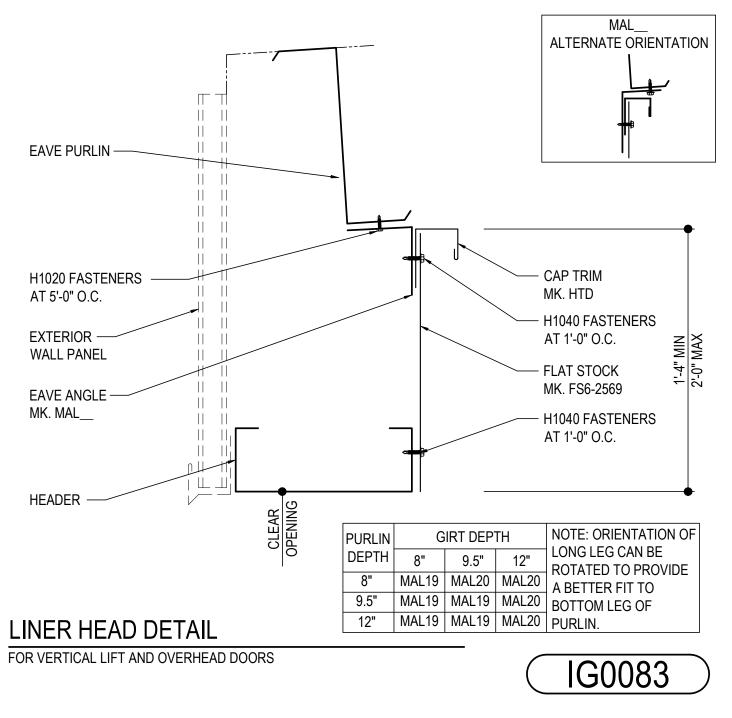

### IG0083 - LINER HEAD DETAIL - AT EAVE PURLIN 5:12 ONLY Download the DWG file by clicking here.

#### Detailer Notes:

1) DETAIL FOR VERTICAL LIFT AND OVERHEAD DOORS ONLY. USE DETAIL IG0085 FOR ROLL UP DOORS.

LINER, PARTITON & DRAFT CURTAINS