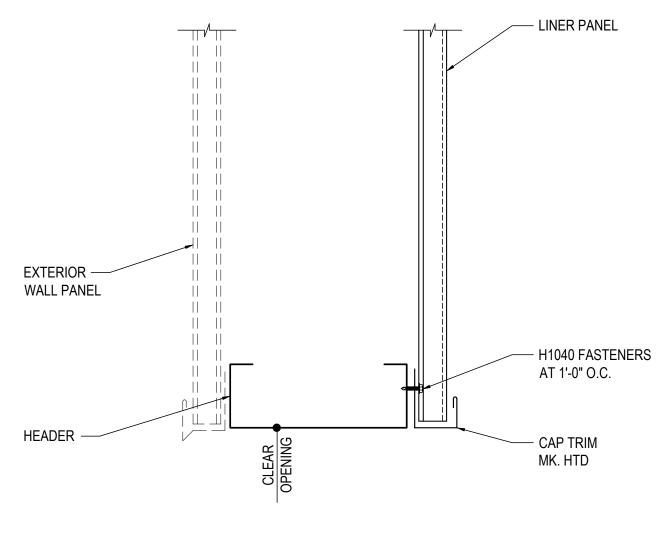

### LINER HEAD DETAIL

ALL STANDARD PANEL TYPES FOR WALKDOOR AND WINDOW FRAMED OPENINGS

Detailer Notes:

1) N/A

IG0090

LINER, PARTITON & DRAFT CURTAINS

IG0100 - LINER SILL DETAIL - WINDOW FRAMED OPENING Download the DWG file by clicking here.