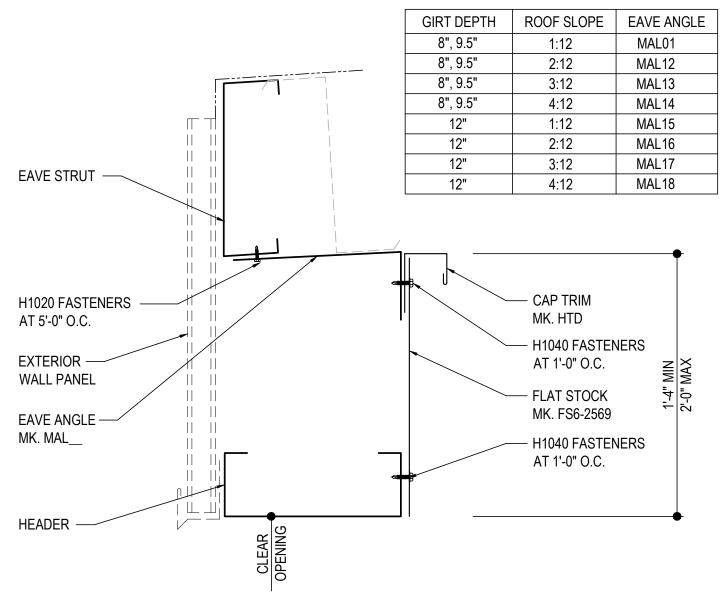

### IG0082 - LINER HEAD DETAIL AT EAVE STRUT

Download the DWG file by clicking here.

### LINER HEAD DETAIL

FOR VERTICAL LIFT AND OVERHEAD DOORS

Detailer Notes:

1) DETAIL FOR VERTICAL LIFT AND OVERHEAD DOORS ONLY. USE DETAIL IG0085 FOR ROLL UP DOORS.

LINER, PARTITON & DRAFT CURTAINS