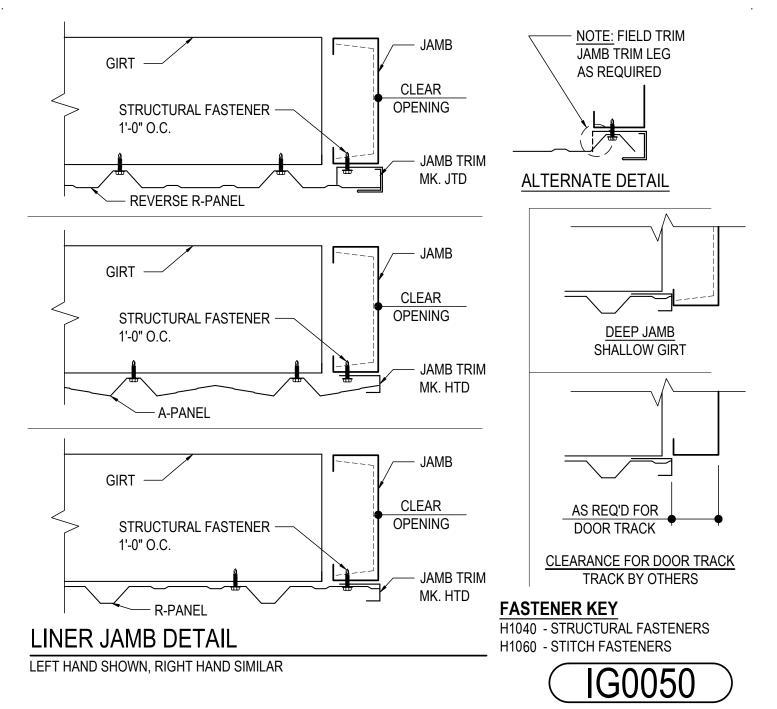

LINER, PARTITON & DRAFT CURTAINS

IG0050 - LINER JAMB DETAIL

Download the DWG file by clicking here.

Detailer Notes:

1) N/A

LINER, PARTITON & DRAFT CURTAINS