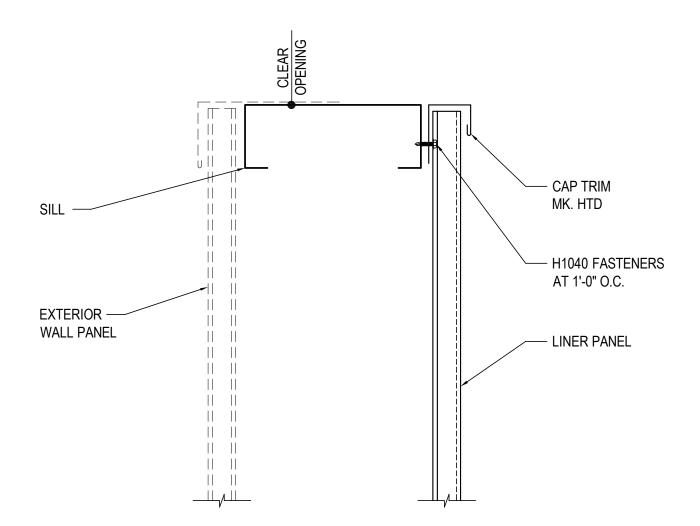

### LINER SILL DETAIL

ALL STANDARD PANEL TYPES FOR WINDOW FRAMED OPENINGS

Detailer Notes:

1) N/A

IG0100

LINER, PARTITON & DRAFT CURTAINS

IG0120 - LINER ROOF FRAMED OPENING

Download the DWG file by clicking here.