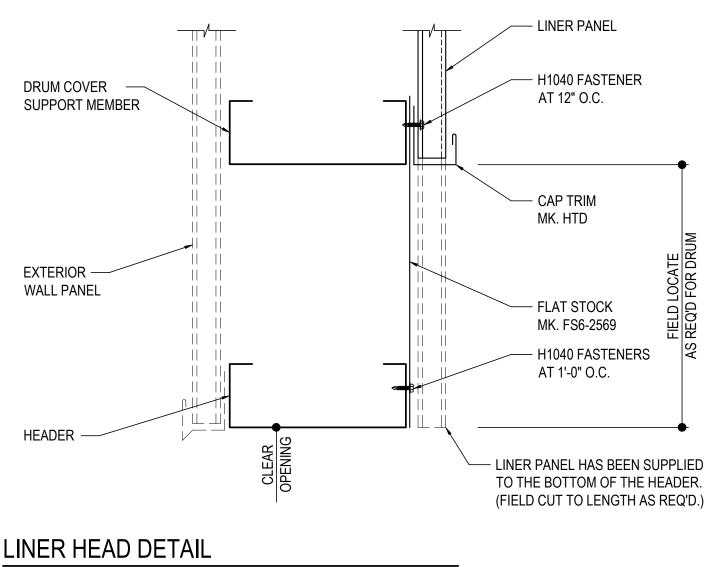

here.



### LINER HEAD DETAIL

FOR VERTICAL LIFT AND OVERHEAD DOORS



Detailer Notes:

1) DETAIL FOR VERTICAL LIFT AND OVERHEAD DOORS ONLY. USE DETAIL IG0085 FOR ROLL UP DOORS.



LINER, PARTITON & DRAFT CURTAINS

### IG0083 - LINER HEAD DETAIL - AT EAVE PURLIN 5:12 ONLY Download the DWG file by clicking here.



#### Detailer Notes:

1) DETAIL FOR VERTICAL LIFT AND OVERHEAD DOORS ONLY. USE DETAIL IG0085 FOR ROLL UP DOORS.



LINER, PARTITON & DRAFT CURTAINS

### IG0084 - LINER HEAD DETAIL - AT EAVE PURLIN 6:12 ONLY Download the DWG file by clicking here.



#### Detailer Notes:

1) DETAIL FOR VERTICAL LIFT AND OVERHEAD DOORS ONLY. USE DETAIL IG0085 FOR ROLL UP DOORS.



LINER, PARTITON & DRAFT CURTAINS

IG0085 - LINER HEAD DETAIL - ROLL UP DOOR Download the DWG file by clicking here.



ALL STANDARD PANEL TYPES FOR ROLL UP DOORS

IG0085

#### Detailer Notes:

1) DETAIL FOR ROLL UP DOORS ONLY. USE DETAILS IG0080 - IG0084 FOR VERTICAL LIFT AND OVERHEAD DOORS.

2) VERIFY LINER JAMB TRIM SPANS TO LINER HEADER TRIM (HTD).



LINER, PARTITON & DRAFT CURTAINS

IG0090 - LINER HEAD DETAIL - WALKDOOR AND WINDOW FRAMED OPENING Download the DWG file by clicking here.



### LINER HEAD DETAIL

ALL STANDARD PANEL TYPES FOR WALKDOOR AND WINDOW FRAMED OPENINGS

Detailer Notes:

1) N/A

IG0090



LINER, PARTITON & DRAFT CURTAINS

IG0100 - LINER SILL DETAIL - WINDOW FRAMED OPENING Download the DWG file by clicking here.



### LINER SILL DETAIL

ALL STANDARD PANEL TYPES FOR WINDOW FRAMED OPENINGS

Detailer Notes:

1) N/A

IG0100



LINER, PARTITON & DRAFT CURTAINS

IG0120 - LINER ROOF FR