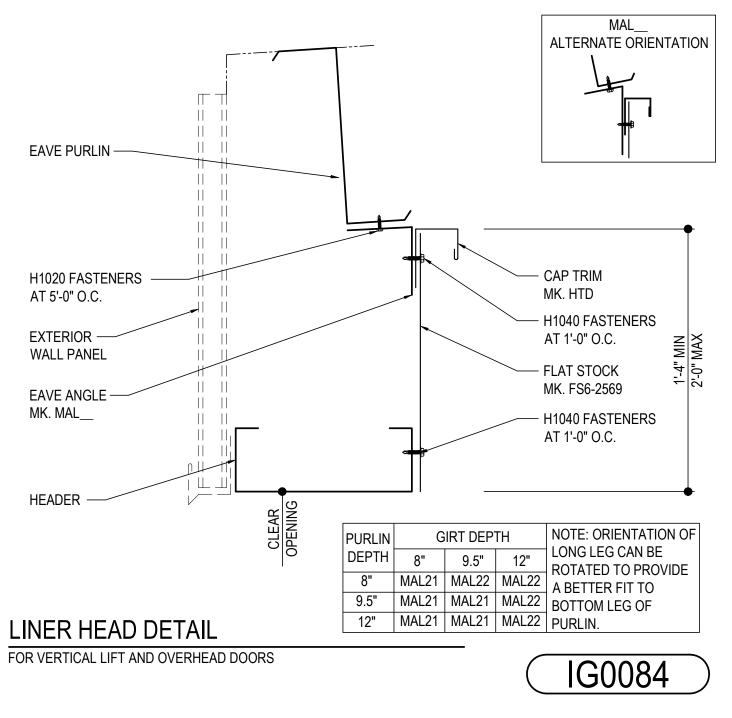

### IG0084 - LINER HEAD DETAIL - AT EAVE PURLIN 6:12 ONLY Download the DWG file by clicking here.

#### Detailer Notes:

1) DETAIL FOR VERTICAL LIFT AND OVERHEAD DOORS ONLY. USE DETAIL IG0085 FOR ROLL UP DOORS.

LINER, PARTITON & DRAFT CURTAINS

IG0085 - LINER HEAD DETAIL - ROLL UP DOOR Download the DWG file by clicking here.