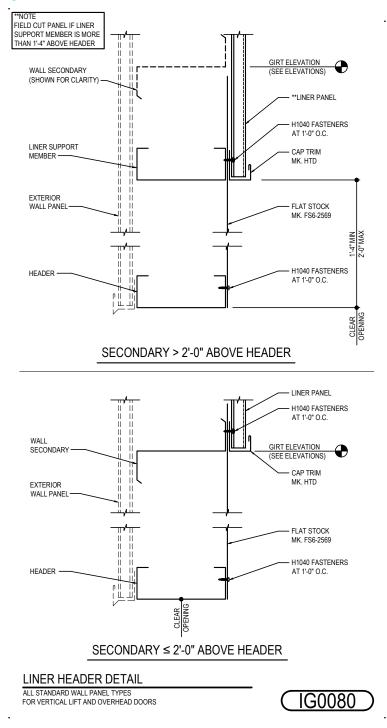

#### IG0080 - LINER HEAD DETAIL AT CEE - ZEE

Download the DWG file by clicking here.

Detailer Notes:

1) DETAIL FOR VERTICAL LIFT AND OVERHEAD DOORS ONLY. USE DETAIL IG0085 FOR ROLL UP DOORS. 2) VERIFY LINER JAMB TRIM SPANS TO LINER HEADER TRIM (HTD).