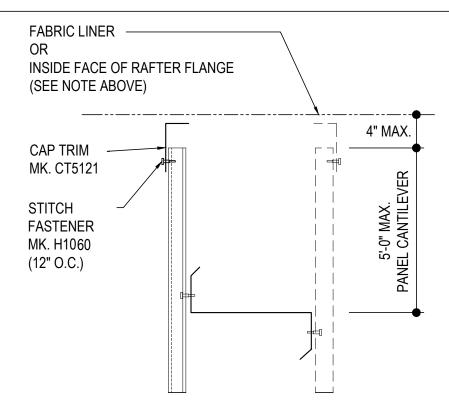

2) INSIDE RAFTER FLANGE:

- THE TYPICAL PANEL ARRANGEMENT INVOLVES EXTENDING THE PANEL BEYOND THE EDGE OF THE INSIDE FLANGE OF THE RAFTER. IF THE INSIDE RAFTER FLANGE WIDTH EXCEEDS THE PARTITION WALL DEPTH, THE PANELS WILL BE SHORTENED TO FIT BENEATH IT.

# ALT. TRANSVERSE PARTITION WALL TOP WITH INSULATION LINER AT FRAMELINE

LINER, PARTITION & DRAFT CURTAINS

IH0090 - PARITITON WALL BASE CONDITION Download the DWG file by clicking here.