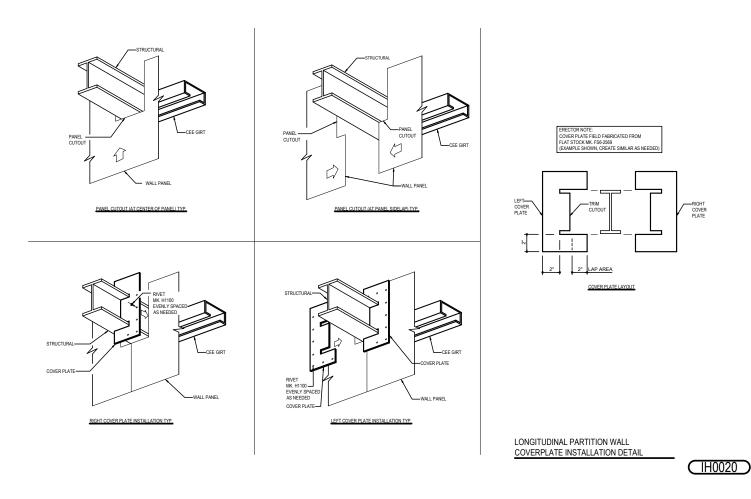

### LONGITUDINAL PARTITION WALL AT TOP

LINER, PARTITION & DRAFT CURTAINS

IH0020 - LONGITUDINAL PARTITION WALL COVERPLATE INSTALLATION DETAIL Download the DWG file by clicking here.

LINER, PARTITION & DRAFT CURTAINS