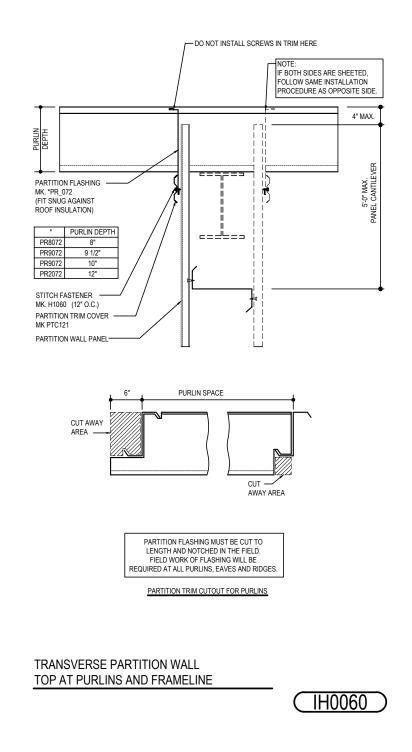

#### IH0060 - TRANSVERSE PARTITION WALL TOP AT PURLINS AND FRAMELINE Download the DWG file by clicking here.

LINER, PARTITION & DRAFT CURTAINS