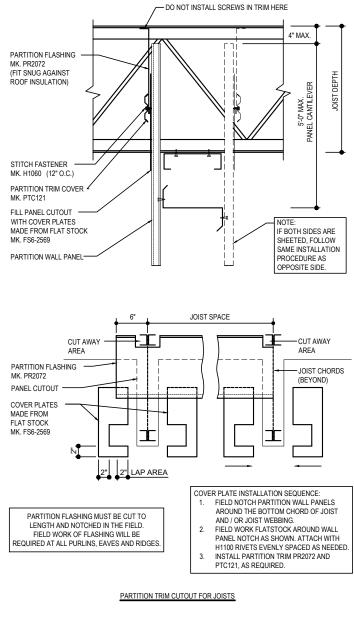

#### IH0040 - TRANSVERSE PARITION WALL TOP AT JOISTS AND MID-BAY Download the DWG file by clicking here.

#### TRANSVERSE PARTITION WALL TOP AT JOISTS AND MID-BAY

(H0040)

LINER, PARTITION & DRAFT CURTAINS

IH0050 - ALT. TRANSVERSE PARTITION WALL TOP WITH PURLINS AND INSULATION LINER AT MID-BAY Download the DWG file by clicking here.