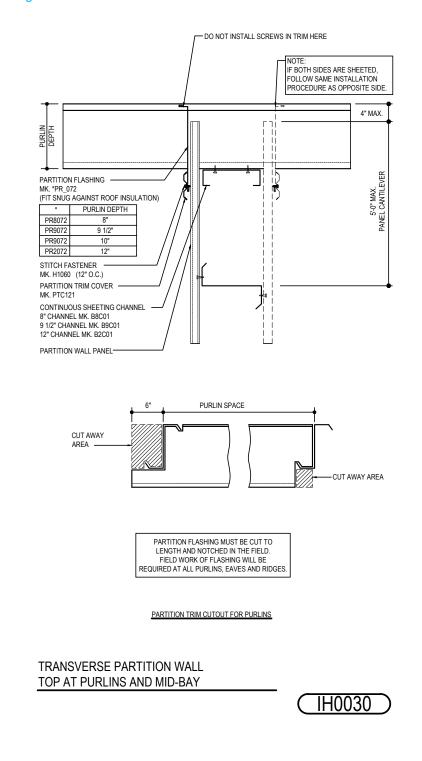

#### IH0030 - TRANSVERSE PARITION WALL TOP AT PURLINS AND MID-BAY Download the DWG file by clicking here.

LINER, PARTITION & DRAFT CURTAINS