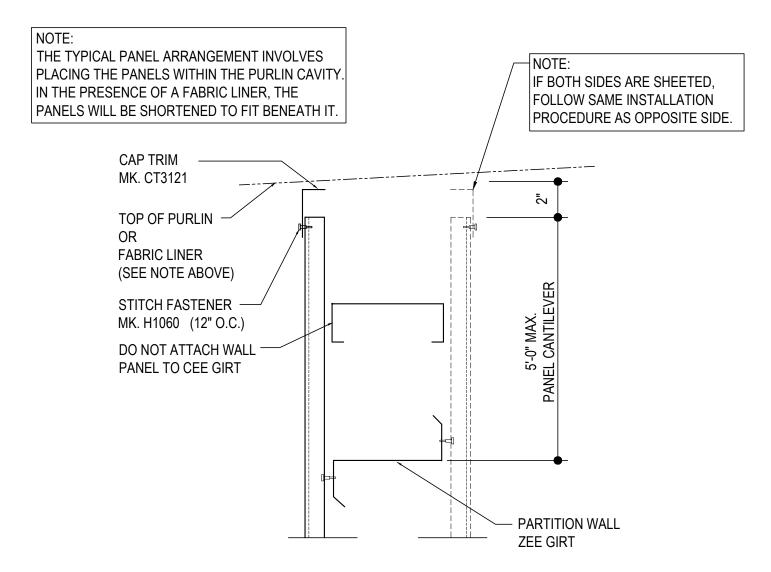

LINER, PARTITION & DRAFT CURTAINS

IH0010 - LONGITUDINAL PARTITION WALL AT TOP Download the DWG file by clicking here.

### LONGITUDINAL PARTITION WALL AT TOP

LINER, PARTITION & DRAFT CURTAINS

IH0020 - LONGITUDINAL PARTITION WALL COVERPLATE INSTALLATION DETAIL Download the DWG file by clicking here.

LINER, PARTITION & DRAFT CURTAINS