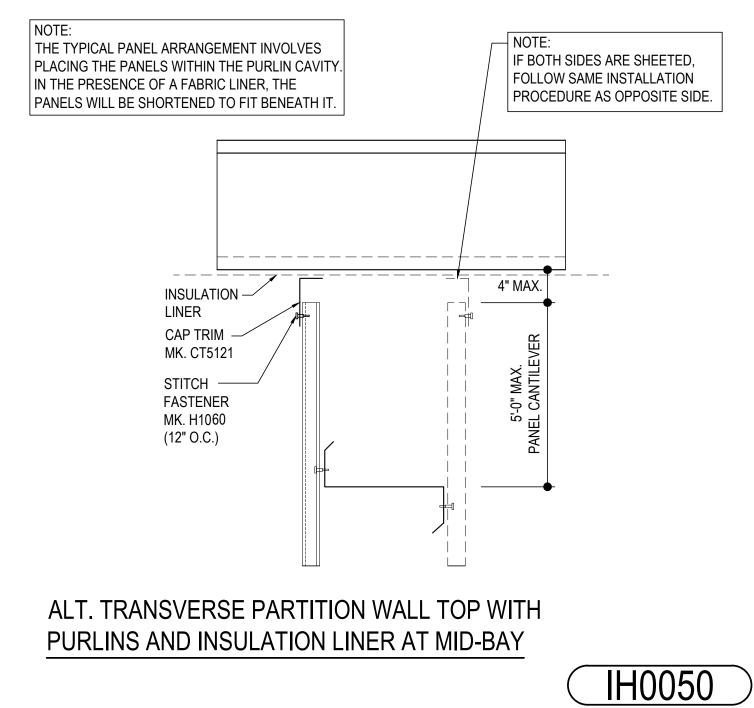

#### TRANSVERSE PARTITION WALL TOP AT JOISTS AND MID-BAY

(H0040)

LINER, PARTITION & DRAFT CURTAINS

IH0050 - ALT. TRANSVERSE PARTITION WALL TOP WITH PURLINS AND INSULATION LINER AT MID-BAY Download the DWG file by clicking here.

#### NOTE:

1) INSULATION FABRIC LINER:

- THE TYPICAL PANEL ARRANGEMENT INVOLVES PLACING THE PANELS WITHIN THE PURLIN CAVITY. IN THE PRESENCE OF A FABRIC LINER, THE PANELS WILL BE SHORTENED TO FIT BENEATH IT.