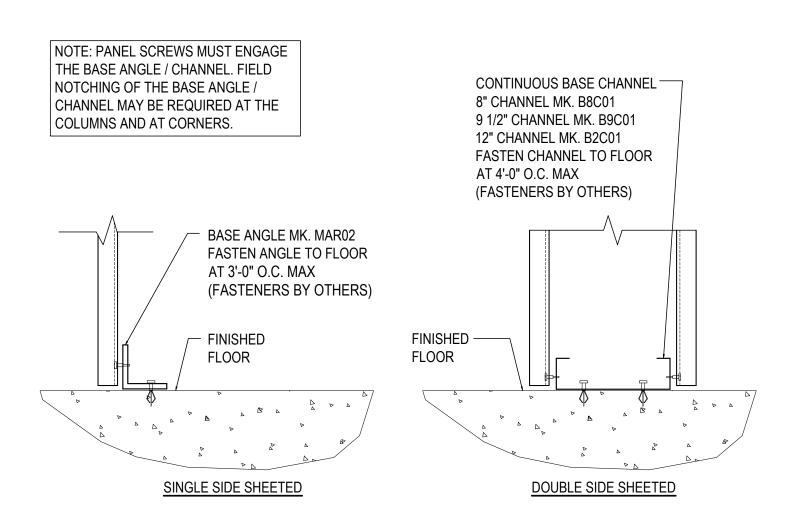

# ALT. TRANSVERSE PARTITION WALL TOP WITH INSULATION LINER AT FRAMELINE

LINER, PARTITION & DRAFT CURTAINS

IH0090 - PARITITON WALL BASE CONDITION Download the DWG file by clicking here.

### PARTITION WALL BASE CONDITION