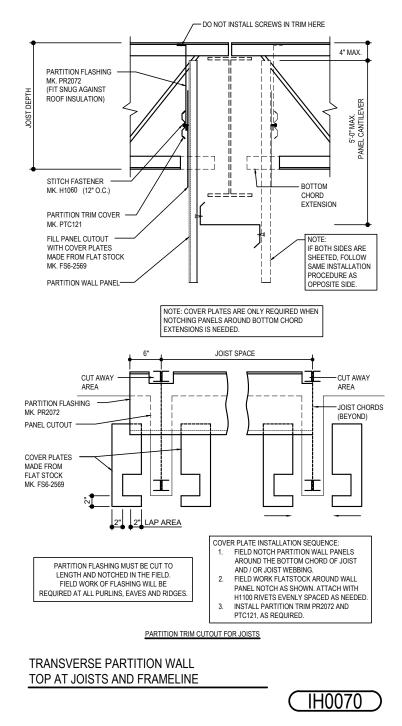

# IH0070 - TRANSVERSE PARTITION WALL TOP AT JOISTS AND FRAMELINE Download the DWG file by clicking here.

LINER, PARTITION & DRAFT CURTAINS

IH0080- ALT. TRANSVERSE PARTITION WALL TOP AT FRAMELINE Download the DWG file by clicking here.