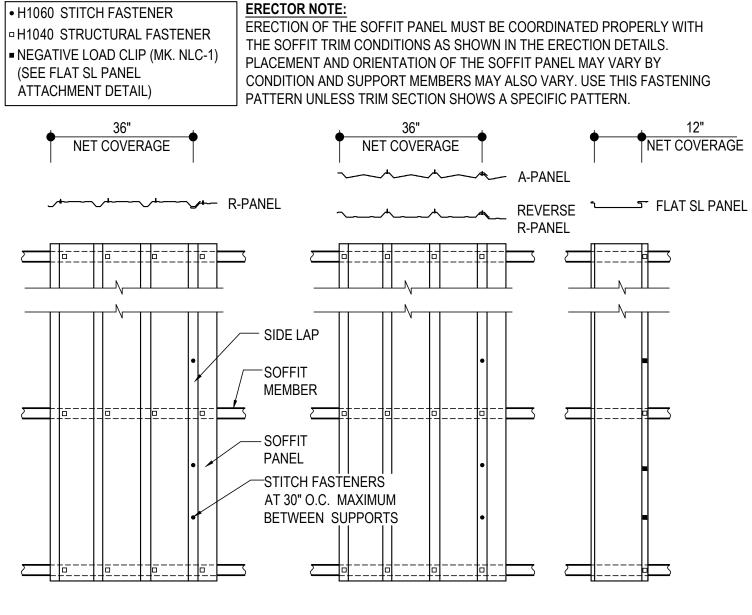

IK0005 - SOFFIT PANEL ERECTION DETAIL

IK0007 - FLAT SL PANEL ATTACHMENT DETAIL

**IK0010 - HORIZONTAL SOFFIT TERMINATION AT FACE** 

IK0020 - HORIZONTAL SOFFIT TERMINATION AT EDGE

**IK0030 - HORIZONTAL SOFFIT TERMINATION AT WALL** 

**IK0040 - HORIZONTAL SOFFIT TERMINATION AT MITERED CORNER** 

IK0005 - SOFFIT PANEL ERECTION DETAIL Download the DWG file by clicking here.

# SOFFIT PANEL ERECTION DETAIL

Detailer Notes:

1) THIS DETAIL IS A DUPLICATE OF DO0005, DQ0005, EO3005, EO6005, EQ3005, EQ6005, & HK0005. DUPLICATE DETAILS ARE TO ENSURE THAT THEY ARE PLACED IN ORDER IN THE ERECTION DRAWINGS.