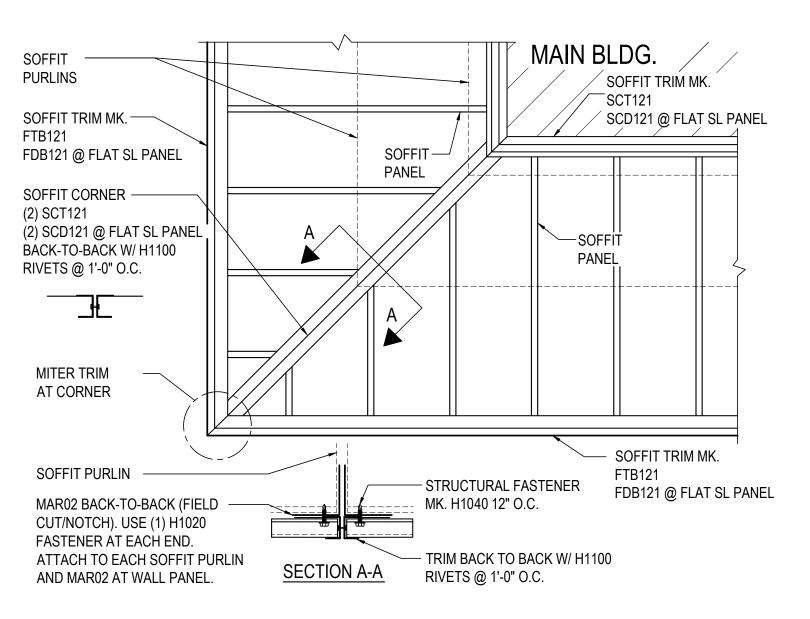

IK0030 - HORIZONTAL SOFFIT TERMINATION AT WALL Download the DWG file by clicking here.

# HORIZONTAL SOFFIT TERMINATION AT WALL

SEE WALL PANEL ERECTION NOTES FOR WALL PANEL FASTENER LOCATIONS SEE SOFFIT PANEL ERECTION NOTE FOR SOFFIT PANEL FASTENER LOCATIONS

Detailer Notes:

1) N/A