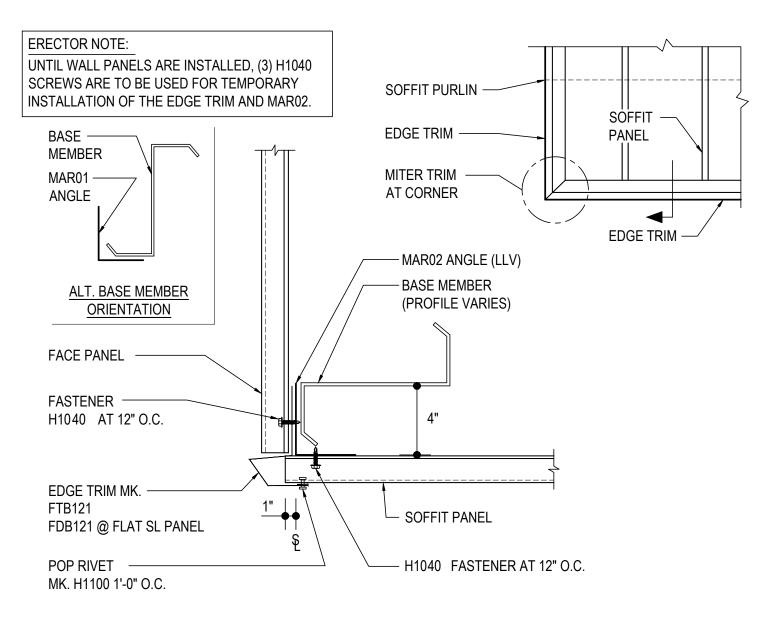

#### IK0020 - HORIZONTAL SOFFIT TERMINATION AT EDGE Download the DWG file by clicking here.

### HORIZONTAL SOFFIT TERMINATION AT EDGE

SEE WALL PANEL ERECTION NOTES FOR WALL PANEL FASTENER LOCATIONS SEE SOFFIT PANEL ERECTION NOTE FOR SOFFIT PANEL FASTENER LOCATIONS

Detailer Notes:

1) N/A

LINER, PARTITION & DRAFT CURTAINS