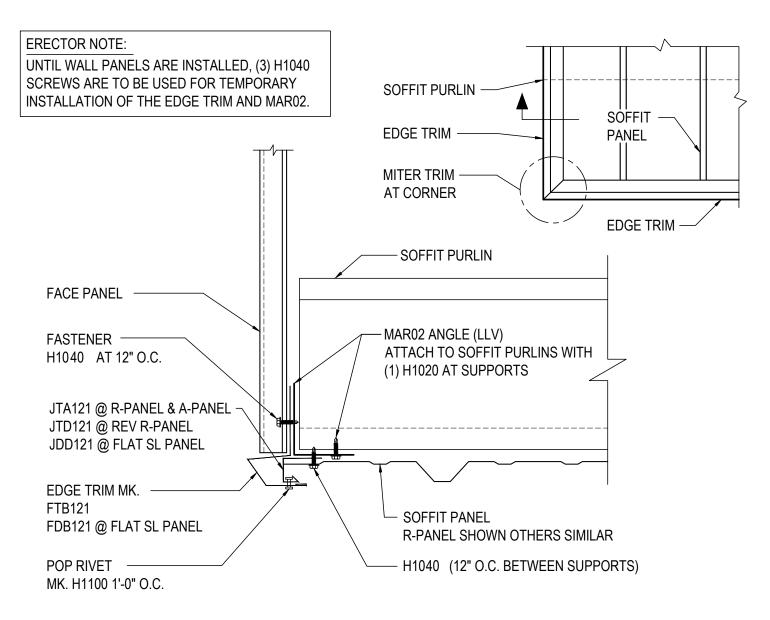

#### IK0010 - HORIZONTAL SOFFIT TERMINATION AT FACE Download the DWG file by clicking here.

### HORIZONTAL SOFFIT TERMINATION AT FACE

SEE WALL PANEL ERECTION NOTES FOR WALL PANEL FASTENER LOCATIONS SEE SOFFIT PANEL ERECTION NOTE FOR SOFFIT PANEL FASTENER LOCATIONS

Detailer Notes:

1) N/A

LINER, PARTITION & DRAFT CURTAINS