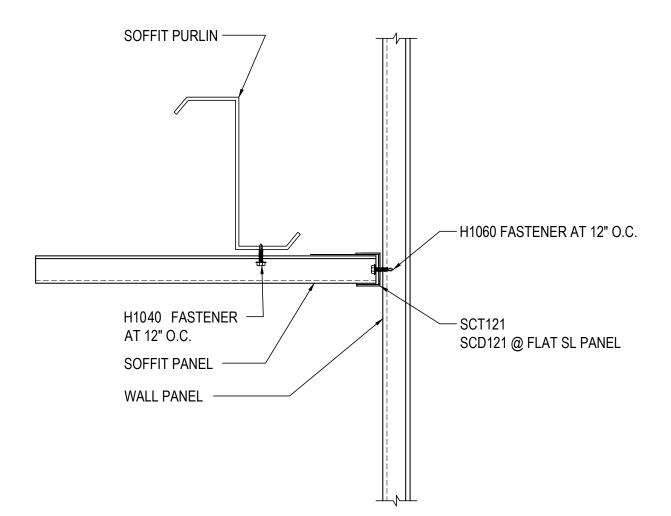

#### IK0020 - HORIZONTAL SOFFIT TERMINATION AT EDGE Download the DWG file by clicking here.

### HORIZONTAL SOFFIT TERMINATION AT EDGE

SEE WALL PANEL ERECTION NOTES FOR WALL PANEL FASTENER LOCATIONS SEE SOFFIT PANEL ERECTION NOTE FOR SOFFIT PANEL FASTENER LOCATIONS

Detailer Notes:

1) N/A

LINER, PARTITION & DRAFT CURTAINS