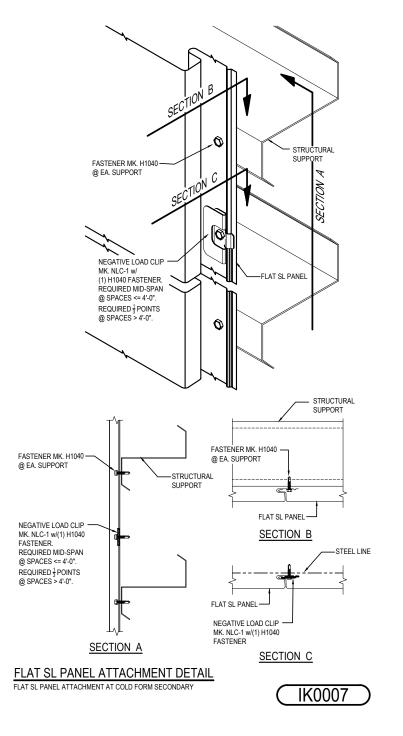

IK0007 - FLAT SL PANEL ATTACHMENT DETAIL Download the DWG file by clicking here.

#### Detailer Notes:

1) THIS DETAIL IS A DUPLICATE OF DO0007, DQ0007, EO3007, EO6007, EQ3007, EQ6007, & HK0007. DUPLICATE DETAILS ARE TO ENSURE THAT THEY ARE PLACED IN ORDER IN THE ERECTION DRAWINGS.

LINER, PARTITION & DRAFT CURTAINS