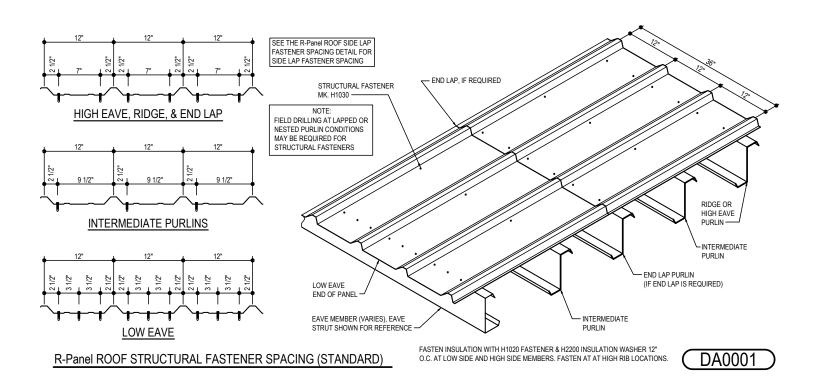

**R-PANEL ROOF** 

DA0001 - STRUCTURAL FASTENER SPACING (STANDARD) Download the DWG file by clicking here.

Detailer Notes:

1) THIS DETAIL IS ALWAYS REQUIRED (NO FM REQUIREMENTS) (IF FM REQ'D, USE DA0007). 2) DETAILS DA0002 THROUGH DA0006 ARE SIDE LAP FASTENER DETAILS. IF ENGINEER DOES NOT SPECIFY SPECIAL SIDE LAP FASTENER SPACING, USE DA0002. IF SPECIAL SIDE LAP FASTENER SPACING IS REQUIRED, CHOOSE FROM DA0003 THROUGH DA0006.