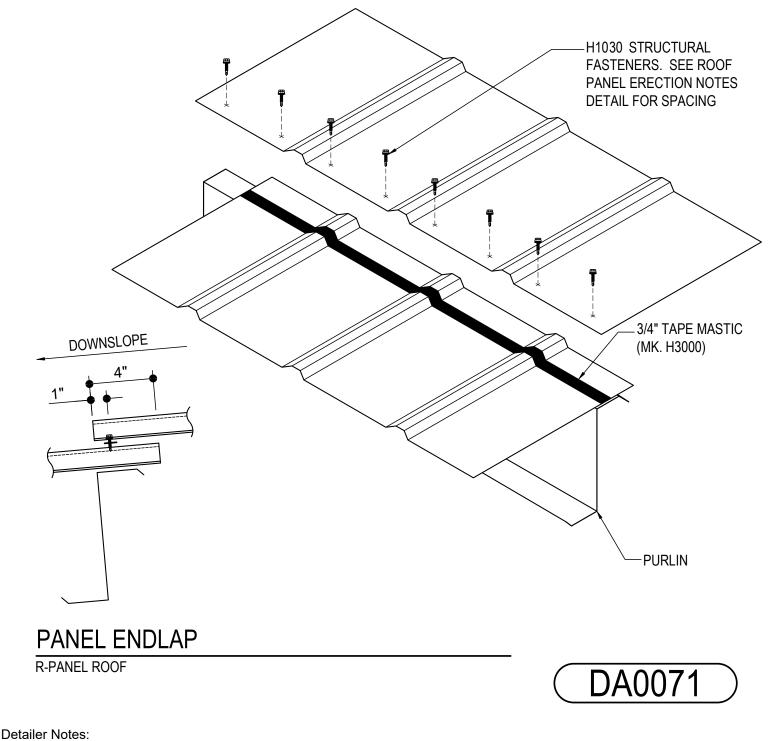

1) THIS DETAIL CAN ALSO BE USED FOR HIGH WIND CONDITIONS.

DA0008 - SIDE LAP FASTENER SPACING (FM) Download the DWG file by clicking here.

Detailer Notes:

DA0071 - PANEL ENDLAP

Download the DWG file by clicking here.