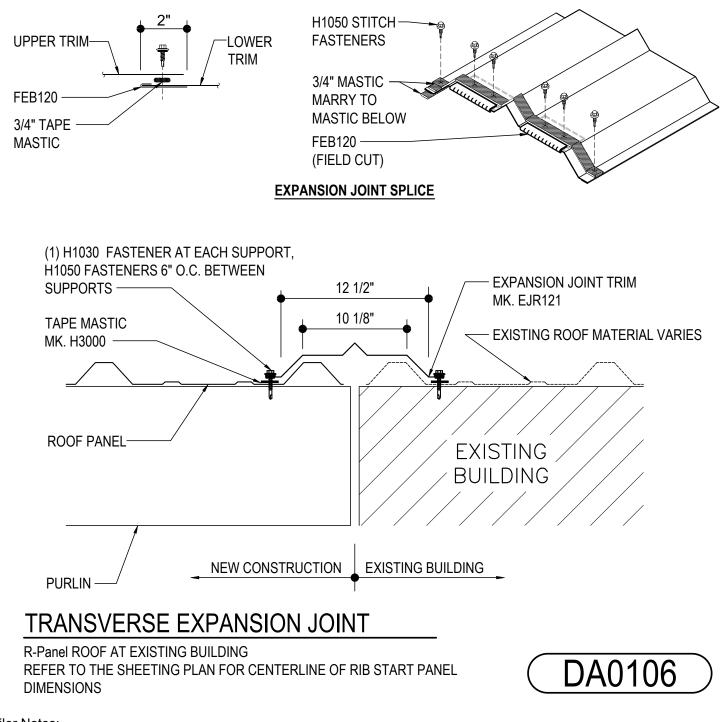

### DA0106 - TRANSVERSE EXPANSION JOINT

Download the DWG file by clicking here.

Detailer Notes:

DA0110 - RAKE TRIM EXPANSION AT ROOF PANEL EXPANSION Download the DWG file by clicking here.