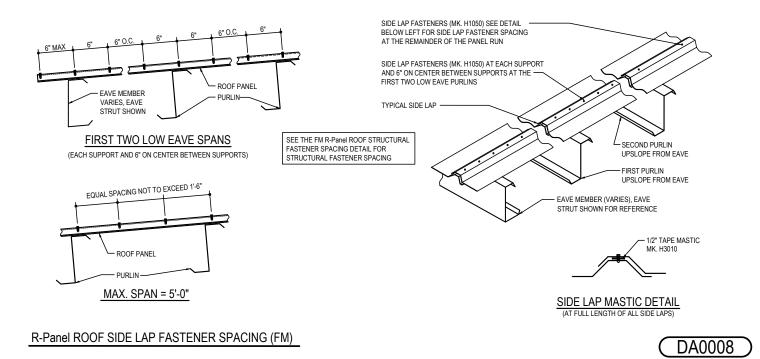

Detailer Notes:

DA0006 - SIDE LAP FASTENER SPACING (1/6 POINTS) Download the DWG file by clicking here.

Detailer Notes:

DA0007 - STRUCTURAL FASTENER SPACING (FM) Download the DWG file by clicking here.

Detailer Notes:

1) THIS DETAIL CAN ALSO BE USED FOR HIGH WIND CONDITIONS.

DA0008 - SIDE LAP FASTENER SPACING (FM) Download the DWG file by clicking here.

Detailer Notes:

DA0071 - PANEL ENDLAP

Download the DWG file by clicking here.