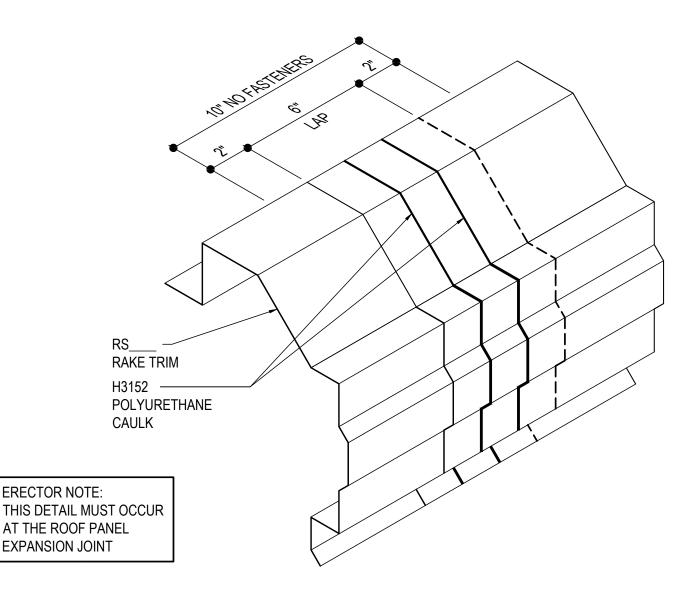

### DA0106 - TRANSVERSE EXPANSION JOINT

Download the DWG file by clicking here.

Detailer Notes:

DA0110 - RAKE TRIM EXPANSION AT ROOF PANEL EXPANSION Download the DWG file by clicking here.

## RAKE TRIM EXPANSION JOINT AT ROOF PANEL EXPANSION JOINT

Detailer Notes:

1) THIS DETAIL IS REQUIRED WHEN YOU HAVE AN EXPANSION JOINT IN THE ROOF PANELS (REFER TO DETAIL DA0100 FOR THE PANEL EXPANSION JOINT DETAILS).

2) DETAIL IS REQUIRED WHEN THE ROOF PANEL RUN EXCEEDS 120'-0".

3) THIS TRIM EXPANSION JOINT MUST OCCUR AT THE ROOF PANEL EXPANSION JOINT.

**R-PANEL ROOF** 

DA0115 - RAKE PARAPET EXPANSION JOINT Download the DWG file by clicking here.