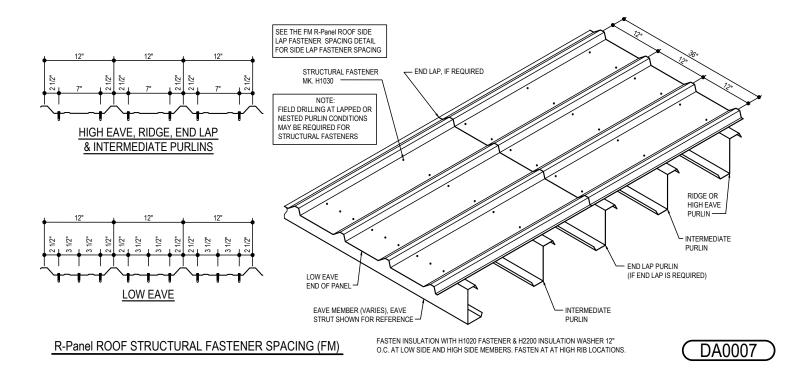

Detailer Notes:

DA0006 - SIDE LAP FASTENER SPACING (1/6 POINTS) Download the DWG file by clicking here.

Detailer Notes:

DA0007 - STRUCTURAL FASTENER SPACING (FM) Download the DWG file by clicking here.

Detailer Notes:

1) THIS DETAIL CAN ALSO BE USED FOR HIGH WIND CONDITIONS.

DA0008 - SIDE LAP FASTENER SPACING (FM) Download the DWG file by clicking here.

Detailer Notes:

DA0071 - PANEL ENDLAP

Download the DWG file by clicking here.