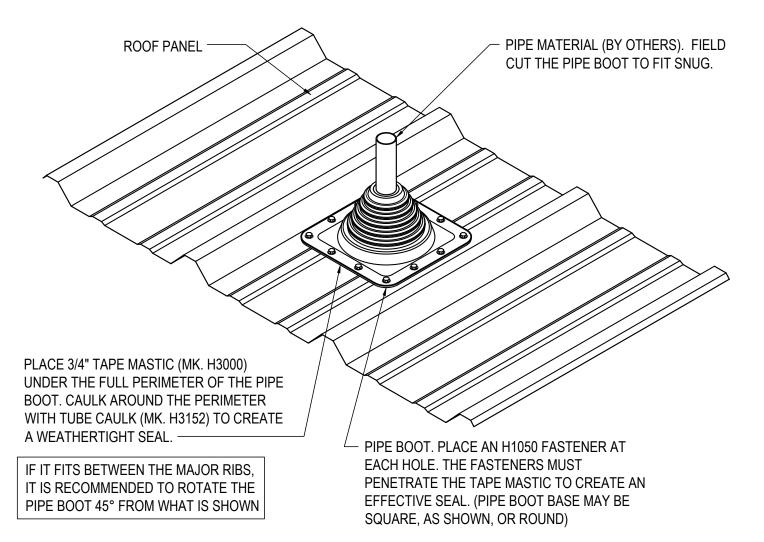

## R-Panel ROOF TIE-IN DETAIL

AT EXISTING BUILDING LOW EAVE

Detailer Notes:

1) N/A

DA0150

DA0200 - PIPE BOOT

Download the DWG file by clicking here.

## PIPE BOOT DETAIL

PIPE BOOT PART NUMBERS

(#3) H3500 1/4"-5" DIAMETER

(#5) H3510 4 1/4"-7 1/2" DIAMETER

(#8) H3520 7"-13" DIAMETER

Detailer Notes: