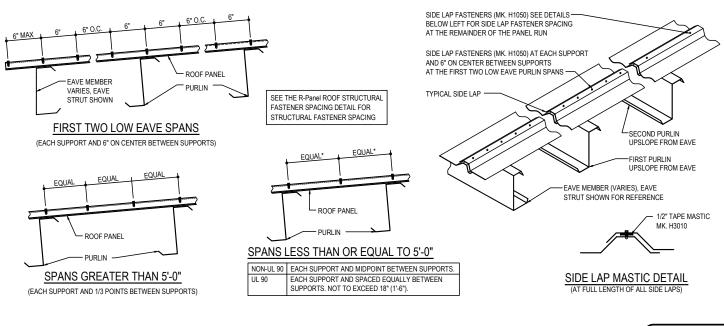

Detailer Notes:

DA0004 - SIDE LAP FASTENER SPACING (1/4 POINTS) Download the DWG file by clicking here.

Detailer Notes:

DA0005 - SIDE LAP FASTENER SPACING (1/5 POINTS) Download the DWG file by clicking here.