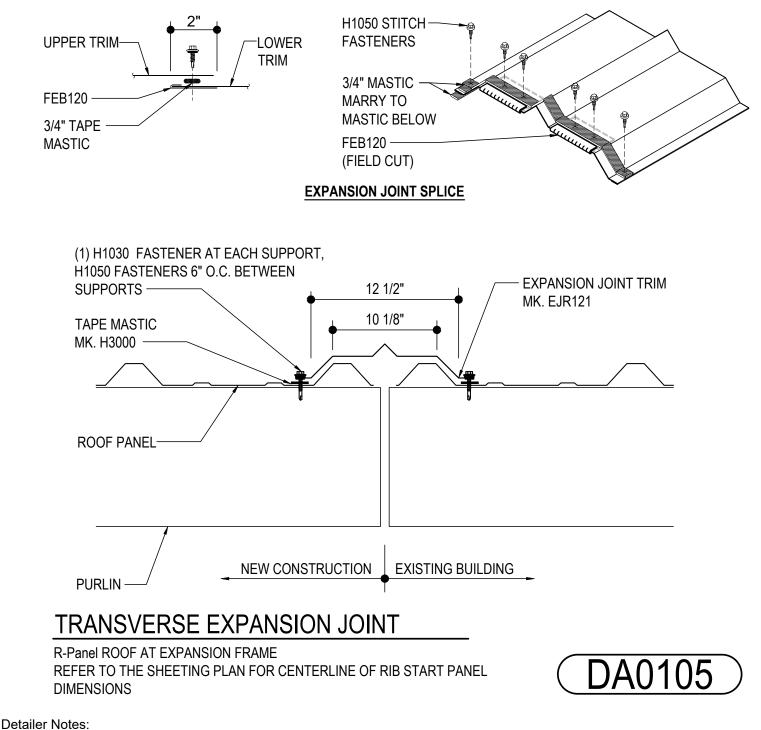

#### DA0105 - TRANSVERSE EXPANSION JOINT

Download the DWG file by clicking here.

**R-PANEL ROOF** 