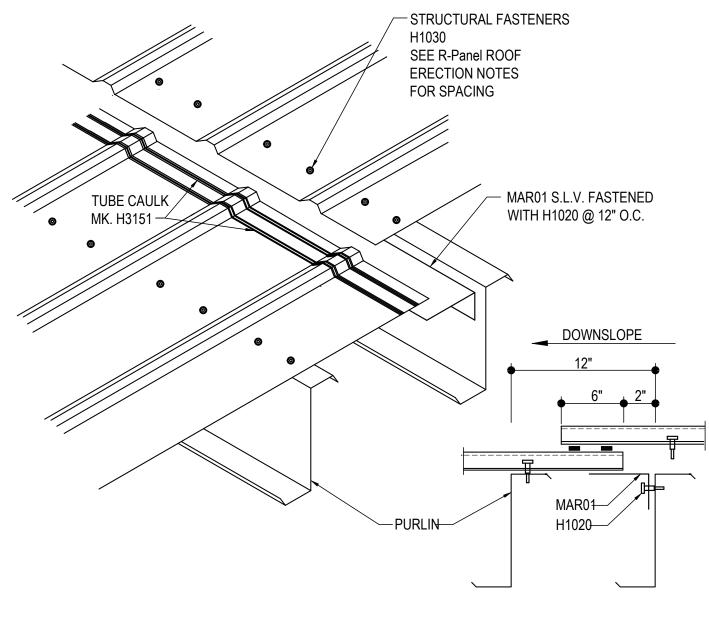

### DA0100 - R-PANEL EXPANSION JOINT

Download the DWG file by clicking here.

## **R-Panel EXPANSION JOINT**

Detailer Notes:

1) YOU WILL ALSO NEED THE RAKE TRIM EXPANSION JOINT DETAIL IF YOU HAVE THE ABOVE CONDITION (SEE DETAIL DA0110).

**R-PANEL ROOF** 