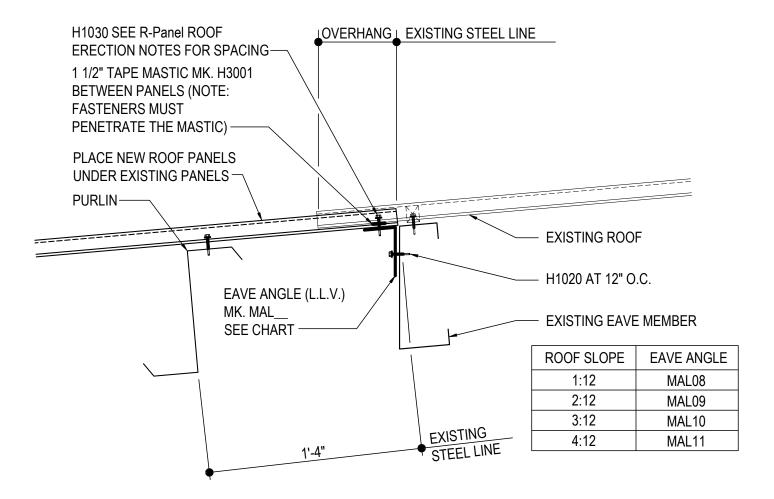

## RAKE PARAPET EXPANSION JOINT

Detailer Notes:

1) N/A

DA0115

DA0140 - TIE-IN TO EXISTING R-PANEL ROOF (W/O WALL PANEL) Download the DWG file by clicking here.

R-Panel ROOF TIE-IN

Detailer Notes:

1) ALSO SEE DETAIL DA0150 FOR ANOTHER OPTION FOR THIS CONDITION.