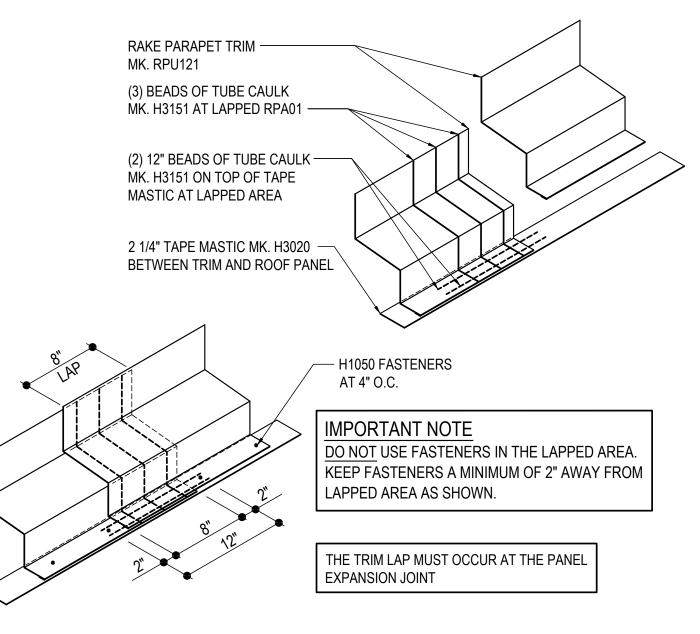

## RAKE PARAPET EXPANSION JOINT

Detailer Notes:

1) N/A

DA0115

DA0140 - TIE-IN TO EXISTING R-PANEL ROOF (W/O WALL PANEL) Download the DWG file by clicking here.

R-Panel ROOF TIE-IN

Detailer Notes:

1) ALSO SEE DETAIL DA0150 FOR ANOTHER OPTION FOR THIS CONDITION.