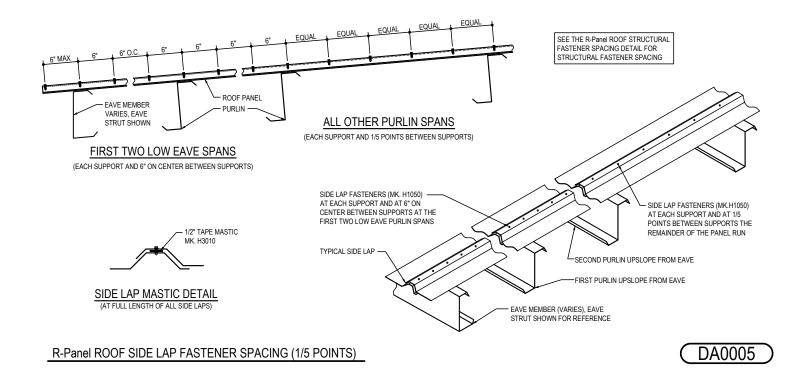

Detailer Notes:

DA0004 - SIDE LAP FASTENER SPACING (1/4 POINTS) Download the DWG file by clicking here.

Detailer Notes:

DA0005 - SIDE LAP FASTENER SPACING (1/5 POINTS) Download the DWG file by clicking here.