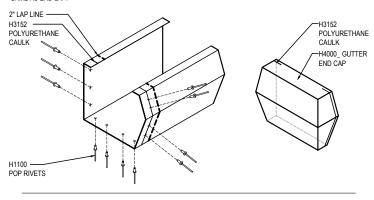

# APPLY BEAD OF POLYURETHANE CAULK 1" FROM END OF TRIM AND LAP SECTIONS 2" AND FASTEN AS SHOWN. TO TERMINATE THE GUTTER APPLY POLYURETHANE CAULK TO THREE SIDES OF END CAP AND TOP RETURN AREA AS SHOWN AND INSERT INTO THE GUTTER LEAVING 1/2" EXPOSED. ATTACH WITH RIVETS SAME AS END LAP. 2" LAP LINE H3152 POLYURETHANE CAULK CAULK H4000. GUTTER END CAP

**GUTTER LAP & END CAP** 

MASONRY WALL (NOT BY MBS)

EAVE GUTTER DETAIL
R-Panel ROOF AT MASONRY WALL