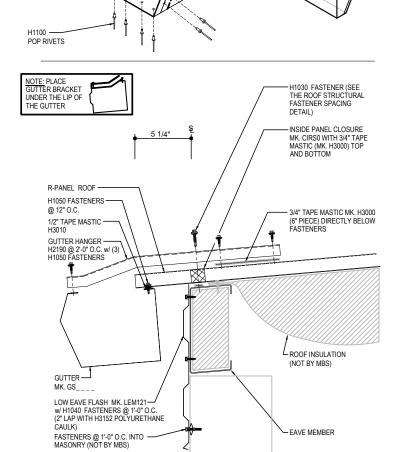

## DD0010 - GUTTER w/ WALL PANEL

Download the DWG file by clicking here.

## **Detailer Notes:**

1) CLOSURES LOW EAVE LAYER DEFAULT IS ON. LAYER MUST BE TURNED OFF IF CLOSURES ARE NOT REQUIRED.

Issued: 10.14.22 (2020-039) CERTIFIED ERECTION DETAILS Detail Size (W x H): 1 x 2

**R-PANEL ROOF** 