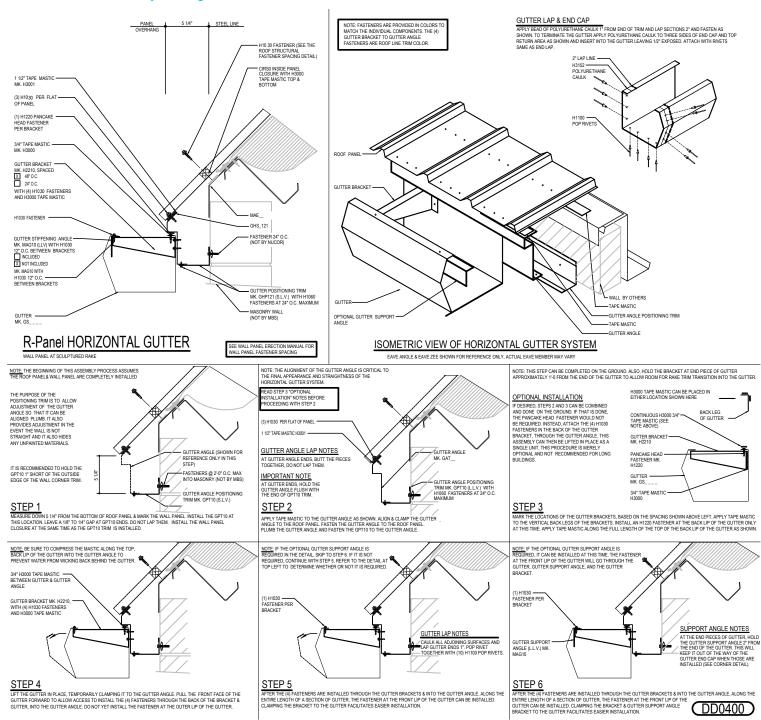

## DD0400 - HORIZONTAL GUTTER w/ MASONRY WALL

Download the DWG file by clicking here.

## Detailer Notes:

- 1) CLOSURES LOW EAVE LAYER DEFAULT IS ON. LAYER MUST BE TURNED OFF IF CLOSURES ARE NOT REQUIRED.
- 2) THIS STANDARD DETAIL IS APPROVED FOR MIAMI-DADE USE. ALTERATIONS TO THIS DETAIL MAY IMPACT APPROVAL.