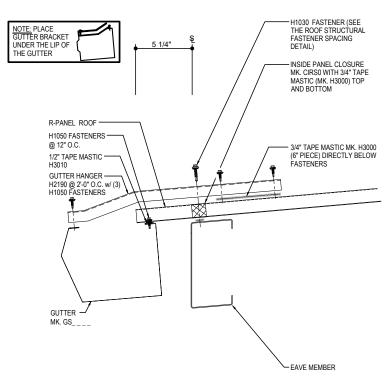

## DD0010 - GUTTER w/ WALL PANEL

Download the DWG file by clicking here.

## **Detailer Notes:**

1) CLOSURES LOW EAVE LAYER DEFAULT IS ON. LAYER MUST BE TURNED OFF IF CLOSURES ARE NOT REQUIRED.

Issued: 10.14.22 (2020-039) CERTIFIED ERECTION DETAILS Detail Size (W x H): 1 x 2

**R-PANEL ROOF** 