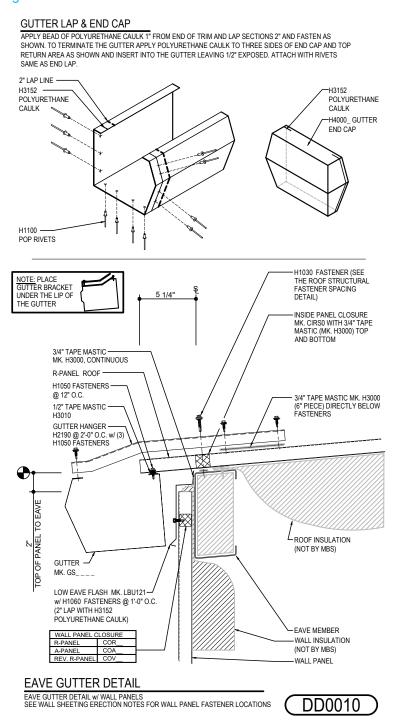

## DD0010 - GUTTER w/ WALL PANEL

Download the DWG file by clicking here.

## **Detailer Notes:**

1) CLOSURES LOW EAVE LAYER DEFAULT IS ON. LAYER MUST BE TURNED OFF IF CLOSURES ARE NOT REQUIRED.

Issued: 10.14.22 (2020-039) CERTIFIED ERECTION DETAILS Detail Size (W x H): 1 x 2

**R-PANEL ROOF** 

# APPLY BEAD OF POLYURETHANE CAULK 1" FROM END OF TRIM AND LAP SECTIONS 2" AND FASTEN AS SHOWN. TO TERMINATE THE GUTTER APPLY POLYURETHANE CAULK TO THREE SIDES OF END CAP AND TOP RETURN AREA AS SHOWN AND INSERT INTO THE GUTTER LEAVING 1/2" EXPOSED. ATTACH WITH RIVETS SAME AS END LAP. 2" LAP LINE H3152 POLYURETHANE CAULK CAULK H4000. GUTTER END CAP

**GUTTER LAP & END CAP** 

MASONRY WALL (NOT BY MBS)

EAVE GUTTER DETAIL
R-Panel ROOF AT MASONRY WALL