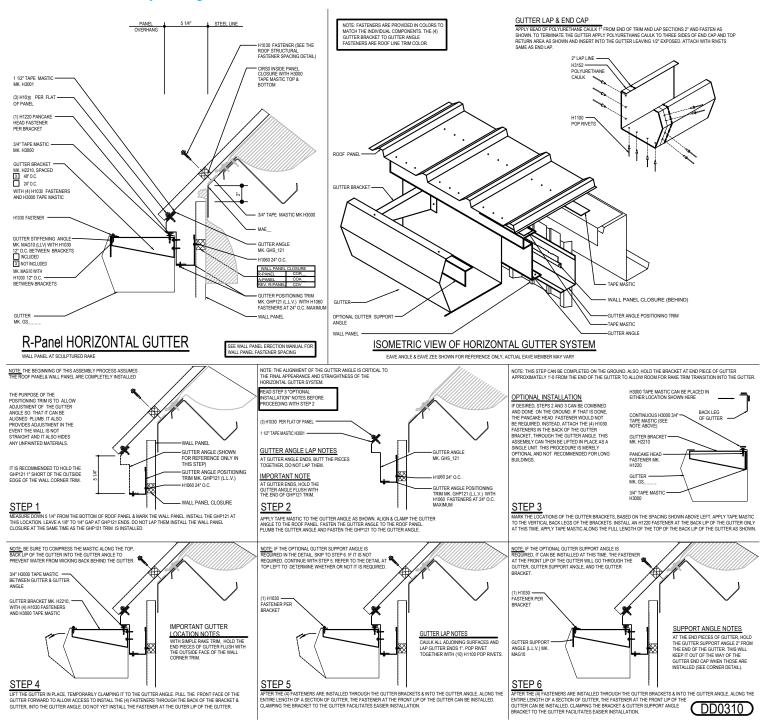

#### DD0310 - HORIZONTAL GUTTER w/ WALL PANEL

Download the DWG file by clicking here.

## Detailer Notes:

1) CLOSURES LOW EAVE LAYER DEFAULT IS ON. LAYER MUST BE TURNED OFF IF CLOSURES ARE NOT REQUIRED.

**R-PANEL ROOF** 