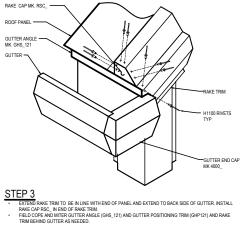

### DD7010 - HORIZONTAL GUTTER - SCULPTURED RAKE

Download the DWG file by clicking here.

- GUITER ANGLE (GHS\_121) AND GUITER POSITIONING TRIM (GHP121) STOP FLUSH WITH FACE OF CORNER TRIM. EXTEND GUITER 2' BEYOND FACE OF CORNER TRIM. MITER ROSE TO RODE' SLOPE AND INSTALL TO FACE OF CORNER TRIM TO CLOSE OFF END OF GUITER SUPPORT TRIMS.

### STEP 2

- TO TERMINATE THE GUITTER APPLY POLYURETHANE CALLK TO THREE SIDES OF END CAP HISTOR. AND TOP BETTING MEEL AS SHOWN AND INSERT TO THIS GUITTER ATTACH WITH (11) HISTOR RIVETS. APPLY POLYURETHANE CALLK AROUND THE PROFILE OF THE RSC\_AND POSITION ON TOP OF GHS\_121 TO FILL END OF FAKE TRIM.