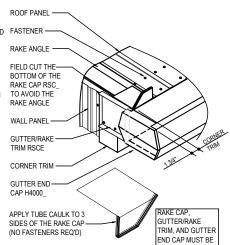

### DD7000 CBC - SCULPURED RAKE TO ON-SLOPE GUTTER INSTALL

Download the DWG file by clicking here.

GUTTER END CAPS
APPLY A CONTINUOUS BEAD OF POLYURETHANE TUBE CAULK (H3152) AROUND FASTENER -THREE SIDES OF THE GUTTER END CAP

INSERT THE GUTTER CAP 1/2" (H4000\_) INTO THE END OF THE GUTTER.

FASTEN WITH POP RIVETS (H1100) AS SHOWN IN GUTTER DETAIL. APPLY POLYURETHANE TUBE CAULK (H3152) AROUND PERIMETER INSIDE GUTER TO SEAL CAP

EXTEND GUTTER BEYOND FACE OF WALL CORNER TRIM AS SHOWN.

RAKE CAP END INSTALLATION
HOLD THE RAKE CAP END (RSCE) TIGHT TO
THE BACK OF AND FLUSH WITH THE BOTTOM OF THE GUTTER. FASTEN TO THE WALL CORNER TRIM WITH (2) TRIM-COLORED SELF-DRILLING SCREWS (H1050).

RAKE CAP INSTALLATION
BEFORE INSTALLING THE RAKE TRIM, THE RAKE CAP MUST BE INSTALLED.

APPLY POLYURETHANE TUBE CAULK (H3152) TO (3) SIDES OF THE **RAKE CAP** AND PLACE IT ON THE END OF THE PANEL 1½" FROM THE EDGE OF THE GUTTER END CAP (FLUSH WITH FACE OF CORNER TRIM.) NO FASTENERS ARE REQUIRED FOR THE RAKE CAP. FIELD COPE FLAT OF RAKE CAP AS REQUIRED.

RAKE CAP PART NUMBERS

- · RSCL (LEFT)
- RSCR (RIGHT)

### SCULPTURED RAKE TO ON SLOPE GUTTER

DETAIL SHOWN WITH WALL PANEL AND CORNER TRIM. MASONRY AND INSULATED WALL PANEL CONDITIONS SIMILAR.

INSTALLED BEFORE THE RAKE TRIM.