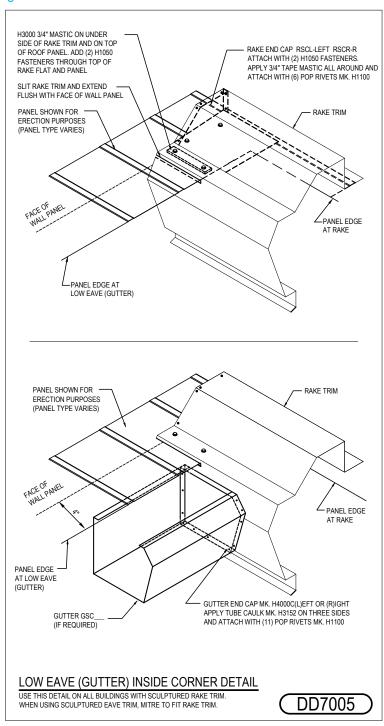

### DD7005 CBC - LOW EAVE INSIDE CORNER TERMINATION w/ GUTTER

Download the DWG file by clicking here.

### **Detailer Notes:**

1) THIS DETAIL IS DUPLICATE OF ED7005. DUPLICATE DETAILS ARE TO ENSURE THAT THEY ARE PLACED IN ORDER IN ERECTION DRAWINGS.

Issued By: SLF

**ROOF LINE TERMINATIONS** 