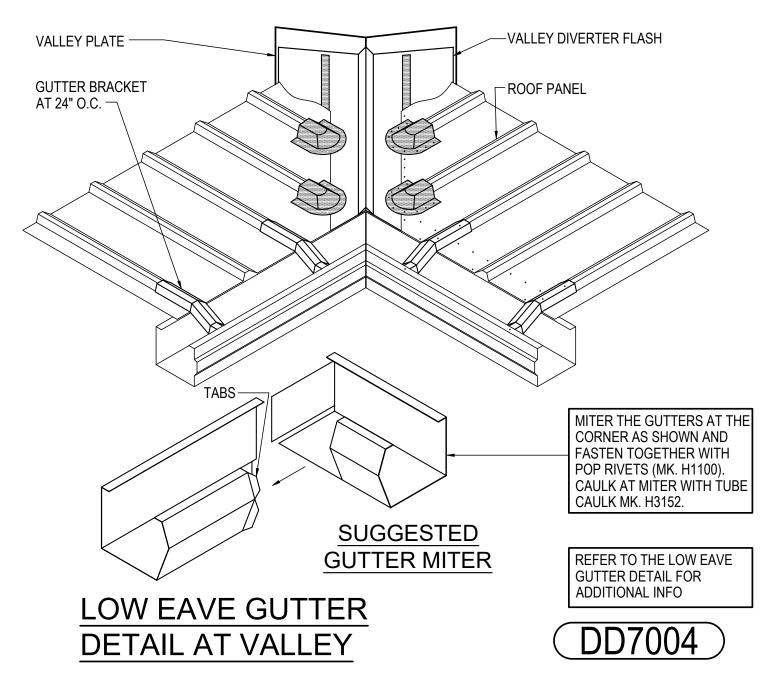

### DD7004 - LOW EAVE GUTTER VALLEY

Download the DWG file by clicking here.

**Detailer Notes:** 

1) N/A

: 10.14.22 (2020-039) **CERTIFIED ERECTION DETAILS** Detail Size (W x H): 1 x 1 Issued By: SLF

Issued