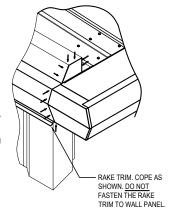

### RAKE TRIM INSTALLATION AT BUILDING WITH GUTTER

RAKE TRIM PART NUMBERS

• RS\_121 X 10'-1' • RS 242 X 20'-2"

ALL PARTS MUST BE POSITIONED PROPERLY BEFORE TOUCHING THE MASTIC TO THE ROOF PANEL. MASTIC CANNOT BE REUSED.

ALIGN THE END OF THE RAKE TRIM WITH THE END OF THE ROOF PANEL. THIS WILL LAP ONTO THE GUTTER END CAP.

ALWAYS START THE RAKE TRIM INSTALLATION AT THE LOW EAVE WORKING TOWARD THE HIGH EAVE OR RIDGE. INSTALL RAKE TRIM ACCORDING RAKE TRIM DETAIL

COPE THE BOTTOM VERTICAL LEG OF THE RAKE TRIM FLUSH WITH THE OUTSIDE EDGE OF THE WALL CORNER TRIM. FASTEN THE RAKE TRIM TO THE END CAPS USING POP RIVETS (H1100)