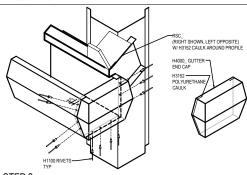

### STEP 2

- TO TERMINATE THE GUITTER APPLY POLYURETHANE CALLK TO THREE SIDES OF END CAP HISTOR. AND TOP BETTING MEEL AS SHOWN AND INSERT TO THIS GUITTER ATTACH WITH (11) HISTOR RIVETS. APPLY POLYURETHANE CALLK AROUND THE PROFILE OF THE RSC\_AND POSITION ON TOP OF GHS\_121 TO FILL END OF FAKE TRIM.