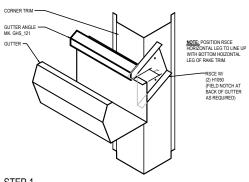

### DD7010 - HORIZONTAL GUTTER - SCULPTURED RAKE

Download the DWG file by clicking here.

- GUITER ANGLE (GHS\_121) AND GUITER POSITIONING TRIM (GHP121) STOP FLUSH WITH FACE OF CORNER TRIM. EXTEND GUITER 2' BEYOND FACE OF CORNER TRIM. MITER ROSE TO RODE' SLOPE AND INSTALL TO FACE OF CORNER TRIM TO CLOSE OFF END OF GUITER SUPPORT TRIMS.