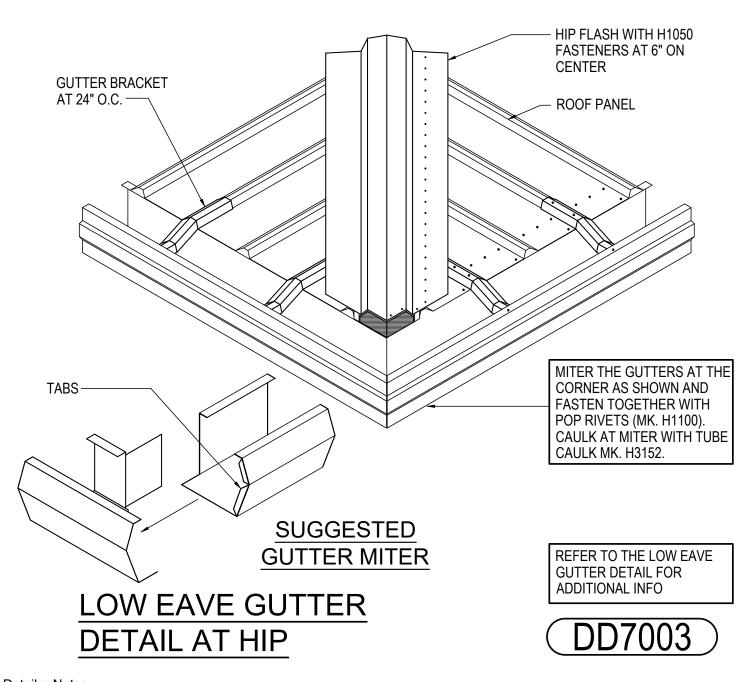

### DD7003 - LOW EAVE GUTTER HIP

Download the DWG file by clicking here.

**Detailer Notes:** 

1) N/A

: 10.14.22 (2020-039) **CERTIFIED ERECTION DETAILS** Detail Size (W x H): 1 x 1 Issued

Issued By: SLF

**R-PANEL ROOF** 