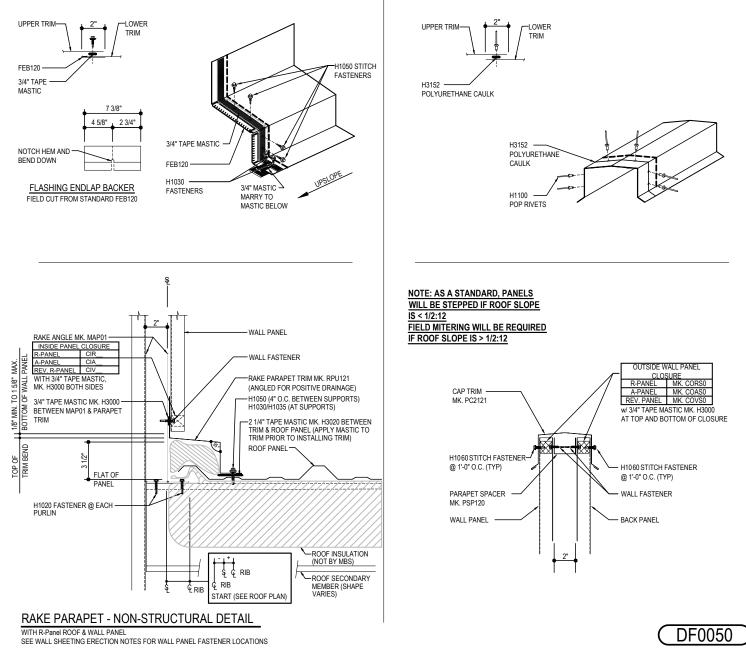

## DF0050 - RAKE PARAPET NON-STRUCTURAL

#### Download the DWG file by clicking here.

#### PARAPET LAP & FLASHING BACKER

SLIDE FIELD CUT SECTION OF FLASHING ENDLAP BACKER ONTO THE LOWER TRIM PIECE AS SHOWN BELOW. PLACE TAPE MASTIC NEXT TO HEM OF THE BACKER (NOT ON TOP OF HEM), FASTEN LAP WITH STITCH FASTENERS. ROOF STRUCTURAL FASTENERS SHOULD BE USED TO FASTEN THROUGH PANEL FLAT INTO RAKE ANGLE.

CAP TRIM LAP

POP RIVETS AS SHOWN

APPLY CONTINUOUS BEAD OF CAULK 1" FROM END OF TRIM DOWN PROFILE OF TRIM. FASTEN LAP WITH

#### **Detailer Notes:**

 PANEL CLOSURES ARE ALWAYS PROVIDED AS A STANDARD AT THE BACK PANEL.
OUTSIDE WALL PANEL CLOSURE ARE OPTIONAL ON EXTERIOR. TURN OFF OUTSIDE CLOSURE LAYER IF NOT REQUIRED.