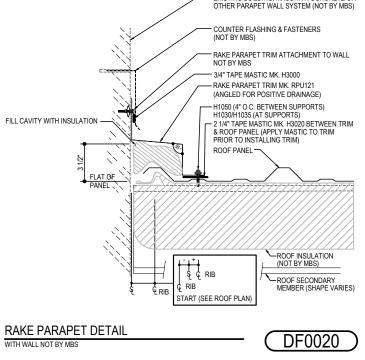

## DF0020 - RAKE PARAPET MASONRY WALL

Download the DWG file by clicking here.

#### PARAPET LAP & FLASHING BACKER

SLIDE FIELD CUT SECTION OF FLASHING ENDLAP BACKER ONTO THE LOWER TRIM PIECE AS SHOWN BELOW. PLACE TAPE MASTIC NEXT TO HEM OF THE BACKER (NOT ON TOP OF HEM), FASTEN LAP WITH STITCH FASTENERS. ROOF STRUCTURAL FASTENERS SHOULD BE USED TO FASTEN THROUGH PANEL FLAT INTO RAKE ANGLE.

Detailer Notes:

1) N/A