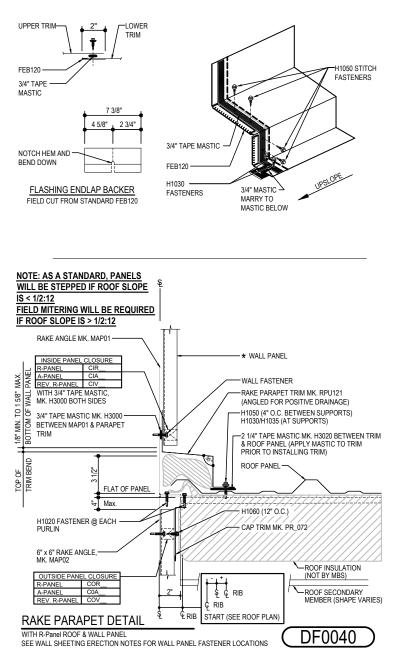

## DF0040 - RAKE PARAPET RAFTER IN LOW BLDG

Download the DWG file by clicking here.

#### PARAPET LAP & FLASHING BACKER

SLIDE FIELD CUT SECTION OF FLASHING ENDLAP BACKER ONTO THE LOWER TRIM PIECE AS SHOWN BELOW. PLACE TAPE MASTIC NEXT TO HEM OF THE BACKER (NOT ON TOP OF HEM), FASTEN LAP WITH STITCH FASTENERS. ROOF STRUCTURAL FASTENERS SHOULD BE USED TO FASTEN THROUGH PANEL FLAT INTO RAKE ANGLE.

## Detailer Notes:

 INSIDE WALL PANEL CLOSURES ARE ALWAYS PROVIDED AS A STANDARD.
OUTSIDE WALL PANEL CLOSURE ARE OPTIONAL FOR LOWER WALL PANEL. TURN OFF OUTSIDE CLOSURE LAYER IF NOT REQUIRED.