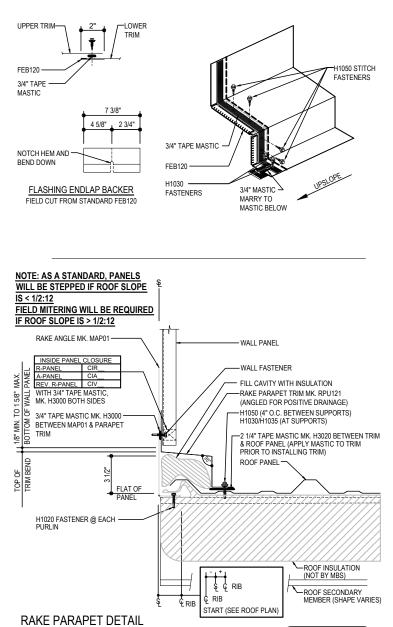

## DF0010 - RAKE PARAPET WALL ABOVE

Download the DWG file by clicking here.

#### PARAPET LAP & FLASHING BACKER

SLIDE FIELD CUT SECTION OF FLASHING ENDLAP BACKER ONTO THE LOWER TRIM PIECE AS SHOWN BELOW. PLACE TAPE MASTIC NEXT TO HEM OF THE BACKER (NOT ON TOP OF HEM), FASTEN LAP WITH STITCH FASTENERS. ROOF STRUCTURAL FASTENERS SHOULD BE USED TO FASTEN THROUGH PANEL FLAT INTO RAKE ANGLE.

#### Detailer Notes:

1) INSIDE WALL PANEL CLOSURES ARE ALWAYS PROVIDED AS A STANDARD.

SEE WALL SHEETING ERECTION NOTES FOR WALL PANEL FASTENER LOCATIONS

WITH R-Panel ROOF & WALL PANEL

DF0010