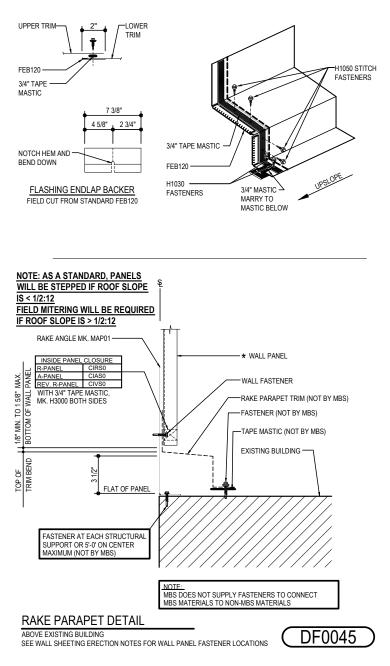

## DF0045 - RAKE PARAPET EXISTING LOWER

Download the DWG file by clicking here.

#### PARAPET LAP & FLASHING BACKER

SLIDE FIELD CUT SECTION OF FLASHING ENDLAP BACKER ONTO THE LOWER TRIM PIECE AS SHOWN BELOW. PLACE TAPE MASTIC NEXT TO HEM OF THE BACKER (NOT ON TOP OF HEM), FASTEN LAP WITH STITCH FASTENERS. ROOF STRUCTURAL FASTENERS SHOULD BE USED TO FASTEN THROUGH PANEL FLAT INTO RAKE ANGLE.

## Detailer Notes:

1) INSIDE WALL PANEL CLOSURES ARE ALWAYS PROVIDED AS A STANDARD. TURN OFF INSIDE CLOSURE LAYER IF NOT REQUIRED.