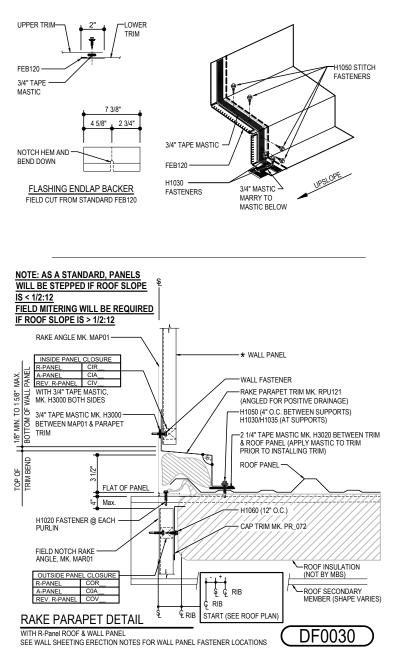

## DF0030 - RAKE PARAPET RAFTER IN HIGH BLDG

Download the DWG file by clicking here.

#### PARAPET LAP & FLASHING BACKER

SLIDE FIELD CUT SECTION OF FLASHING ENDLAP BACKER ONTO THE LOWER TRIM PIECE AS SHOWN BELOW. PLACE TAPE MASTIC NEXT TO HEM OF THE BACKER (NOT ON TOP OF HEM), FASTEN LAP WITH STITCH FASTENERS. ROOF STRUCTURAL FASTENERS SHOULD BE USED TO FASTEN THROUGH PANEL FLAT INTO RAKE ANGLE.

## Detailer Notes:

 INSIDE WALL PANEL CLOSURES ARE ALWAYS PROVIDED AS A STANDARD.
OUTSIDE WALL PANEL CLOSURE ARE OPTIONAL FOR LOWER PANEL. TURN OFF OUTSIDE CLOSURE LAYER IF NOT REQUIRED.