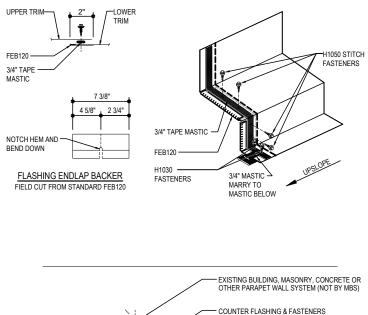

#### PARAPET LAP & FLASHING BACKER

SLIDE FIELD CUT SECTION OF FLASHING ENDLAP BACKER ONTO THE LOWER TRIM PIECE AS SHOWN BELOW. PLACE TAPE MASTIC NEXT TO HEM OF THE BACKER (NOT ON TOP OF HEM), FASTEN LAP WITH STITCH FASTENERS. ROOF STRUCTURAL FASTENERS SHOULD BE USED TO FASTEN THROUGH PANEL FLAT INTO RAKE ANGLE.