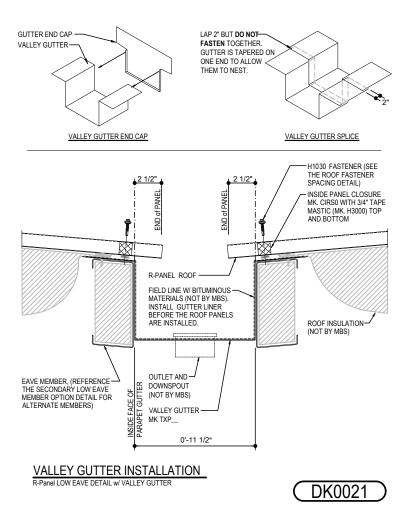

### DK0021 - VALLEY GUTTER

Download the DWG file by clicking here.

## VALLEY GUTTER INSTALLATION

#### **ERECTOR NOTE**

VALLEY AND PARAPET GUTTERS ARE DESIGNED TO FUNCTION AS FREE-FLOWING GUTTER SYSTEMS. THEY MUST BE DESIGNED WITH ADEQUATE DRAINAGE AND KEPT FREE OF DEBRIS AND OTHER MATERIALS THAT MAY RESTRICT WATER FLOW. IT IS RECOMMENDED TO USE HEAT TAPE TO REDUCE THE LIKELIHOOD OF ICE AND SNOW BUILD UP IN THE GUTTER.

RUBBER LINER FOR VALLEY GUTTERS IS NOT SUPPLIED BY MBS. INSTALL BEFORE THE ROOF PANELS AND BACKER PANELS ARE INSTALLED.

#### PARAPET GUTTER SPLICE AND ENDCAP PREPARATION

FIELD WELD THE VALLEY GUTTER END CAP TO THE VALLEY GUTTER. USING **GVCU** PAY CLOSE ATTENTION TO THE DETAIL AND THE ORIENTATION OF THE PARAPET END CAP.