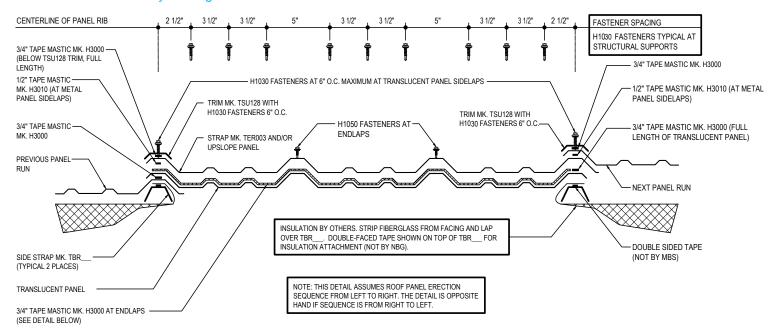

### DP0026 - UNINSULATED (UL90 & FLORIDA APPROVED)

### Download the DWG file by clicking here.

### FASTENER SPACING AND MATERIALS PLACEMENT DETAIL

### **ERECTOR NOTES**

- 1. ERECT TRANSLUCENT PANEL IN THE SAME SEQUENCE AS A METAL PANEL (U.N.O.).
- 2. BE SURE TRANSLUCENT PANEL & MASTIC ARE FREE OF DUST & DEBRIS BEFORE INSTALLATION.
- 3. FASTENERS MUST PENETRATE THE MASTIC.
- 4. SEE "R-PANEL ROOF ERECTION NOTES" DETAIL FOR METAL PANEL INSTALLATION.
- 5. NEVER STEP, STAND OR APPLY WEIGHT TO TRANSLUCENT PANELS.

### **Detailer Notes:**

1) N/A

Issued: 10.14.22 (2020.039) CERTIFIED ERECTION DETAILS Detail Size (W x H): 2 x 2