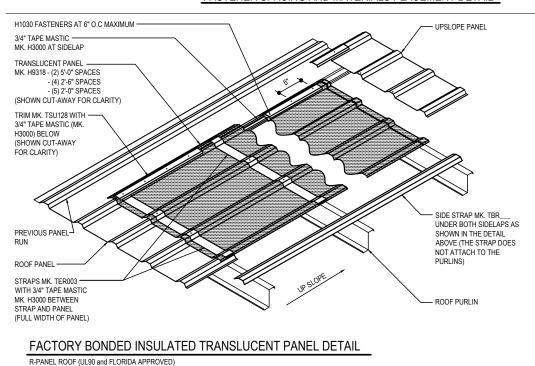

### DP0024 - FACTORY BONDED (NON-UL90)

### FASTENER SPACING AND MATERIALS PLACEMENT DETAIL

### **ERECTOR NOTES**

- 1. ERECT TRANSLUCENT PANEL IN THE SAME SEQUENCE AS A METAL PANEL (U.N.O.).
- 2. BE SURE TRANSLUCENT PANEL & MASTIC ARE FREE OF DUST & DEBRIS BEFORE INSTALLATION.
- 3. FASTENERS MUST PENETRATE THE MASTIC.
- 4. SEE "R-PANEL ROOF ERECTION NOTES" DETAIL FOR METAL PANEL INSTALLATION.
- 5. NEVER STEP, STAND OR APPLY WEIGHT TO TRANSLUCENT PANELS.

### **Detailer Notes:**

THIS DETAIL IS FOR FACTORY BONDED INSULATED TRANSLUCENT PANELS.

Issued: 10.14.22 (2020.039) CERTIFIED ERECTION DETAILS Detail Size (W x H): 2 x 2

THROUGH-FASTENED ROOF PANELS