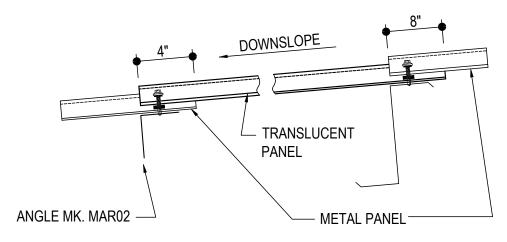

### DP0001 - ALT. TRANSLUCENT PANEL SUPPORT DETAIL

Download the DWG file by clicking here.

### LAP DIMENSIONS

# ALT. TRANSLUCENT PANEL SUPPORT DETAIL

R-PANEL ROOF AT NON-STANDARD PURLIN SPACING

DP0001

**Detailer Notes:** 

1) N/A

Issued: 10.14.22 (2020.039) CERTIFIED ERECTION DETAILS
Issued By: WME

Detail Size (W x H): 1 x 1