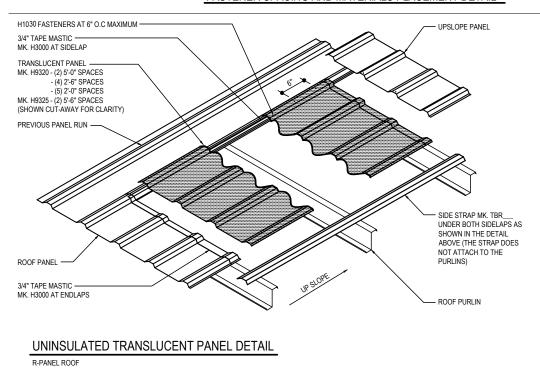

### DP0020 - UNINSULATED (NON-UL90)

### Download the DWG file by clicking here.

### FASTENER SPACING AND MATERIALS PLACEMENT DETAIL

### **ERECTOR NOTES**

- 1. ERECT TRANSLUCENT PANEL IN THE SAME SEQUENCE AS A METAL PANEL (U.N.O.).
- 2. BE SURE TRANSLUCENT PANEL & MASTIC ARE FREE OF DUST & DEBRIS BEFORE INSTALLATION.
- 3. FASTENERS MUST PENETRATE THE MASTIC.
- 4. SEE "R-PANEL ROOF ERECTION NOTES" DETAIL FOR METAL PANEL INSTALLATION.
- 5. NEVER STEP, STAND OR APPLY WEIGHT TO TRANSLUCENT PANELS.

### **Detailer Notes:**

1) N/A

: 10.14.22 (2020.039) **CERTIFIED ERECTION DETAILS** Detail Size (W x H): 2 x 2 Issued

THROUGH-FASTENED ROOF PANELS

Detail Size (W x H): 4 x 3