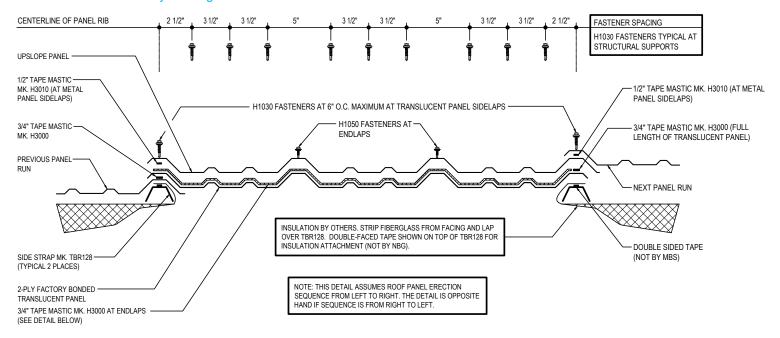

### DP0025 - FACTORY BONDED (UL90 & FLORIDA APPROVED)

### Download the DWG file by clicking here.

### FASTENER SPACING AND MATERIALS PLACEMENT DETAIL

### **ERECTOR NOTES**

- 1. ERECT TRANSLUCENT PANEL IN THE SAME SEQUENCE AS A METAL PANEL (U.N.O.).
- 2. BE SURE TRANSLUCENT PANEL & MASTIC ARE FREE OF DUST & DEBRIS BEFORE INSTALLATION.
- 3. FASTENERS MUST PENETRATE THE MASTIC.
- 4. SEE "R-PANEL ROOF ERECTION NOTES" DETAIL FOR METAL PANEL INSTALLATION.
- 5. NEVER STEP, STAND OR APPLY WEIGHT TO TRANSLUCENT PANELS.

### **Detailer Notes:**

THIS DETAIL IS FOR FACTORY BONDED INSULATED TRANSLUCENT PANELS.

Issued: 10.14.22 (2020.039) CERTIFIED ERECTION DETAILS Detail Size (W x H): 2 x 2

THROUGH-FASTENED ROOF PANELS