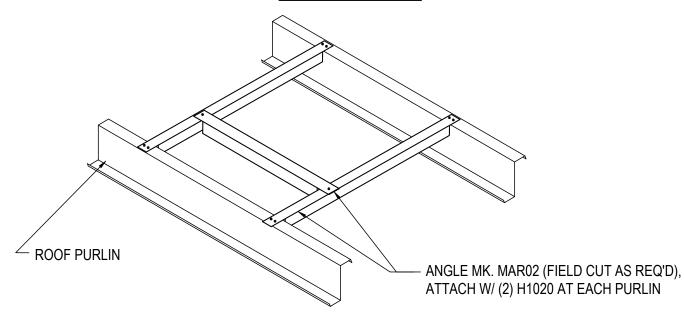

### DP0001 - ALT. TRANSLUCENT PANEL SUPPORT DETAIL

Download the DWG file by clicking here.

### LAP DIMENSIONS

# ALT. TRANSLUCENT PANEL SUPPORT DETAIL

R-PANEL ROOF AT NON-STANDARD PURLIN SPACING

DP0001

**Detailer Notes:** 

1) N/A

Issued: 10.14.22 (2020.039) CERTIFIED ERECTION DETAILS
Issued By: WME

Detail Size (W x H): 1 x 1