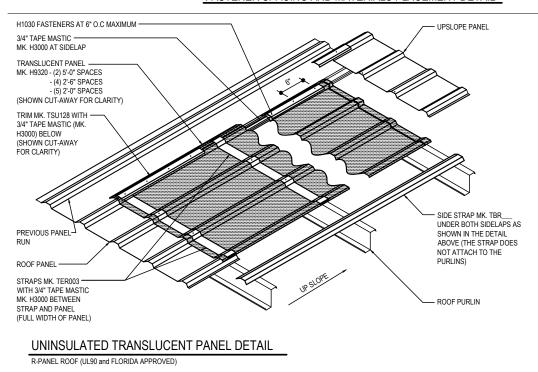

### DP0026 - UNINSULATED (UL90 & FLORIDA APPROVED)

### Download the DWG file by clicking here.

### FASTENER SPACING AND MATERIALS PLACEMENT DETAIL

### **ERECTOR NOTES**

- 1. ERECT TRANSLUCENT PANEL IN THE SAME SEQUENCE AS A METAL PANEL (U.N.O.).
- 2. BE SURE TRANSLUCENT PANEL & MASTIC ARE FREE OF DUST & DEBRIS BEFORE INSTALLATION.
- 3. FASTENERS MUST PENETRATE THE MASTIC.
- 4. SEE "R-PANEL ROOF ERECTION NOTES" DETAIL FOR METAL PANEL INSTALLATION.
- 5. NEVER STEP, STAND OR APPLY WEIGHT TO TRANSLUCENT PANELS.

### **Detailer Notes:**

1) N/A

Issued: 10.14.22 (2020.039) CERTIFIED ERECTION DETAILS Detail Size (W x H): 2 x 2