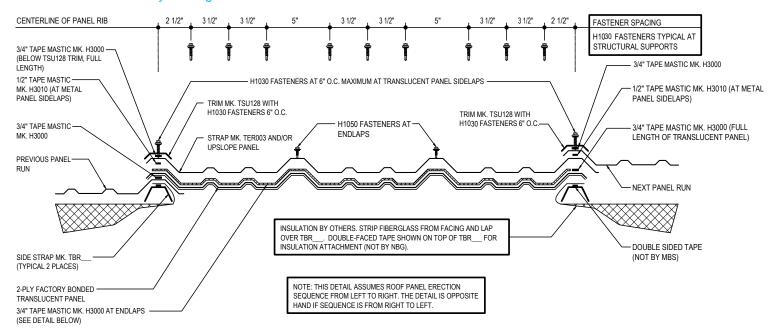

### DP0024 - FACTORY BONDED (NON-UL90)

### FASTENER SPACING AND MATERIALS PLACEMENT DETAIL

### **ERECTOR NOTES**

- 1. ERECT TRANSLUCENT PANEL IN THE SAME SEQUENCE AS A METAL PANEL (U.N.O.).
- 2. BE SURE TRANSLUCENT PANEL & MASTIC ARE FREE OF DUST & DEBRIS BEFORE INSTALLATION.
- 3. FASTENERS MUST PENETRATE THE MASTIC.
- 4. SEE "R-PANEL ROOF ERECTION NOTES" DETAIL FOR METAL PANEL INSTALLATION.
- 5. NEVER STEP, STAND OR APPLY WEIGHT TO TRANSLUCENT PANELS.

### **Detailer Notes:**

THIS DETAIL IS FOR FACTORY BONDED INSULATED TRANSLUCENT PANELS.

Issued: 10.14.22 (2020.039) CERTIFIED ERECTION DETAILS Detail Size (W x H): 2 x 2

THROUGH-FASTENED ROOF PANELS