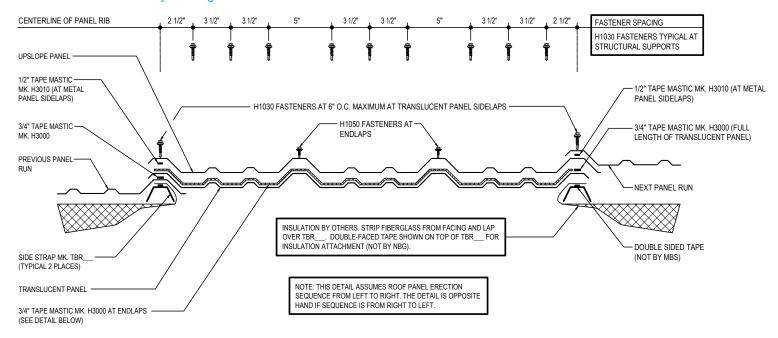

### DP0020 - UNINSULATED (NON-UL90)

### Download the DWG file by clicking here.

### FASTENER SPACING AND MATERIALS PLACEMENT DETAIL

### **ERECTOR NOTES**

- 1. ERECT TRANSLUCENT PANEL IN THE SAME SEQUENCE AS A METAL PANEL (U.N.O.).
- 2. BE SURE TRANSLUCENT PANEL & MASTIC ARE FREE OF DUST & DEBRIS BEFORE INSTALLATION.
- 3. FASTENERS MUST PENETRATE THE MASTIC.
- 4. SEE "R-PANEL ROOF ERECTION NOTES" DETAIL FOR METAL PANEL INSTALLATION.
- 5. NEVER STEP, STAND OR APPLY WEIGHT TO TRANSLUCENT PANELS.

### **Detailer Notes:**

1) N/A

: 10.14.22 (2020.039) **CERTIFIED ERECTION DETAILS** Detail Size (W x H): 2 x 2 Issued

THROUGH-FASTENED ROOF PANELS

Detail Size (W x H): 4 x 3