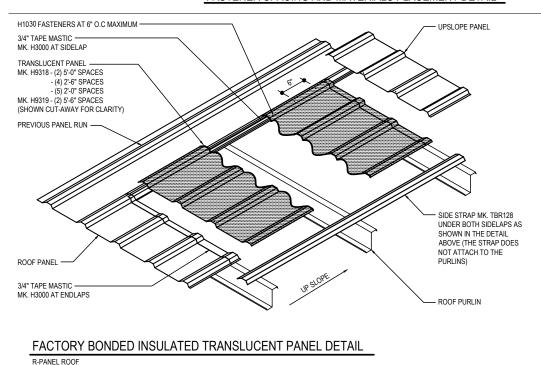

### DP0025 - FACTORY BONDED (UL90 & FLORIDA APPROVED)

### Download the DWG file by clicking here.

### FASTENER SPACING AND MATERIALS PLACEMENT DETAIL

### **ERECTOR NOTES**

- 1. ERECT TRANSLUCENT PANEL IN THE SAME SEQUENCE AS A METAL PANEL (U.N.O.).
- 2. BE SURE TRANSLUCENT PANEL & MASTIC ARE FREE OF DUST & DEBRIS BEFORE INSTALLATION.
- 3. FASTENERS MUST PENETRATE THE MASTIC.
- 4. SEE "R-PANEL ROOF ERECTION NOTES" DETAIL FOR METAL PANEL INSTALLATION.
- 5. NEVER STEP, STAND OR APPLY WEIGHT TO TRANSLUCENT PANELS.

### **Detailer Notes:**

THIS DETAIL IS FOR FACTORY BONDED INSULATED TRANSLUCENT PANELS.

Issued: 10.14.22 (2020.039) CERTIFIED ERECTION DETAILS Detail Size (W x H): 2 x 2

THROUGH-FASTENED ROOF PANELS