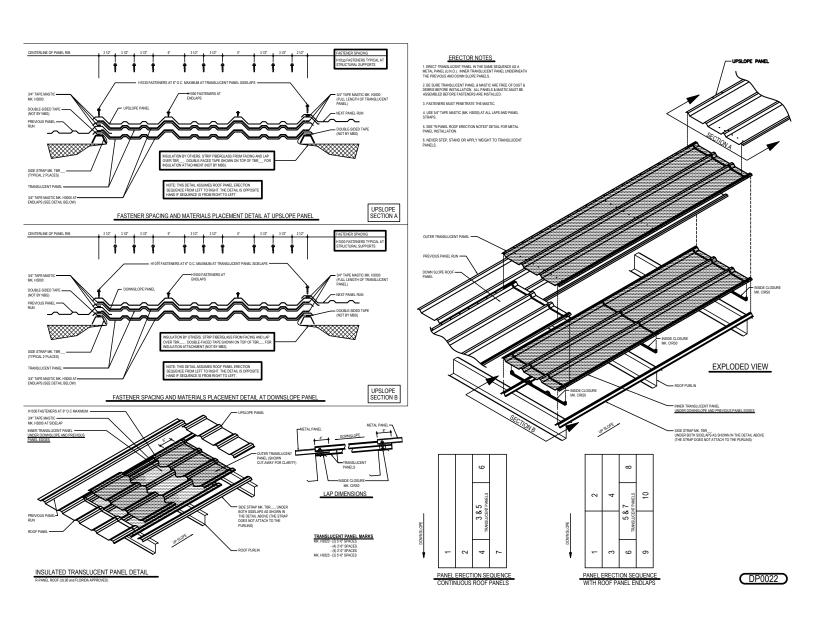

### DP0022 - INSULATED (NON-UL90)

Download the DWG file by clicking here.

### **Detailer Notes:**

1) THIS DETAIL IS FOR FIELD ASSEMBLED INSULATED TRANSLUCENTS.

: 10.14.22 (2020.039) **CERTIFIED ERECTION DETAILS** Issued

THROUGH-FASTENED ROOF PANELS

### FASTENER SPACING AND MATERIALS PLACEMENT DETAIL

### **ERECTOR NOTES**

- 1. ERECT TRANSLUCENT PANEL IN THE SAME SEQUENCE AS A METAL PANEL (U.N.O.).
- 2. BE SURE TRANSLUCENT PANEL & MASTIC ARE FREE OF DUST & DEBRIS BEFORE INSTALLATION.
- 3. FASTENERS MUST PENETRATE THE MASTIC.
- 4. SEE "R-PANEL ROOF ERECTION NOTES" DETAIL FOR METAL PANEL INSTALLATION.
- 5. NEVER STEP, STAND OR APPLY WEIGHT TO TRANSLUCENT PANELS.