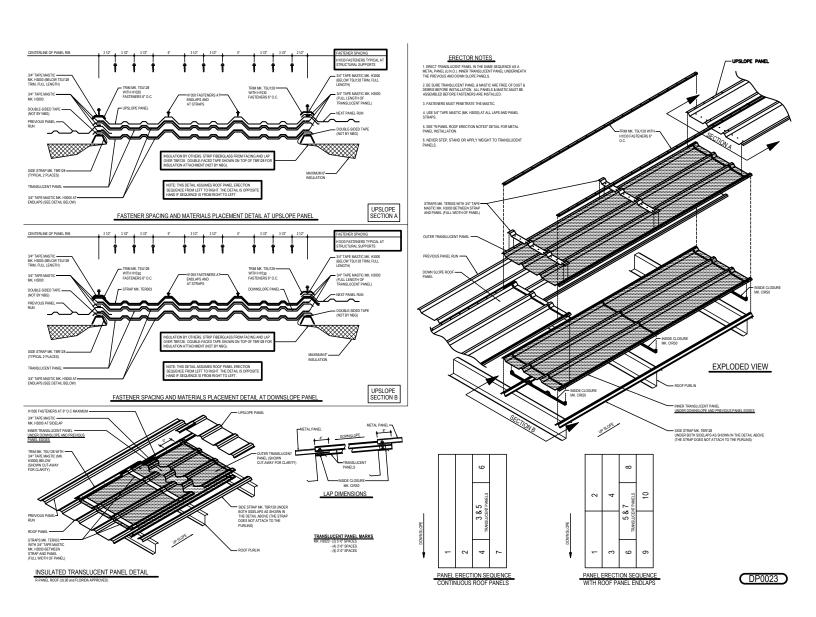

### DP0023 - INSULATED (UL90 & FLORIDA APPROVED)

Download the DWG file by clicking here.

### **Detailer Notes:**

1) THIS DETAIL IS FOR FIELD ASSEMBLED INSULATED TRANSLUCENTS.

: 10.14.22 (2020.039) **CERTIFIED ERECTION DETAILS** Detail Size (W x H): 4 x 3 Issued

THROUGH-FASTENED ROOF PANELS

### FASTENER SPACING AND MATERIALS PLACEMENT DETAIL

### **ERECTOR NOTES**

- 1. ERECT TRANSLUCENT PANEL IN THE SAME SEQUENCE AS A METAL PANEL (U.N.O.).
- 2. BE SURE TRANSLUCENT PANEL & MASTIC ARE FREE OF DUST & DEBRIS BEFORE INSTALLATION.
- 3. FASTENERS MUST PENETRATE THE MASTIC.
- 4. SEE "R-PANEL ROOF ERECTION NOTES" DETAIL FOR METAL PANEL INSTALLATION.
- 5. NEVER STEP, STAND OR APPLY WEIGHT TO TRANSLUCENT PANELS.