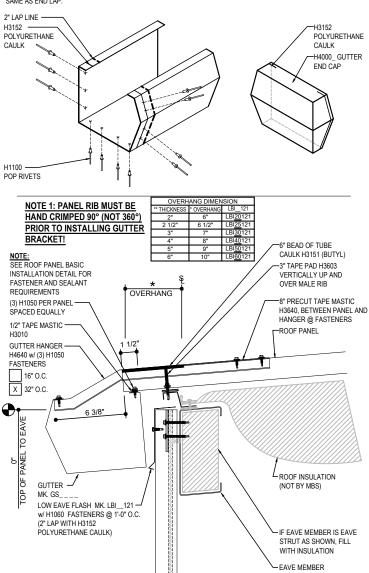

#### ED3010 - ON-SLOPE GUTTER w/ WALL PANEL

Download the DWG file by clicking here.

#### **GUTTER LAP & END CAP**

APPLY BEAD OF POLYURETHANE CAULK 1° FROM END OF TRIM AND LAP SECTIONS 2° AND FASTEN AS SHOWN. TO TERMINATE THE GUTTER APPLY POLYURETHANE CAULK TO THREE SIDES OF END CAP AND TOP RETURN AREA AS SHOWN AND INSERT INTO THE GUTTER LEAVING 1/2° EXPOSED. ATTACH WITH RIVETS SAME AS END LAP.

# NOTE 1: PANEL RIB MUST BE HAND CRIMPED 90° (NOT 360°) PRIOR TO INSTALLING GUTTER BRACKET!

#### **Detailer Notes:**

1) CLOSURES LOW EAVE LAYER DEFAULT IS ON. LAYER MUST BE TURNED OFF IF CLOSURES ARE NOT REQUIRED.

Issued: 10.14.22 (2020-039) CERTIFIED ERECTION DETAILS Detail Size (W x H): 1 x 2