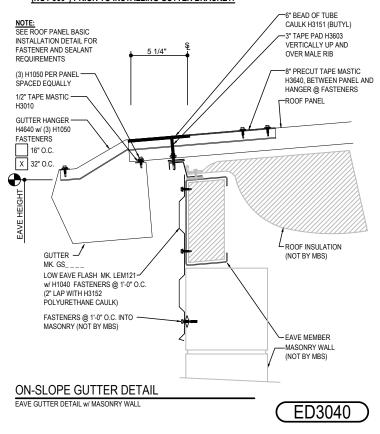

#### ED3040 - ON-SLOPE GUTTER w/ MASONRY WALL

Download the DWG file by clicking here.

#### **GUTTER LAP & END CAP**

APPLY BEAD OF POLYURETHANE CAULK 1° FROM END OF TRIM AND LAP SECTIONS 2° AND FASTEN AS SHOWN. TO TERMINATE THE GUTTER APPLY POLYURETHANE CAULK TO THREE SIDES OF END CAP AND TOP RETURN AREA AS SHOWN AND INSERT INTO THE GUTTER LEAVING 1/2° EXPOSED. ATTACH WITH RIVETS SAME AS END LAP.

# NOTE 1: PANEL RIB MUST BE HAND CRIMPED 90° (NOT 360°) PRIOR TO INSTALLING GUTTER BRACKET!

**Detailer Notes:** 

1) N/A

Issued: 10.14.22 (2020-039) CERTIFIED ERECTION DETAILS Detail Size (W x H): 1 x 2

**VERTICAL RIB ROOF PANELS** 