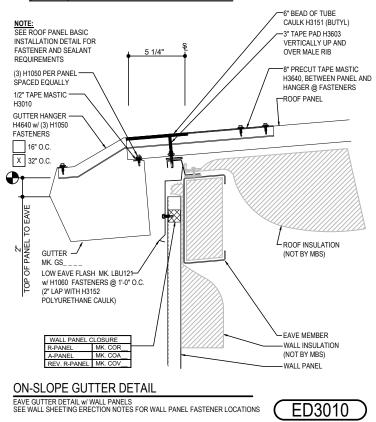

#### ED3010 - ON-SLOPE GUTTER w/ WALL PANEL

Download the DWG file by clicking here.

#### **GUTTER LAP & END CAP**

APPLY BEAD OF POLYURETHANE CAULK 1° FROM END OF TRIM AND LAP SECTIONS 2° AND FASTEN AS SHOWN. TO TERMINATE THE GUTTER APPLY POLYURETHANE CAULK TO THREE SIDES OF END CAP AND TOP RETURN AREA AS SHOWN AND INSERT INTO THE GUTTER LEAVING 1/2° EXPOSED. ATTACH WITH RIVETS SAME AS END LAP.

# NOTE 1: PANEL RIB MUST BE HAND CRIMPED 90° (NOT 360°) PRIOR TO INSTALLING GUTTER BRACKET!

#### **Detailer Notes:**

1) CLOSURES LOW EAVE LAYER DEFAULT IS ON. LAYER MUST BE TURNED OFF IF CLOSURES ARE NOT REQUIRED.

Issued: 10.14.22 (2020-039) CERTIFIED ERECTION DETAILS Detail Size (W x H): 1 x 2