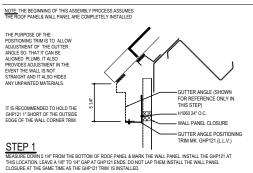

MARK THE LOCATIONS OF THE GUTTER BRACKETS, BASED ON THE SPACING SHOWN ABOVE LEFT. APPLY TAPE MASTIC TO THE VERTICAL BACK LEGS OF THE BRACKETS, INSTALL AN HIZZO FASTENER AT THE BACK LIP OF THE GUTTER ONLY AT THIS TIME. APPLY TAPE MASTIC, ALONG THE FULL LEWING HOT THE TOP OF THE BACK LIP OF HE GUTTER ONLY.