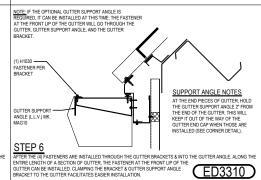

1) CLOSURES LOW EAVE LAYER DEFAULT IS ON. LAYER MUST BE TURNED OFF IF CLOSURES ARE NOT REQUIRED.

AFTER THE (4) FASTENERS ARE INSTALLED THROUGH THE GUTTER BRACKETS & INTO THE GUTTER ANGLE, ALONG THE ENTIRE LENGTH OF A SECTION OF GUTTER. THE FASTENER AT THE FRONT LIP OF THE GUTTER CAN BE INSTALLED. CLAMPING THE BRACKET TO THE GUTTER FACILITATES EASIER INSTALLATION.

Issued: 10.14.22 (2020-039) CERTIFIED ERECTION DETAILS Detail Size (W x H): 3 x 3