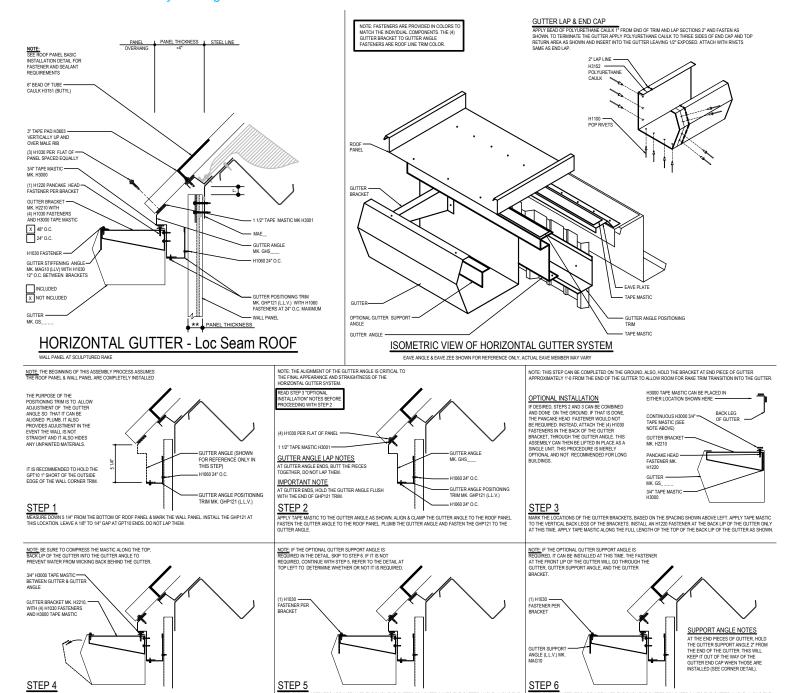

#### ED3310 - HORIZONTAL GUTTER w/ WALL PANEL

Download the DWG file by clicking here.

OF FLOWAL INSTALLATION
IF DESIRED, STEPS 2 AND 3 CAN BE COMBINED
AND DONE ON THE GROUND. FINAT IS DONE,
THE PARCACE HEAD FASTENER WOULD NOT
BE REQUIRED. INSTEAD ATTACH HE (A) HIDDO
FASTENERS IN THE BACK OF THE GUITER
ASSEMBLY CAN THEN BE LUTED ON PACE AS A
SINGLE UNIT. THIS FROCEDURE IS MERELY
OPTIONAL AND NOT RECOMMENDED FOR LONG
BUILDINGS. OPTIONAL INSTALLATION CONTINUOUS H3000 3/4" TAPE MASTIC (SEE NOTE ABOVE) GUTTER BRACKET MK. H2210 GUTTER MK. GS

MARK THE LOCATIONS OF THE GUTTER BRACKETS, BASED ON THE SPACING SHOWN ABOVE LEFT. APPLY TAPE MASTIC TO THE VERTICAL BACK LEGS OF THE BRACKETS, INSTALL AN HIZZO FASTENER AT THE BACK LIP OF THE GUTTER ONLY AT THIS TIME. APPLY TAPE MASTIC, ALONG THE FULL LEWING HOT THE TOP OF THE BACK LIP OF HE GUTTER ONLY.

#### **Detailer Notes:**

1) CLOSURES LOW EAVE LAYER DEFAULT IS ON. LAYER MUST BE TURNED OFF IF CLOSURES ARE NOT REQUIRED.

: 10.14.22 (2020-039) **CERTIFIED ERECTION DETAILS** Detail Size (W x H): 3 x 3 Issued