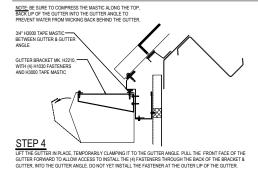

#### ED3310 - HORIZONTAL GUTTER w/ WALL PANEL

Download the DWG file by clicking here.

OF FLOWAL INSTALLATION
IF DESIRED, STEPS 2 AND 3 CAN BE COMBINED
AND DONE ON THE GROUND. FINAT IS DONE,
THE PARCACE HEAD FASTENER WOULD NOT
BE REQUIRED. INSTEAD ATTACH HE (A) HIDDO
FASTENERS IN THE BACK OF THE GUITER
ASSEMBLY CAN THEN BE LUTED ON PACE AS A
SINGLE UNIT. THIS FROCEDURE IS MERELY
OPTIONAL AND NOT RECOMMENDED FOR LONG
BUILDINGS. OPTIONAL INSTALLATION CONTINUOUS H3000 3/4" TAPE MASTIC (SEE NOTE ABOVE) GUTTER BRACKET MK. H2210 GUTTER MK. GS

MARK THE LOCATIONS OF THE GUTTER BRACKETS, BASED ON THE SPACING SHOWN ABOVE LEFT. APPLY TAPE MASTIC TO THE VERTICAL BACK LEGS OF THE BRACKETS, INSTALL AN HIZZO FASTENER AT THE BACK LIP OF THE GUTTER ONLY AT THIS TIME. APPLY TAPE MASTIC, ALONG THE FULL LEWING HOT THE TOP OF THE BACK LIP OF HE GUTTER ONLY.

### Detailer Notes:

LIFT THE GUTTER IN PLACE, TEMPORARILY CLAMPING IT TO THE GUTTER ANGLE. PULL THE FRONT FACE OF THE GUTTER FORWARD TO ALLOW ACCESS TO INSTALL THE (4) FASTENERS THROUGH THE BACK OF THE BRACKET & GUTTER, NION COUTER ANGLE DO NOT YET INSTALL THE FASTENERS AT THE OUTER IN OF THE GUTTER.