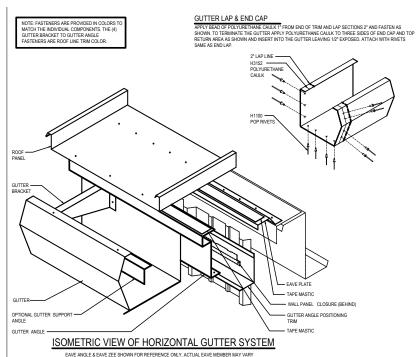

#### **GUTTER LAP & END CAP**

APPLY BEAD OF POLYURETHANE CAULK 1° FROM END OF TRIM AND LAP SECTIONS 2° AND FASTEN AS SHOWN. TO TERMINATE THE GUTTER APPLY POLYURETHANE CAULK TO THREE SIDES OF END CAP AND TOP RETURN AREA AS SHOWN AND INSERT INTO THE GUTTER LEAVING 1/2° EXPOSED. ATTACH WITH RIVETS SAME AS END LAP.