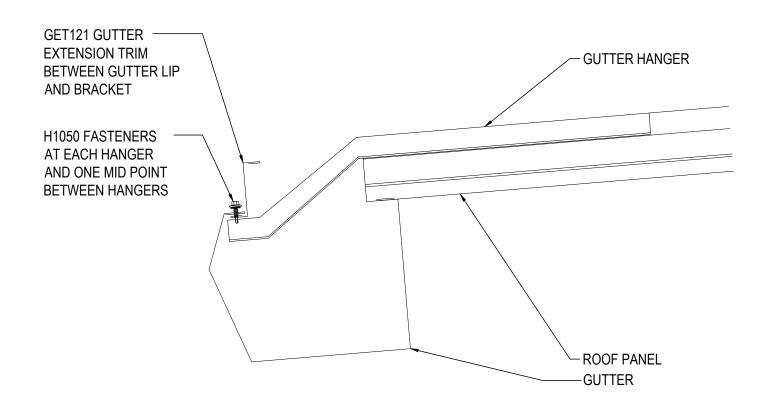

ED3005 - GUTTER EXTENSION TRIM

Download the DWG file by clicking here.

NOTE: IT IS RECOMMENDED TO TEMPORARILY FASTEN THE GUTTER EXTENSION TRIM TO THE GUTTER PRIOR TO INSTALLING GUTTER WITH POP RIVETS. THEN INSTALL FASTENERS AT TIME OF GUTTER INSTALLATION. SEE THE GUTTER INSTALLATION DETAIL FOR FURTHER INSTRUCTIONS.

### **GUTTER EXTENSION TRIM DETAIL**

OPTIONAL GUTTER EXTENSION TRIM DETAIL

ED3005

**Detailer Notes:** 

1) THIS DETAIL CAN BE USED WITH ANY PANEL TYPE - LOC SEAM / TRAPEZOIDAL / IMP / R-PANEL

Issued : 10.14.22 (2020-039) CERTIFIED ERECTION DETAILS Detail Size (W x H) : 1 x 1