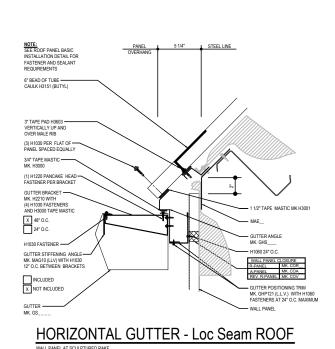

#### ED3310 - HORIZONTAL GUTTER w/ WALL PANEL

Download the DWG file by clicking here.

OF FLOWAL INSTALLATION
IF DESIRED, STEPS 2 AND 3 CAN BE COMBINED
AND DONE ON THE GROUND. FINAT IS DONE,
THE PARCACE HEAD FASTENER WOULD NOT
BE REQUIRED. INSTEAD ATTACH HE (A) HIDDO
FASTENERS IN THE BACK OF THE GUITER
ASSEMBLY CAN THEN BE LUTED ON PACE AS A
SINGLE UNIT. THIS FROCEDURE IS MERELY
OPTIONAL AND NOT RECOMMENDED FOR LONG
BUILDINGS. OPTIONAL INSTALLATION CONTINUOUS H3000 3/4" TAPE MASTIC (SEE NOTE ABOVE) GUTTER BRACKET MK. H2210 GUTTER MK. GS

MARK THE LOCATIONS OF THE GUTTER BRACKETS, BASED ON THE SPACING SHOWN ABOVE LEFT. APPLY TAPE MASTIC TO THE VERTICAL BACK LEGS OF THE BRACKETS, INSTALL AN HIZZO FASTENER AT THE BACK LIP OF THE GUTTER ONLY AT THIS TIME. APPLY TAPE MASTIC, ALONG THE FULL LEWING HOT THE TOP OF THE BACK LIP OF HE GUTTER ONLY.