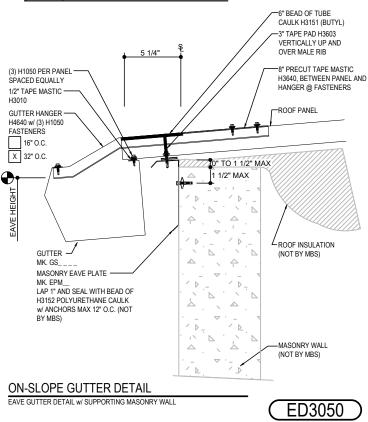

#### ED3050 - ON-SLOPE GUTTER w/ SUPPORTING MASONRY WALL

Download the DWG file by clicking here.

#### **GUTTER LAP & END CAP**

APPLY BEAD OF POLYURETHANE CAULK 1° FROM END OF TRIM AND LAP SECTIONS 2° AND FASTEN AS SHOWN. TO TERMINATE THE GUTTER APPLY POLYURETHANE CAULK TO THREE SIDES OF END CAP AND TOP RETURN AREA AS SHOWN AND INSERT INTO THE GUTTER LEAVING 1/2° EXPOSED. ATTACH WITH RIVETS SAME AS END LAP.

# NOTE 1: PANEL RIB MUST BE HAND CRIMPED 90° (NOT 360°) PRIOR TO INSTALLING GUTTER BRACKET!

**Detailer Notes:** 

1) N/A

Issued: 10.14.22 (2020-039) CERTIFIED ERECTION DETAILS Detail Size (W x H): 1 x 2

**VERTICAL RIB ROOF PANELS** 