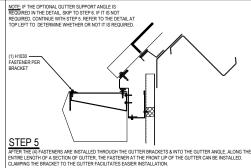

PANEL THICKNESS

-INSULATED WALL PANEL

ED3610

ATTER THE (II) FASTENERS ARE INSTALLED THROUGH THE GUTTER BRACKETS & INTO THE GUTTER ANGLE, ALONG THE ENTIRE LENGTH OF A SECTION OF GUTTER, THE FASTENER AT THE FRONT UP OF THE GUTTER ANGLE OL CHAPPION THE BRACKET SOUTTER SUPPORT ANGLE BRACKET TO THE GUTTER FACILITATES EASIER INSTALLATION.

1) CLOSURES LOW EAVE LAYER DEFAULT IS ON. LAYER MUST BE TURNED OFF IF CLOSURES ARE NOT REQUIRED.

AFTER THE (4) FASTENERS ARE INSTALLED THROUGH THE GUTTER BRACKETS & INTO THE GUTTER ANGLE, ALONG THE ENTIRE LENGTH OF A SECTION OF GUTTER. THE FASTENER AT THE FRONT LIP OF THE GUTTER CAN BE INSTALLED. CLAMPING THE BRACKET TO THE GUTTER FACILITATES EASIER INSTALLATION.