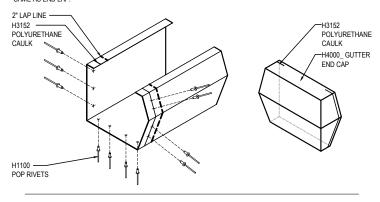

#### **GUTTER LAP & END CAP**

APPLY BEAD OF POLYURETHANE CAULK 1° FROM END OF TRIM AND LAP SECTIONS 2° AND FASTEN AS SHOWN. TO TERMINATE THE GUTTER APPLY POLYURETHANE CAULK TO THREE SIDES OF END CAP AND TOP RETURN AREA AS SHOWN AND INSERT INTO THE GUTTER LEAVING 1/2° EXPOSED. ATTACH WITH RIVETS SAME AS END LAP.