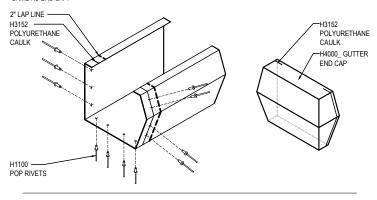

#### **GUTTER LAP & END CAP**

APPLY BEAD OF POLYURETHANE CAULK 1° FROM END OF TRIM AND LAP SECTIONS 2° AND FASTEN AS SHOWN. TO TERMINATE THE GUTTER APPLY POLYURETHANE CAULK TO THREE SIDES OF END CAP AND TOP RETURN AREA AS SHOWN AND INSERT INTO THE GUTTER LEAVING 1/2° EXPOSED. ATTACH WITH RIVETS SAME AS END LAP.