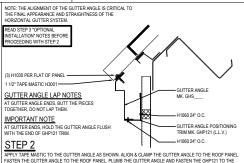

MARK THE LOCATIONS OF THE GUTTER BRACKETS, BASED ON THE SPACING SHOWN ABOVE LEFT. APPLY TAPE MASTIC TO THE VERTICAL BACK LEGS OF THE BRACKETS, INSTALL AN HIZZO FASTENER AT THE BACK LIP OF THE GUTTER ONLY AT THIS TIME. APPLY TAPE MASTIC, ALONG THE FULL LEWING HOT THE TOP OF THE BACK LIP OF HE GUTTER ONLY.