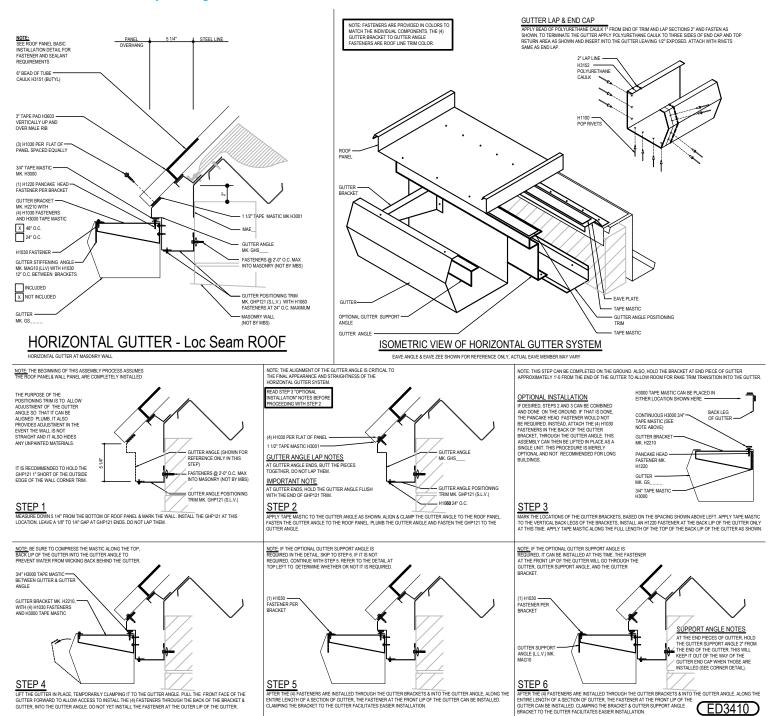

#### ED3310 - HORIZONTAL GUTTER w/ WALL PANEL

Download the DWG file by clicking here.

OF FLOWAL INSTALLATION
IF DESIRED, STEPS 2 AND 3 CAN BE COMBINED
AND DONE ON THE GROUND. FINAT IS DONE,
THE PARCACE HEAD FASTENER WOULD NOT
BE REQUIRED. INSTEAD ATTACH HE (A) HIDDO
FASTENERS IN THE BACK OF THE GUITER
ASSEMBLY CAN THEN BE LUTED ON PACE AS A
SINGLE UNIT. THIS FROCEDURE IS MERELY
OPTIONAL AND NOT RECOMMENDED FOR LONG
BUILDINGS. OPTIONAL INSTALLATION CONTINUOUS H3000 3/4" TAPE MASTIC (SEE NOTE ABOVE) GUTTER BRACKET MK. H2210 GUTTER MK. GS

MARK THE LOCATIONS OF THE GUTTER BRACKETS, BASED ON THE SPACING SHOWN ABOVE LEFT. APPLY TAPE MASTIC TO THE VERTICAL BACK LEGS OF THE BRACKETS, INSTALL AN HIZZO FASTENER AT THE BACK LIP OF THE GUTTER ONLY AT THIS TIME. APPLY TAPE MASTIC, ALONG THE FULL LEWING HOT THE TOP OF THE BACK LIP OF HE GUTTER ONLY.

#### ED3410 - HORIZONTAL GUTTER w/ MASONRY WALL

Download the DWG file by clicking here.

### Detailer Notes:

1) CLOSURES LOW EAVE LAYER DEFAULT IS ON. LAYER MUST BE TURNED OFF IF CLOSURES ARE NOT REQUIRED.

Issued: 10.14.22 (2020-039) CERTIFIED ERECTION DETAILS Detail Size (W x H): 3 x 3

**VERTICAL RIB ROOF PANELS** 

PANEL THICKNESS

-INSULATED WALL PANEL

ED3610

ATTER THE (II) FASTENERS ARE INSTALLED THROUGH THE GUTTER BRACKETS & INTO THE GUTTER ANGLE, ALONG THE ENTIRE LENGTH OF A SECTION OF GUTTER, THE FASTENER AT THE FRONT UP OF THE GUTTER ANGLE OL CHAPPION THE BRACKET SOUTTER SUPPORT ANGLE BRACKET TO THE GUTTER FACILITATES EASIER INSTALLATION.

### Detailer Notes:

LIFT THE GUTTER IN PLACE, TEMPORARILY CLAMPING IT TO THE GUTTER ANGLE. PULL THE FRONT FACE OF THE GUTTER FORWARD TO ALLOW ACCESS TO INSTALL THE (4) FASTENERS THROUGH THE BACK OF THE BRACKET & GUTTER, NION COUTER ANGLE DO NOT YET INSTALL THE FASTENERS AT THE OUTER IN OF THE GUTTER.

1) CLOSURES LOW EAVE LAYER DEFAULT IS ON. LAYER MUST BE TURNED OFF IF CLOSURES ARE NOT REQUIRED.

AFTER THE (4) FASTENERS ARE INSTALLED THROUGH THE GUTTER BRACKETS & INTO THE GUTTER ANGLE, ALONG THE ENTIRE LENGTH OF A SECTION OF GUTTER. THE FASTENER AT THE FRONT LIP OF THE GUTTER CAN BE INSTALLED. CLAMPING THE BRACKET TO THE GUTTER FACILITATES EASIER INSTALLATION.