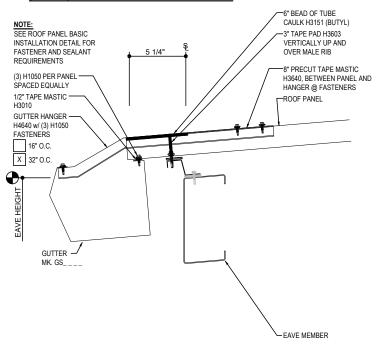

#### ED3050 - ON-SLOPE GUTTER w/ SUPPORTING MASONRY WALL

Download the DWG file by clicking here.

#### **GUTTER LAP & END CAP**

APPLY BEAD OF POLYURETHANE CAULK 1° FROM END OF TRIM AND LAP SECTIONS 2° AND FASTEN AS SHOWN. TO TERMINATE THE GUTTER APPLY POLYURETHANE CAULK TO THREE SIDES OF END CAP AND TOP RETURN AREA AS SHOWN AND INSERT INTO THE GUTTER LEAVING 1/2° EXPOSED. ATTACH WITH RIVETS SAME AS END LAP.

# NOTE 1: PANEL RIB MUST BE HAND CRIMPED 90° (NOT 360°) PRIOR TO INSTALLING GUTTER BRACKET!

**Detailer Notes:** 

1) N/A

Issued: 10.14.22 (2020-039) CERTIFIED ERECTION DETAILS Detail Size (W x H): 1 x 2

**VERTICAL RIB ROOF PANELS** 