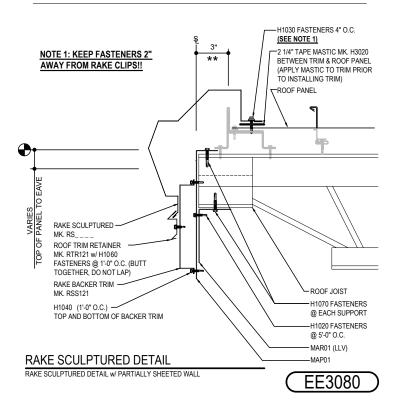

# EE3080 - SCULPTURED RAKE w/ PARTIAL WALL PANEL - JOIST

Download the DWG file by clicking here.