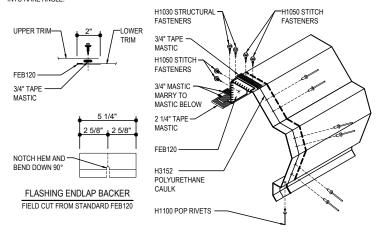

# EE3050 - SCULPTURED RAKE w/ NO WALL PANEL

Download the DWG file by clicking here.

#### RAKE LAP & FLASHING BACKER

SLIDE FIELD CUT SECTION OF FLASHING ENDLAP BACKER ONTO THE LOWER TRIM PIECE AS SHOWN BELOW. PLACE TAPE MASTIC NEXT TO HEM OF THE BACKER (NOT ON TOP OF HEM). APPLY CONTINUOUS BEAD OF CAULK 1" FROM END OF TRIM DOWN PROFILE OF TRIM. FASTEN LAP WITH STITCH FASTENERS AND POP RIVETS AS SHOWN. ROOF STRUCTURAL FASTENERS SHOULD BE USED TO FASTEN THROUGH PANEL FLAT INTO RAKE ANOLE.