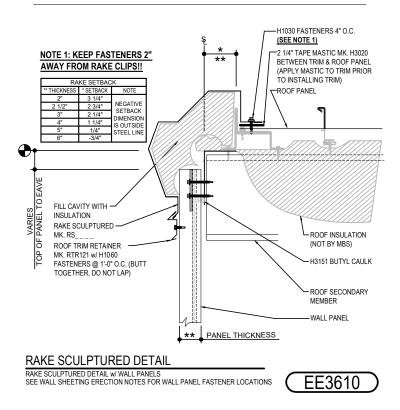

# EE3610 - SCULPTURED RAKE w/ INSULATED WALL PANEL

Download the DWG file by clicking here.