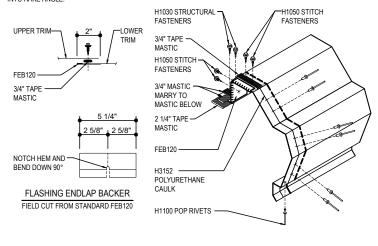

#### RAKE LAP & FLASHING BACKER

SLIDE FIELD CUT SECTION OF FLASHING ENDLAP BACKER ONTO THE LOWER TRIM PIECE AS SHOWN BELOW. PLACE TAPE MASTIC NEXT TO HEM OF THE BACKER (NOT ON TOP OF HEM). APPLY CONTINUOUS BEAD OF CAULK 1" FROM END OF TRIM DOWN PROFILE OF TRIM. FASTEN LAP WITH STITCH FASTENERS AND POP RIVETS AS SHOWN. ROOF STRUCTURAL FASTENERS SHOULD BE USED TO FASTEN THROUGH PANEL FLAT INTO RAKE ANOLE.