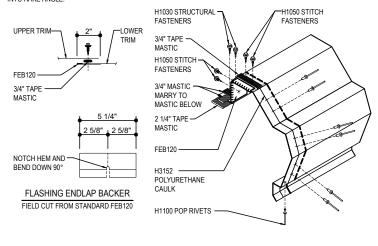

# EE3060 - SCULPTURED RAKE w/ PARTIAL WALL PANEL

Download the DWG file by clicking here.

#### RAKE LAP & FLASHING BACKER

SLIDE FIELD CUT SECTION OF FLASHING ENDLAP BACKER ONTO THE LOWER TRIM PIECE AS SHOWN BELOW. PLACE TAPE MASTIC NEXT TO HEM OF THE BACKER (NOT ON TOP OF HEM). APPLY CONTINUOUS BEAD OF CAULK 1" FROM END OF TRIM DOWN PROFILE OF TRIM. FASTEN LAP WITH STITCH FASTENERS AND POP RIVETS AS SHOWN. ROOF STRUCTURAL FASTENERS SHOULD BE USED TO FASTEN THROUGH PANEL FLAT INTO RAKE ANOLE.