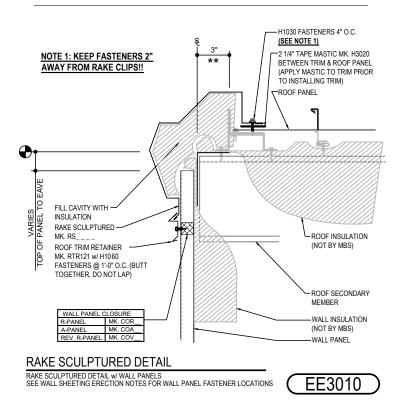

# EE3010 - SCULPTURED RAKE w/ WALL PANEL

Download the DWG file by clicking here.

#### RAKE LAP & FLASHING BACKER

SLIDE FIELD CUT SECTION OF FLASHING ENDLAP BACKER ONTO THE LOWER TRIM PIECE AS SHOWN BELOW. PLACE TAPE MASTIC NEXT TO HEM OF THE BACKER (NOT ON TOP OF HEM). APPLY CONTINUOUS BEAD OF CAULK 1" FROM END OF TRIM DOWN PROFILE OF TRIM. FASTEN LAP WITH STITCH FASTENERS AND POP RIVETS AS SHOWN. ROOF STRUCTURAL FASTENERS SHOULD BE USED TO FASTEN THROUGH PANEL FLAT INTO RAKE ANOLE.

# **Detailer Notes:**

1) CLOSURES RAKE LAYER DEFAULT IS ON. LAYER MUST BE TURNED OFF IF CLOSURES ARE NOT REQUIRED.

Issued: 10.14.22 (2020-039) CERTIFIED ERECTION DETAILS Detail Size (W x H): 1 x 2

**VERTICAL RIB ROOF PANELS** 