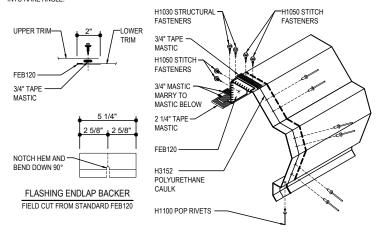

#### RAKE LAP & FLASHING BACKER

SLIDE FIELD CUT SECTION OF FLASHING ENDLAP BACKER ONTO THE LOWER TRIM PIECE AS SHOWN BELOW. PLACE TAPE MASTIC NEXT TO HEM OF THE BACKER (NOT ON TOP OF HEM). APPLY CONTINUOUS BEAD OF CAULK 1" FROM END OF TRIM DOWN PROFILE OF TRIM. FASTEN LAP WITH STITCH FASTENERS AND POP RIVETS AS SHOWN. ROOF STRUCTURAL FASTENERS SHOULD BE USED TO FASTEN THROUGH PANEL FLAT INTO RAKE ANOLE.