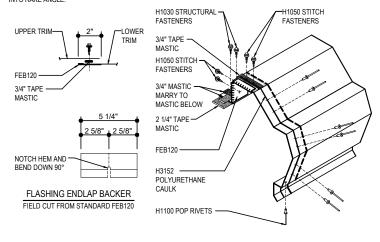

#### RAKE LAP & FLASHING BACKER

SLIDE FIELD CLIT SECTION OF FLASHING ENDLAP BACKER ONTO THE LOWER TRIM PIECE AS SHOWN BELOW PLACE TAPE MASTIC NEXT TO HEM OF THE BACKER (NOT ON TOP OF HEM). APPLY CONTINUOUS BEAD OF CAULK 1" FROM END OF TRIM DOWN PROFILE OF TRIM. FASTEN LAP WITH STITCH FASTENERS AND POP RIVETS AS SHOWN. ROOF STRUCTURAL FASTENERS SHOULD BE USED TO FASTEN THROUGH PANEL FLAT INTO RAKE ANGLE.