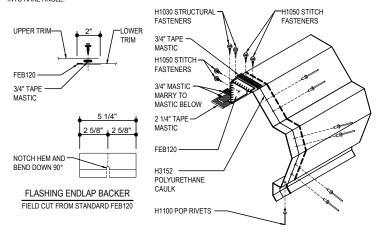

# EE3040 - SCULPTURED RAKE w/ MASONRY WALL

Download the DWG file by clicking here.

# RAKE LAP & FLASHING BACKER

SLIDE FIELD CUT SECTION OF FLASHING ENDLAP BACKER ONTO THE LOWER TRIM PIECE AS SHOWN BELOW. PLACE TAPE MASTIC NEXT TO HEM OF THE BACKER (NOT ON TOP OF HEM). APPLY CONTINUOUS BEAD OF CAULK 1" FROM END OF TRIM DOWN PROFILE OF TRIM. FASTEN LAP WITH STITCH FASTENERS AND POP RIVETS AS SHOWN. ROOF STRUCTURAL FASTENERS SHOULD BE USED TO FASTEN THROUGH PANEL FLAT INTO RAKE ANOLE.

RAKE SCULPTURED DETAIL

RAKE SCULPTURED DETAIL w/ MASONRY WALL

EE3040

Detailer Notes:

1) N/A

Issued: 10.14.22 (2020-039) CERTIFIED ERECTION DETAILS Detail Size (W x H): 1 x 2

**VERTICAL RIB ROOF PANELS** 