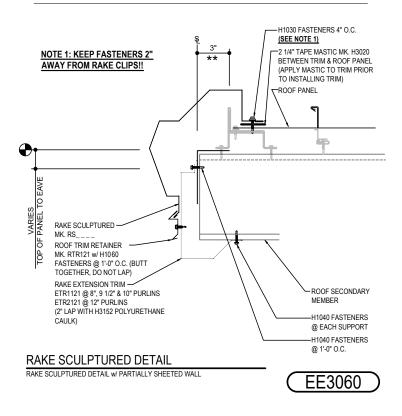

# EE3060 - SCULPTURED RAKE w/ PARTIAL WALL PANEL

Download the DWG file by clicking here.

#### RAKE LAP & FLASHING BACKER

SLIDE FIELD CUT SECTION OF FLASHING ENDLAP BACKER ONTO THE LOWER TRIM PIECE AS SHOWN BELOW. PLACE TAPE MASTIC NEXT TO HEM OF THE BACKER (NOT ON TOP OF HEM). APPLY CONTINUOUS BEAD OF CAULK 1" FROM END OF TRIM DOWN PROFILE OF TRIM. FASTEN LAP WITH STITCH FASTENERS AND POP RIVETS AS SHOWN. ROOF STRUCTURAL FASTENERS SHOULD BE USED TO FASTEN THROUGH PANEL FLAT INTO RAKE ANOLE.