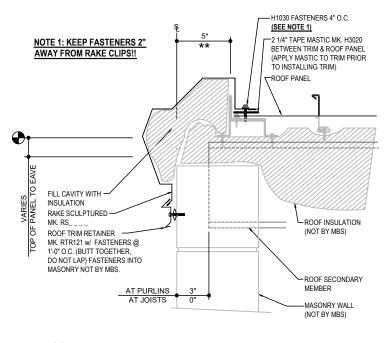

# EE3040 - SCULPTURED RAKE w/ MASONRY WALL

Download the DWG file by clicking here.

# RAKE LAP & FLASHING BACKER

SLIDE FIELD CUT SECTION OF FLASHING ENDLAP BACKER ONTO THE LOWER TRIM PIECE AS SHOWN BELOW. PLACE TAPE MASTIC NEXT TO HEM OF THE BACKER (NOT ON TOP OF HEM). APPLY CONTINUOUS BEAD OF CAULK 1" FROM END OF TRIM DOWN PROFILE OF TRIM. FASTEN LAP WITH STITCH FASTENERS AND POP RIVETS AS SHOWN. ROOF STRUCTURAL FASTENERS SHOULD BE USED TO FASTEN THROUGH PANEL FLAT INTO RAKE ANOLE.

RAKE SCULPTURED DETAIL

RAKE SCULPTURED DETAIL w/ MASONRY WALL

EE3040

Detailer Notes:

1) N/A

Issued: 10.14.22 (2020-039) CERTIFIED ERECTION DETAILS Detail Size (W x H): 1 x 2

**VERTICAL RIB ROOF PANELS** 