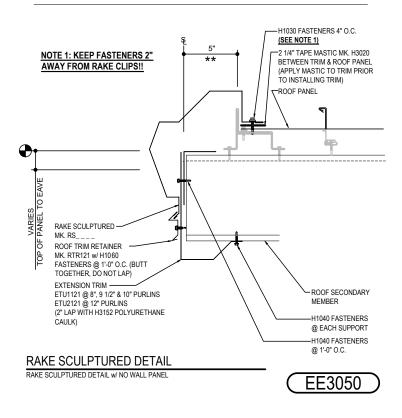

# EE3050 - SCULPTURED RAKE w/ NO WALL PANEL

Download the DWG file by clicking here.

#### RAKE LAP & FLASHING BACKER

SLIDE FIELD CUT SECTION OF FLASHING ENDLAP BACKER ONTO THE LOWER TRIM PIECE AS SHOWN BELOW. PLACE TAPE MASTIC NEXT TO HEM OF THE BACKER (NOT ON TOP OF HEM). APPLY CONTINUOUS BEAD OF CAULK 1" FROM END OF TRIM DOWN PROFILE OF TRIM. FASTEN LAP WITH STITCH FASTENERS AND POP RIVETS AS SHOWN. ROOF STRUCTURAL FASTENERS SHOULD BE USED TO FASTEN THROUGH PANEL FLAT INTO RAKE ANOLE.