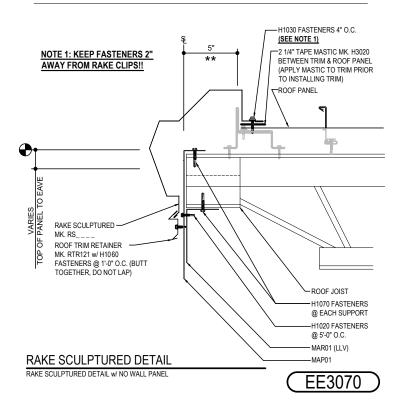

# EE3070 - SCULPTURED RAKE w/ NO WALL PANEL - JOIST

Download the DWG file by clicking here.