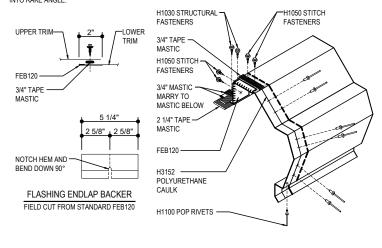

# EE3010 - SCULPTURED RAKE w/ WALL PANEL

Download the DWG file by clicking here.

#### RAKE LAP & FLASHING BACKER

SLIDE FIELD CUT SECTION OF FLASHING ENDLAP BACKER ONTO THE LOWER TRIM PIECE AS SHOWN BELOW. PLACE TAPE MASTIC NEXT TO HEM OF THE BACKER (NOT ON TOP OF HEM). APPLY CONTINUOUS BEAD OF CAULK 1" FROM END OF TRIM DOWN PROFILE OF TRIM. FASTEN LAP WITH STITCH FASTENERS AND POP RIVETS AS SHOWN. ROOF STRUCTURAL FASTENERS SHOULD BE USED TO FASTEN THROUGH PANEL FLAT INTO RAKE ANOLE.

# **Detailer Notes:**

1) CLOSURES RAKE LAYER DEFAULT IS ON. LAYER MUST BE TURNED OFF IF CLOSURES ARE NOT REQUIRED.

Issued: 10.14.22 (2020-039) CERTIFIED ERECTION DETAILS Detail Size (W x H): 1 x 2

**VERTICAL RIB ROOF PANELS** 