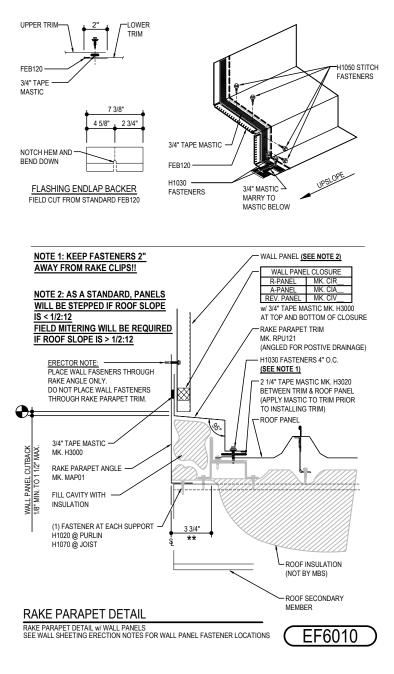

### EF6010 - RAKE PARAPET w/ WALL PANEL ABOVE

Download the DWG file by clicking here.

#### PARAPET LAP & FLASHING BACKER

SLIDE FIELD CUT SECTION OF FLASHING ENDLAP BACKER ONTO THE LOWER TRIM PIECE AS SHOWN BELOW. PLACE TAPE MASTIC NEXT TO HEM OF THE BACKER (NOT ON TOP OF HEM). FASTEN LAP WITH STITCH FASTENERS. ROOF STRUCTURAL FASTENERS SHOULD BE USED TO FASTEN THROUGH PANEL FLAT INTO RAKE ANGLE.