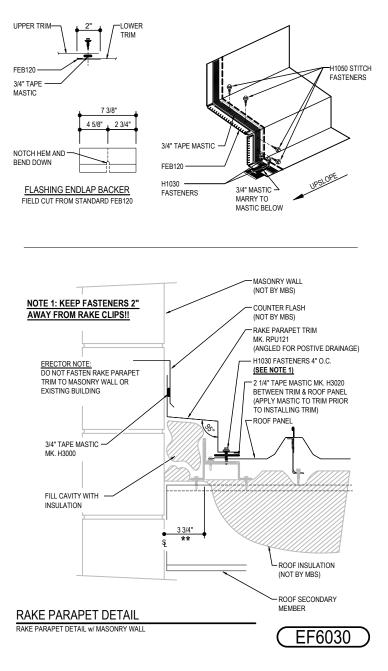

### EF6030 - RAKE PARAPET w/ MASONRY WALL

Download the DWG file by clicking here.

#### PARAPET LAP & FLASHING BACKER

SLIDE FIELD CUT SECTION OF FLASHING ENDLAP BACKER ONTO THE LOWER TRIM PIECE AS SHOWN BELOW. PLACE TAPE MASTIC NEXT TO HEM OF THE BACKER (NOT ON TOP OF HEM), FASTEN LAP WITH STITCH FASTENERS. ROOF STRUCTURAL FASTENERS SHOULD BE USED TO FASTEN THROUGH PANEL FLAT INTO RAKE ANGLE.