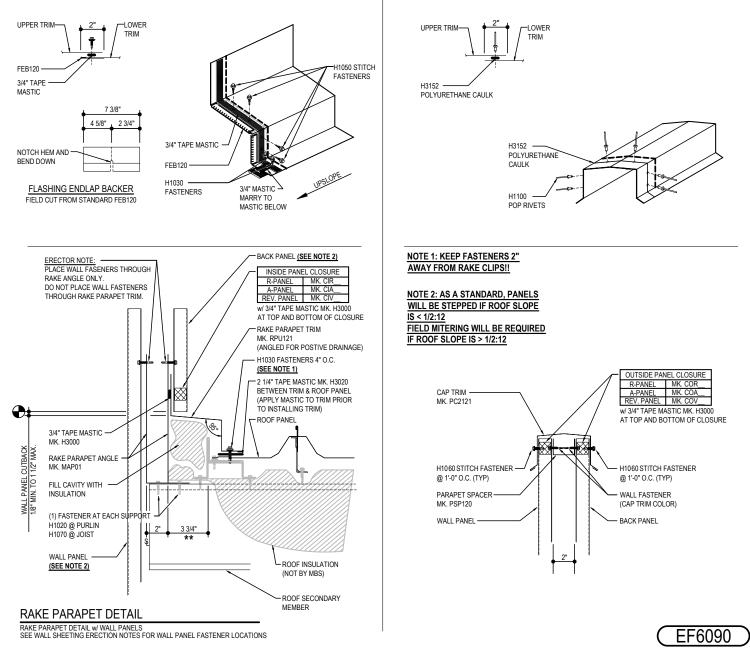

### EF6090 - NON-STRUCTURAL PARAPET

Download the DWG file by clicking here.

#### PARAPET LAP & FLASHING BACKER

SLIDE FIELD CUT SECTION OF FLASHING ENDLAP BACKER ONTO THE LOWER TRIM PIECE AS SHOWN BELOW. PLACE TAPE MASTIC NEXT TO HEM OF THE BACKER (NOT ON TOP OF HEM). FASTEN LAP WITH STITCH FASTENERS. ROOF STRUCTURAL FASTENERS SHOULD BE USED TO FASTEN THROUGH PANEL FLAT INTO RAKE ANGLE.

CAP TRIM LAP

POP RIVETS AS SHOWN

APPLY CONTINUOUS BEAD OF CAULK 1" FROM END OF TRIM DOWN PROFILE OF TRIM. FASTEN LAP WITH

#### **Detailer Notes:**

 PANEL CLOSURES ARE ALWAYS PROVIDED AS A STANDARD AT THE BACK PANEL.
OUTSIDE WALL PANEL CLOSURES ARE OPTIONAL ON EXTERIOR PANEL. TURN OFF OUTSIDE CLOSURE LAYER IF NOT REQUIRED.