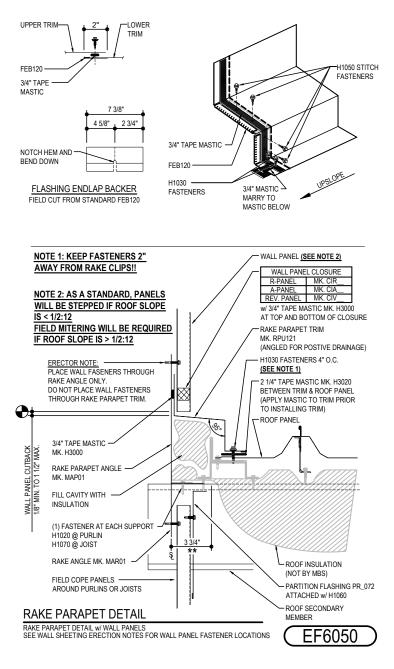

### EF6060 - RAKE PARAPET w/ RAFTER IN LOW BUILDING

Download the DWG file by clicking here.

#### PARAPET LAP & FLASHING BACKER

SLIDE FIELD CUT SECTION OF FLASHING ENDLAP BACKER ONTO THE LOWER TRIM PIECE AS SHOWN BELOW. PLACE TAPE MASTIC NEXT TO HEM OF THE BACKER (NOT ON TOP OF HEM), FASTEN LAP WITH STITCH FASTENERS. ROOF STRUCTURAL FASTENERS SHOULD BE USED TO FASTEN THROUGH PANEL FLAT INTO RAKE ANGLE.