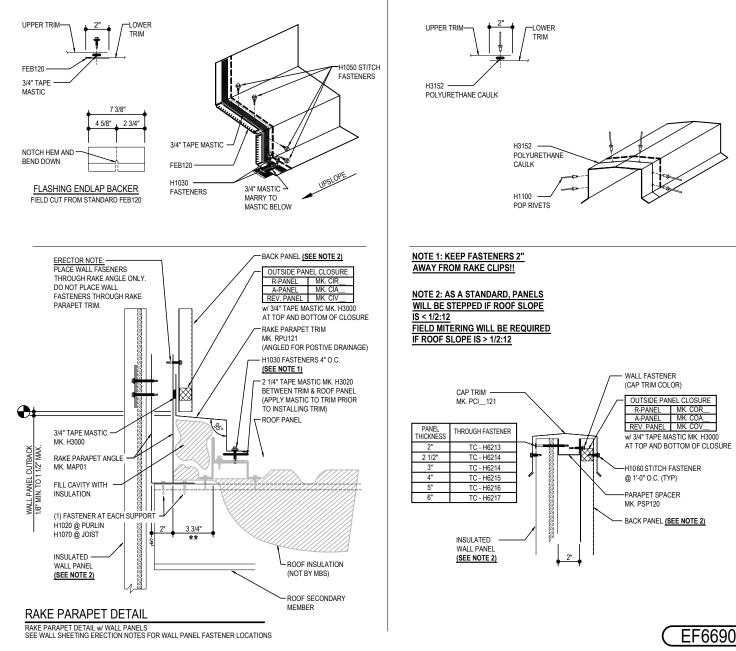

### EF6690 - NON-STRUCTURAL PARAPET - IMP WITH BACKER

### Download the DWG file by clicking here.

#### PARAPET LAP & FLASHING BACKER

SLIDE FIELD CUT SECTION OF FLASHING ENDLAP BACKER ONTO THE LOWER TRIM PIECE AS SHOWN BELOW. PLACE TAPE MASTIC NEXT TO HEM OF THE BACKER (NOT ON TOP OF HEM). FASTEN LAP WITH STITCH FASTENERS. ROOF STRUCTURAL FASTENERS SHOULD BE USED TO FASTEN THROUGH PANEL FLAT INTO RAKE ANGLE.

CAP TRIM LAP

POP RIVETS AS SHOWN

APPLY CONTINUOUS BEAD OF CAULK 1" FROM END OF TRIM DOWN PROFILE OF TRIM. FASTEN LAP WITH

Detailer Notes: