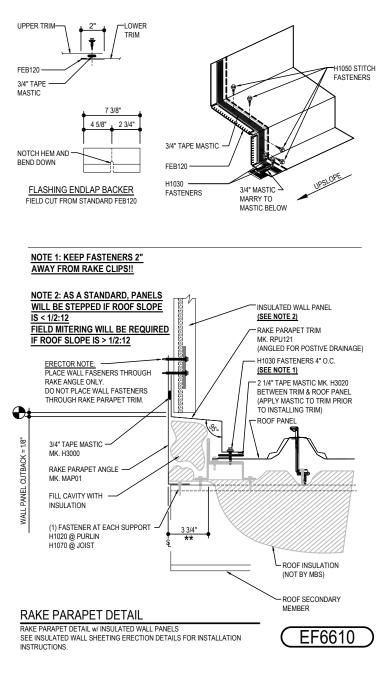

### EF6610 - RAKE PARAPET w/ INSULATED WALL PANEL ABOVE

Download the DWG file by clicking here.

#### PARAPET LAP & FLASHING BACKER

SLIDE FIELD CUT SECTION OF FLASHING ENDLAP BACKER ONTO THE LOWER TRIM PIECE AS SHOWN BELOW. PLACE TAPE MASTIC NEXT TO HEM OF THE BACKER (NOT ON TOP OF HEM). FASTEN LAP WITH STITCH FASTENERS. ROOF STRUCTURAL FASTENERS SHOULD BE USED TO FASTEN THROUGH PANEL FLAT INTO RAKE ANGLE.