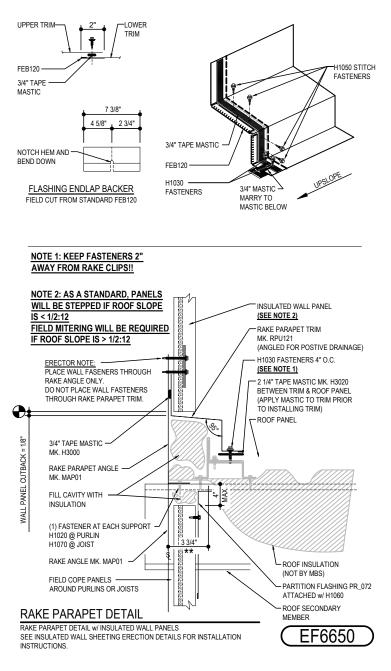

## EF6650 - RAKE PARAPET w/ INSULATED WALL PANEL ABOVE/BELOW

Download the DWG file by clicking here.

#### PARAPET LAP & FLASHING BACKER

SLIDE FIELD CUT SECTION OF FLASHING ENDLAP BACKER ONTO THE LOWER TRIM PIECE AS SHOWN BELOW. PLACE TAPE MASTIC NEXT TO HEM OF THE BACKER (NOT ON TOP OF HEM). FASTEN LAP WITH STITCH FASTENERS. ROOF STRUCTURAL FASTENERS SHOULD BE USED TO FASTEN THROUGH PANEL FLAT INTO RAKE ANGLE.

Detailer Notes: