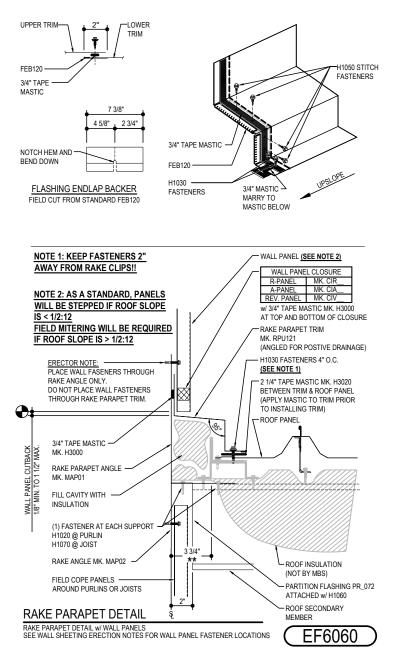

### EF6060 - RAKE PARAPET w/ RAFTER IN LOW BUILDING

Download the DWG file by clicking here.

#### PARAPET LAP & FLASHING BACKER

SLIDE FIELD CUT SECTION OF FLASHING ENDLAP BACKER ONTO THE LOWER TRIM PIECE AS SHOWN BELOW. PLACE TAPE MASTIC NEXT TO HEM OF THE BACKER (NOT ON TOP OF HEM), FASTEN LAP WITH STITCH FASTENERS. ROOF STRUCTURAL FASTENERS SHOULD BE USED TO FASTEN THROUGH PANEL FLAT INTO RAKE ANGLE.