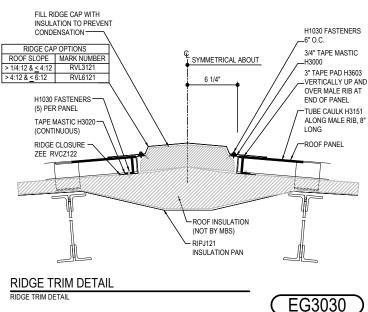

## EG3030 - LOC SEAM - JOIST INSULATION PAN

Download the DWG file by clicking here.

## RIDGE CAP LAP & FLASHING BACKER

SLIDE FIELD CUT SECTION FLASHING ENDLAP BACKER ONTO THE LOWER TRIM PIECE. PLACE TAPE MASTIC NEXT TO HEM OF THE BACKER (NOT ON TOP OF HEM). MARRY LAP MASTIC WITH MASTIC BETWEEN RIDGE CAP AND OUTSIDE CLOSURE

RIDGE TRIM DETAIL

**Detailer Notes:** 

1) N/A

: 10.14.22 (2020-039) Issued Issued By: SLF

EG3020

Detail Size (W x H): 1 x 2

Detail Size (W x H): 1 x 2