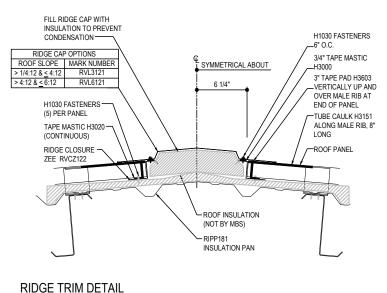

## RIDGE CAP LAP & FLASHING BACKER

SLIDE FIELD CUT SECTION FLASHING ENDLAP BACKER ONTO THE LOWER TRIM PIECE. PLACE TAPE MASTIC NEXT TO HEM OF THE BACKER (NOT ON TOP OF HEM). MARRY LAP MASTIC WITH MASTIC BETWEEN RIDGE CAP AND OUTSIDE CLOSURE

**Detailer Notes:** 

1) N/A

: 10.14.22 (2020-039) Issued Issued By: SLF