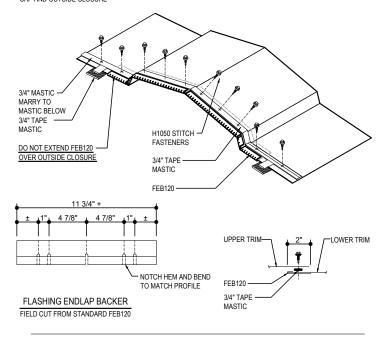

## RIDGE CAP LAP & FLASHING BACKER

SLIDE FIELD CUT SECTION FLASHING ENDLAP BACKER ONTO THE LOWER TRIM PIECE. PLACE TAPE MASTIC NEXT TO HEM OF THE BACKER (NOT ON TOP OF HEM). MARRY LAP MASTIC WITH MASTIC BETWEEN RIDGE CAP AND RIDGE CLOSURE ZEE.

## **Detailer Notes:**

1) N/A

: 10.14.22 (2020-039) Issued Issued By: EGB