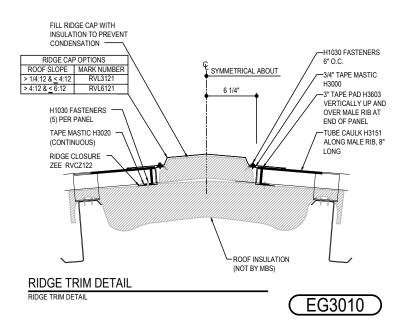

## RIDGE CAP LAP & FLASHING BACKER

SLIDE FIELD CUT SECTION FLASHING ENDLAP BACKER ONTO THE LOWER TRIM PIECE. PLACE TAPE MASTIC NEXT TO HEM OF THE BACKER (NOT ON TOP OF HEM). MARRY LAP MASTIC WITH MASTIC BETWEEN RIDGE CAP AND OUTSIDE CLOSURE

RIDGE TRIM DETAIL

**Detailer Notes:** 

1) N/A

: 10.14.22 (2020-039) Issued Issued By: SLF

EG3020

Detail Size (W x H): 1 x 2

Detail Size (W x H): 1 x 2