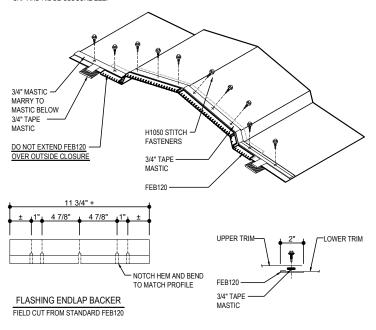

## RIDGE CAP LAP & FLASHING BACKER

SLIDE FIELD CUT SECTION FLASHING ENDLAP BACKER ONTO THE LOWER TRIM PIECE. PLACE TAPE MASTIC NEXT TO HEM OF THE BACKER (NOT ON TOP OF HEM). MARRY LAP MASTIC WITH MASTIC BETWEEN RIDGE CAP AND RIDGE CLOSURE ZEE.

## **Detailer Notes:**

1) N/A

: 10.14.22 (2020-039) Issued Issued By: EGB