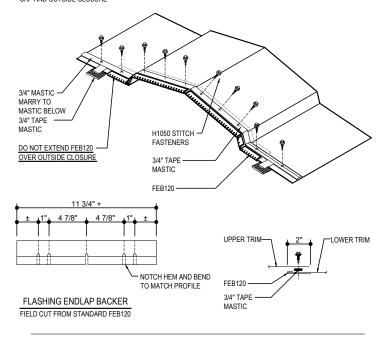

## RIDGE CAP LAP & FLASHING BACKER

SLIDE FIELD CUT SECTION FLASHING ENDLAP BACKER ONTO THE LOWER TRIM PIECE. PLACE TAPE MASTIC NEXT TO HEM OF THE BACKER (NOT ON TOP OF HEM). MARRY LAP MASTIC WITH MASTIC BETWEEN RIDGE CAP AND RIDGE CLOSURE ZEE.

## RIDGE CAP LAP & FLASHING BACKER

SLIDE FIELD CUT SECTION FLASHING ENDLAP BACKER ONTO THE LOWER TRIM PIECE. PLACE TAPE MASTIC NEXT TO HEM OF THE BACKER (NOT ON TOP OF HEM). MARRY LAP MASTIC WITH MASTIC BETWEEN RIDGE CAP AND OUTSIDE CLOSURE