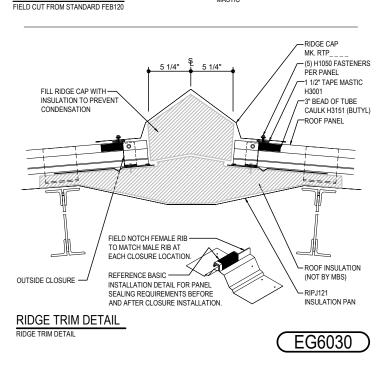

#### RIDGE CAP LAP & FLASHING BACKER

SLIDE FIELD CUT SECTION FLASHING ENDLAP BACKER ONTO THE LOWER TRIM PIECE. PLACE TAPE MASTIC NEXT TO HEM OF THE BACKER (NOT ON TOP OF HEM). MARRY LAP MASTIC WITH MASTIC BETWEEN RIDGE CAP AND OUTSIDE CLOSURES.

**Detailer Notes:** 

1) N/A