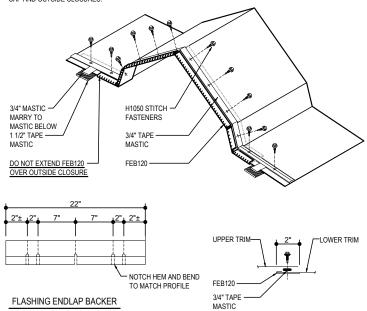

# EG6010 - SS360 RIDGE

Download the DWG file by clicking here.

#### RIDGE CAP LAP & FLASHING BACKER

SLIDE FIELD CUT SECTION FLASHING ENDLAP BACKER ONTO THE LOWER TRIM PIECE. PLACE TAPE MASTIC NEXT TO HEM OF THE BACKER (NOT ON TOP OF HEM). MARRY LAP MASTIC WITH MASTIC BETWEEN RIDGE CAP AND OUTSIDE CLOSURES.

**Detailer Notes:** 

1) N/A

: 10.14.22 (2020-039) Issued Issued By: SLF