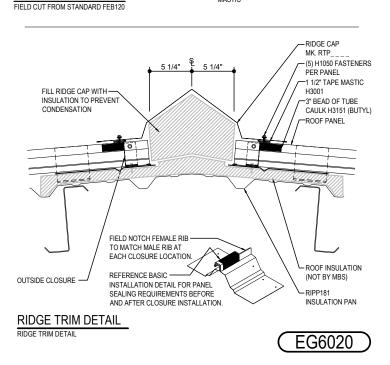

# EG6020 - SS360 RIDGE - PURLIN INSULATION PAN

Download the DWG file by clicking here.

#### RIDGE CAP LAP & FLASHING BACKER

SLIDE FIELD CUT SECTION FLASHING ENDLAP BACKER ONTO THE LOWER TRIM PIECE. PLACE TAPE MASTIC NEXT TO HEM OF THE BACKER (NOT ON TOP OF HEM). MARRY LAP MASTIC WITH MASTIC BETWEEN RIDGE CAP AND OUTSIDE CLOSURES.

#### **Detailer Notes:**

1) N/A

Issued : 10.14.22 (2020-039) Issued By: SLF