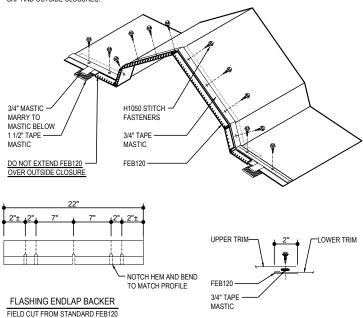

# EG6010 - SS360 RIDGE

Download the DWG file by clicking here.

#### RIDGE CAP LAP & FLASHING BACKER

SLIDE FIELD CUT SECTION FLASHING ENDLAP BACKER ONTO THE LOWER TRIM PIECE. PLACE TAPE MASTIC NEXT TO HEM OF THE BACKER (NOT ON TOP OF HEM). MARRY LAP MASTIC WITH MASTIC BETWEEN RIDGE CAP AND OUTSIDE CLOSURES.

**Detailer Notes:** 

1) N/A

: 10.14.22 (2020-039) Issued Issued By: SLF