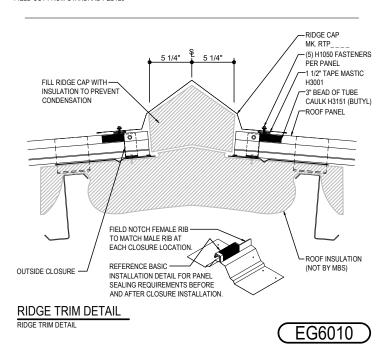

# EG6020 - SS360 RIDGE - PURLIN INSULATION PAN

Download the DWG file by clicking here.

#### RIDGE CAP LAP & FLASHING BACKER

SLIDE FIELD CUT SECTION FLASHING ENDLAP BACKER ONTO THE LOWER TRIM PIECE. PLACE TAPE MASTIC NEXT TO HEM OF THE BACKER (NOT ON TOP OF HEM). MARRY LAP MASTIC WITH MASTIC BETWEEN RIDGE CAP AND OUTSIDE CLOSURES.

#### **Detailer Notes:**

1) N/A

Issued : 10.14.22 (2020-039) Issued By: SLF