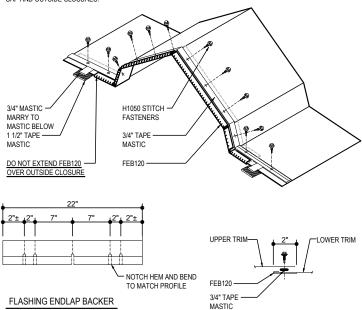

#### RIDGE CAP LAP & FLASHING BACKER

SLIDE FIELD CUT SECTION FLASHING ENDLAP BACKER ONTO THE LOWER TRIM PIECE. PLACE TAPE MASTIC NEXT TO HEM OF THE BACKER (NOT ON TOP OF HEM). MARRY LAP MASTIC WITH MASTIC BETWEEN RIDGE CAP AND OUTSIDE CLOSURES.

**Detailer Notes:** 

1) N/A

: 10.14.22 (2020-039) Issued Issued By: SLF