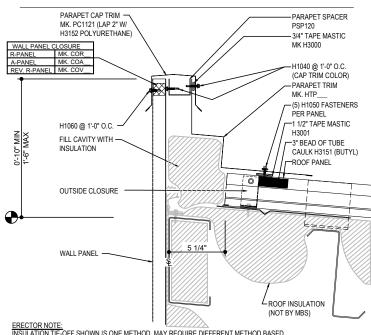

### EI6070 - NON-STRUCTURAL PARAPET

Download the DWG file by clicking here.

### HIGH EAVE LAP & FLASHING BACKER

SLIDE FIELD CUT SECTION FLASHING ENDLAP BACKER ONTO THE LOWER TRIM PIECE. PLACE TAPE MASTIC NEXT TO HEM OF THE BACKER (NOT ON TOP OF HEM). APPLY CONTINUOUS BEAD OF CAULK 1" FROM END OF TRIM DOWN PROFILE OF TRIM. FASTEN LAP WITH STITCH FASTENERS AND POP RIVETS AS SHOWN.

# ERECTOR NOTE: INSULATION TIE-OFF SHOWN IS ONE METHOD. MAY REQUIRE DIFFERENT METHOD BASED ON SEQUENCE H1020 FASTENERS (PURLINS) & H1070 FASTENERS (JOISTS) WITH H2200 INSULATION WASHERS HAVE BEEN SUPPLIED 12° O.C. FOR INSULATION ATTACHMENT

### HIGH EAVE NON-STRUCTURAL PARAPET

HIGH EAVE NON-STRUCTURAL PARAPET DETAIL W/ WALL PANEL SEE WALL SHEETING ERECTION NOTES FOR WALL PANEL FASTENER LOCATIONS El6070

### **Detailer Notes:**

1) OUTSIDE PANEL CLOSURES ARE OPTIONAL, TURN OFF OUTSIDE CLOSURE LAYER IF NOT REQUIRED.

TRAPEZOIDAL SEAM ROOF PANELS