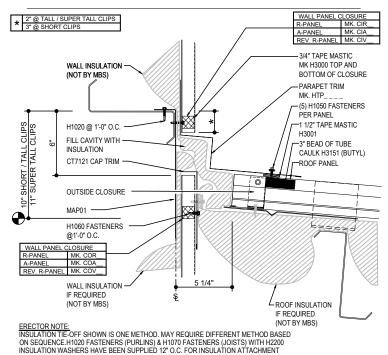

### EI6010 - WALL PANEL ABOVE

Download the DWG file by clicking here.

### HIGH EAVE LAP & FLASHING BACKER

SLIDE FIELD CUT SECTION FLASHING ENDLAP BACKER ONTO THE LOWER TRIM PIECE. PLACE TAPE MASTIC NEXT TO HEM OF THE BACKER (NOT ON TOP OF HEM). APPLY CONTINUOUS BEAD OF CAULK 1" FROM END OF TRIM DOWN PROFILE OF TRIM. FASTEN LAP WITH STITCH FASTENERS AND POP RIVETS AS SHOWN.

ERECTOR NOTE: INSULATION TIE-OFF SHOWN IS ONE METHOD. MAY REQUIRE DIFFERENT METHOD BASED ON SEQUENCE.H1020 FASTENERS (PURLINS) & H1070 FASTENERS (JOISTS) WITH H2200 INSULATION WASHERS HAVE BEEN SUPPLIED 12" O.C. FOR INSULATION ATTACHMENT

### HIGH EAVE PARAPET DETAIL

HIGH EAVE PARAPET DETAIL W/ WALL PANEL ABOVE SEE WALL SHEETING ERECTION NOTES FOR WALL PANEL FASTENER LOCATIONS

El6010

**Detailer Notes:** 

1) N/A

Issued: 10.14.22 (2020-039) CERTIFIED ERECTION DETAILS Detail Size (W x H): 1 x 2