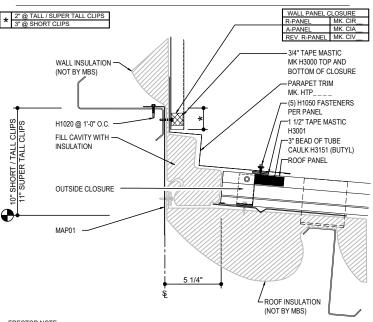

### EI6010 - WALL PANEL ABOVE

Download the DWG file by clicking here.

ERECTOR NOTE: INSULATION TIE-OFF SHOWN IS ONE METHOD. MAY REQUIRE DIFFERENT METHOD BASED ON SEQUENCE.H1020 FASTENERS (PURLINS) & H1070 FASTENERS (JOISTS) WITH H2200 INSULATION WASHERS HAVE BEEN SUPPLIED 12" O.C. FOR INSULATION ATTACHMENT

### HIGH EAVE PARAPET DETAIL

HIGH EAVE PARAPET DETAIL W/ WALL PANEL ABOVE SEE WALL SHEETING ERECTION NOTES FOR WALL PANEL FASTENER LOCATIONS

El6010

**Detailer Notes:** 

1) N/A

Issued: 10.14.22 (2020-039) CERTIFIED ERECTION DETAILS Detail Size (W x H): 1 x 2