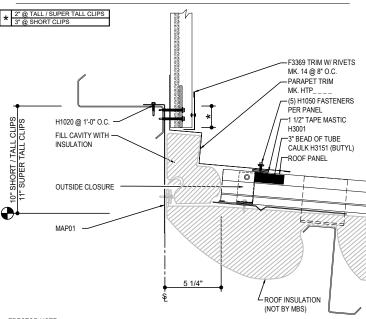

### EI6610 - IMP WALL PANEL ABOVE

Download the DWG file by clicking here.

### HIGH EAVE LAP & FLASHING BACKER

SLIDE FIELD CUT SECTION FLASHING ENDLAP BACKER ONTO THE LOWER TRIM PIECE. PLACE TAPE MASTIC NEXT TO HEM OF THE BACKER (NOT ON TOP OF HEM). APPLY CONTINUOUS BEAD OF CAULK 1" FROM END OF TRIM DOWN PROFILE OF TRIM. FASTEN LAP WITH STITCH FASTENERS AND POP RIVETS AS SHOWN.

ERECTOR NOTE: INSULATION TIE-OFF SHOWN IS ONE METHOD. MAY REQUIRE DIFFERENT METHOD BASED ON SEQUENCE.H1020 FASTENERS (PURLINS) & H1070 FASTENERS (JOISTS) WITH H2200 INSULATION WASHERS HAVE BEEN SUPPLIED 12" O.C. FOR INSULATION ATTACHMENT

### HIGH EAVE PARAPET DETAIL

HIGH EAVE PARAPET DETAIL W/ WALL PANEL ABOVE SEE WALL SHEETING ERECTION NOTES FOR WALL PANEL FASTENER LOCATIONS

EI6610

**Detailer Notes:** 

1) N/A

: 10.14.22 (2020-039) **CERTIFIED ERECTION DETAILS** Detail Size (W x H): 1 x 2 Issued