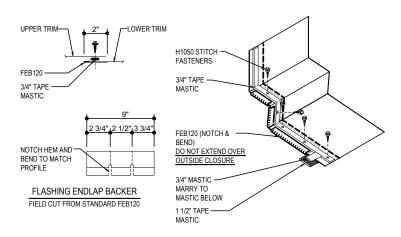

### HIGH EAVE LAP & FLASHING BACKER

SLIDE FIELD CUT SECTION FLASHING ENDLAP BACKER ONTO THE LOWER TRIM PIECE. PLACE TAPE MASTIC NEXT TO HEM OF THE BACKER (NOT ON TOP OF HEM). APPLY CONTINUOUS BEAD OF CAULK 1" FROM END OF TRIM DOWN PROFILE OF TRIM. FASTEN LAP WITH STITCH FASTENERS AND POP RIVETS AS SHOWN.

ERECTOR NOTE: INSULATION TIE-OFF SHOWN IS ONE METHOD. MAY REQUIRE DIFFERENT METHOD BASED ON SEQUENCE.H1020 FASTENERS (PURLINS) & H1070 FASTENERS (JOISTS) WITH H2200 INSULATION WASHERS HAVE BEEN SUPPLIED 12" O.C. FOR INSULATION ATTACHMENT