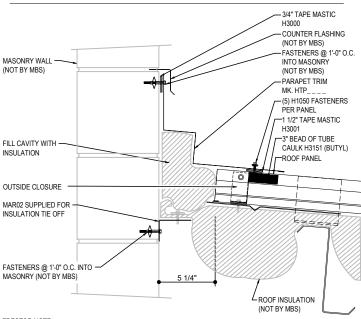

### EI6030 - MASONRY WALL

Download the DWG file by clicking here.

ERECTOR NOTE: INSULATION TIE-OFF SHOWN IS ONE METHOD. MAY REQUIRE DIFFERENT METHOD BASED ON SEQUENCE.H1020 FASTENERS (PURLINS) & H1070 FASTENERS (JOISTS) WITH H2200 INSULATION WASHERS HAVE BEEN SUPPLIED 12" O.C. FOR INSULATION ATTACHMENT

### HIGH EAVE PARAPET DETAIL

HIGH EAVE PARAPET DETAIL w/ MASONRY WALL

EI6030

**Detailer Notes:** 

1) N/A

: 10.14.22 (2020-039) **CERTIFIED ERECTION DETAILS** Detail Size (W x H): 1 x 2 Issued

TRAPEZOIDAL SEAM ROOF PANELS