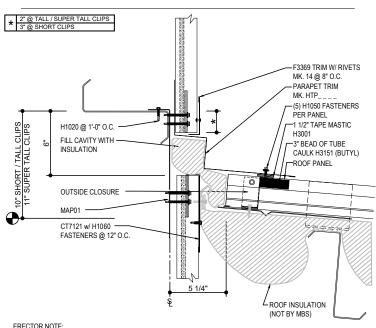

ERECTOR NOTE: INSULATION TIE-OFF SHOWN IS ONE METHOD. MAY REQUIRE DIFFERENT METHOD BASED ON SEQUENCE.H1020 FASTENERS (PURLINS) & H1070 FASTENERS (JOISTS) WITH H2200 INSULATION WASHERS HAVE BEEN SUPPLIED 12" O.C. FOR INSULATION ATTACHMENT

### HIGH EAVE PARAPET DETAIL

HIGH EAVE PARAPET DETAIL W/ WALL PANEL ABOVE SEE WALL SHEETING ERECTION NOTES FOR WALL PANEL FASTENER LOCATIONS

El6010

**Detailer Notes:** 

1) N/A

Issued: 10.14.22 (2020-039) CERTIFIED ERECTION DETAILS Detail Size (W x H): 1 x 2