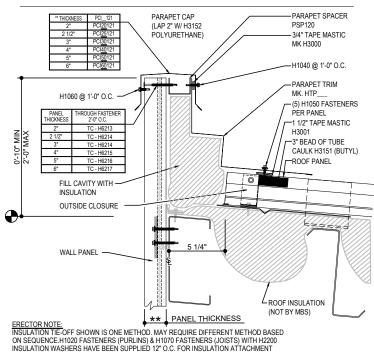

### HIGH EAVE PARAPET DETAIL

HIGH EAVE PARAPET DETAIL W/ WALL PANEL ABOVE AND BELOW SEE WALL SHEETING ERECTION NOTES FOR WALL PANEL FASTENER LOCATIONS EI6050

### **Detailer Notes:**

1) OUTSIDE PANEL CLOSURES ARE OPTIONAL, TURN OFF OUTSIDE CLOSURE LAYER IF NOT REQUIRED.

TRAPEZOIDAL SEAM ROOF PANELS