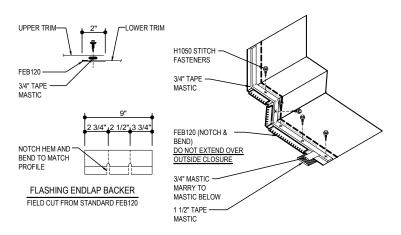

### EI6010 - WALL PANEL ABOVE

Download the DWG file by clicking here.

### HIGH EAVE LAP & FLASHING BACKER

SLIDE FIELD CUT SECTION FLASHING ENDLAP BACKER ONTO THE LOWER TRIM PIECE. PLACE TAPE MASTIC NEXT TO HEM OF THE BACKER (NOT ON TOP OF HEM). APPLY CONTINUOUS BEAD OF CAULK 1" FROM END OF TRIM DOWN PROFILE OF TRIM. FASTEN LAP WITH STITCH FASTENERS AND POP RIVETS AS SHOWN.

### HIGH EAVE PARAPET DETAIL

HIGH EAVE PARAPET DETAIL W/ WALL PANEL ABOVE SEE WALL SHEETING ERECTION NOTES FOR WALL PANEL FASTENER LOCATIONS

El6010

**Detailer Notes:** 

1) N/A

Issued: 10.14.22 (2020-039) CERTIFIED ERECTION DETAILS Detail Size (W x H): 1 x 2