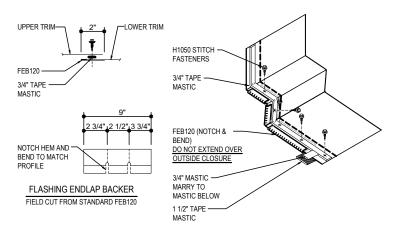

### HIGH EAVE LAP & FLASHING BACKER

SLIDE FIELD CUT SECTION FLASHING ENDLAP BACKER ONTO THE LOWER TRIM PIECE. PLACE TAPE MASTIC NEXT TO HEM OF THE BACKER (NOT ON TOP OF HEM). APPLY CONTINUOUS BEAD OF CAULK 1" FROM END OF TRIM DOWN PROFILE OF TRIM. FASTEN LAP WITH STITCH FASTENERS AND POP RIVETS AS SHOWN.