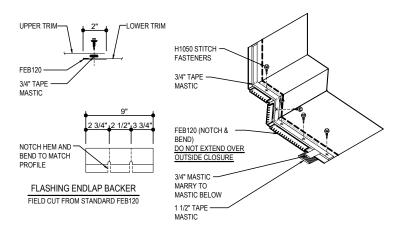

### EI6030 - MASONRY WALL

Download the DWG file by clicking here.

### HIGH EAVE LAP & FLASHING BACKER

SLIDE FIELD CUT SECTION FLASHING ENDLAP BACKER ONTO THE LOWER TRIM PIECE. PLACE TAPE MASTIC NEXT TO HEM OF THE BACKER (NOT ON TOP OF HEM). APPLY CONTINUOUS BEAD OF CAULK 1" FROM END OF TRIM DOWN PROFILE OF TRIM. FASTEN LAP WITH STITCH FASTENERS AND POP RIVETS AS SHOWN.

### HIGH EAVE PARAPET DETAIL

HIGH EAVE PARAPET DETAIL w/ MASONRY WALL

EI6030

**Detailer Notes:** 

1) N/A

: 10.14.22 (2020-039) **CERTIFIED ERECTION DETAILS** Detail Size (W x H): 1 x 2 Issued

TRAPEZOIDAL SEAM ROOF PANELS