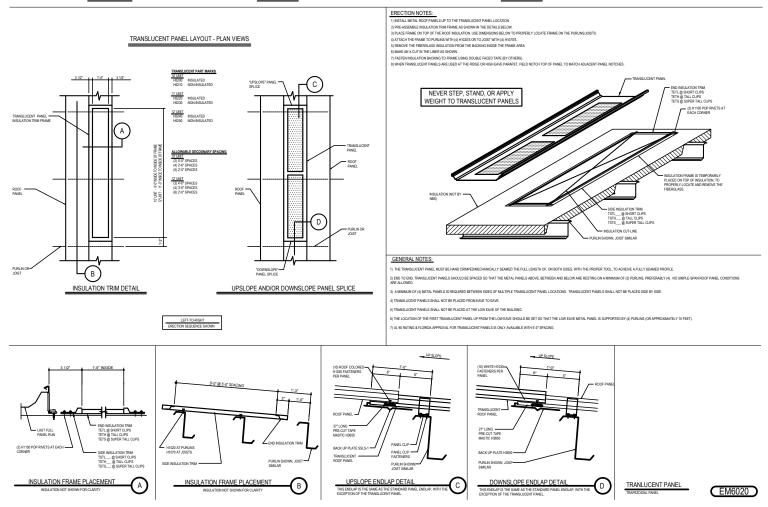

# TRANSLUCENT PANEL

SS360 / SSII ROOF

#### SS360/SS II TRANSLUCENT ROOF PANEL INSTALLATION INSTRUCTIONS

ERECTOR NOTE: THE DETAILS SHOWN ON THIS PAGE REFLECT LEFT-TO-RIGHT PANEL ERECTION SEQUENCE. IF THE PANELS ARE BEING INSTALLED FROM RIGHT-TO-LEFT, THE DETAILS ARE OPPOSITE HAND OF WHAT IS SHOWN.

### Detailer Notes:

1) DETAIL IS USED FOR ALL SS360/SSII RATED & NON-RATED JOBS.

Issued : 10.14.22 (2020-039) **CERTIFIED ERECTION DETAILS** Detail Size (W x H) : 4 x 3

Issued By: EGB