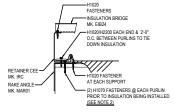

### ERECTOR NOTE: \*

STARTING RAKE CONDTION IS SHOWN. BRIDGE PREPERATION WILL VARY BETWEEN THE STARTING AND ENDING RAKES, SEE BRIDGE INSTALLATION DETAILS FOR SPECIFIC BRIDGE REQUIREMENTS.

### RETAINER CEE & INSULATION TIE-OFF DETAIL