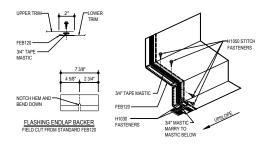

### FF2010 - RAKE PARAPET w/ WALL BY OTHERS

Download the DWG file by clicking here.

PARAPET LAP & FLASHING BACKER
SUDE FIELD CUT SECTION OF FLASHING ENDLAP BACKER ONTO THE LOWER TRIM PIECE AS SHOWN BELOW.
PLACE TAPE MASKING NEXT TO HEM OF THE BACKER NOT ON TOP OF HEM, FASTEN LAP WITH STITCH
FASTENERS ROOF STRUCTURAL FASTENERS SHOULD BE USED TO FASTEN THROUGH PANEL FLAT INTO
RAKE ANGLE.

### FF2015 - RAKE PARAPET w/ WALL PANEL ABOVE

Download the DWG file by clicking here.

PARAPET LAP & FLASHING BACKER
SUDE FIELD CUT SECTION OF FLASHING ENDLAP BACKER ONTO THE LOWER TRIM PIECE AS SHOWN BELOW.
PLACE TAPE MASKING NEXT TO HEM OF THE BACKER NOT ON TOP OF HEM, FASTEN LAP WITH STITCH
FASTENERS ROOF STRUCTURAL FASTENERS SHOULD BE USED TO FASTEN THROUGH PANEL FLAT INTO
RAKE ANGLE.