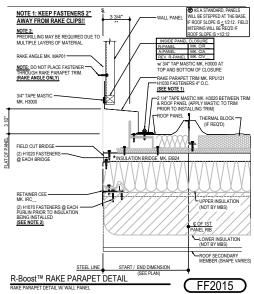

### FF2015 - RAKE PARAPET w/ WALL PANEL ABOVE

Download the DWG file by clicking here.

PARAPET LAP & FLASHING BACKER
SUDE FIELD CUT SECTION OF FLASHING ENDLAP BACKER ONTO THE LOWER TRIM PIECE AS SHOWN BELOW.
PLACE TAPE MASKING NEXT TO HEM OF THE BACKER NOT ON TOP OF HEM, FASTEN LAP WITH STITCH
FASTENERS ROOF STRUCTURAL FASTENERS SHOULD BE USED TO FASTEN THROUGH PANEL FLAT INTO
RAKE ANGLE.

### ERECTOR NOTE: \*

STARTING RAKE CONDTION IS SHOWN. BRIDGE PREPERATION WILL VARY BETWEEN THE STARTING AND ENDING RAKES, SEE BRIDGE INSTALLATION DETAILS FOR SPECIFIC BRIDGE REQUIREMENTS.

### RETAINER CEE & INSULATION TIE-OFF DETAIL