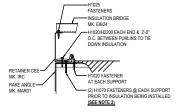

### ERECTOR NOTE: \*

STARTING RAKE CONDTION IS SHOWN. BRIDGE PREPERATION WILL VARY BETWEEN THE STARTING AND ENDING RAKES, SEE BRIDGE INSTALLATION DETAILS FOR SPECIFIC BRIDGE REQUIREMENTS.

### RETAINER CEE & INSULATION TIE-OFF DETAIL