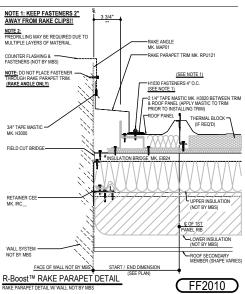

### FF2010 - RAKE PARAPET w/ WALL BY OTHERS

Download the DWG file by clicking here.

PARAPET LAP & FLASHING BACKER
SUDE FIELD CUT SECTION OF FLASHING ENDLAP BACKER ONTO THE LOWER TRIM PIECE AS SHOWN BELOW.
PLACE TAPE MASKING NEXT TO HEM OF THE BACKER NOT ON TOP OF HEM, FASTEN LAP WITH STITCH
FASTENERS ROOF STRUCTURAL FASTENERS SHOULD BE USED TO FASTEN THROUGH PANEL FLAT INTO
RAKE ANGLE.

### ERECTOR NOTE: \*

STARTING RAKE CONDTION IS SHOWN. BRIDGE PREPERATION WILL VARY BETWEEN THE STARTING AND ENDING RAKES, SEE BRIDGE INSTALLATION DETAILS FOR SPECIFIC BRIDGE REQUIREMENTS.

### FF2015 - RAKE PARAPET w/ WALL PANEL ABOVE

Download the DWG file by clicking here.

PARAPET LAP & FLASHING BACKER
SUDE FIELD CUT SECTION OF FLASHING ENDLAP BACKER ONTO THE LOWER TRIM PIECE AS SHOWN BELOW.
PLACE TAPE MASKING NEXT TO HEM OF THE BACKER NOT ON TOP OF HEM, FASTEN LAP WITH STITCH
FASTENERS ROOF STRUCTURAL FASTENERS SHOULD BE USED TO FASTEN THROUGH PANEL FLAT INTO
RAKE ANGLE.