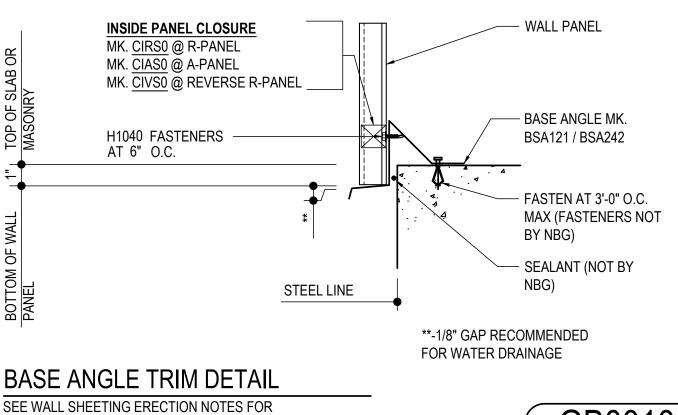

GB0010 - BASE ANGLE TRIM DETAIL Download the DWG file by clicking here.

\* FIELD MITER BASE ANGLE TRIM AT CORNERS \*

WALL PANEL FASTENER LOCATIONS

(GB0010)

Detailer Notes:

1) IF CLOSURES ARE ORDERED AT WALL PANEL BASE CONDITION, YOU MUST TURN ON THE CLOSURE LAYER.

2) SEE NOTES ON DETAIL GB0100 FOR ABOVE FINISHED FLOOR STANDARD.