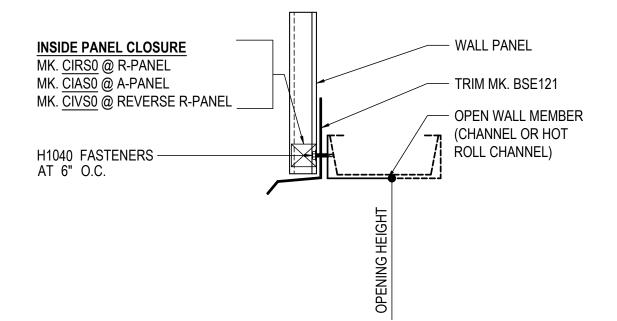

#### GB0140 - DRIP BASE TRIM DETAIL AT OPEN WALL

Download the DWG file by clicking here.

ERECTOR NOTE: UNTIL WALL PANELS ARE INSTALLED, (3) H1040 SCREWS ARE TO BE USED FOR TEMPORARY INSTALLATION OF THE BASE TRIM. FIELD MITER BASE TRIM AT CORNERS.

# DRIP BASE TRIM DETAIL AT OPEN WALL

SEE WALL SHEETING ERECTION DETAIL FOR WALL PANEL FASTENER LOCATIONS

#### Detailer Notes:

1) IF CLOSURES ARE ORDERED AT WALL PANEL BASE CONDITION, YOU MUST TURN ON THE CLOSURE LAYER.

2) CLARIFY WITH CUSTOMER IF THEY PREFER A HEAD TRIM OR DRIP TRIM. SEE ALSO DETAIL GB0130