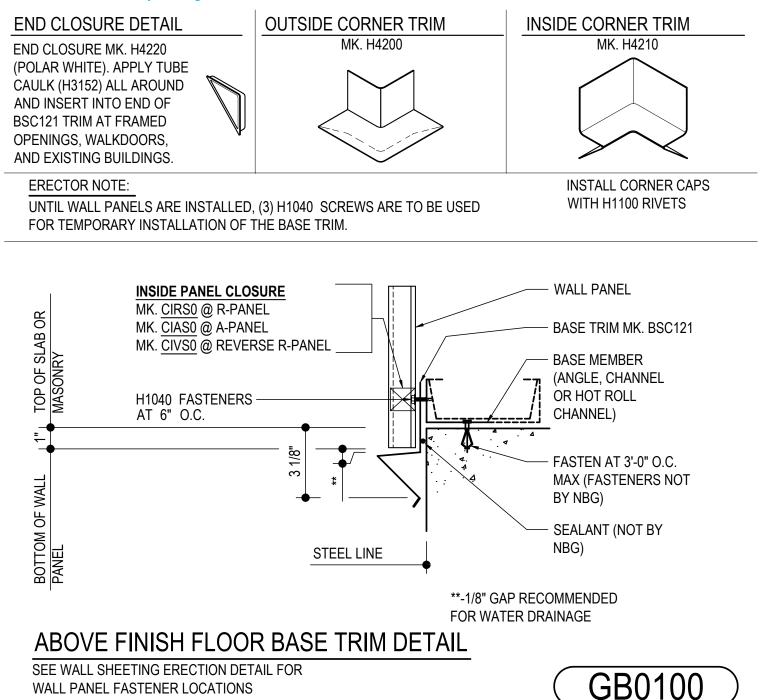

#### GB0100 - ABOVE FINISH FLOOR BASE TRIM DETAIL

Download the DWG file by clicking here.

Detailer Notes:

1) IF CLOSURES ARE ORDERED AT WALL PANEL BASE CONDITION, YOU MUST TURN ON THE CLOSURE LAYER.

2) THIS DETAIL IS STANDARD FOR ABOVE FINISH FLOOR BASE TRIM. THIS TRIM PROFILE REDUCES WATER DRIPPING DOWN THE FACE OF A MASONRY WALL AND LEAVING STAINS.