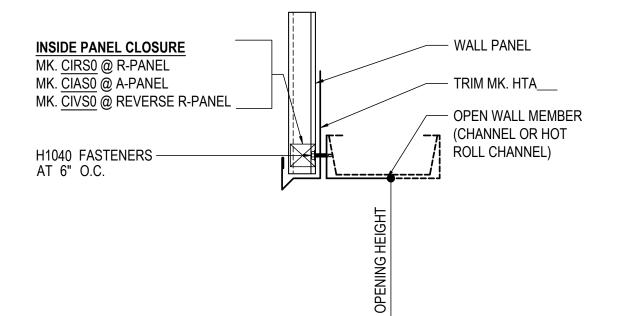

## GB0130 - ALTERNATE BASE TRIM DETAIL AT OPEN WALL

Download the DWG file by clicking here.

ERECTOR NOTE:

UNTIL WALL PANELS ARE INSTALLED, (3) H1040 SCREWS ARE TO BE USED FOR TEMPORARY INSTALLATION OF THE BASE TRIM.

# ALTERNATE BASE TRIM DETAIL AT OPEN WALL

SEE WALL SHEETING ERECTION DETAIL FOR WALL PANEL FASTENER LOCATIONS

Detailer Notes:

1) IF CLOSURES ARE ORDERED AT WALL PANEL BASE CONDITION, YOU MUST TURN ON THE CLOSURE LAYER.

2) CLARIFY WITH CUSTOMER IF THEY PREFER A HEAD TRIM OR DRIP TRIM. SEE ALSO DETAIL GB0140