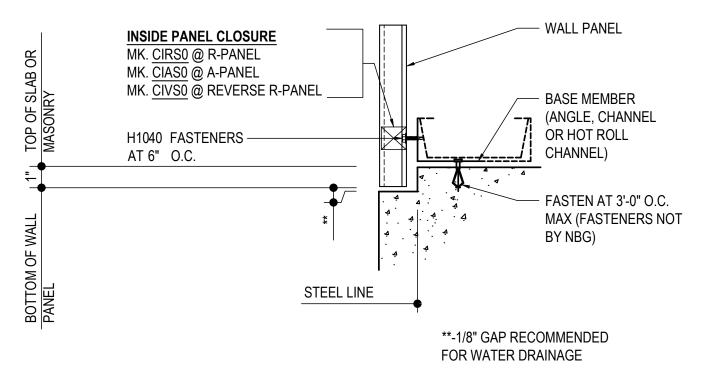

GB0200 - CONCRETE NOTCH BASE DETAIL Download the DWG file by clicking here.

# CONCRETE NOTCH BASE DETAIL

SEE WALL SHEETING ERECTION DETAIL FOR WALL PANEL FASTENER LOCATIONS

Detailer Notes:

1) IF CLOSURES ARE ORDERED AT WALL PANEL BASE CONDITION, YOU MUST TURN ON THE CLOSURE LAYER.