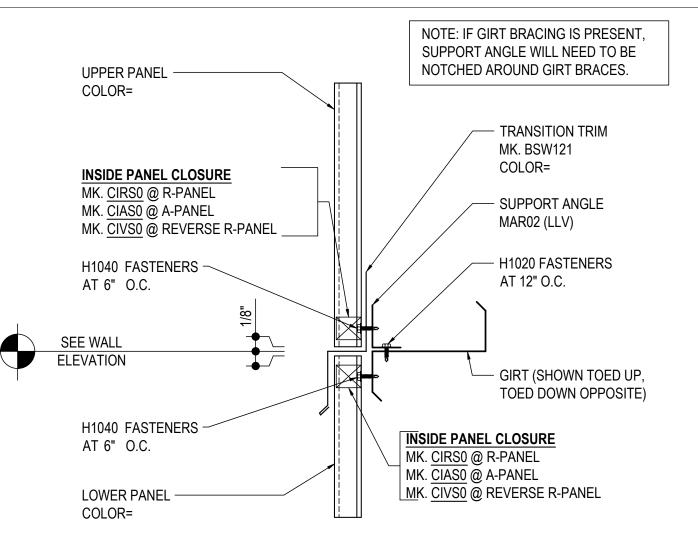

GB0200 - CONCRETE NOTCH BASE DETAIL Download the DWG file by clicking here.

# CONCRETE NOTCH BASE DETAIL

SEE WALL SHEETING ERECTION DETAIL FOR WALL PANEL FASTENER LOCATIONS

Detailer Notes:

1) IF CLOSURES ARE ORDERED AT WALL PANEL BASE CONDITION, YOU MUST TURN ON THE CLOSURE LAYER.