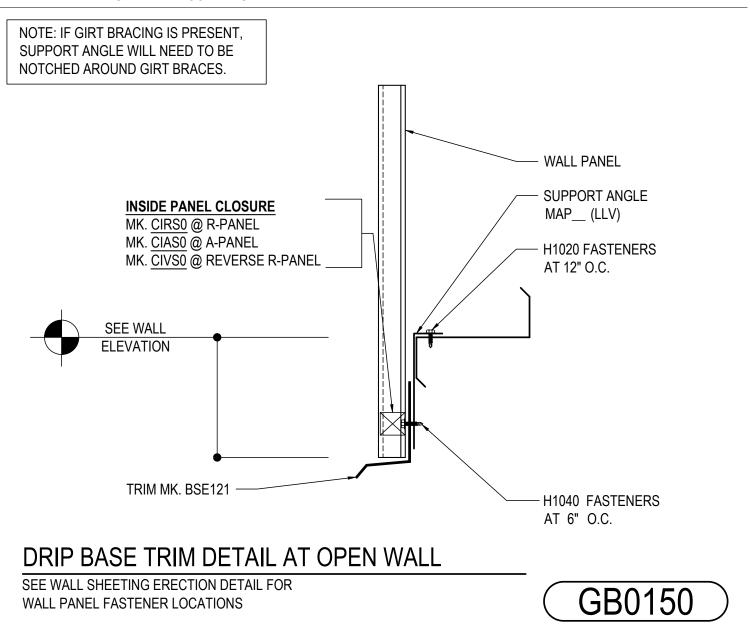

#### GB0150 - DRIP BASE TRIM DETAIL AT OPEN WALL - ZEE

Download the DWG file by clicking here.

#### ERECTOR NOTE:

UNTIL WALL PANELS ARE INSTALLED, (3) H1040 SCREWS ARE TO BE USED FOR TEMPORARY INSTALLATION OF THE BASE TRIM. FIELD MITER BASE TRIM AT CORNERS.

#### Detailer Notes:

1) IF CLOSURES ARE ORDERED AT WALL PANEL BASE CONDITION, YOU MUST TURN ON THE CLOSURE LAYER.

GB0155 - DRIP BASE TRIM DETAIL AT OPEN WALL - ZEE NO ANGLE Download the DWG file by clicking here.