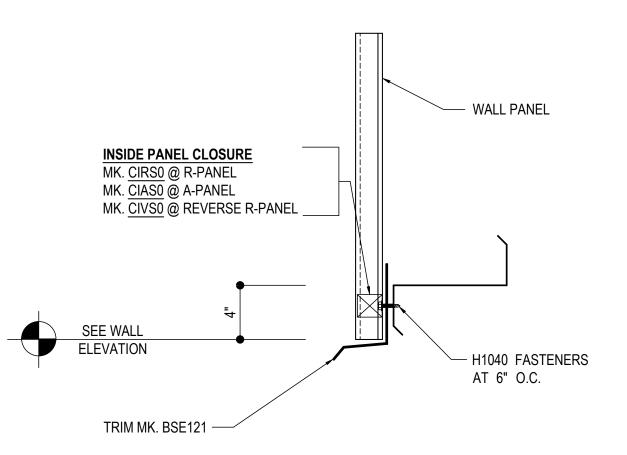

#### Detailer Notes:

1) IF CLOSURES ARE ORDERED AT WALL PANEL BASE CONDITION, YOU MUST TURN ON THE CLOSURE LAYER.

GB0155 - DRIP BASE TRIM DETAIL AT OPEN WALL - ZEE NO ANGLE Download the DWG file by clicking here.

#### ERECTOR NOTE:

UNTIL WALL PANELS ARE INSTALLED, (3) H1040 SCREWS ARE TO BE USED FOR TEMPORARY INSTALLATION OF THE BASE TRIM. FIELD MITER BASE TRIM AT CORNERS.

## DRIP BASE TRIM DETAIL AT OPEN WALL

SEE WALL SHEETING ERECTION DETAIL FOR WALL PANEL FASTENER LOCATIONS

Detailer Notes:

1) IF CLOSURES ARE ORDERED AT WALL PANEL BASE CONDITION, YOU MUST TURN ON THE CLOSURE LAYER.