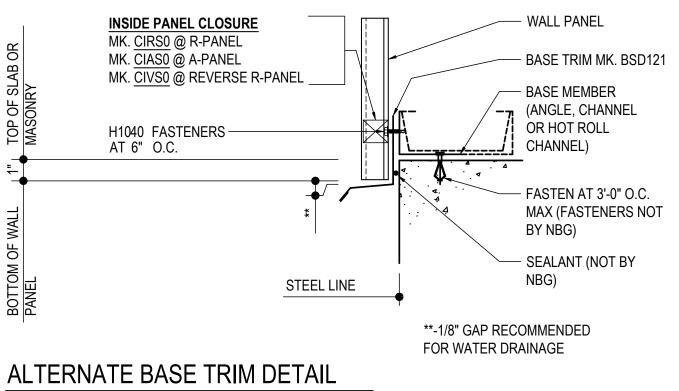

### GB0040 - ALTERNATE BASE TRIM DETAIL

Download the DWG file by clicking here.

ERECTOR NOTE: UNTIL WALL PANELS ARE INSTALLED, (3) H1040 SCREWS ARE TO BE USED FOR TEMPORARY INSTALLATION OF THE BASE TRIM. FIELD MITER BASE TRIM AT CORNERS.

SEE WALL SHEETING ERECTION DETAIL FOR WALL PANEL FASTENER LOCATIONS

GB0040

Detailer Notes:

1) IF CLOSURES ARE ORDERED AT WALL PANEL BASE CONDITION, YOU MUST TURN ON THE CLOSURE LAYER.

2) SEE NOTES ON DETAIL GB0100 FOR ABOVE FINISHED FLOOR STANDARD.