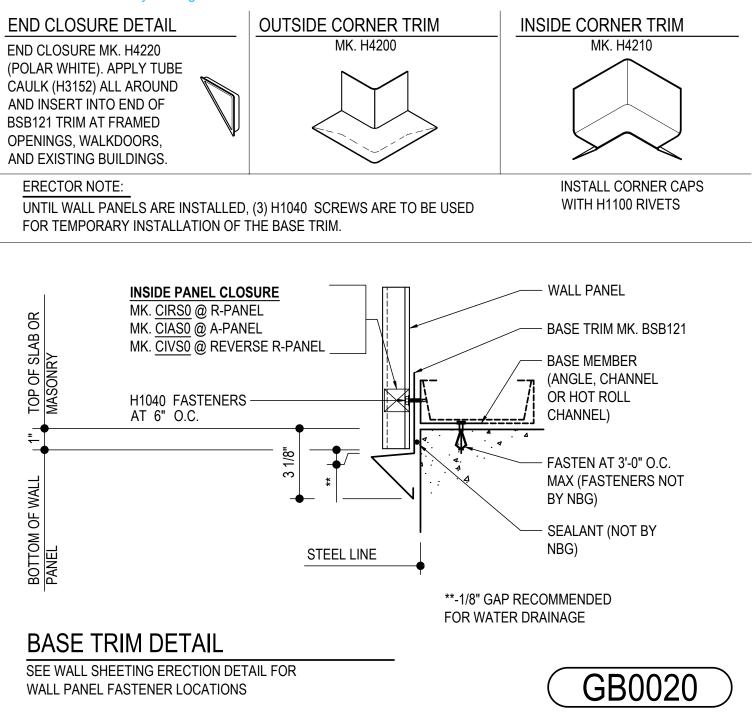

### GB0020 - BASE TRIM DETAIL

Download the DWG file by clicking here.

#### Detailer Notes:

1) IF CLOSURES ARE ORDERED AT WALL PANEL BASE CONDITION, YOU MUST TURN ON THE CLOSURE LAYER.

2) SEE NOTES ON DETAIL GB0100 FOR ABOVE FINISHED FLOOR STANDARD.