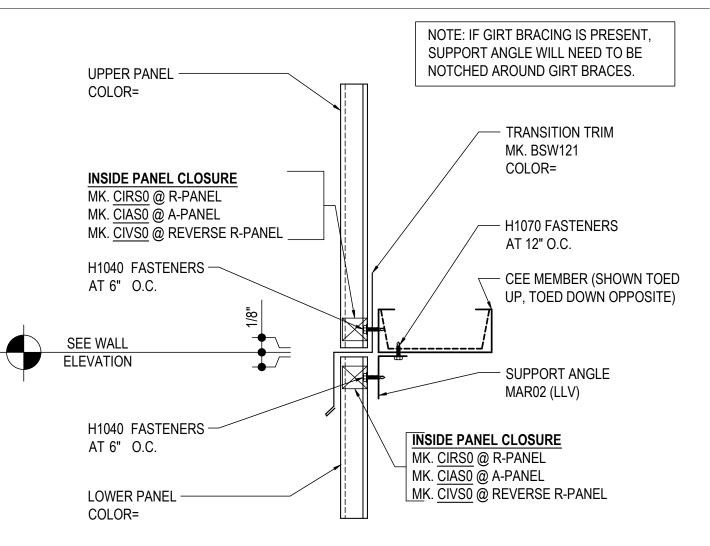

### GB0300 - WAINSCOT TRANSITION DETAIL - ZEE

Download the DWG file by clicking here.

### ERECTOR NOTE:

AFTER LOWER PANELS ARE INSTALLED, (3) H1040 SCREWS ARE TO BE USED FOR TEMPORARY INSTALLATION OF THE TRANSITION TRIM.

# WAINSCOT TRANSITION DETAIL

SEE WALL SHEETING ERECTION DETAIL FOR WALL PANEL FASTENER LOCATIONS

Detailer Notes:

1) IF CLOSURES ARE ORDERED AT WALL PANEL BASE CONDITION, YOU MUST TURN ON THE CLOSURE LAYER.

2) TRANSITION TRIM COLOR TO EITHER MATCH LOWER PANEL COLOR OR BE UNIQUE COLOR ALTOGETHER.