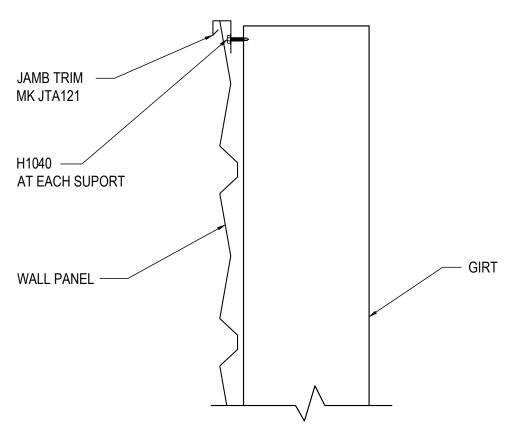

### GC0101 - INSIDE CORNER TRANSITION - A-PANEL

Download the DWG file by clicking here.

GC0101

Detail Size (W x H): 1 x 1

**Detailer Notes:** 

1) USE THIS DETAIL AS THE ALTERNATE TO DETAIL GC0071

: 10.14.22 (2019.052) **CERTIFIED ERECTION DETAILS** Issued Issued By: SLF