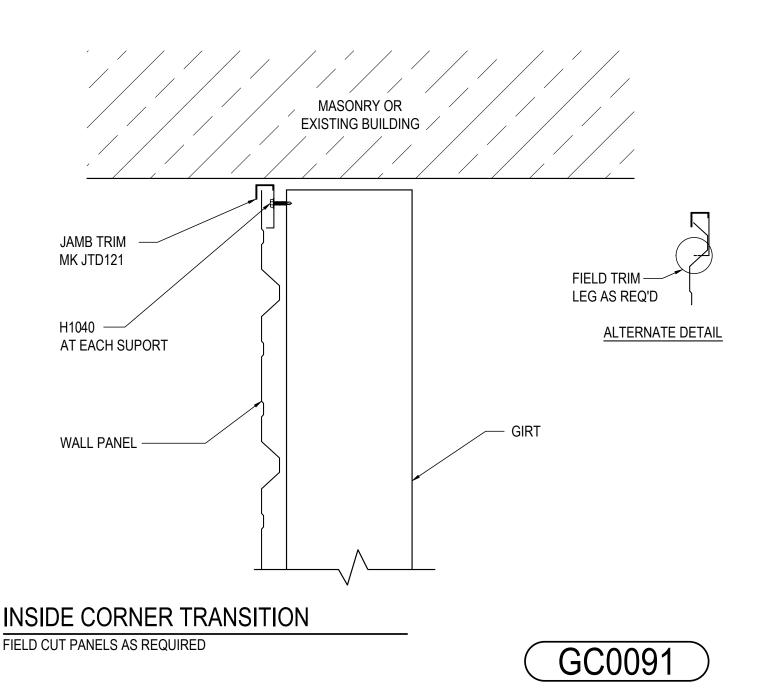

### GC0091 - INSIDE CORNER TRANSITION - REVERSE R-PANEL

Download the DWG file by clicking here.

#### **Detailer Notes:**

1) USE DETAIL GC0121 AS THE ALTERNATE TO THIS DETAIL

Issued: 10.14.22 (2019.052) CERTIFIED ERECTION DETAILS Detail Size (W x H): 1 x 1

GC0092 - PANEL TERMINATION - REVERSE R-PANEL