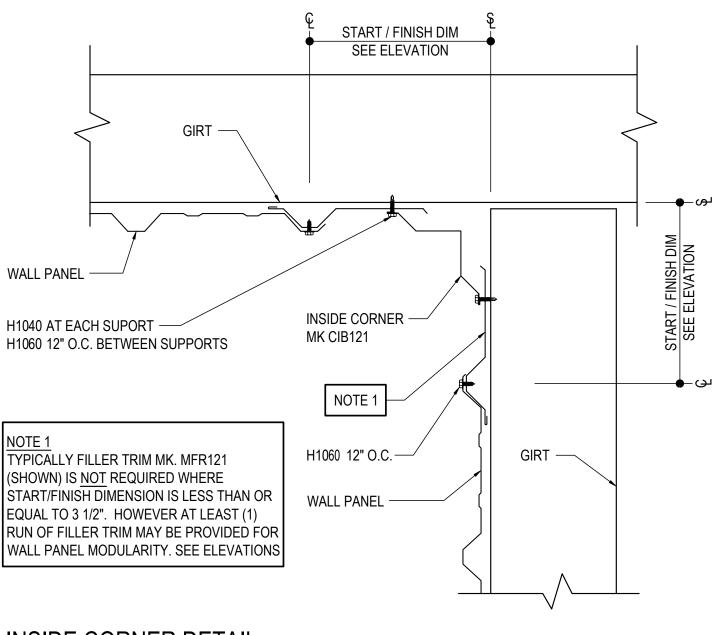

GC0051 - BASIC INSIDE CORNER DETAIL - R-PANEL

Download the DWG file by clicking here.

INSIDE CORNER DETAIL

GC0051

Detail Size (W x H): 1 x 1

**Detailer Notes:** 

1) N/A

: 10.14.22 (2019.052) Issued By: SLF