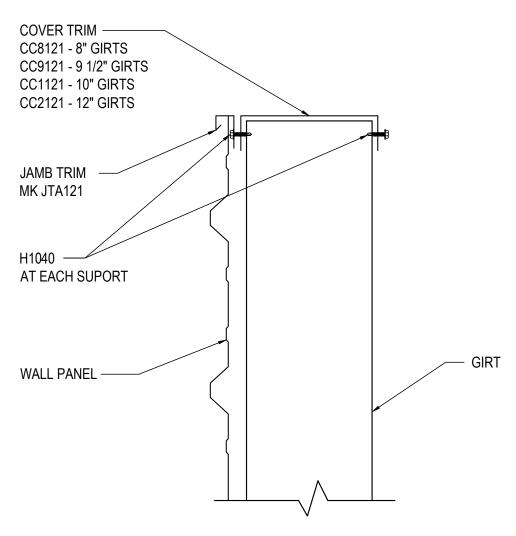

GC0093 - PANEL TERMINATION W/ COVER TRIM - REVERSE R-PANEL

Download the DWG file by clicking here.

Detailer Notes:

1) N/A

Issued: 10.14.22 (2019.052) CERTIFIED ERECTION DETAILS Detail Size (W x H): 1 x 1