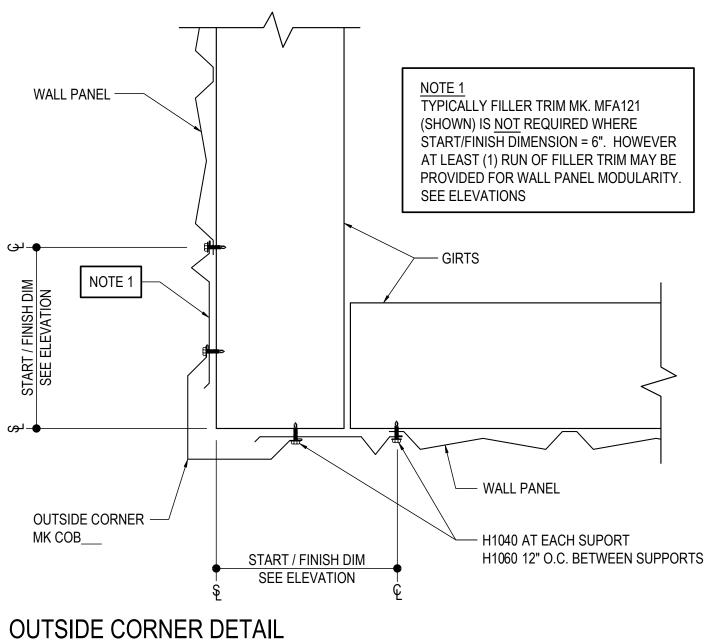

### GC0011 - BASIC OUTSIDE CORNER DETAIL - A-PANEL

Download the DWG file by clicking here.

GC0011

**Detailer Notes:** 

1) N/A

: 10.14.22 (2019.052) Issued By: SLF

GC0021 - BASIC OUTSIDE CORNER DETAIL - R-PANEL