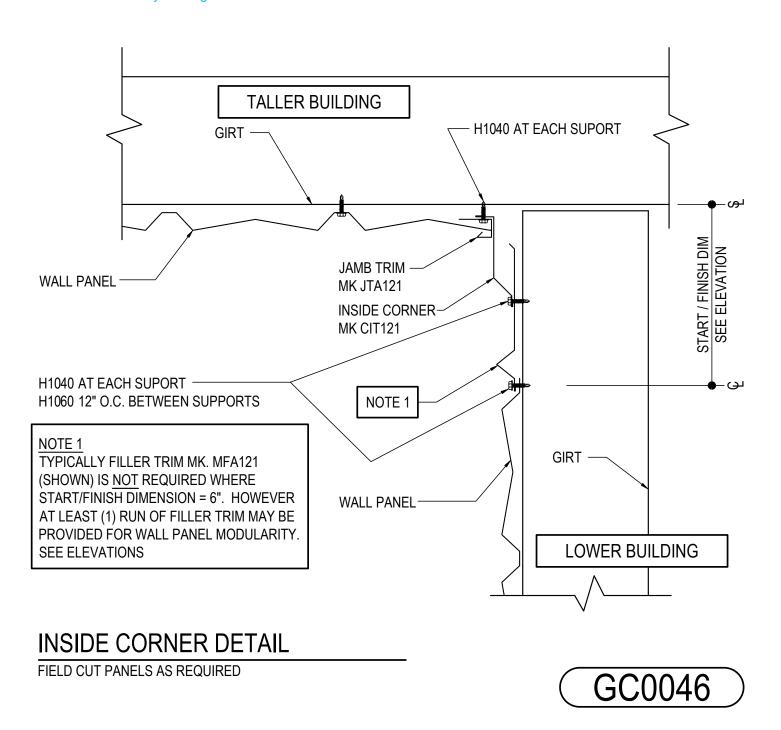

#### GC0046 - INSIDE CORNER DETAIL AT TALLER BUILDING - A-PANEL

Download the DWG file by clicking here.

**Detailer Notes:** 

1) N/A

Issued: 10.14.22 (2019.052) CERTIFIED ERECTION DETAILS Detail Size (W x H): 1 x 1