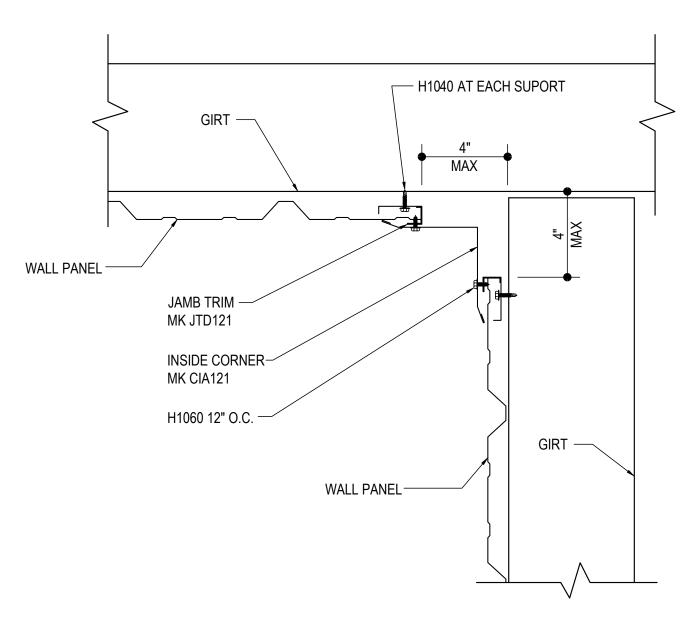

GC0051 - BASIC INSIDE CORNER DETAIL - R-PANEL

Download the DWG file by clicking here.

INSIDE CORNER DETAIL

GC0051

Detail Size (W x H): 1 x 1

**Detailer Notes:** 

1) N/A

: 10.14.22 (2019.052) Issued By: SLF

#### GC0056 - INSIDE CORNER DETAIL AT TALLER BUILDING - R-PANEL

Download the DWG file by clicking here.

**Detailer Notes:** 

1) N/A

Issued: 10.14.22 (2019.052) CERTIFIED ERECTION DETAILS Detail Size (W x H): 1 x 1