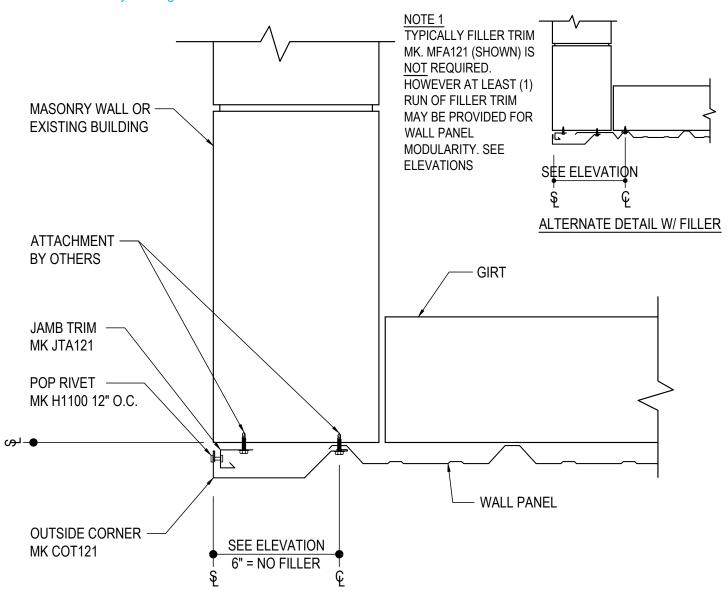

### GC0170 - OUTSIDE CORNER TRANSITION - MASONRY OR EXISTING - R-PANEL

Download the DWG file by clicking here.

### **OUTSIDE CORNER TRANSITION**

GC0170

**Detailer Notes:** 

1) N/A

: 10.14.22 (2019.052) Issued By: SLF

GC0180 - OUTSIDE CORNER TRANSITION - MASONRY OR EXISTING - REVERSE R-PANEL

Download the DWG file by clicking here.