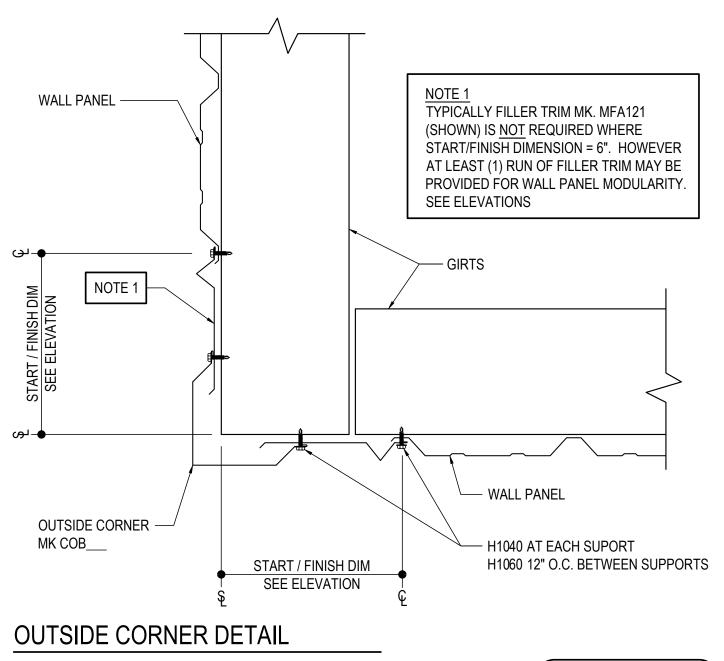

### GC0031 - BASIC OUTSIDE CORNER DETAIL - REVERSE R-PANEL

Download the DWG file by clicking here.

GC0031

Detail Size (W x H): 1 x 1

**Detailer Notes:** 

1) N/A

: 10.14.22 (2019.052) Issued By: SLF