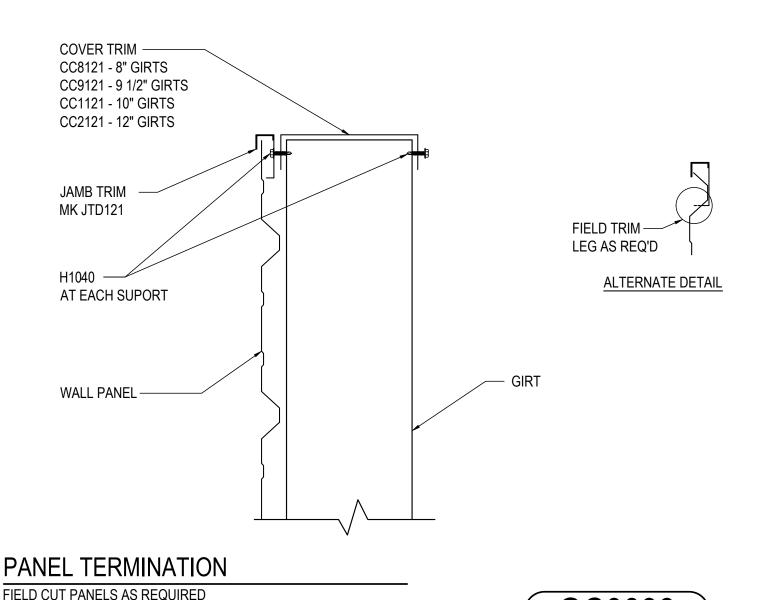

GC0093 - PANEL TERMINATION W/ COVER TRIM - REVERSE R-PANEL

Download the DWG file by clicking here.

Detailer Notes:

1) N/A

Issued: 10.14.22 (2019.052) CERTIFIED ERECTION DETAILS Detail Size (W x H): 1 x 1