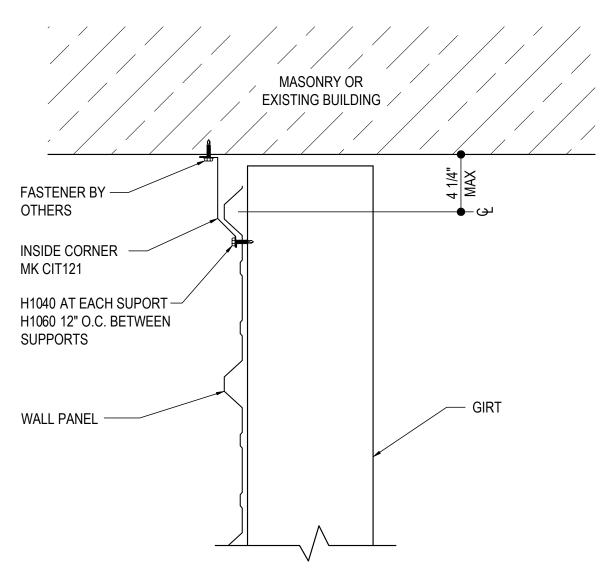

### GC0071 - INSIDE CORNER TRANSITION - A-PANEL

Download the DWG file by clicking here.

**Detailer Notes:** 

1) USE DETAIL GC0101 AS THE ALTERNATE TO THIS DETAIL

Issued: 10.14.22 (2019.052) CERTIFIED ERECTION DETAILS Detail Size (W x H): 1 x 1