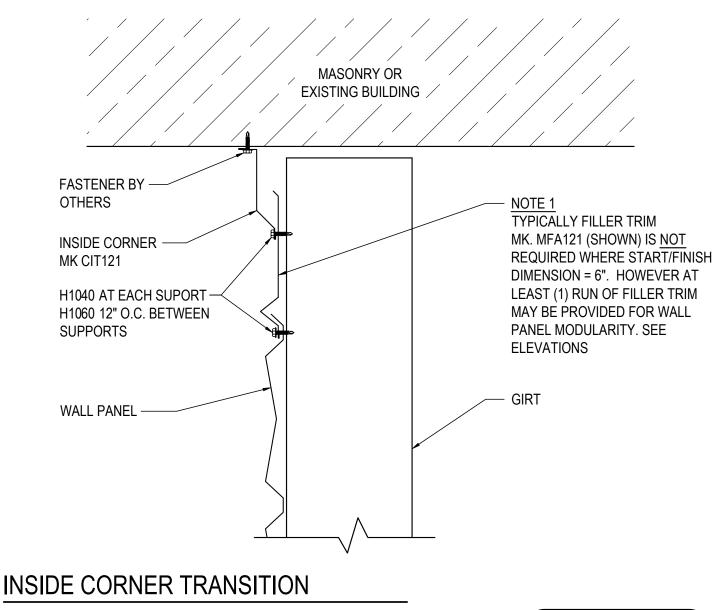

### GC0071 - INSIDE CORNER TRANSITION - A-PANEL

Download the DWG file by clicking here.

**Detailer Notes:** 

1) USE DETAIL GC0101 AS THE ALTERNATE TO THIS DETAIL

Issued: 10.14.22 (2019.052) CERTIFIED ERECTION DETAILS Detail Size (W x H): 1 x 1

### GC0101 - INSIDE CORNER TRANSITION - A-PANEL

Download the DWG file by clicking here.

GC0101

Detail Size (W x H): 1 x 1

**Detailer Notes:** 

1) USE THIS DETAIL AS THE ALTERNATE TO DETAIL GC0071

: 10.14.22 (2019.052) **CERTIFIED ERECTION DETAILS** Issued Issued By: SLF