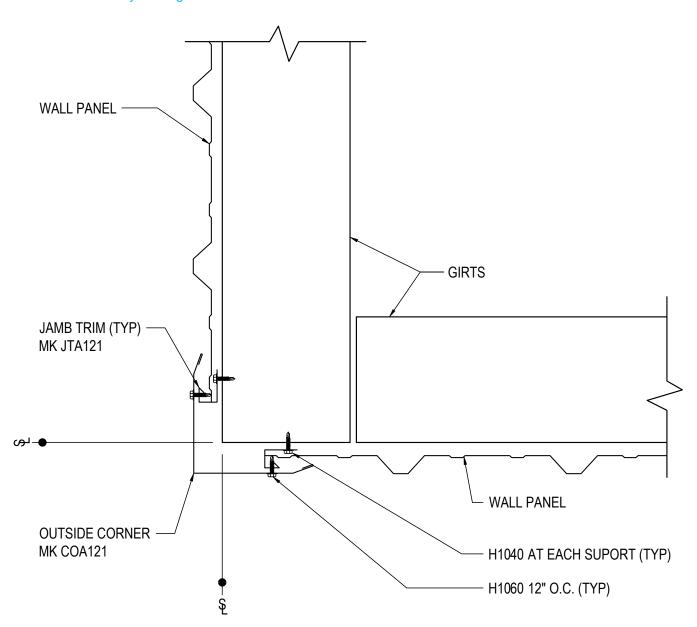

### GC0211 - ALTERNATE OUTSIDE CORNER DETAIL - A-PANEL

Download the DWG file by clicking here.

# ALTERNATE OUTSIDE CORNER DETAIL

FIELD CUT PANELS AS REQUIRED

GC0211

Detail Size (W x H): 1 x 1

Detailer Notes:

1) N/A

Issued : 10.14.22 (2019.052) **CERTIFIED ERECTION DETAILS**Issued By: SLF