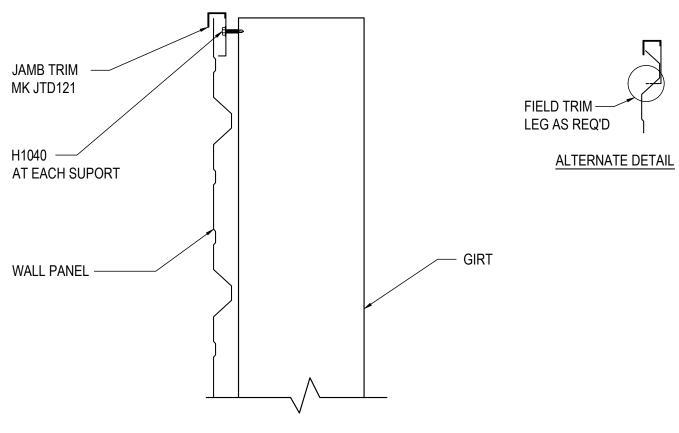

### GC0091 - INSIDE CORNER TRANSITION - REVERSE R-PANEL

Download the DWG file by clicking here.

#### **Detailer Notes:**

1) USE DETAIL GC0121 AS THE ALTERNATE TO THIS DETAIL

Issued: 10.14.22 (2019.052) CERTIFIED ERECTION DETAILS Detail Size (W x H): 1 x 1

GC0092 - PANEL TERMINATION - REVERSE R-PANEL