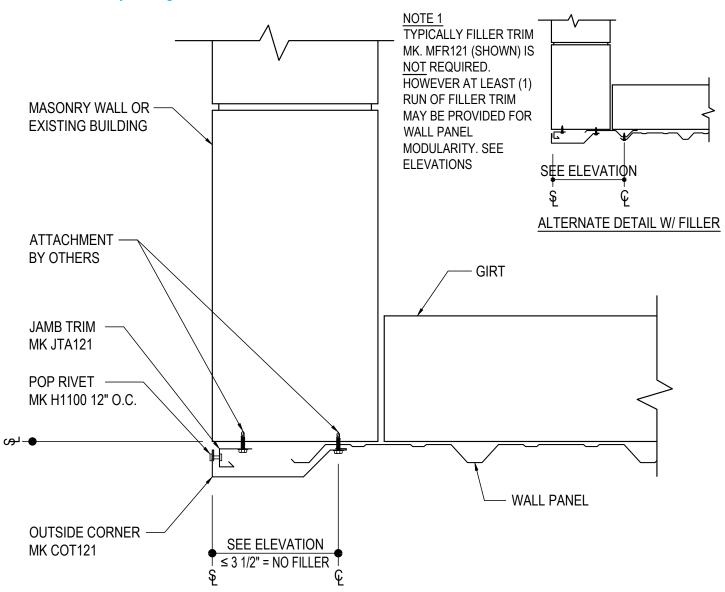

### GC0160 - OUTSIDE CORNER TRANSITION - MASONRY OR EXISTING - A-PANEL

Download the DWG file by clicking here.

### **OUTSIDE CORNER TRANSITION**

GC0160

Detail Size (W x H): 1 x 1

**Detailer Notes:** 

1) N/A

: 10.14.22 (2019.052)

Issued By: SLF