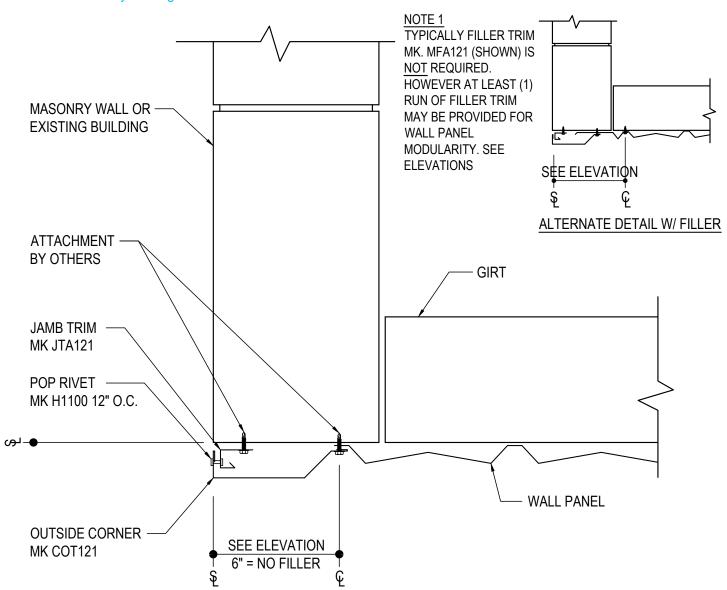

### GC0160 - OUTSIDE CORNER TRANSITION - MASONRY OR EXISTING - A-PANEL

Download the DWG file by clicking here.

### **OUTSIDE CORNER TRANSITION**

GC0160

Detail Size (W x H): 1 x 1

**Detailer Notes:** 

1) N/A

: 10.14.22 (2019.052)

Issued By: SLF