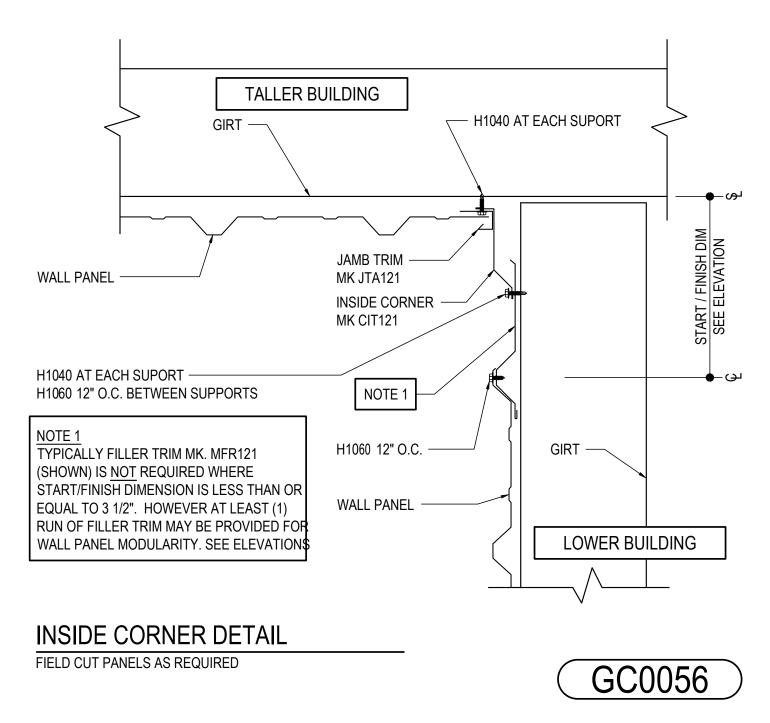

#### GC0056 - INSIDE CORNER DETAIL AT TALLER BUILDING - R-PANEL

Download the DWG file by clicking here.

**Detailer Notes:** 

1) N/A

Issued: 10.14.22 (2019.052) CERTIFIED ERECTION DETAILS Detail Size (W x H): 1 x 1