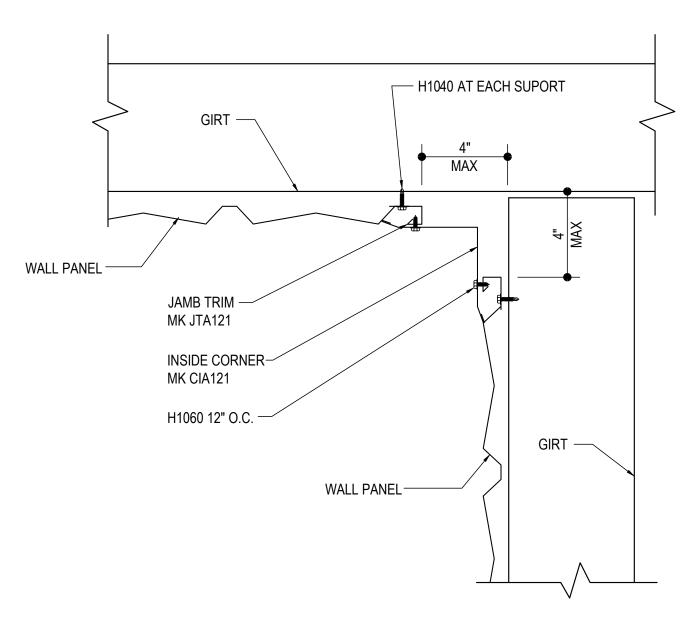

### GC0041 - BASIC INSIDE CORNER DETAIL - A-PANEL

Download the DWG file by clicking here.

GC0041

**Detailer Notes:** 

1) N/A

: 10.14.22 (2019.052) Issued By: SLF

#### GC0046 - INSIDE CORNER DETAIL AT TALLER BUILDING - A-PANEL

Download the DWG file by clicking here.

**Detailer Notes:** 

1) N/A

Issued: 10.14.22 (2019.052) CERTIFIED ERECTION DETAILS Detail Size (W x H): 1 x 1