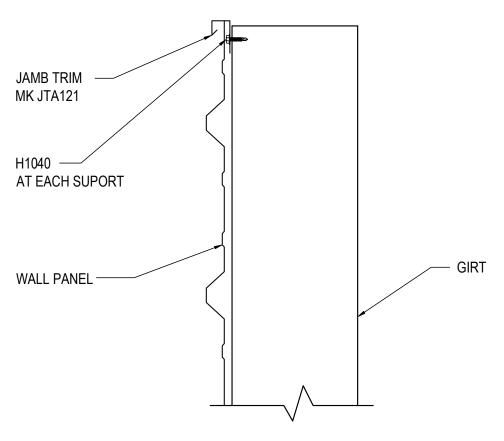

### GC0111 - INSIDE CORNER TRANSITION - R-PANEL

Download the DWG file by clicking here.

## **INSIDE CORNER TRANSITION**

GC0111

**Detailer Notes:** 

1) USE THIS DETAIL AS THE ALTERNATE TO DETAIL GC0081

: 10.14.22 (2019.052) **CERTIFIED ERECTION DETAILS** Detail Size (W x H): 1 x 1 Issued