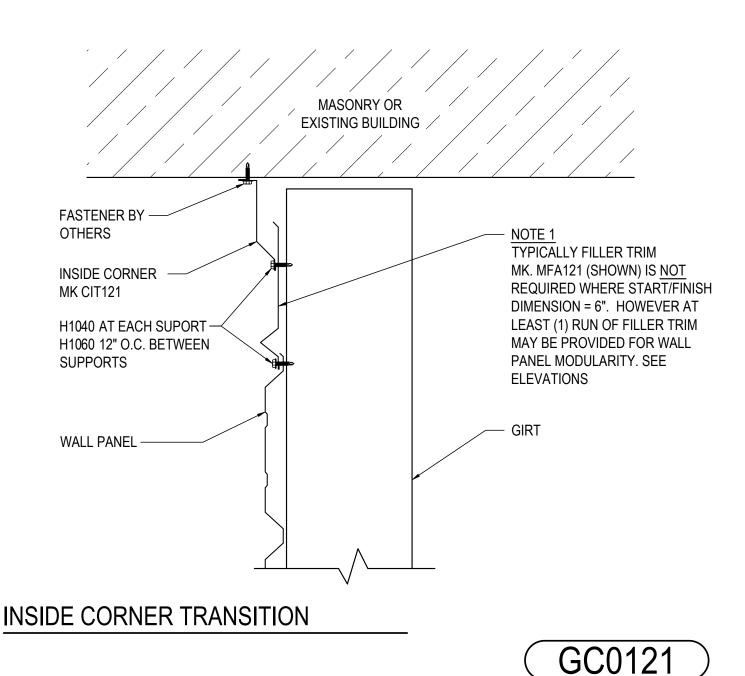

### GC0071 - INSIDE CORNER TRANSITION - A-PANEL

Download the DWG file by clicking here.

**Detailer Notes:** 

1) USE DETAIL GC0101 AS THE ALTERNATE TO THIS DETAIL

Issued: 10.14.22 (2019.052) CERTIFIED ERECTION DETAILS Detail Size (W x H): 1 x 1

### GC0101 - INSIDE CORNER TRANSITION - A-PANEL

Download the DWG file by clicking here.

GC0101

Detail Size (W x H): 1 x 1

**Detailer Notes:** 

1) USE THIS DETAIL AS THE ALTERNATE TO DETAIL GC0071

: 10.14.22 (2019.052) **CERTIFIED ERECTION DETAILS** Issued Issued By: SLF