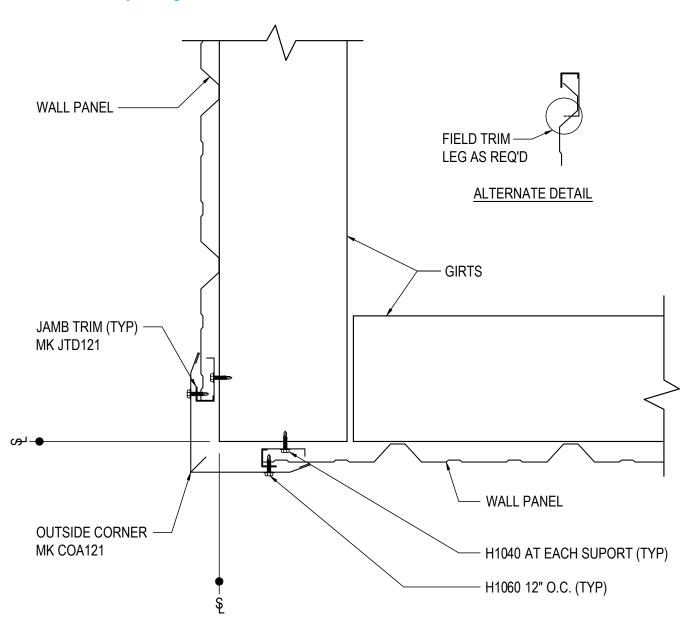

### GC0221 - ALTERNATE OUTSIDE CORNER DETAIL - R-PANEL

Download the DWG file by clicking here.

# ALTERNATE OUTSIDE CORNER DETAIL

FIELD CUT PANELS AS REQUIRED

: 10.14.22 (2019.052)

GC0221

Detailer Notes:

1) N/A

Issued By: SLF