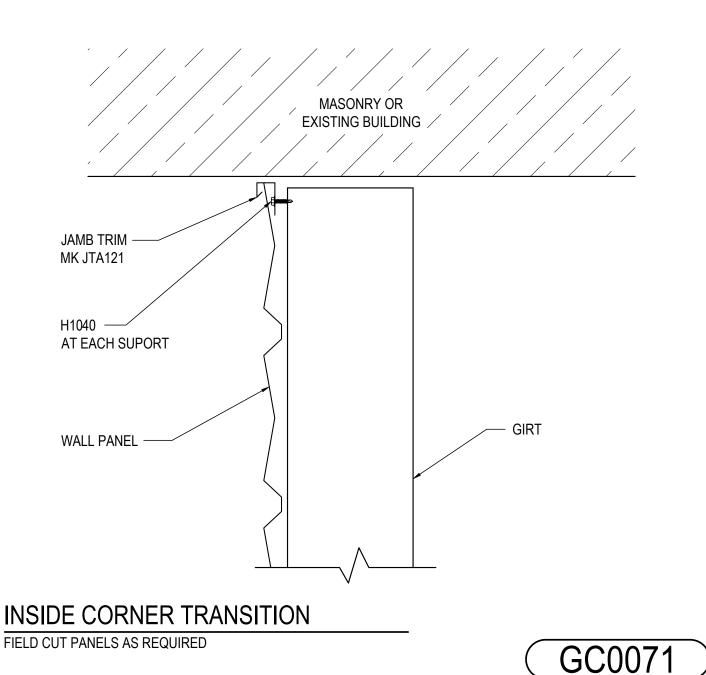

### GC0071 - INSIDE CORNER TRANSITION - A-PANEL

Download the DWG file by clicking here.

**Detailer Notes:** 

1) USE DETAIL GC0101 AS THE ALTERNATE TO THIS DETAIL

Issued: 10.14.22 (2019.052) CERTIFIED ERECTION DETAILS Detail Size (W x H): 1 x 1