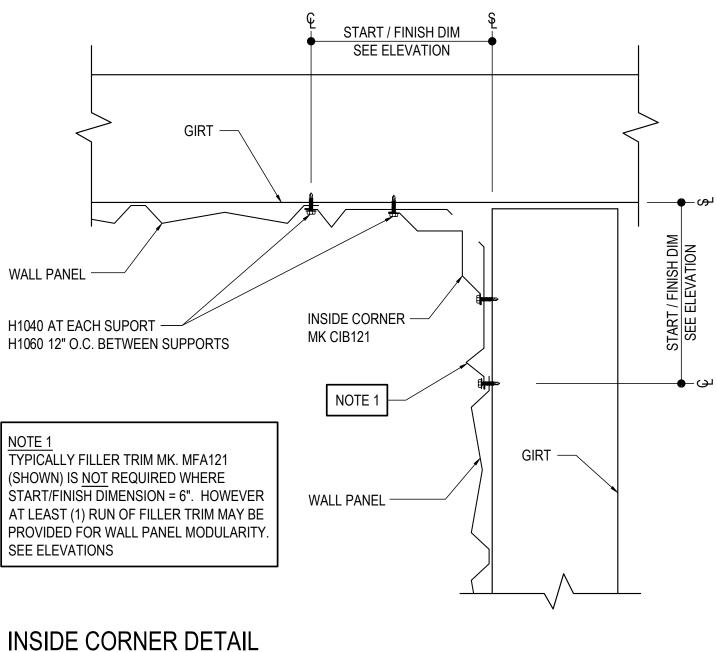

### GC0041 - BASIC INSIDE CORNER DETAIL - A-PANEL

Download the DWG file by clicking here.

GC0041

**Detailer Notes:** 

1) N/A

: 10.14.22 (2019.052) Issued By: SLF