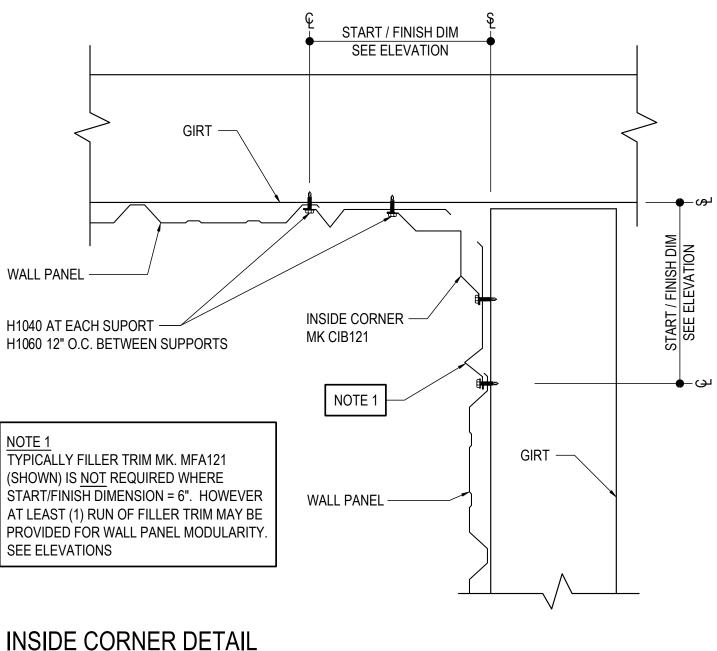

GC0051 - BASIC INSIDE CORNER DETAIL - R-PANEL

Download the DWG file by clicking here.

INSIDE CORNER DETAIL

GC0051

Detail Size (W x H): 1 x 1

**Detailer Notes:** 

1) N/A

: 10.14.22 (2019.052) Issued By: SLF