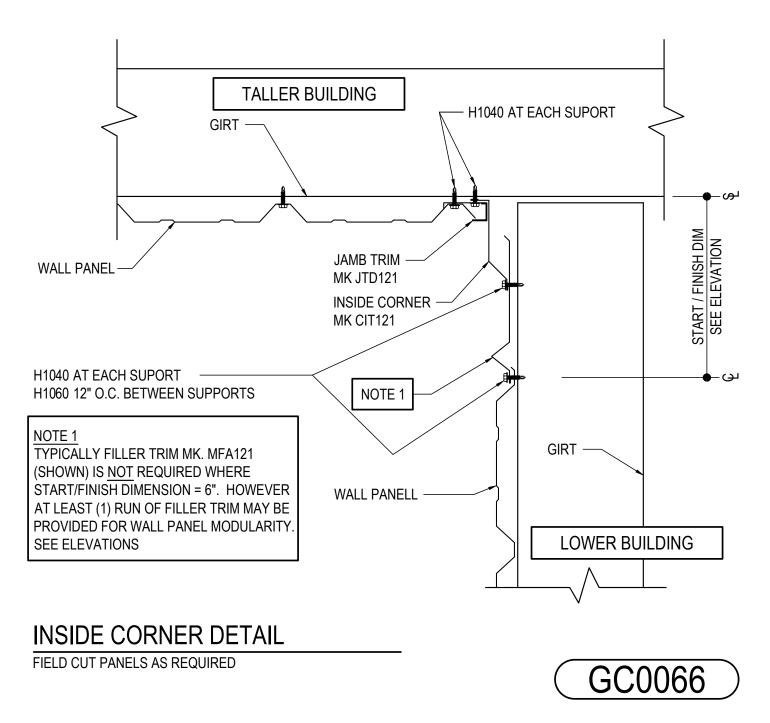

GC0066 - INSIDE CORNER DETAIL AT TALLER BUILDING - REVERSE R-PANEL

Download the DWG file by clicking here.

**Detailer Notes:** 

1) N/A

Issued: 10.14.22 (2019.052) CERTIFIED ERECTION DETAILS Detail Size (W x H): 1 x 1