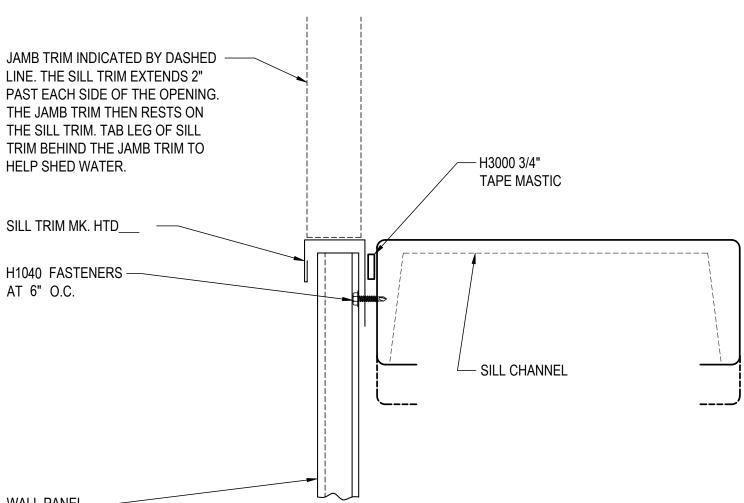

# ALTERNATE SILL TRIM DETAIL

FOR ALL STANDARD WALL PANEL TYPES SILL SHOWN, HEAD AND JAMBS SIMILAR

Detailer Notes:

1) USE THIS DETAIL ONLY IF REQUESTED BY CUSTOMER.

2) IF CLOSURES ARE ORDERED AT WALL PANEL BASE CONDITION, YOU MUST TURN ON THE CLOSURE LAYER.