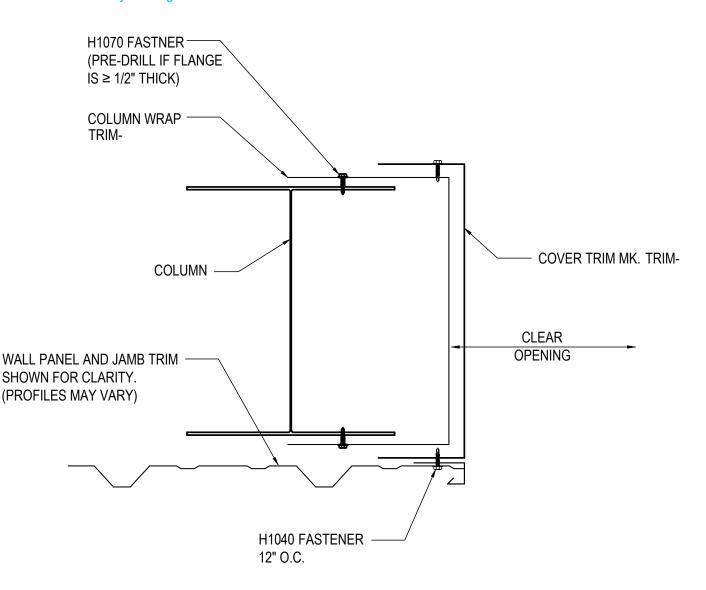

# FRAMED OPENING COVER TRIM

FOR ALL STANDARD WALL PANEL TYPES SILL SHOWN, HEAD AND JAMBS SIMILAR

Detailer Notes:

1) N/A

GD0005

FRAMED OPENINGS WALL SHEETING

GD0006 - COLUMN WRAP COVER TRIM DETAIL Download the DWG file by clicking here.

## COLUMN COVER WRAP & TRIM

FOR ALL STANDARD WALL PANEL TYPES JAMB SHOWN, HEAD AND SILL SIMILAR

Detailer Notes:

1) N/A

GD0006