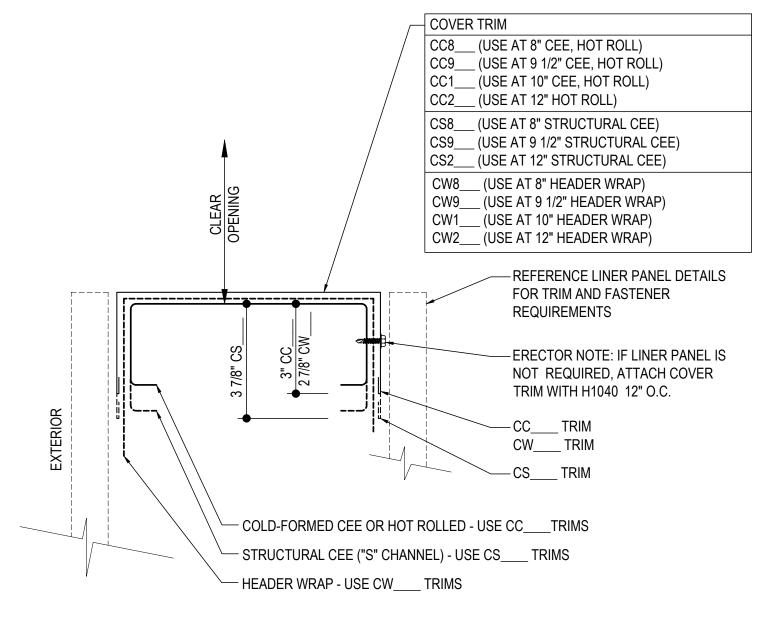

FRAMED OPENINGS WALL SHEETING

GD0005 - FRAMED OPENING COVER TRIM DETAIL Download the DWG file by clicking here.

# FRAMED OPENING COVER TRIM

FOR ALL STANDARD WALL PANEL TYPES SILL SHOWN, HEAD AND JAMBS SIMILAR

Detailer Notes:

1) N/A

GD0005

FRAMED OPENINGS WALL SHEETING

GD0006 - COLUMN WRAP COVER TRIM DETAIL Download the DWG file by clicking here.