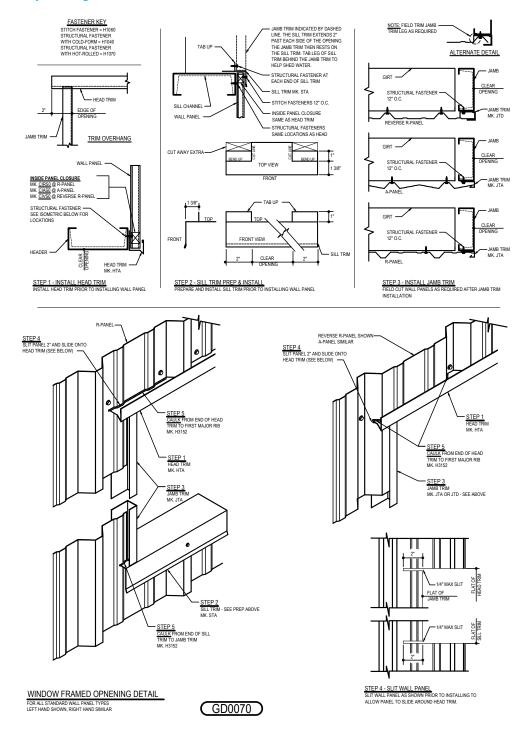

## GD0070 - WINDOW FRAMED OPENING TRIM DETAIL

### Download the DWG file by clicking here.

#### Detailer Notes:

1) IF CLOSURES ARE ORDERED AT WALL PANEL BASE CONDITION, YOU MUST TURN ON THE CLOSURE LAYER.

GD0071 - ALTERNATE SILL TRIM DETAIL Download the DWG file by clicking here.

WALL PANEL