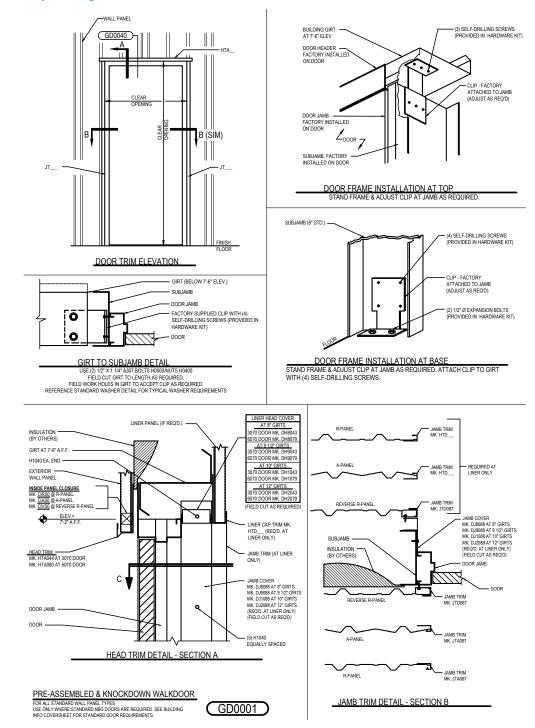

## GD0001 - PRE-ASSEMBLED & KNOCKDOWN WALKDOOR

Download the DWG file by clicking here.

### Detailer Notes:

1) IF CLOSURES ARE ORDERED AT WALL PANEL BASE CONDITION, YOU MUST TURN ON THE CLOSURE LAYER.

2) ALL CONDITIONS SHOWN MUST BE DETAILED IF THE WALKDOOR IS TO BE PLACED ON EITHER A WALL WITH LINER PANEL OR A PARTITION WALL WITH SHEETING ON BOTH SIDES.