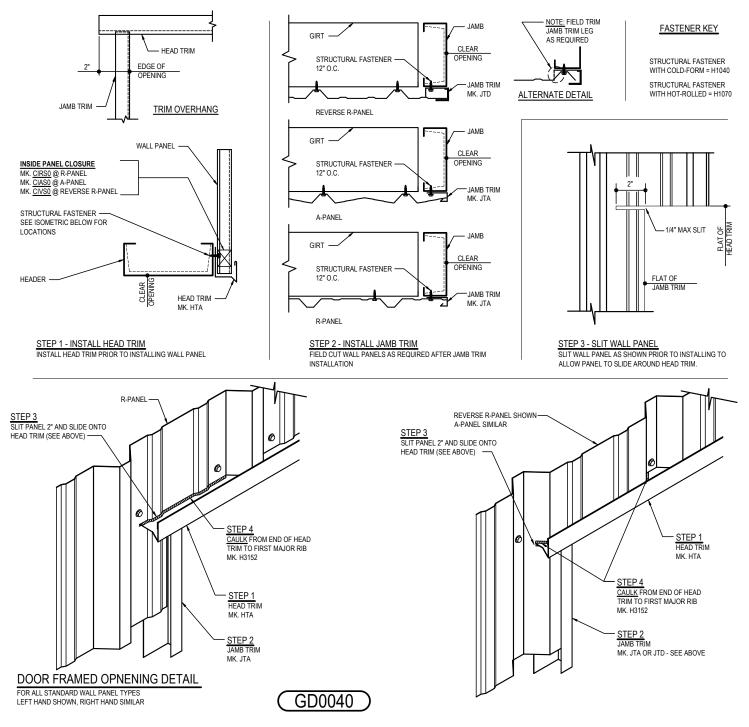

## GD0040 - DOOR FRAMED OPENING TRIM DETAIL

Download the DWG file by clicking here.

### **Detailer Notes:**

1) IF CLOSURES ARE ORDERED AT WALL PANEL BASE CONDITION, YOU MUST TURN ON THE CLOSURE LAYER.

2) THIS DETAIL TO BE USED AT ANY HEAD TO JAMB TRIM TERMINATION CONDITION.

FRAMED OPENINGS WALL SHEETING