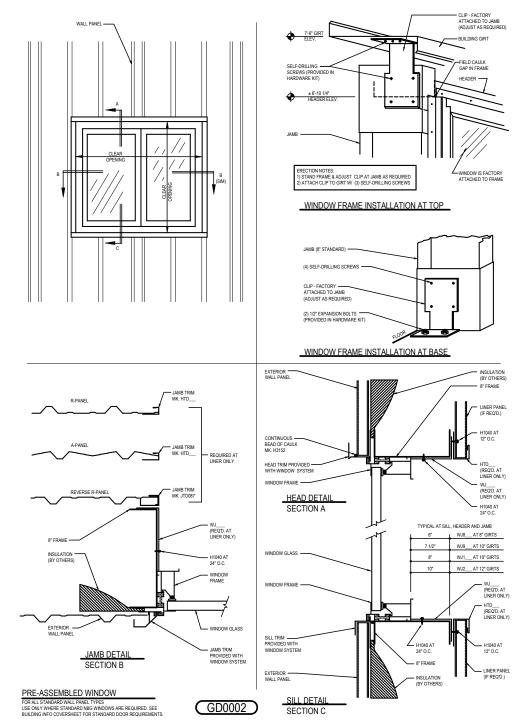

GD0002 - PRE-ASSEMBLED WINDOW

Download the DWG file by clicking here.

Detailer Notes:

1) IF CLOSURES ARE ORDERED AT WALL PANEL BASE CONDITION, YOU MUST TURN ON THE CLOSURE LAYER.

2) ALL CONDITIONS SHOWN MUST BE DETAILED IF THE WINDOW IS TO BE PLACED ON EITHER A WALL WITH LINER PANEL OR A PARTITION WALL WITH SHEETING ON BOTH SIDES.3) BILL OUT THE CAULK AT THE HEAD TRIM WITH MANY WINDOWS AND DO NOT RELY ON OVERAGE.