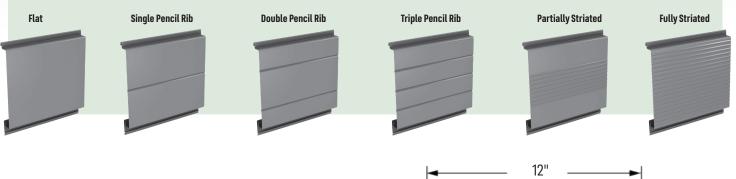

# FLAT SL PANEL TECHNICAL DATA SHEET

## **NUCOR®** BUILDINGS GROUP

Designed for soffit applications, the Flat SL Panel offers flat, 12" panel coverage. It features a lock joint design that permits the placement of concealed fasteners and minimizes moisture intrusion. **Panel Length** Standard: 1' - 25'

Panel Width 12" Panel Depth 11/2" Surface Finish Standard: Smooth

**Substrates** Standard: 24 gauge G-90 Galvanized Steel

#### PANEL OPTIONS



#### **DESIGN FEATURES & BENEFITS**

- Excellent for new construction and retrofit projects.
- Concealed fasteners create a crisp, clean aesthetic.



### TESTING

| TEST       | CHARACTERISTIC | TEST METHOD | TEST TITLE                                                                        | RESULTS                                                                            |
|------------|----------------|-------------|-----------------------------------------------------------------------------------|------------------------------------------------------------------------------------|
| Structural | Wind Loads     | ASTM E72    | Determines structural performance under<br>uniform static air pressure difference | See load-span tables for allowable spans/loads under positive or negative