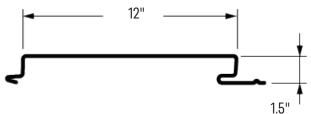

Panel Width 12" Panel Depth 11/2" Surface Finish Standard: Smooth

**Substrates** Standard: 24 gauge G-90 Galvanized Steel