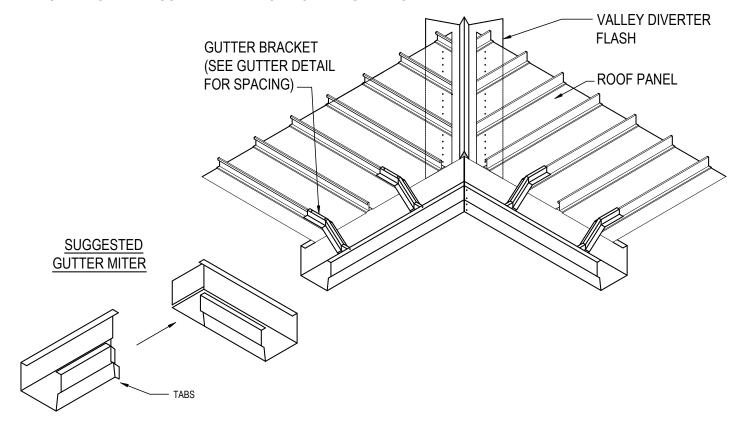

### LOW EAVE GUTTER AT VALLEY

### **GUTTER VALLEY INSTALLATION**

GUTTER AT VALLEY LOCATION MITER THE GUTTERS AT THE CORNER AS SHOWN AND FASTEN TOGETHER WITH POP RIVETS (MK. H1100). CAULK AT MITER WITH TUBE CAULK MK.H3152.

REFER TO THE LOW EAVE GUTTER DETAIL FOR MORE INFORMATION.

# LOW EAVE GUTTER DETAIL AT VALLEY

**DETAIL SHOWN WITH ROOF PANEL** 

ED7304

**Detailer Notes:** 

1) N/A

**ROOF LINE TERMINATION** 

ED7603 - ON-SLOPE GUTTER AT HIP

Download the DWG file by clicking here.