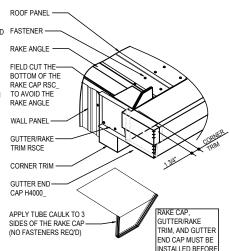

### ED7000 - SCULPURED RAKE TO ON-SLOPE GUTTER INSTALL

Download the DWG file by clicking here.

GUTTER END CAPS
APPLY A CONTINUOUS BEAD OF POLYURETHANE TUBE CAULK (H3152) AROUND FASTENER -THREE SIDES OF THE GUTTER END CAP

INSERT THE GUTTER CAP 1/2" (H4000\_) INTO THE END OF THE GUTTER.

FASTEN WITH POP RIVETS (H1100) AS SHOWN IN GUTTER DETAIL. APPLY POLYURETHANE TUBE CAULK (H3152) AROUND PERIMETER INSIDE GUTER TO SEAL CAP

EXTEND GUTTER BEYOND FACE OF WALL CORNER TRIM AS SHOWN.

RAKE CAP END INSTALLATION
HOLD THE RAKE CAP END (RSCE) TIGHT TO
THE BACK OF AND FLUSH WITH THE BOTTOM OF THE GUTTER. FASTEN TO THE WALL CORNER TRIM WITH (2) TRIM-COLORED SELF-DRILLING SCREWS (H1050).

RAKE CAP INSTALLATION
BEFORE INSTALLING THE RAKE TRIM, THE RAKE CAP MUST BE INSTALLED.

APPLY POLYURETHANE TUBE CAULK (H3152) TO (3) SIDES OF THE **RAKE CAP** AND PLACE IT ON THE END OF THE PANEL 1½" FROM THE EDGE OF THE GUTTER END CAP (FLUSH WITH FACE OF CORNER TRIM.) NO FASTENERS ARE REQUIRED FOR THE RAKE CAP. FIELD COPE FLAT OF RAKE CAP AS REQUIRED.

RAKE CAP PART NUMBERS

- · RSCL (LEFT)
- RSCR (RIGHT)

### RAKE TRIM INSTALLATION AT BUILDING WITH GUTTER

RAKE TRIM PART NUMBERS

• RS\_121 X 10'-1' • RS 242 X 20'-2"

ALL PARTS MUST BE POSITIONED PROPERLY BEFORE TOUCHING THE MASTIC TO THE ROOF PANEL. MASTIC CANNOT BE REUSED.

ALIGN THE END OF THE RAKE TRIM WITH THE END OF THE ROOF PANEL. THIS WILL LAP ONTO THE GUTTER END CAP.

ALWAYS START THE RAKE TRIM INSTALLATION AT THE LOW EAVE WORKING TOWARD THE HIGH EAVE OR RIDGE. INSTALL RAKE TRIM ACCORDING RAKE TRIM DETAIL

COPE THE BOTTOM VERTICAL LEG OF THE RAKE TRIM FLUSH WITH THE OUTSIDE EDGE OF THE WALL CORNER TRIM. FASTEN THE RAKE TRIM TO THE END CAPS USING POP RIVETS (H1100)

### SCULPTURED RAKE TO ON SLOPE GUTTER

DETAIL SHOWN WITH WALL PANEL AND CORNER TRIM. MASONRY AND INSULATED WALL PANEL CONDITIONS SIMILAR.

ED7000

THE RAKE TRIM.