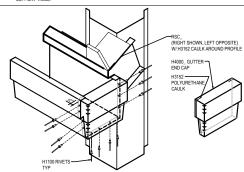

### ED7000 - SCULPURED RAKE TO ON-SLOPE GUTTER INSTALL

Download the DWG file by clicking here.

GUTTER END CAPS
APPLY A CONTINUOUS BEAD OF POLYURETHANE TUBE CAULK (H3152) AROUND FASTENER -THREE SIDES OF THE GUTTER END CAP

INSERT THE GUTTER CAP 1/2" (H4000\_) INTO THE END OF THE GUTTER.

FASTEN WITH POP RIVETS (H1100) AS SHOWN IN GUTTER DETAIL. APPLY POLYURETHANE TUBE CAULK (H3152) AROUND PERIMETER INSIDE GUTER TO SEAL CAP

EXTEND GUTTER BEYOND FACE OF WALL CORNER TRIM AS SHOWN.

RAKE CAP END INSTALLATION
HOLD THE RAKE CAP END (RSCE) TIGHT TO
THE BACK OF AND FLUSH WITH THE BOTTOM OF THE GUTTER. FASTEN TO THE WALL CORNER TRIM WITH (2) TRIM-COLORED SELF-DRILLING SCREWS (H1050).

RAKE CAP INSTALLATION
BEFORE INSTALLING THE RAKE TRIM, THE RAKE CAP MUST BE INSTALLED.

APPLY POLYURETHANE TUBE CAULK (H3152) TO (3) SIDES OF THE **RAKE CAP** AND PLACE IT ON THE END OF THE PANEL 1½" FROM THE EDGE OF THE GUTTER END CAP (FLUSH WITH FACE OF CORNER TRIM.) NO FASTENERS ARE REQUIRED FOR THE RAKE CAP. FIELD COPE FLAT OF RAKE CAP AS REQUIRED.

RAKE CAP PART NUMBERS

- · RSCL (LEFT)
- RSCR (RIGHT)