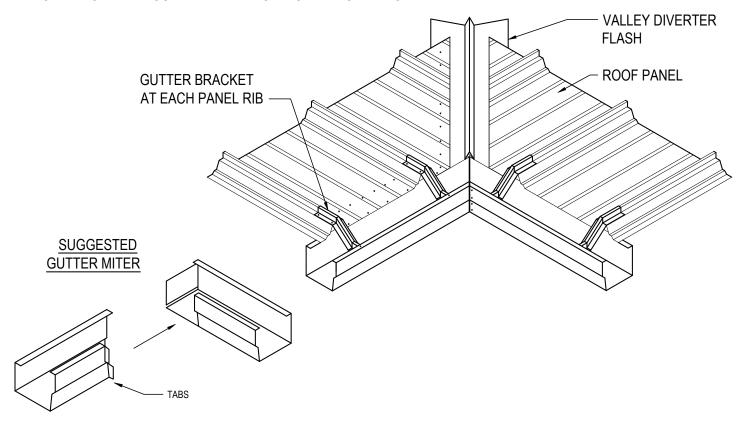

### LOW EAVE GUTTER AT VALLEY

### **GUTTER VALLEY INSTALLATION**

GUTTER AT VALLEY LOCATION MITER THE GUTTERS AT THE CORNER AS SHOWN AND FASTEN TOGETHER WITH POP RIVETS (MK. H1100). CAULK AT MITER WITH TUBE CAULK MK.H3152.

REFER TO THE LOW EAVE GUTTER DETAIL FOR MORE INFORMATION.

# LOW EAVE GUTTER DETAIL AT VALLEY

**DETAIL SHOWN WITH ROOF PANEL** 

ED7304

**Detailer Notes:** 

1) N/A

**ROOF LINE TERMINATION** 

ED7603 - ON-SLOPE GUTTER AT HIP

Download the DWG file by clicking here.