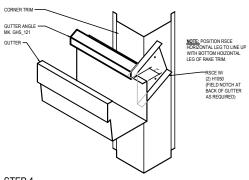

### ED7010 - HORIZONTAL GUTTER - SCULPTURED RAKE

Download the DWG file by clicking here.

- GUITER ANGLE (GHS\_121) AND GUITER POSITIONING TRIM (GHP121) STOP FLUSH WITH FACE OF CORNER TRIM. EXTEND GUITER 2' BEYOND FACE OF CORNER TRIM. MITER ROSE TO RODE' SLOPE AND INSTALL TO FACE OF CORNER TRIM TO CLOSE OFF END OF GUITER SUPPORT TRIMS.

### STEP 2

- TO TESHINATE THE GUTTER APPLY POLYUBETHANE CALLK TO THREE SIDES OF END CAP HADDO, AND TOP BETINA MEA AS SHOWN AND INSERT TO THIT OF HE GUTTER ATTACH WITH (11) H1100 RIVETS. APPLY DOLVINETAINE CALLK AROUND THE PROFILE OF THE RSC\_AND POSITION ON TOP OF GHS\_121 TO FILL END OF RAKE TRIM.

### HORIZONTAL GUTTER TO SCULPTURED RAKE

(ED7010)