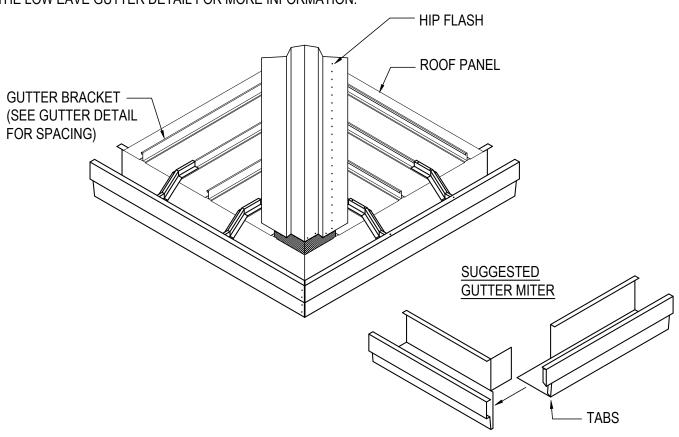

### LOW EAVE GUTTER AT HIP

### **GUTTER HIP INSTALLATION**

GUTTER AT HIP LOCATION MITER THE GUTTERS AT THE CORNER AS SHOWN AND FASTEN TOGETHER WITH POP RIVETS (MK. H1100). CAULK AT MITER WITH TUBE CAULK MK.H3152.

REFER TO THE LOW EAVE GUTTER DETAIL FOR MORE INFORMATION.

# LOW EAVE GUTTER DETAIL AT HIP

DETAIL SHOWN WITH ROOF PANEL

ED7303

Detailer Notes:

1) N/A

**ROOF LINE TERMINATION** 

ED7304 - ON-SLOPE GUTTER AT VALLEY

Download the DWG file by clicking here.