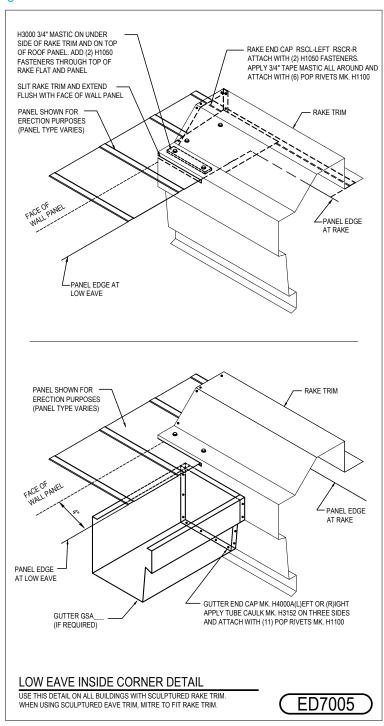

### ED7005 - LOW EAVE INSIDE CORNER TERMINATION w/ GUTTER

Download the DWG file by clicking here.

### **Detailer Notes:**

1) THIS DETAIL IS DUPLICATE OF DD7005. DUPLICATE DETAILS ARE TO ENSURE THAT THEY ARE PLACED IN ORDER IN ERECTION DRAWINGS.

Issued By: SLF

**ROOF LINE TERMINATIONS** 