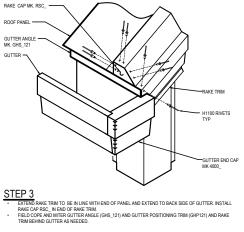

### RAKE TRIM INSTALLATION AT BUILDING WITH GUTTER

RAKE TRIM PART NUMBERS

• RS\_121 X 10'-1' • RS 242 X 20'-2"

ALL PARTS MUST BE POSITIONED PROPERLY BEFORE TOUCHING THE MASTIC TO THE ROOF PANEL. MASTIC CANNOT BE REUSED.

ALIGN THE END OF THE RAKE TRIM WITH THE END OF THE ROOF PANEL. THIS WILL LAP ONTO THE GUTTER END CAP.

ALWAYS START THE RAKE TRIM INSTALLATION AT THE LOW EAVE WORKING TOWARD THE HIGH EAVE OR RIDGE. INSTALL RAKE TRIM ACCORDING RAKE TRIM DETAIL

COPE THE BOTTOM VERTICAL LEG OF THE RAKE TRIM FLUSH WITH THE OUTSIDE EDGE OF THE WALL CORNER TRIM. FASTEN THE RAKE TRIM TO THE END CAPS USING POP RIVETS (H1100)

### SCULPTURED RAKE TO ON SLOPE GUTTER

DETAIL SHOWN WITH WALL PANEL AND CORNER TRIM. MASONRY AND INSULATED WALL PANEL CONDITIONS SIMILAR.

ED7000

THE RAKE TRIM.