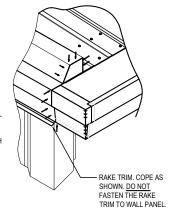

### RAKE TRIM INSTALLATION AT BUILDING WITH GUTTER

RAKE TRIM PART NUMBERS

• RS\_121 X 10'-1' • RS 242 X 20'-2"

ALL PARTS MUST BE POSITIONED PROPERLY BEFORE TOUCHING THE MASTIC TO THE ROOF PANEL. MASTIC CANNOT BE REUSED.

ALIGN THE END OF THE RAKE TRIM WITH THE END OF THE ROOF PANEL. THIS WILL LAP ONTO THE GUTTER END CAP.

ALWAYS START THE RAKE TRIM INSTALLATION AT THE LOW EAVE WORKING TOWARD THE HIGH EAVE OR RIDGE. INSTALL RAKE TRIM ACCORDING RAKE TRIM DETAIL

COPE THE BOTTOM VERTICAL LEG OF THE RAKE TRIM FLUSH WITH THE OUTSIDE EDGE OF THE WALL CORNER TRIM. FASTEN THE RAKE TRIM TO THE END CAPS USING POP RIVETS (H1100)

### SCULPTURED RAKE TO ON SLOPE GUTTER

DETAIL SHOWN WITH WALL PANEL AND CORNER TRIM. MASONRY AND INSULATED WALL PANEL CONDITIONS SIMILAR.

ED7000

THE RAKE TRIM.