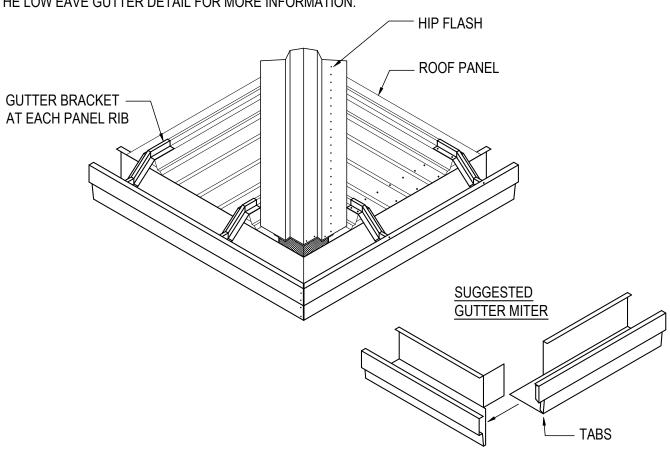

### LOW EAVE GUTTER AT HIP

### **GUTTER HIP INSTALLATION**

GUTTER AT HIP LOCATION MITER THE GUTTERS AT THE CORNER AS SHOWN AND FASTEN TOGETHER WITH POP RIVETS (MK. H1100). CAULK AT MITER WITH TUBE CAULK MK.H3152.

REFER TO THE LOW EAVE GUTTER DETAIL FOR MORE INFORMATION.

# LOW EAVE GUTTER DETAIL AT HIP

DETAIL SHOWN WITH ROOF PANEL

ED7303

Detailer Notes:

1) N/A

**ROOF LINE TERMINATION** 

ED7304 - ON-SLOPE GUTTER AT VALLEY

Download the DWG file by clicking here.